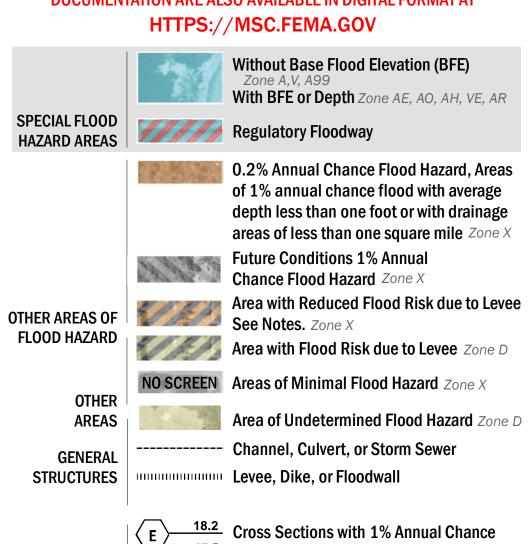

## FLOOD HAZARD INFORMATION

SEE FIS REPORT FOR DETAILED LEGEND AND INDEX MAP FOR FIRM PANEL LAYOUT THE INFORMATION DEPICTED ON THIS MAP AND SUPPORTING **DOCUMENTATION ARE ALSO AVAILABLE IN DIGITAL FORMAT AT** 

**Base Flood Elevation Line (BFE)** 

**Limit of Study** 

For information and questions about this Flood Insurance Rate Map (FIRM), available products associated with this FIRM, including historic versions, the current map date for each FIRM panel, how to order products, or the National Flood Insurance Program (NFIP) in general, please call the FEMA Mapping Insurance eXchange at 1-877-FEMA-MAP (1-877-336-2627) or visit the FEMA Flood Map Service Center website at https://msc.fema.gov. Available products may include previously issued Letters of Map Change, a Flood Insurance Study Report, and/or digital versions of this map. Many of these products can be ordered or obtained directly from the website.