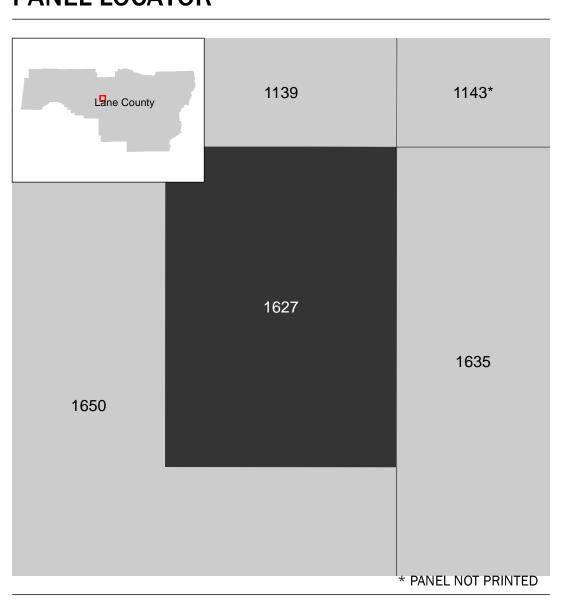

and/or digital versions of this map. Many of these products can be ordered or obtained directly from the website.

Communities annexing land on adjacent FIRM panels must obtain a current copy of the adjacent panel as well as the current FIRM Index. These may be ordered directly from the Flood Map Service Center at the number listed

To determine if flood insurance is available in this community, contact your Insurance agent or call the National Flood Insurance Program at 1-800-638-6620.

For community and countywide map dates refer to the Flood Insurance Study Report for this jurisdiction.

Base map information shown on this FIRM was derived from multiple sources. including digital imagery provided by the National Agriculture Imagery Program, dated 2016

## **SCALE**



## PANEL LOCATOR



## National Flood Insurance Program FLOOD INSURANCE RATE MAP LANE COUNTY, OREGON PANEL 1627 OF 2975 Panel Contains: COMMUNITY NUMBER EUGENE, CITY OF 410122 LANE COUNTY 415591

SIZONE X

NATIONAL FLOOD INSURANCE PROGRAM

**REVISED PRELIMINARY** 1/28/2022

> **VERSION NUMBER** 2.5.3.0 **MAP NUMBER** 41039C1627G MAP REVISED

PANEL SUFFIX

1627

1627