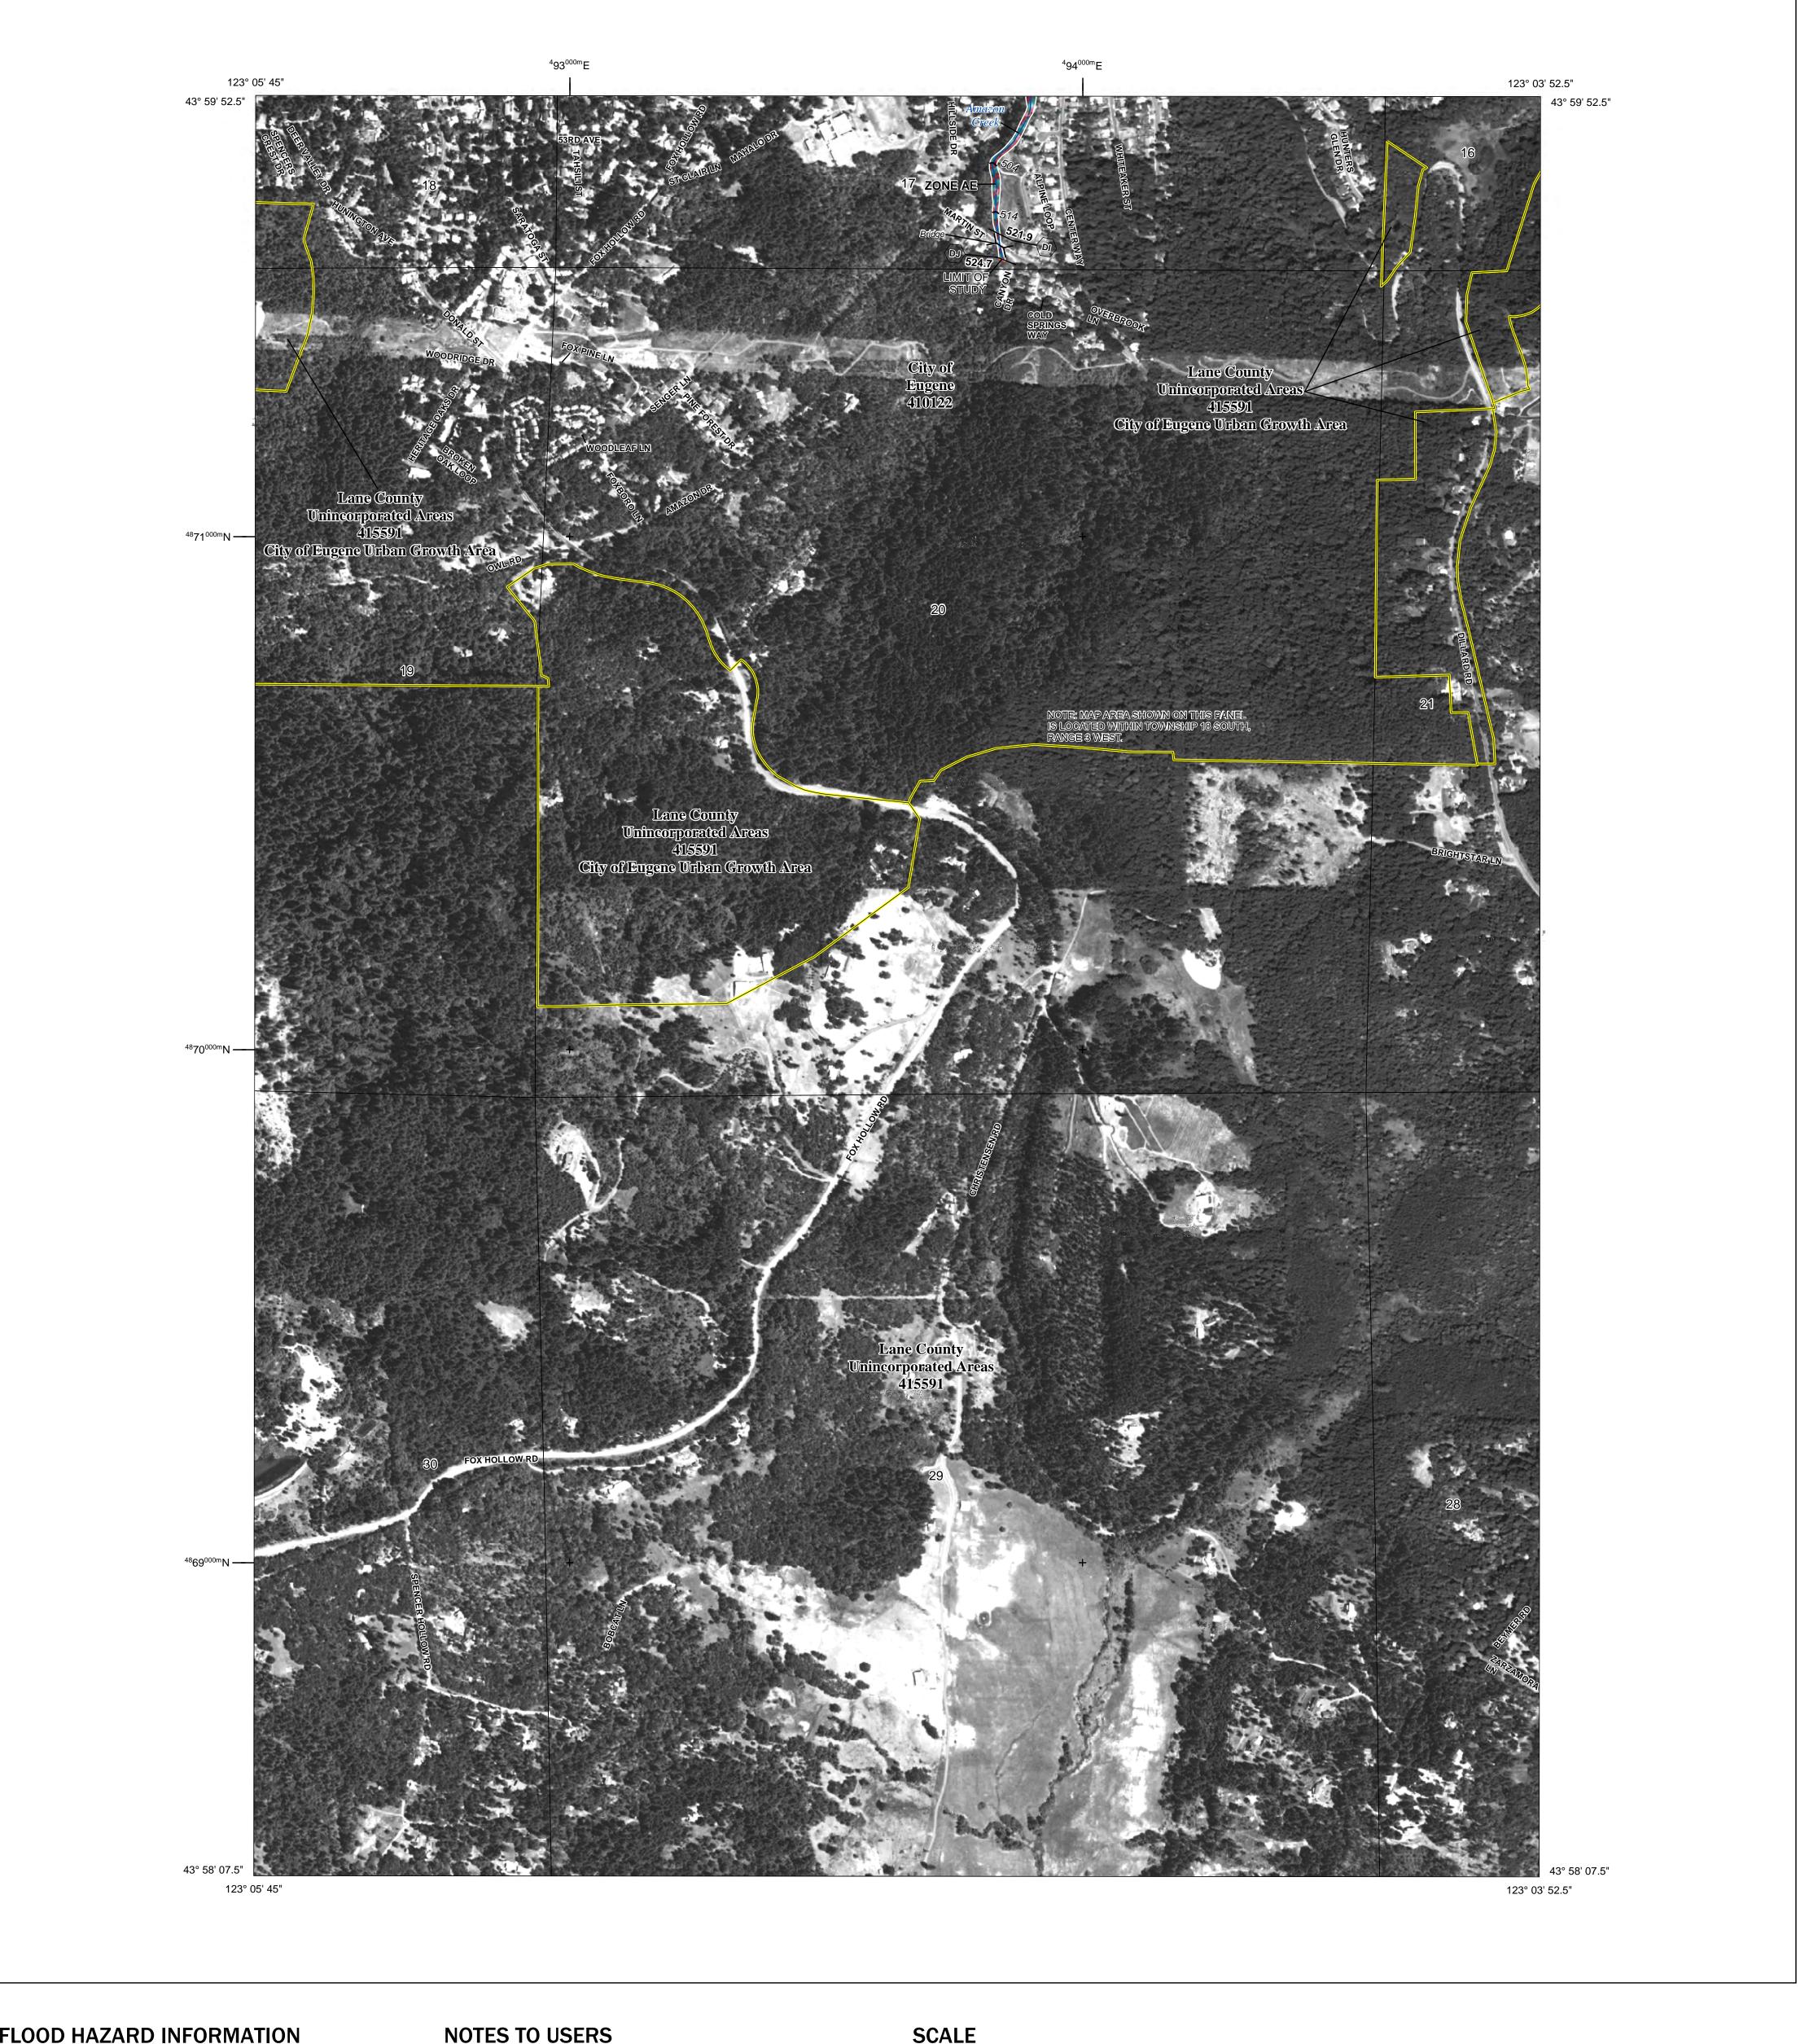

Base map information shown on this FIRM was derived from multiple sources. including digital imagery provided by the National Agriculture Imagery Program, dated 2016

## National Flood Insurance Program FLOOD INSURANCE RATE MAP LANE COUNTY, OREGON PANEL 1627 OF 2975 Panel Contains: COMMUNITY NUMBER EUGENE, CITY OF 410122 LANE COUNTY 415591

SIZONE X

NATIONAL FLOOD INSURANCE PROGRAM