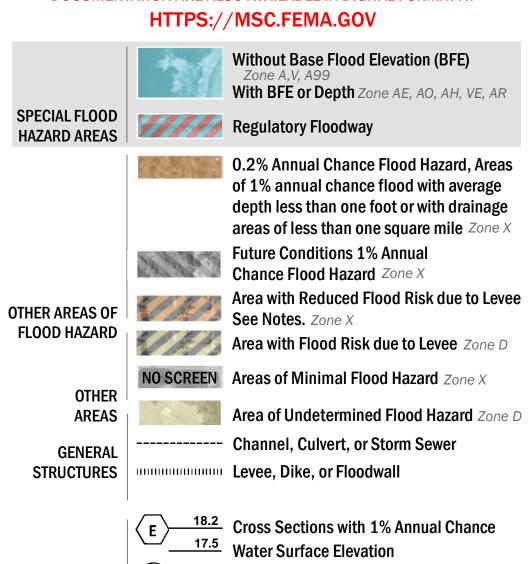

- Hydrographic Feature

**Jurisdiction Boundary** 

**Base Flood Elevation Line (BFE)** 

Limit of Study

--------- Profile Baseline

OTHER

**FEATURES** 

**Coastal Transect Baseline** 