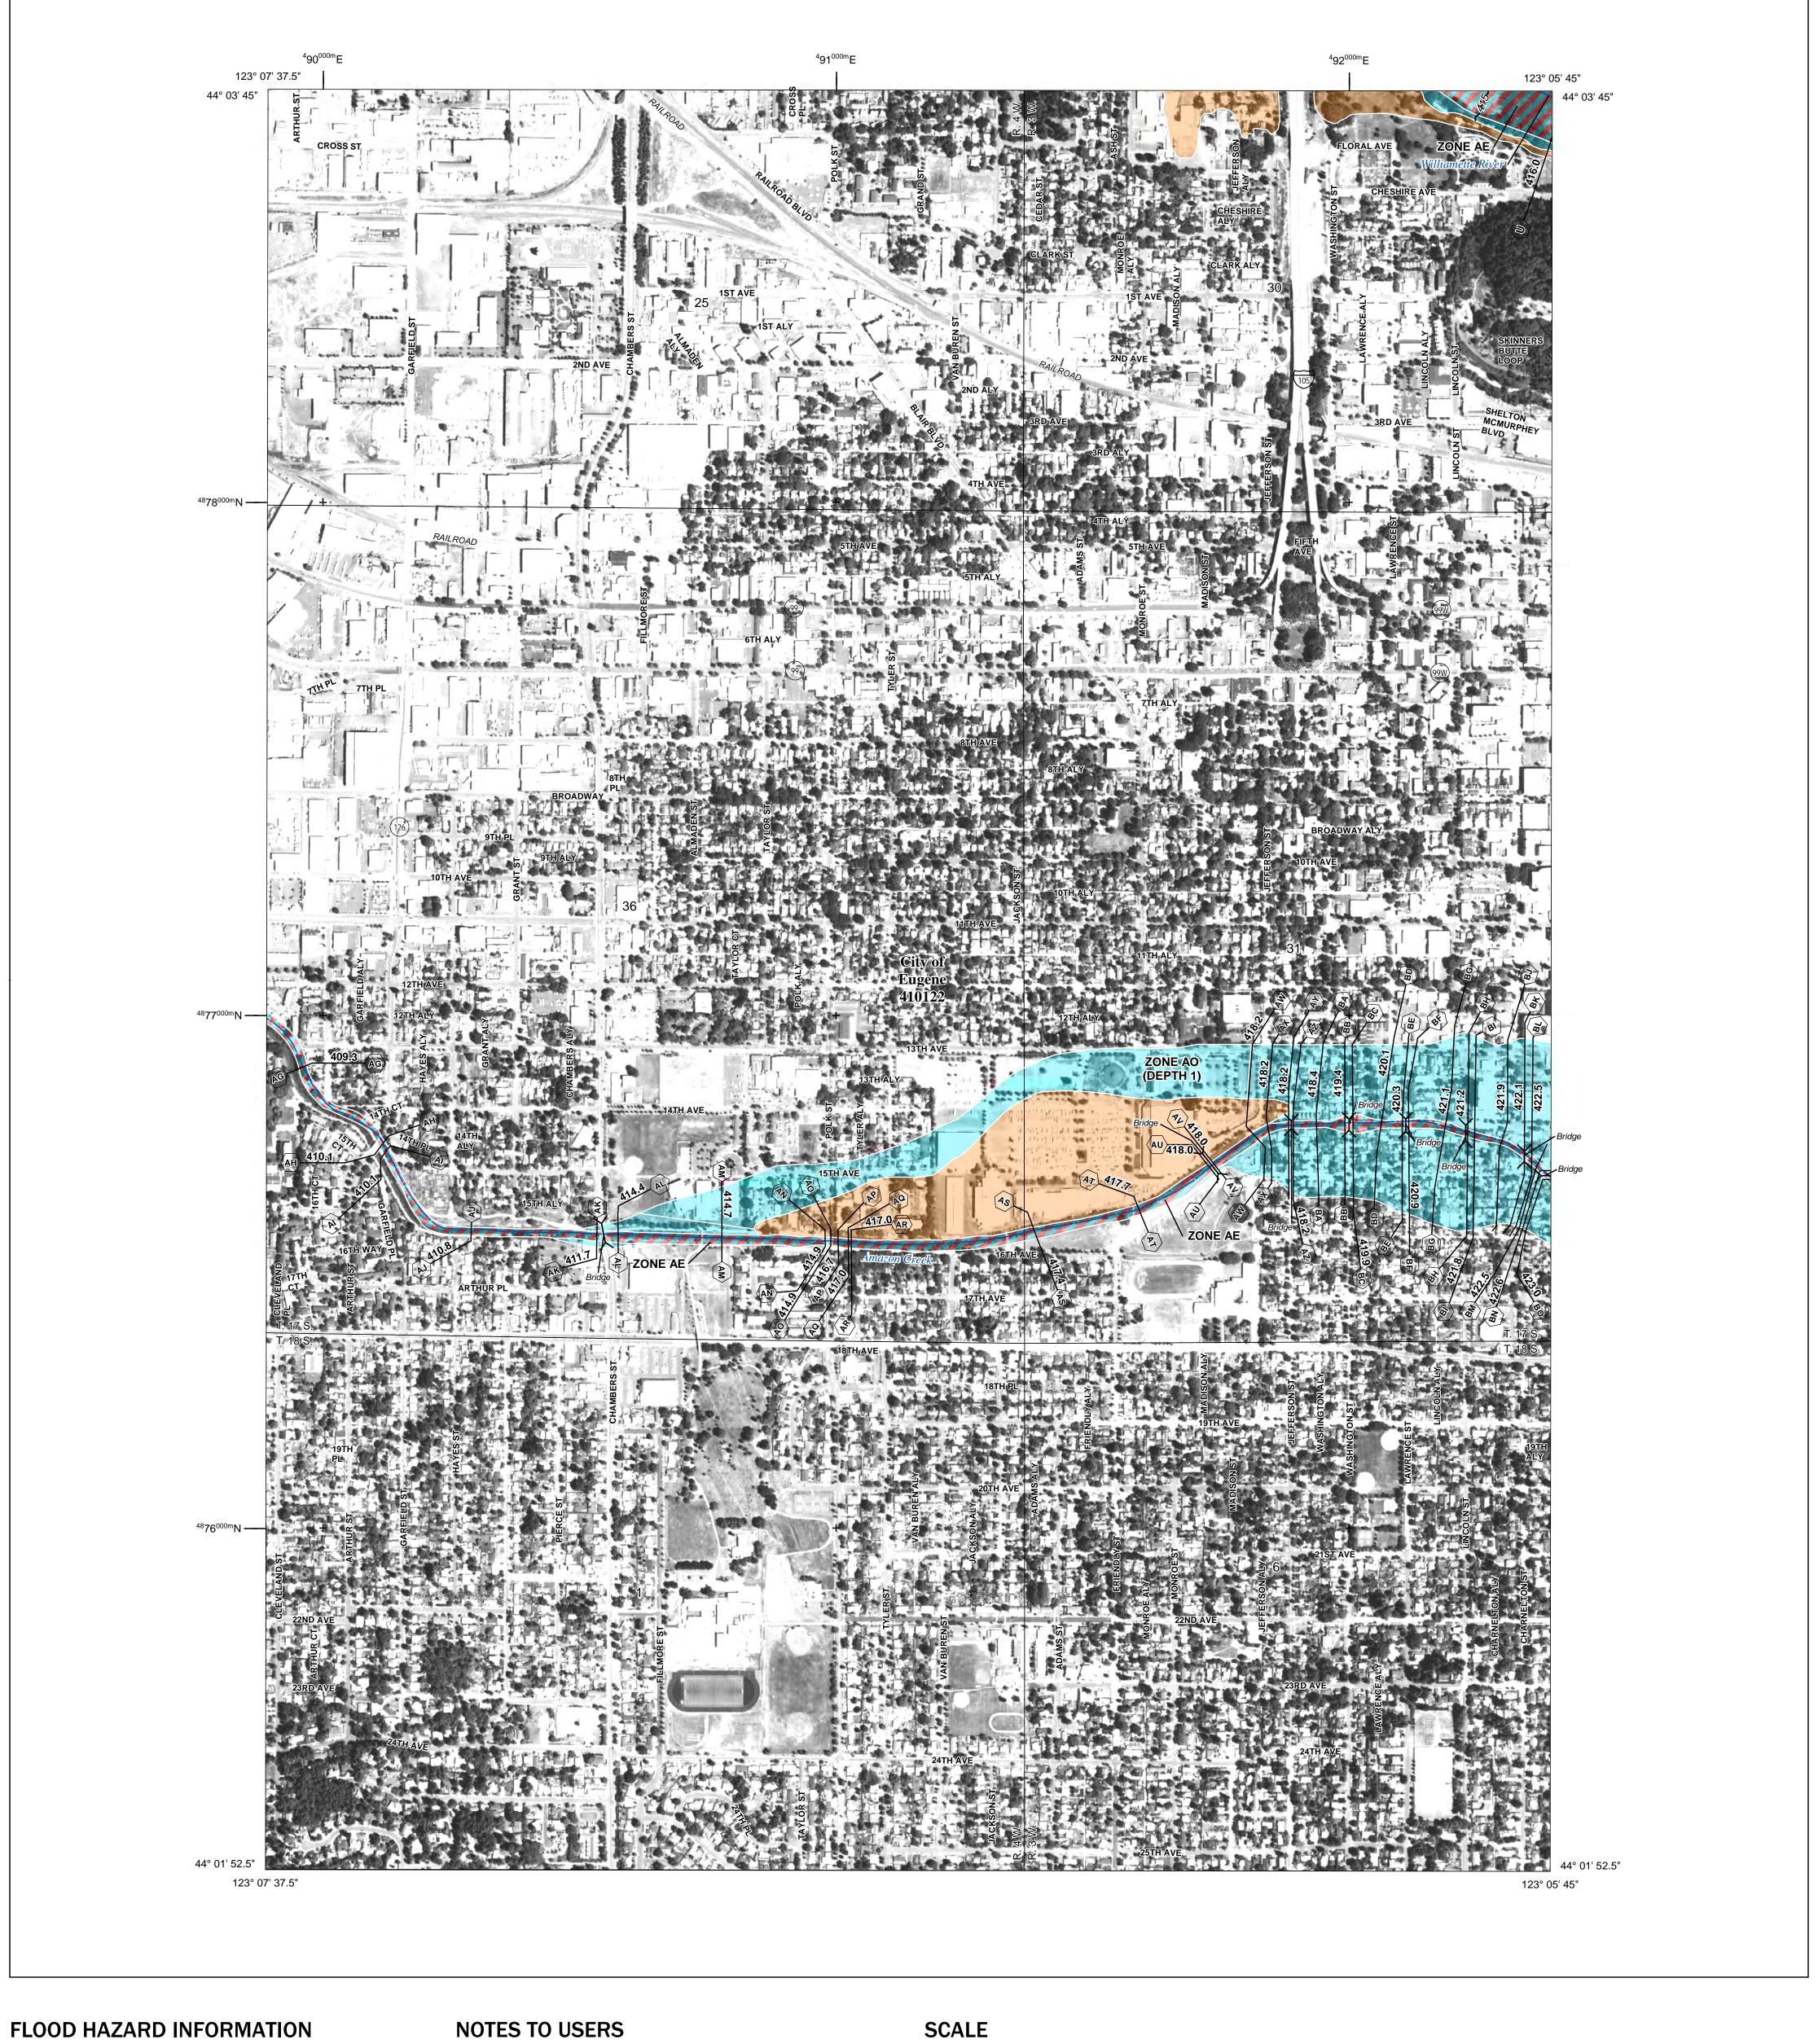

Base map information shown on this FIRM was derived from multiple sources. including digital imagery provided by the National Agriculture Imagery Program, dated 2016

## NATIONAL FLOOD INSURANCE PROGRAM FLOOD INSURANCE RATE MAP

LANE COUNTY, OREGON

PANEL 1136 of 2975

Panel Contains:

FEMA

National Flood Insurance Program

SEDNE X

COMMUNITY EUGENE, CITY OF NUMBER PANEL SUFFIX 410122 1136