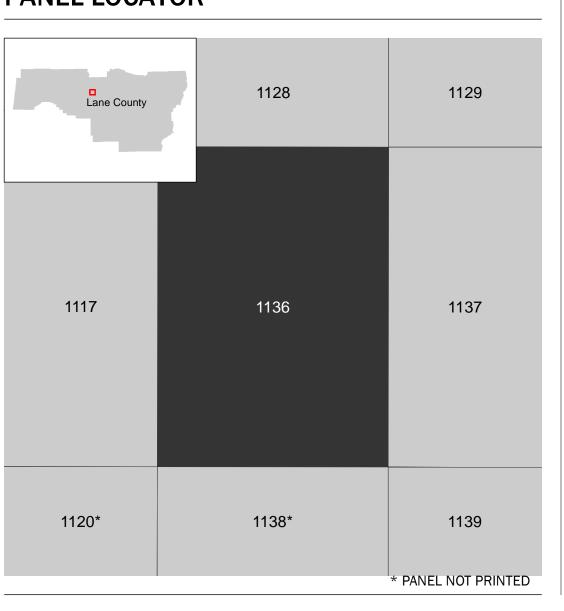

udy Report, and/or digital versions of this map. Many of these products can be ordered or obtained directly from the website.

Communities annexing land on adjacent FIRM panels must obtain a current copy of the adjacent panel as well as the current FIRM Index. These may be ordered directly from the Flood Map Service Center at the number listed

For community and countywide map dates refer to the Flood Insurance Study Report for this jurisdiction. To determine if flood insurance is available in this community, contact your Insurance agent or call the National Flood Insurance Program at 1-800-638-6620.

Base map information shown on this FIRM was derived from multiple sources. including digital imagery provided by the National Agriculture Imagery Program, dated 2016



## **PANEL LOCATOR**



## NATIONAL FLOOD INSURANCE PROGRAM FLOOD INSURANCE RATE MAP

LANE COUNTY, OREGON

PANEL 1136 of 2975



Panel Contains:

FEMA

National Flood Insurance Program

SEDNE X

COMMUNITY EUGENE, CITY OF NUMBER PANEL SUFFIX 410122 1136

**REVISED PRELIMINARY** 1/28/2022

**VERSION NUMBER** 

2.5.3.0 **MAP NUMBER** 41039C1136G MAP REVISED