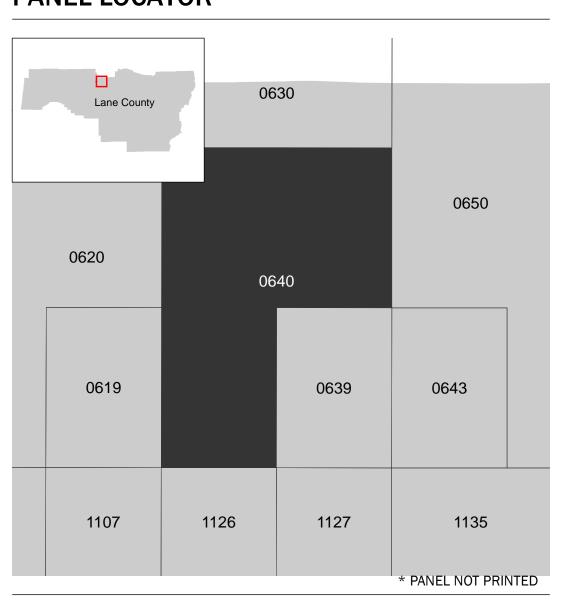

## PANEL LOCATOR

FEMA National Flood Insurance Program LANE COUNTY, OREGON PANEL 640 of 2975 Panel Contains: COMMUNITY NUMBER EUGENE, CITY OF 410122 LANE COUNTY 415591

SIZONE X

**REVISED PRELIMINARY** 1/28/2022