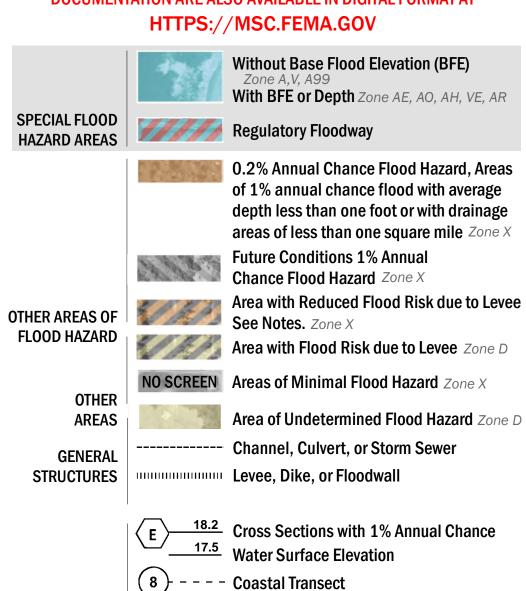

SEE FIS REPORT FOR DETAILED LEGEND AND INDEX MAP FOR FIRM PANEL LAYOUT THE INFORMATION DEPICTED ON THIS MAP AND SUPPORTING **DOCUMENTATION ARE ALSO AVAILABLE IN DIGITAL FORMAT AT** 

**Coastal Transect Baseline** 

Hydrographic Feature

**Jurisdiction Boundary** 

----- 513 ---- Base Flood Elevation Line (BFE)

**Limit of Study** 

--------- Profile Baseline

OTHER

**FEATURES** 

For information and questions about this Flood Insurance Rate Map (FIRM), available products associated with this FIRM, including historic versions, the current map date for each FIRM panel, how to order products, or the National Flood Insurance Program (NFIP) in general, please call the FEMA Mapping Insurance eXchange at 1-877-FEMA-MAP (1-877-336-2627) or visit the FEMA Flood Map Service Center website at https://msc.fema.gov. Available products may include previously issued Letters of Map Change, a Flood Insurance Study Report, and/or digital versions of this map. Many of these products can be ordered or obtained directly from the website.