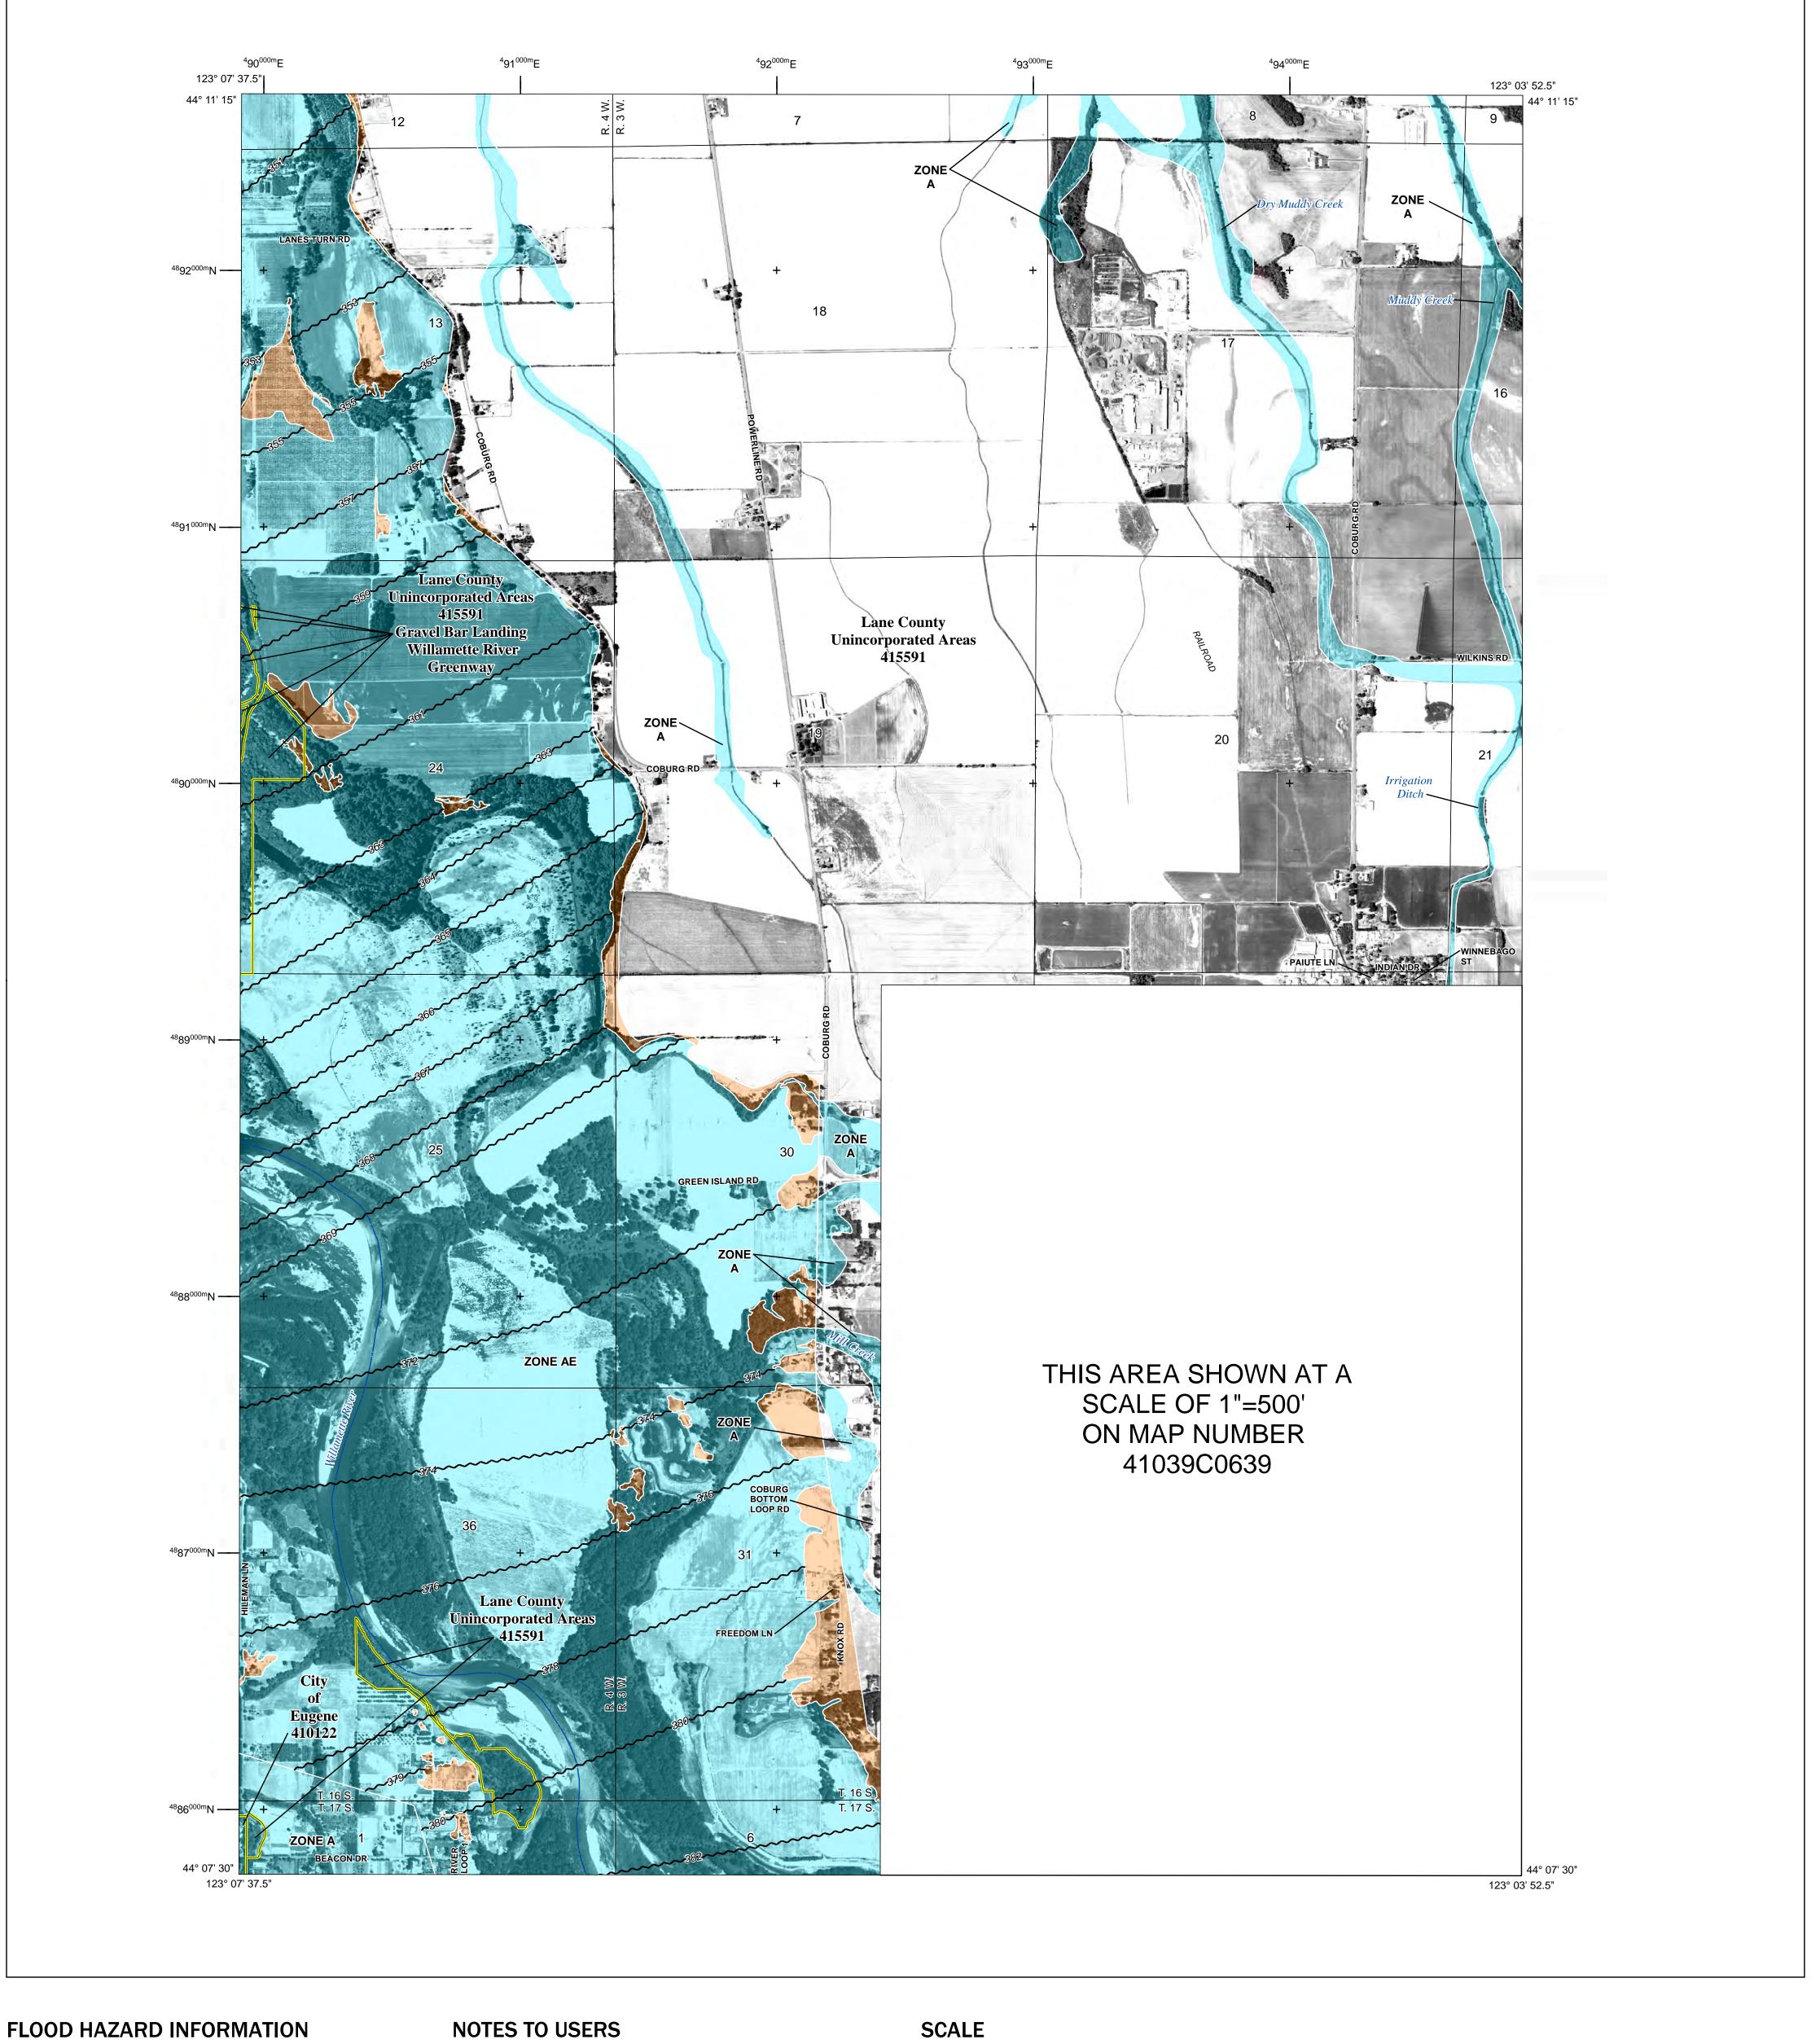

Base map information shown on this FIRM was derived from multiple sources. including digital imagery provided by the National Agriculture Imagery Program, dated 2016

## PANEL LOCATOR

FEMA National Flood Insurance Program LANE COUNTY, OREGON PANEL 640 of 2975 Panel Contains: COMMUNITY NUMBER EUGENE, CITY OF 410122 LANE COUNTY 415591

SIZONE X

**REVISED PRELIMINARY** 1/28/2022