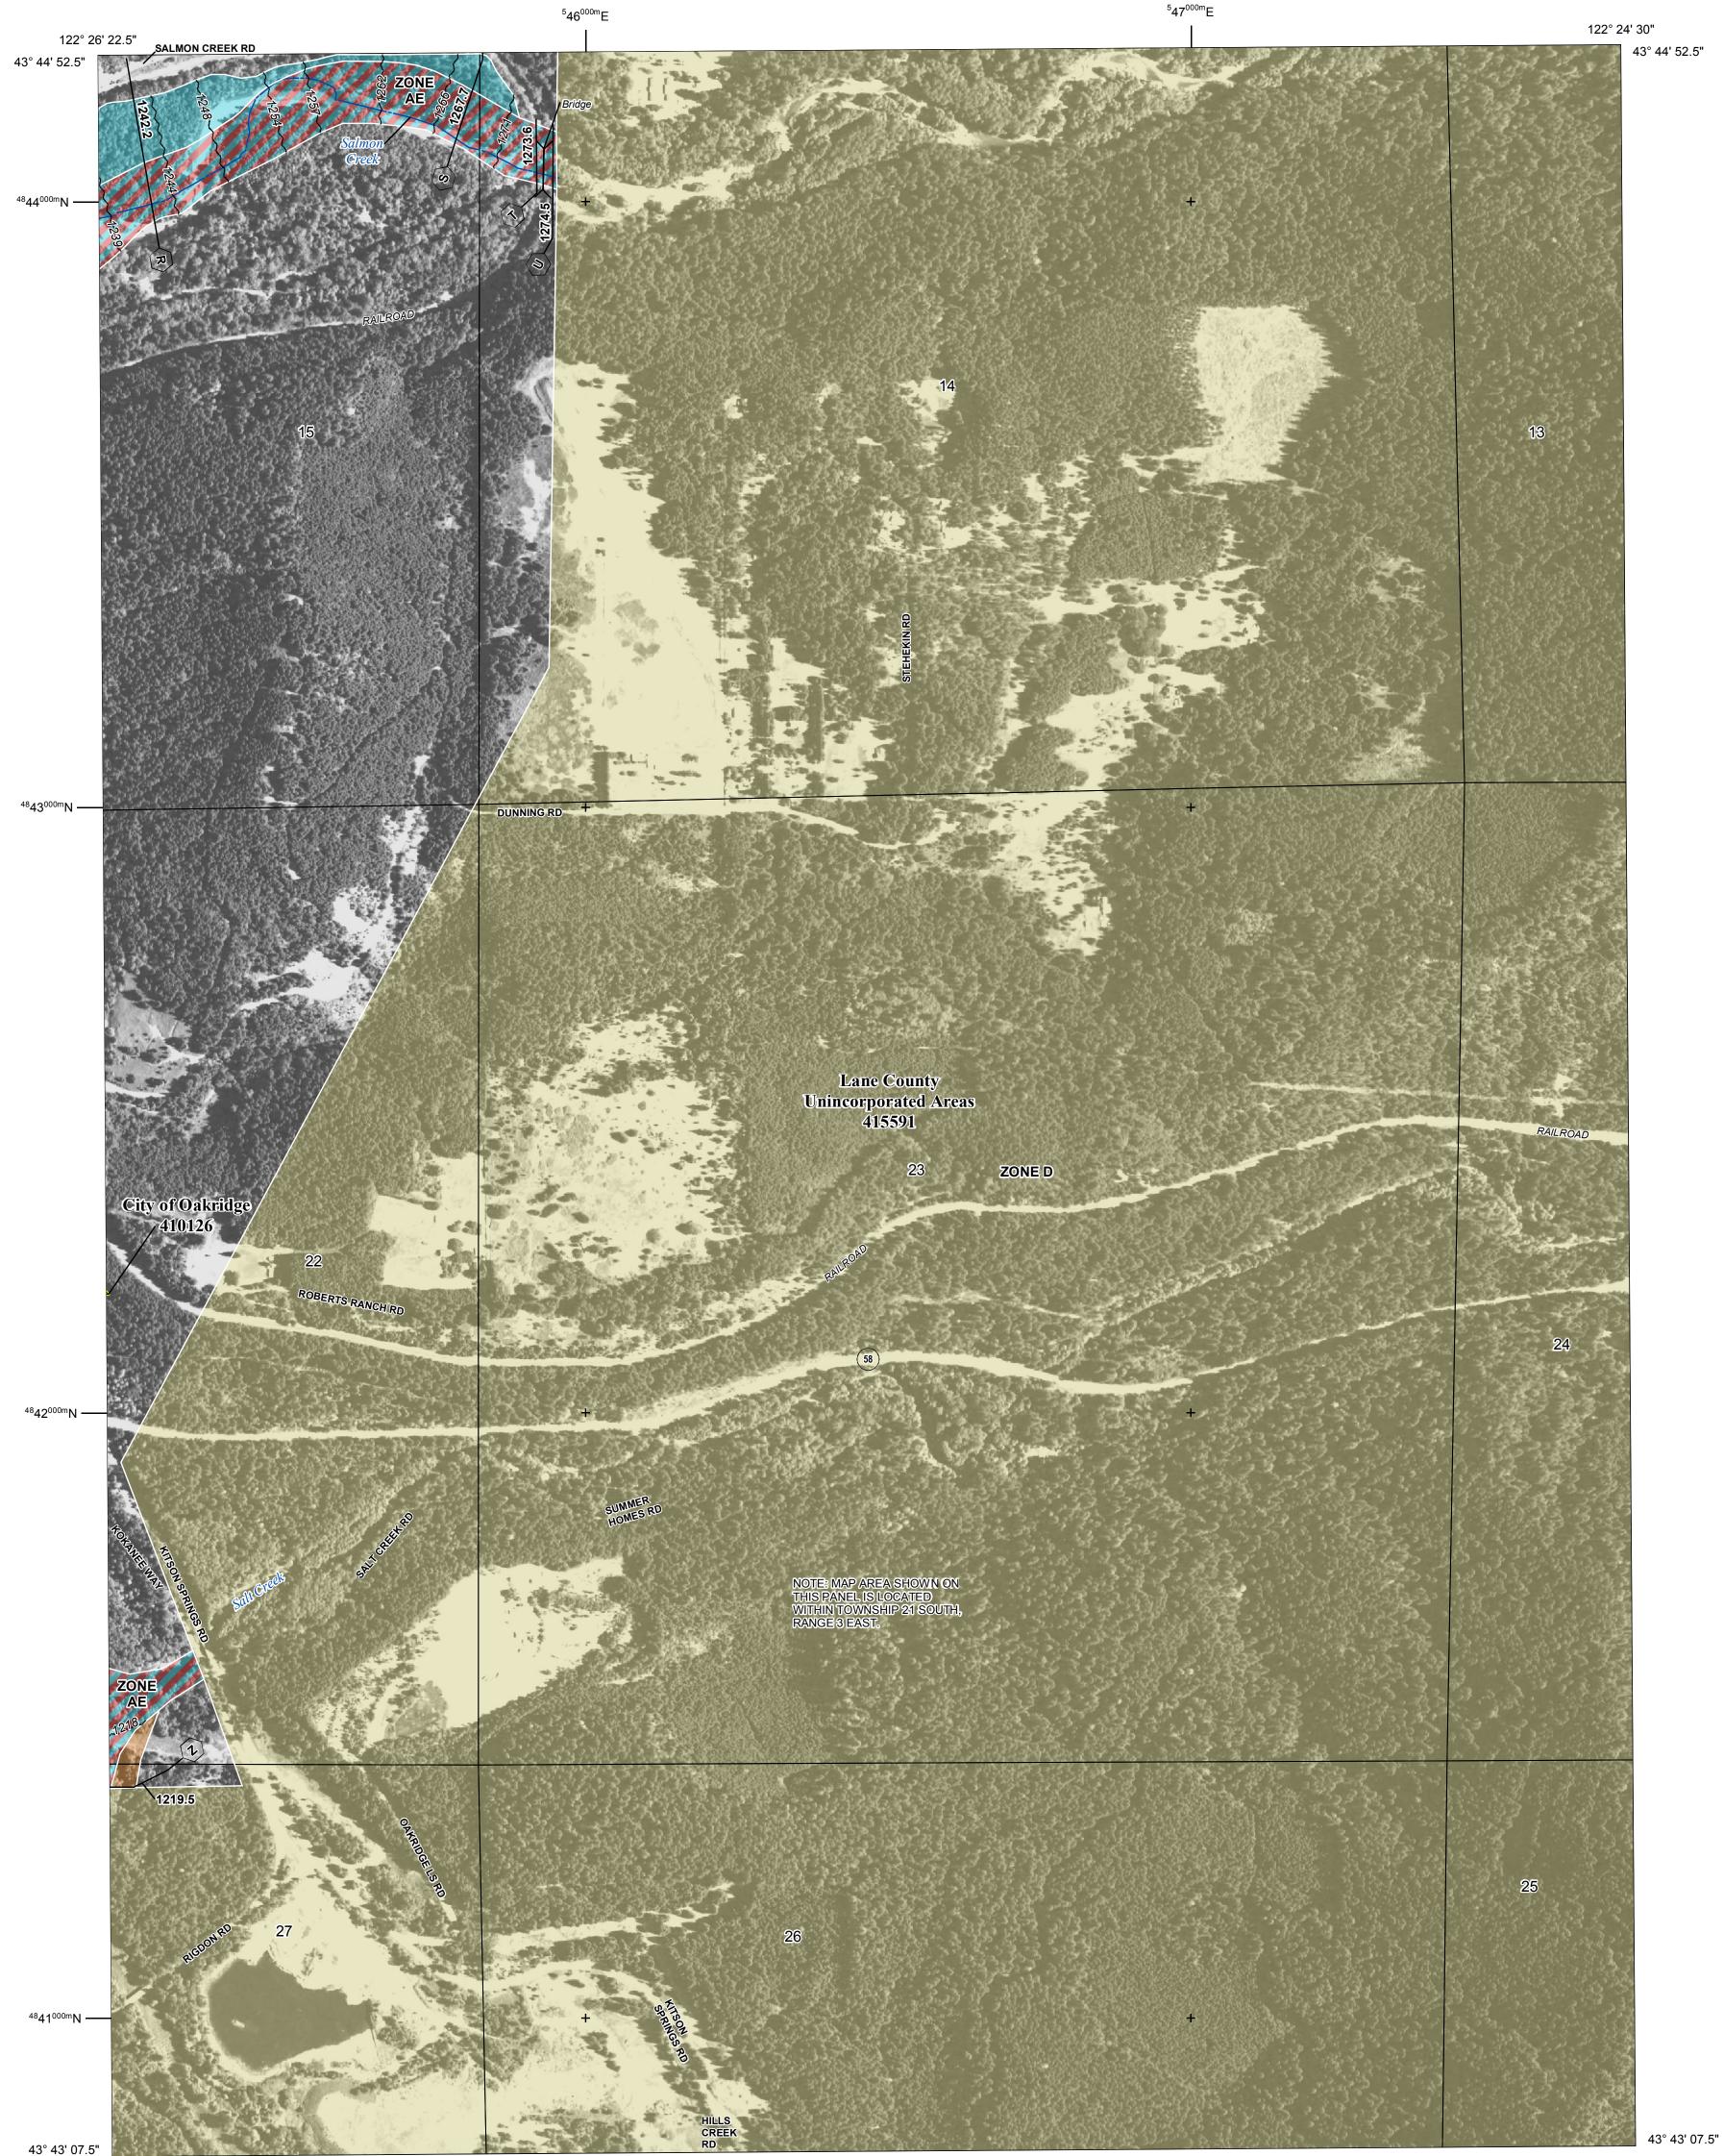

Base map information shown on this FIRM was derived from multiple sources, including digital imagery provided by the National Agriculture Imagery Program, dated 2016.

## SCALE

2500\*

\* PANEL NOT PRINTED

National Flood Insurance Program NATIONAL FLOOD INSURANCE PROGRAM **FEMA** FLOOD INSURANCE RATE MAP LANE COUNTY, OREGON And Incorporated Areas PANEL 2481 OF 2481 Panel Contains: COMMUNITY LANE COUNTY OAKRIDGE, CITY OF SZONEX 