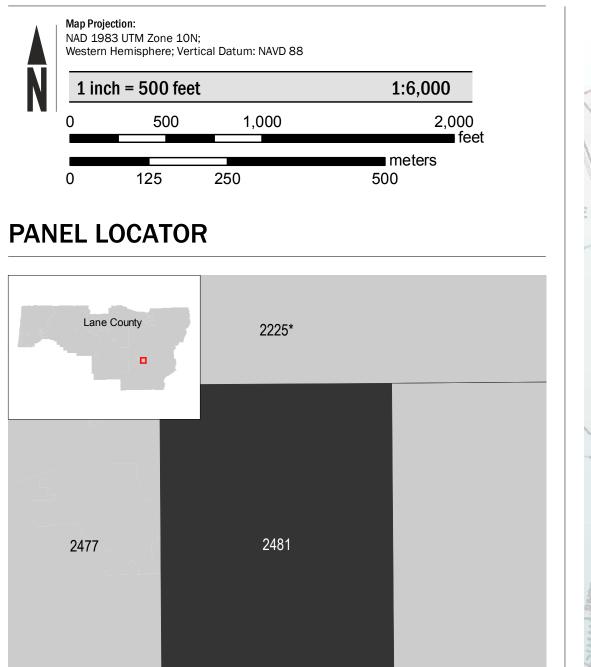

## SCALE

2500\*

\* PANEL NOT PRINTED

National Flood Insurance Program NATIONAL FLOOD INSURANCE PROGRAM **FEMA** FLOOD INSURANCE RATE MAP LANE COUNTY, OREGON And Incorporated Areas PANEL 2481 OF 2481 Panel Contains: COMMUNITY LANE COUNTY OAKRIDGE, CITY OF SZONEX 