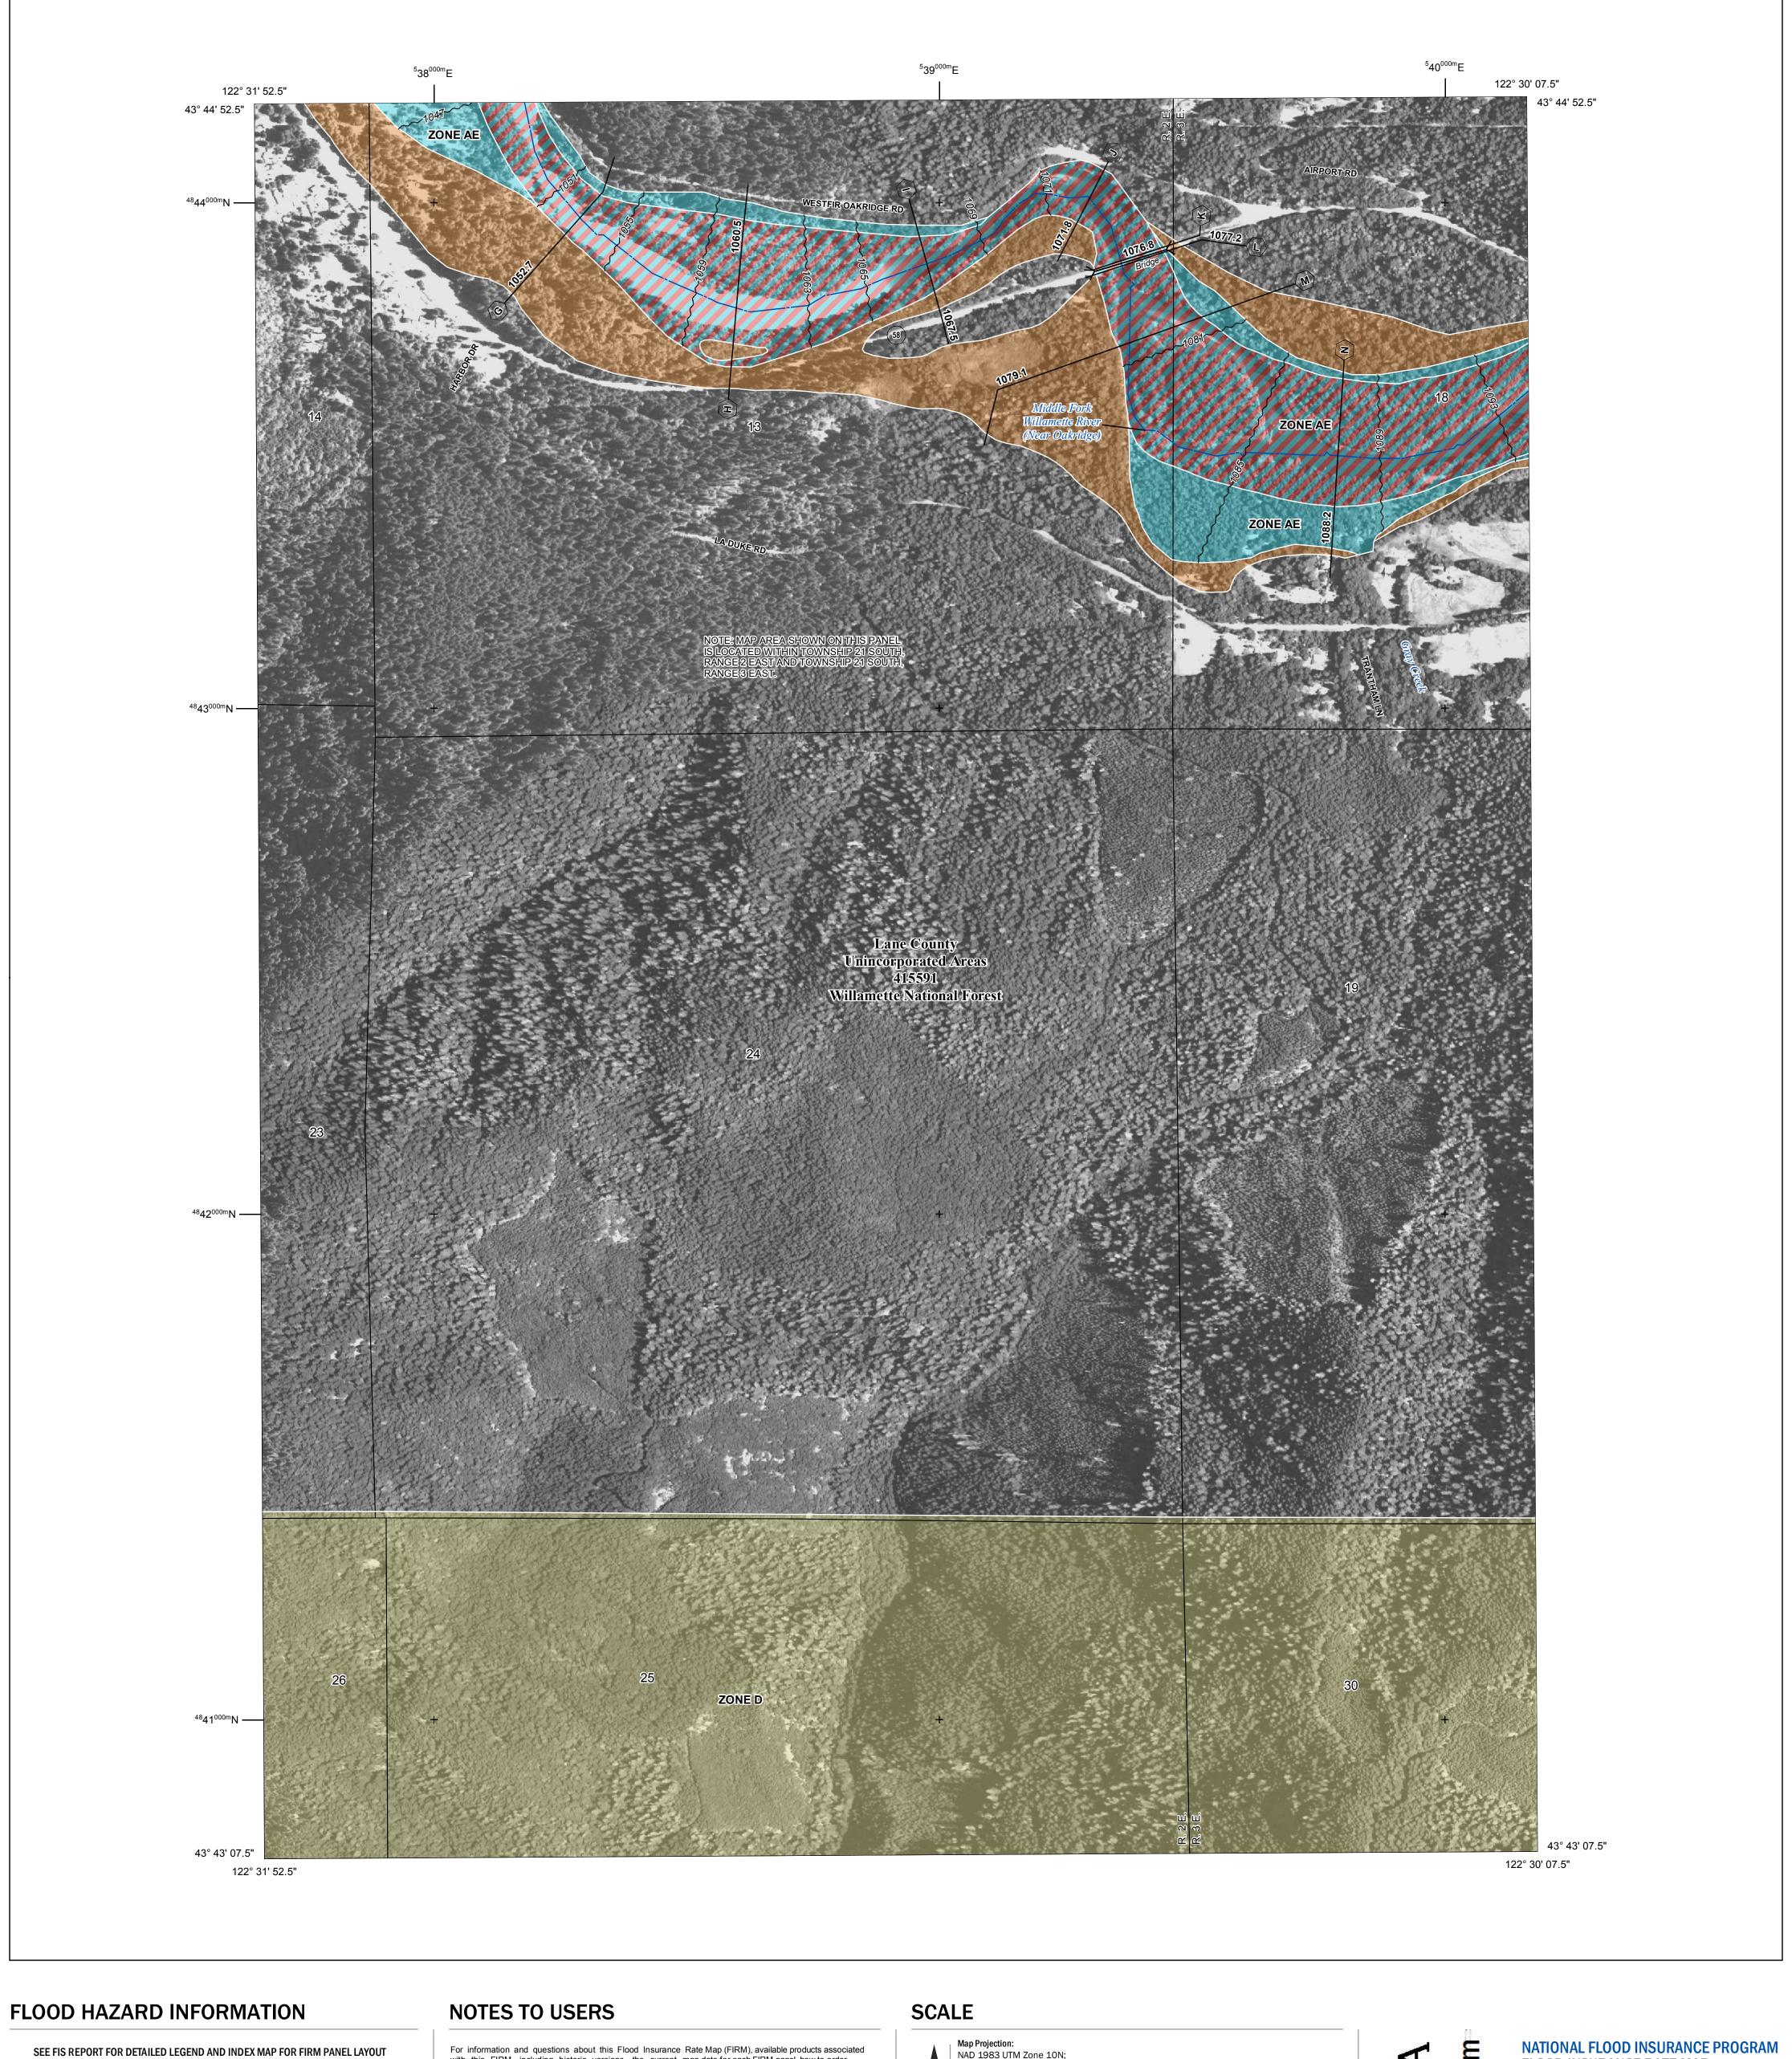

## National Flood Insurance Program FLOOD INSURANCE RATE MAP LANE COUNTY, OREGON

PANEL 2457 OF 2481

SZONEX

COMMUNITY LANE COUNTY

NUMBER PANEL SUFFIX 2457 415591

2/28/2020

**VERSION NUMBER** 2.5.3.0 **MAP NUMBER** 41039C2457G **MAP REVISED**