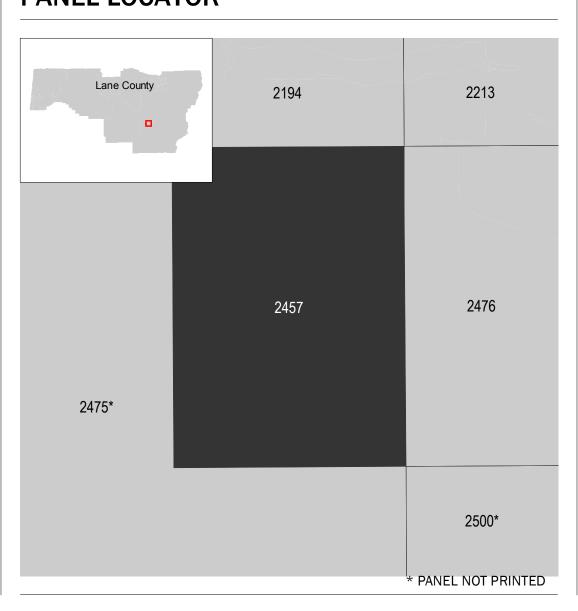

y Report, and/or digital versions of this map. Many of these products can be ordered or obtained directly from the website.

Communities annexing land on adjacent FIRM panels must obtain a current copy of the adjacent panel as well as the current FIRM Index. These may be ordered directly from the Flood Map Service Center at the number listed

For community and countywide map dates refer to the Flood Insurance Study Report for this jurisdiction. To determine if flood insurance is available in this community, contact your Insurance agent or call the National

Flood Insurance Program at 1-800-638-6620.

Base map information shown on this FIRM was derived from multiple sources, including digital imagery provided by the National Agriculture Imagery Program, dated 2016.



## **PANEL LOCATOR**



## National Flood Insurance Program FLOOD INSURANCE RATE MAP LANE COUNTY, OREGON

PANEL 2457 OF 2481



SZONEX

COMMUNITY LANE COUNTY

NUMBER PANEL SUFFIX 2457 415591



2/28/2020

**VERSION NUMBER** 2.5.3.0 **MAP NUMBER** 41039C2457G **MAP REVISED**