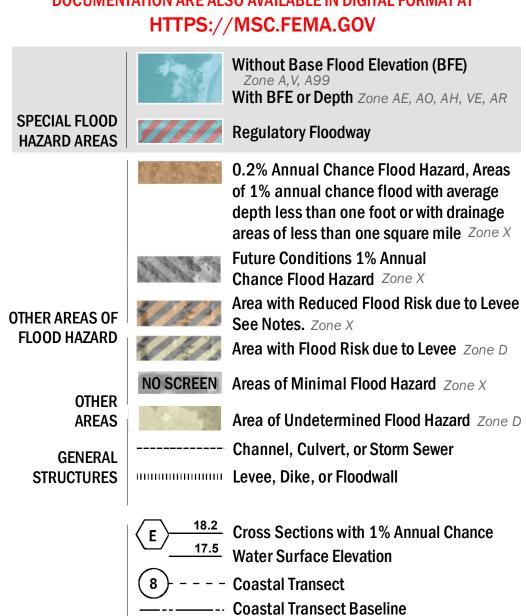

THE INFORMATION DEPICTED ON THIS MAP AND SUPPORTING DOCUMENTATION ARE ALSO AVAILABLE IN DIGITAL FORMAT AT

------- Profile Baseline

OTHER

**FEATURES** 

- Hydrographic Feature

**Jurisdiction Boundary** 

---- 513 ---- Base Flood Elevation Line (BFE)

Limit of Study

with this FIRM, including historic versions, the current map date for each FIRM panel, how to order products, or the National Flood Insurance Program (NFIP) in general, please call the FEMA Map Information eXchange at 1-877-FEMA-MAP (1-877-336-2627) or visit the FEMA Flood Map Service Center website at https://msc.fema.gov. Available products may include previously issued Letters of Map Change, a Flood Insurance Study Report, and/or digital versions of this map. Many of these products can be ordered or obtained directly from the website.