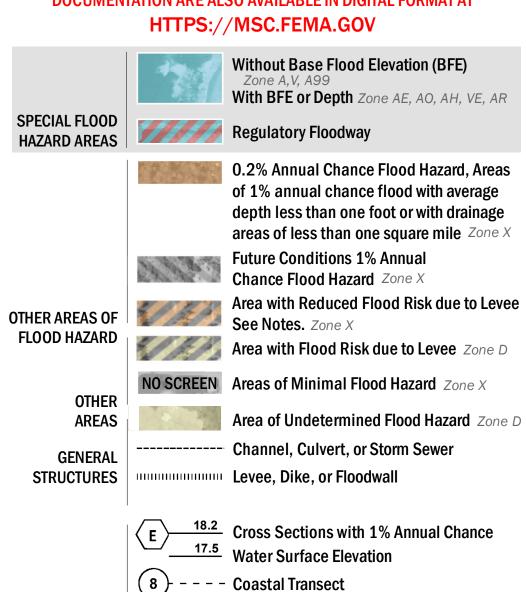

SEE FIS REPORT FOR DETAILED LEGEND AND INDEX MAP FOR FIRM PANEL LAYOUT THE INFORMATION DEPICTED ON THIS MAP AND SUPPORTING DOCUMENTATION ARE ALSO AVAILABLE IN DIGITAL FORMAT AT

**Coastal Transect Baseline** 

- Hydrographic Feature

**Jurisdiction Boundary** 

---- 513 ---- Base Flood Elevation Line (BFE)

Limit of Study

------- Profile Baseline

OTHER

**FEATURES** 

For information and questions about this Flood Insurance Rate Map (FIRM), available products associated with this FIRM, including historic versions, the current map date for each FIRM panel, how to order products, or the National Flood Insurance Program (NFIP) in general, please call the FEMA Map Information eXchange at 1-877-FEMA-MAP (1-877-336-2627) or visit the FEMA Flood Map Service Center website at https://msc.fema.gov. Available products may include previously issued Letters of Map Change, a Flood Insurance Study Report, and/or digital versions of this map. Many of these products can be ordered or obtained directly from the website.