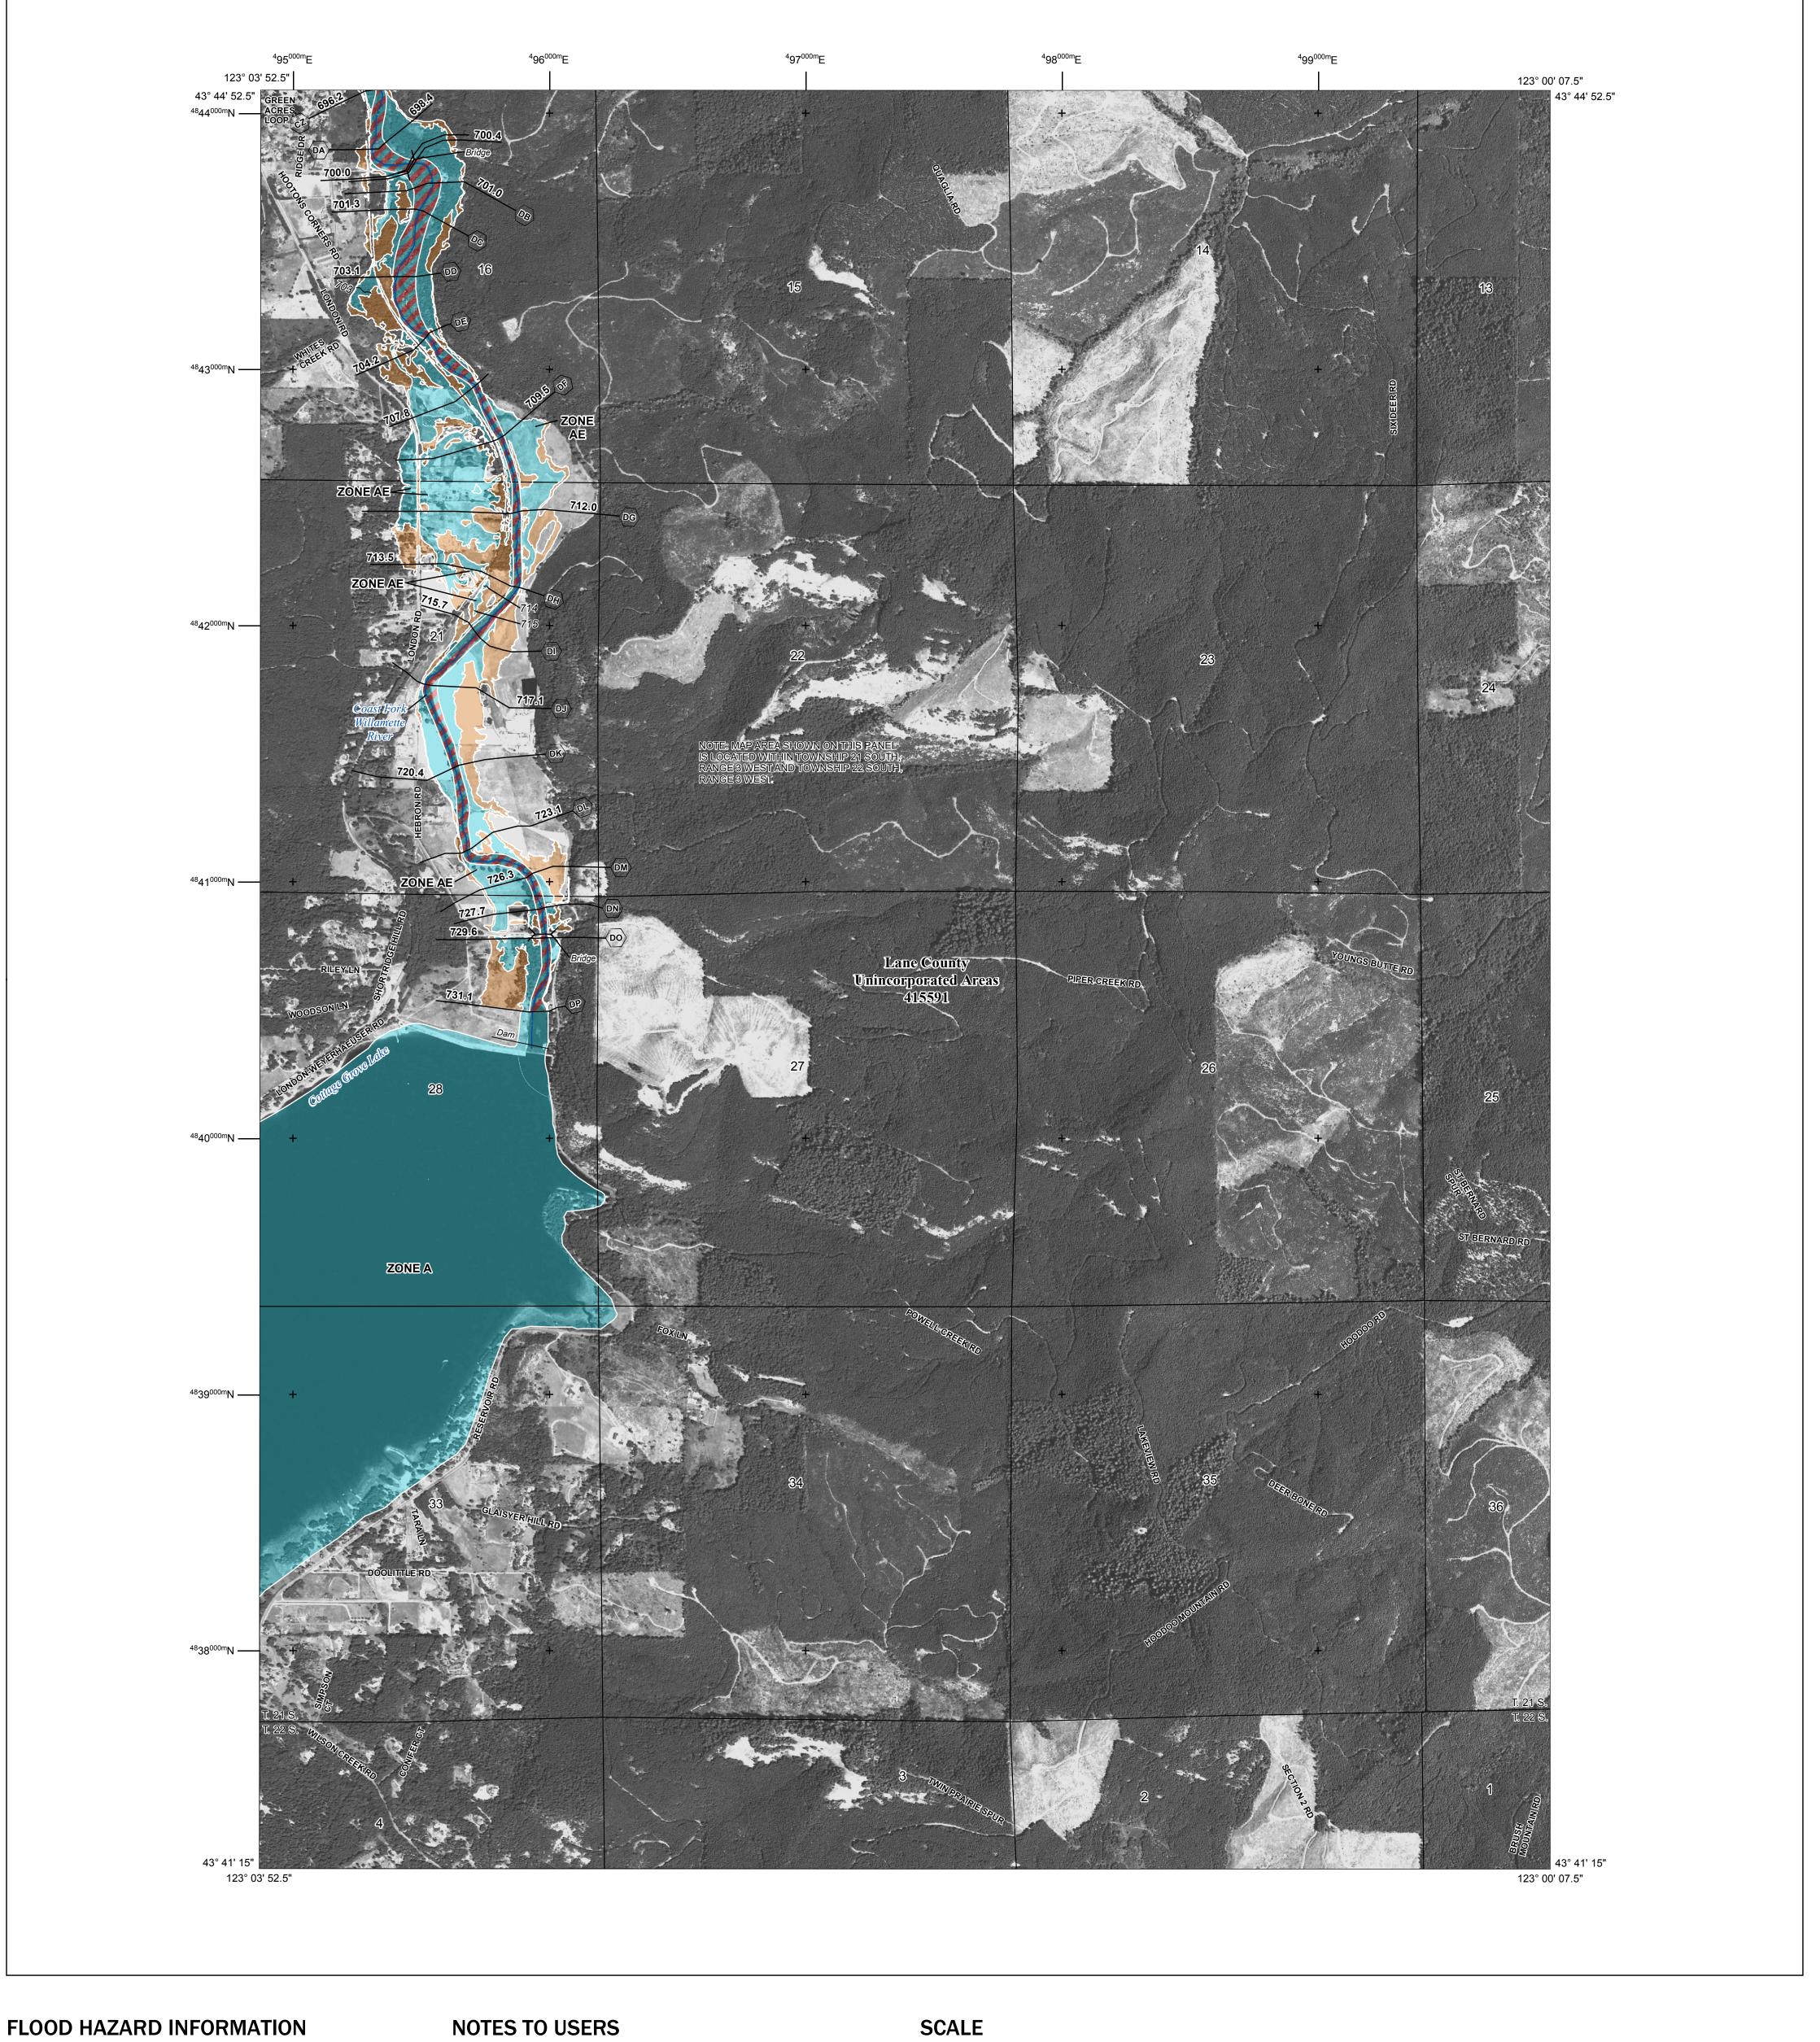

SEE FIS REPORT FOR DETAILED LEGEND AND INDEX MAP FOR FIRM PANEL LAYOUT THE INFORMATION DEPICTED ON THIS MAP AND SUPPORTING DOCUMENTATION ARE ALSO AVAILABLE IN DIGITAL FORMAT AT

**Coastal Transect Baseline** 

Flood Insurance Program at 1-800-638-6620. Base map information shown on this FIRM was derived from multiple sources,

including digital imagery provided by the National Agriculture Imagery Program, dated 2016.

## National Flood Insurance Program NATIONAL FLOOD INSURANCE PROGRAM FLOOD INSURANCE RATE MAP LANE COUNTY, OREGON PANEL 2360 OF 2481

Panel Contains:

SZONEX

COMMUNITY NUMBER PANEL SUFFIX LANE COUNTY 2360 415591

> **PRELIMINARY** 2/28/2020

> > **VERSION NUMBER** 2.5.3.0 **MAP NUMBER** 41039C2360G **MAP REVISED**