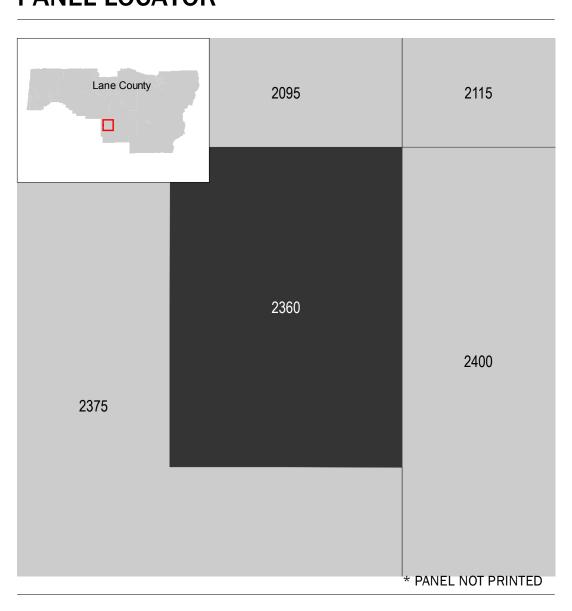

y Report, and/or digital versions of this map. Many of these products can be ordered or obtained directly from the website.

Communities annexing land on adjacent FIRM panels must obtain a current copy of the adjacent panel as well as the current FIRM Index. These may be ordered directly from the Flood Map Service Center at the number listed

For community and countywide map dates refer to the Flood Insurance Study Report for this jurisdiction. To determine if flood insurance is available in this community, contact your Insurance agent or call the National

Flood Insurance Program at 1-800-638-6620. Base map information shown on this FIRM was derived from multiple sources,

including digital imagery provided by the National Agriculture Imagery Program, dated 2016.



## **PANEL LOCATOR**



## National Flood Insurance Program NATIONAL FLOOD INSURANCE PROGRAM FLOOD INSURANCE RATE MAP LANE COUNTY, OREGON PANEL 2360 OF 2481

Panel Contains:

SZONEX

COMMUNITY NUMBER PANEL SUFFIX LANE COUNTY 2360 415591

> **PRELIMINARY** 2/28/2020

> > **VERSION NUMBER** 2.5.3.0 **MAP NUMBER** 41039C2360G **MAP REVISED**