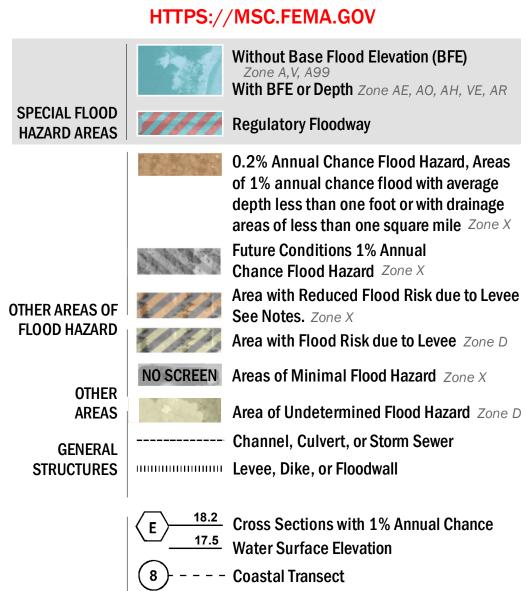

SEE FIS REPORT FOR DETAILED LEGEND AND INDEX MAP FOR FIRM PANEL LAYOUT THE INFORMATION DEPICTED ON THIS MAP AND SUPPORTING DOCUMENTATION ARE ALSO AVAILABLE IN DIGITAL FORMAT AT

**Coastal Transect Baseline** 

- Hydrographic Feature

**Jurisdiction Boundary** 

---- 513 ---- Base Flood Elevation Line (BFE)

Limit of Study

-------- Profile Baseline

OTHER

**FEATURES** 

For information and questions about this Flood Insurance Rate Map (FIRM), available products associated with this FIRM, including historic versions, the current map date for each FIRM panel, how to order products, or the National Flood Insurance Program (NFIP) in general, please call the FEMA Map Information eXchange at 1-877-FEMA-MAP (1-877-336-2627) or visit the FEMA Flood Map Service Center website at https://msc.fema.gov. Available products may include previously issued Letters of Map Change, a Flood Insurance Study Report, and/or digital versions of this map. Many of these products can be ordered or obtained directly from the website.