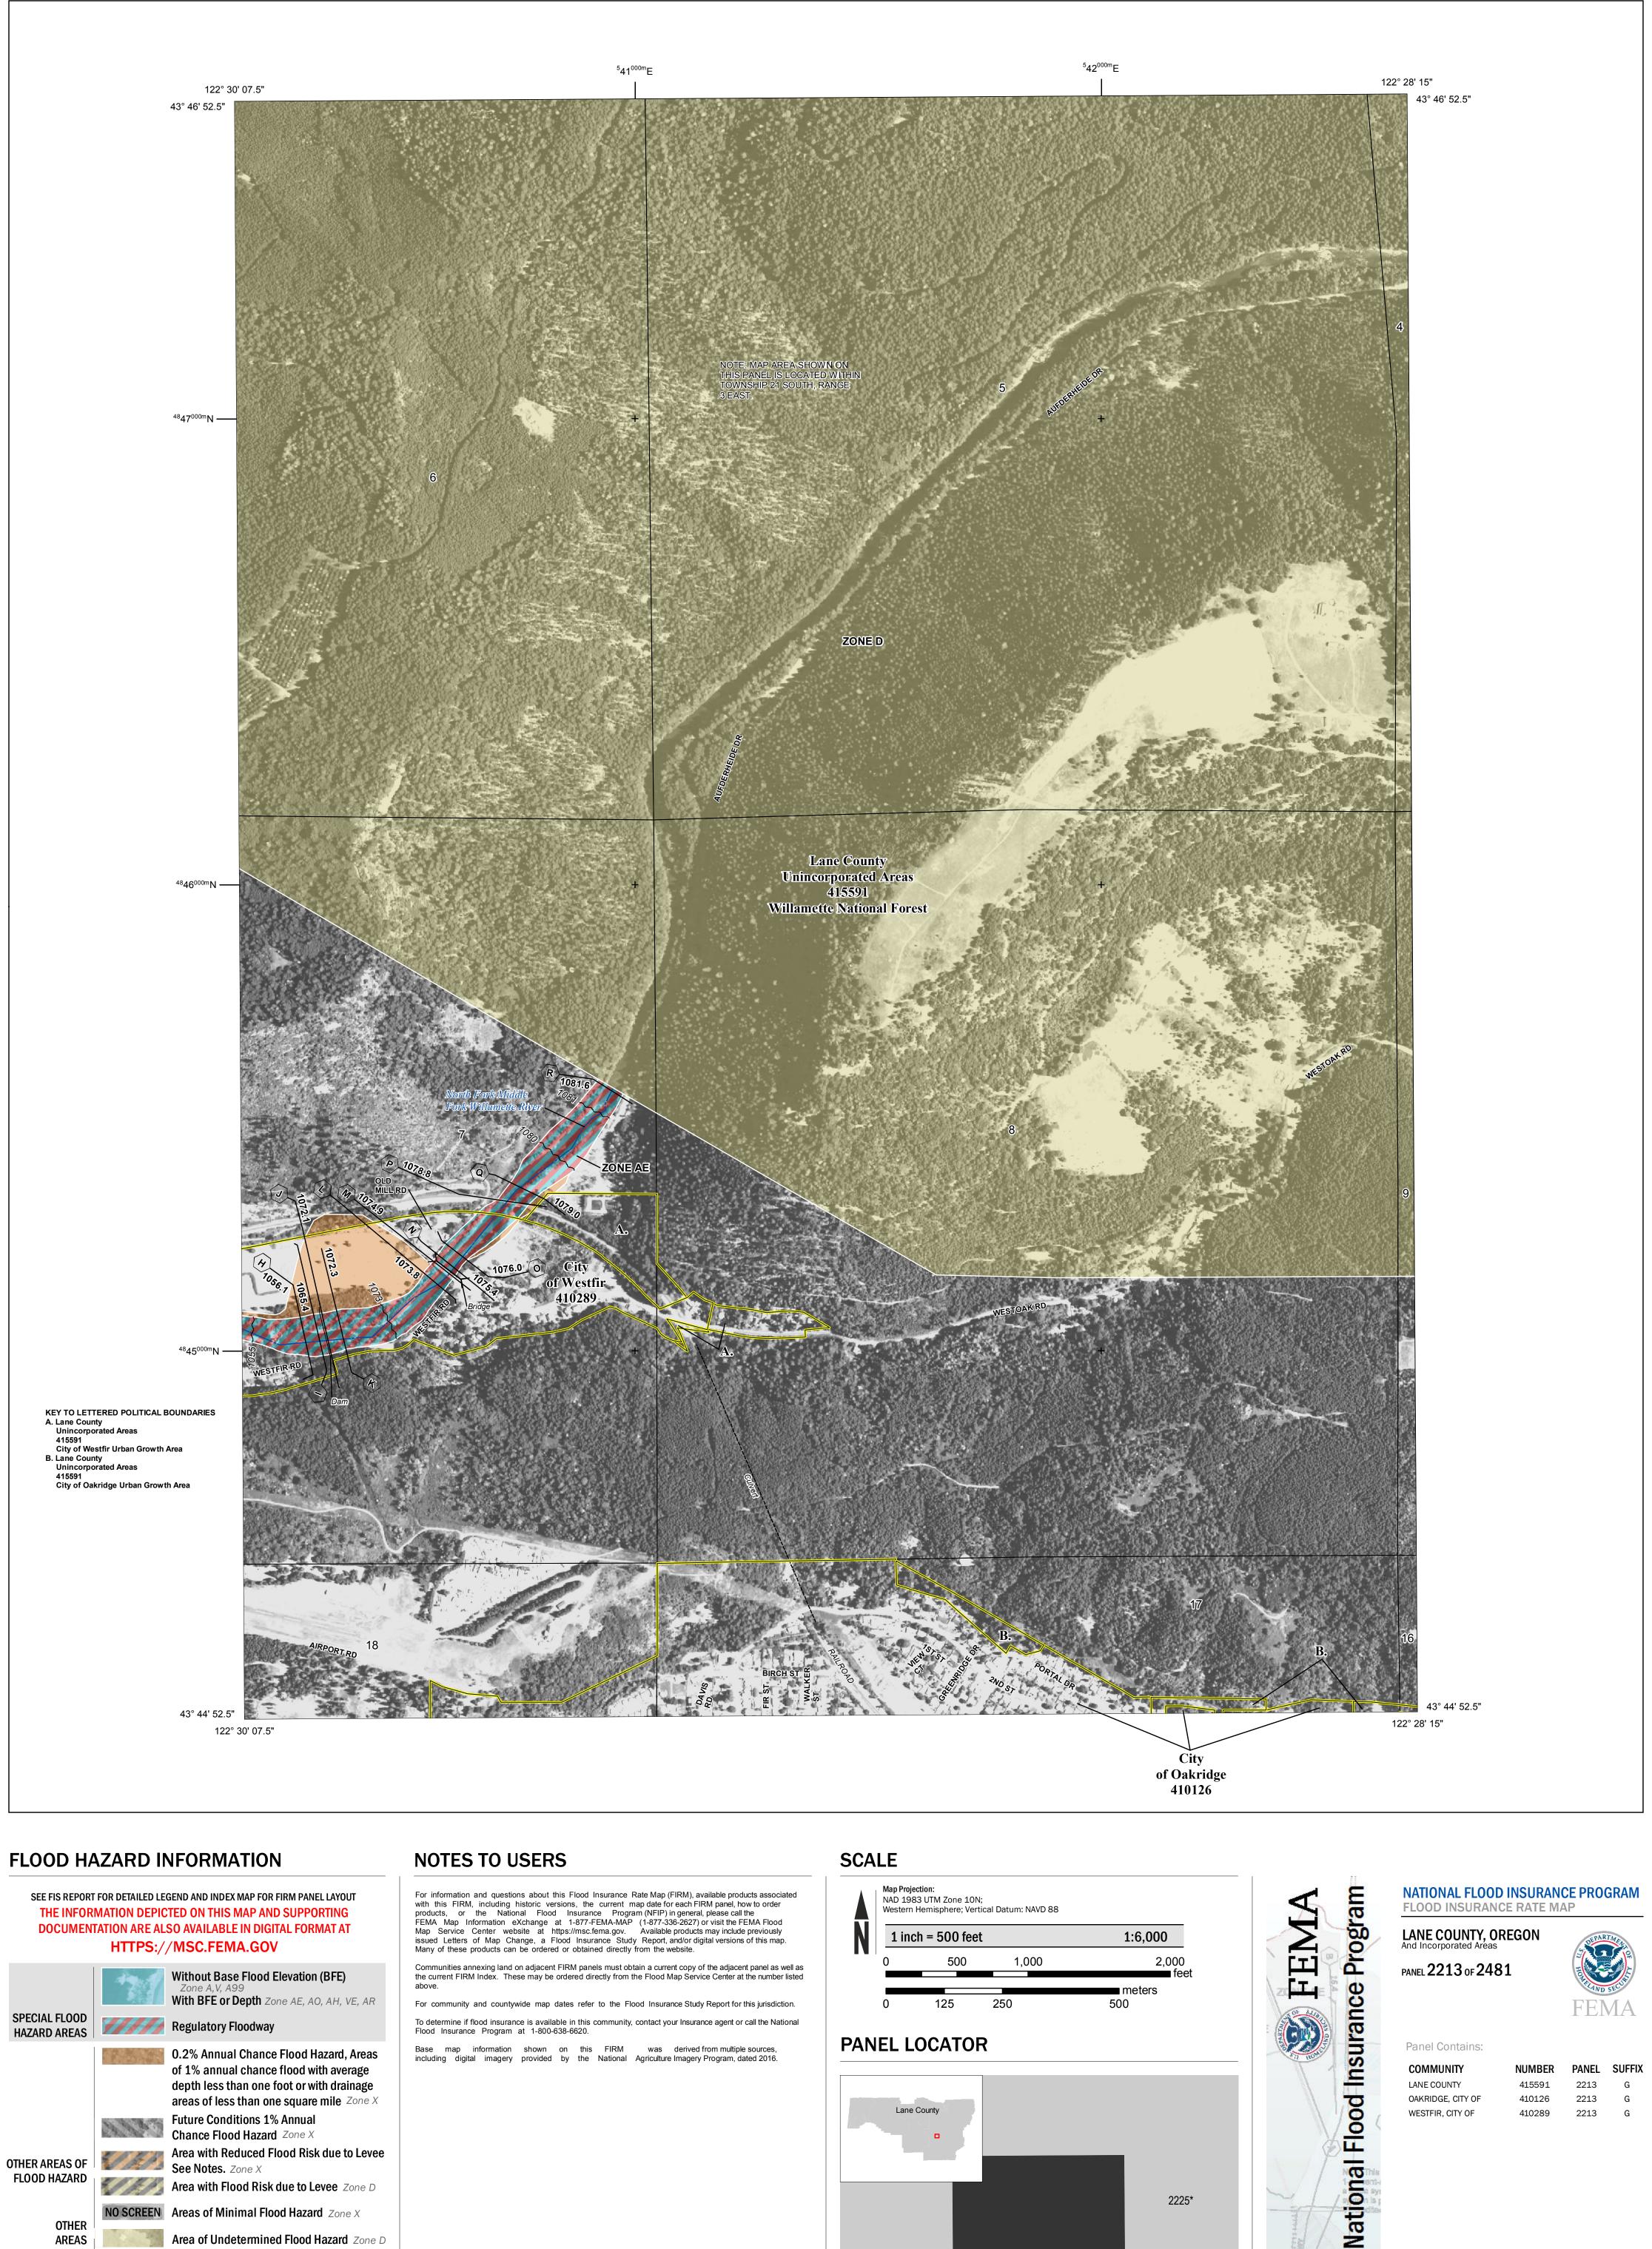

SEE FIS REPORT FOR DETAILED LEGEND AND INDEX MAP FOR FIRM PANEL LAYOUT THE INFORMATION DEPICTED ON THIS MAP AND SUPPORTING DOCUMENTATION ARE ALSO AVAILABLE IN DIGITAL FORMAT AT

**Coastal Transect Baseline** 

Communities annexing land on adjacent FIRM panels must obtain a current copy of the adjacent panel as well as the current FIRM Index. These may be ordered directly from the Flood Map Service Center at the number listed

For community and countywide map dates refer to the Flood Insurance Study Report for this jurisdiction. To determine if flood insurance is available in this community, contact your Insurance agent or call the National

Flood Insurance Program at 1-800-638-6620.

Base map information shown on this FIRM was derived from multiple sources, including digital imagery provided by the National Agriculture Imagery Program, dated 2016.