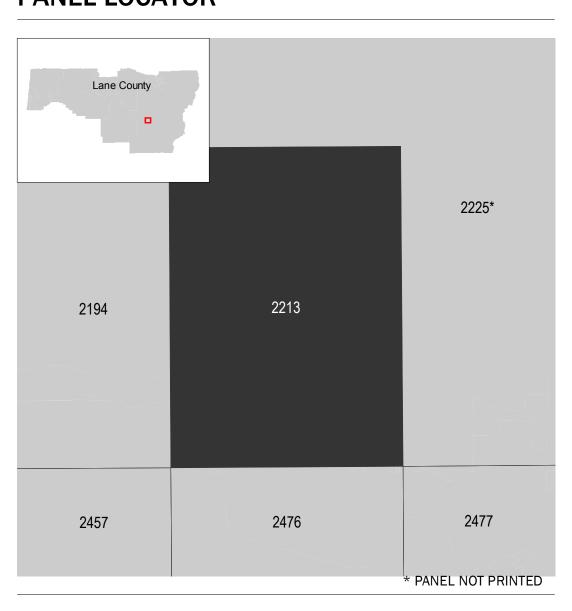

## **PANEL LOCATOR**

## NATIONAL FLOOD INSURANCE PROGRAM FLOOD INSURANCE RATE MAP

LANE COUNTY, OREGON PANEL 2213 OF 2481

| anel | Contains: |  |
|------|-----------|--|

SZONEX

| Panel Contains:   |        |       |        |
|-------------------|--------|-------|--------|
| COMMUNITY         | NUMBER | PANEL | SUFFIX |
| LANE COUNTY       | 415591 | 2213  | G      |
| OAKRIDGE, CITY OF | 410126 | 2213  | G      |
| WESTFIR, CITY OF  | 410289 | 2213  | G      |