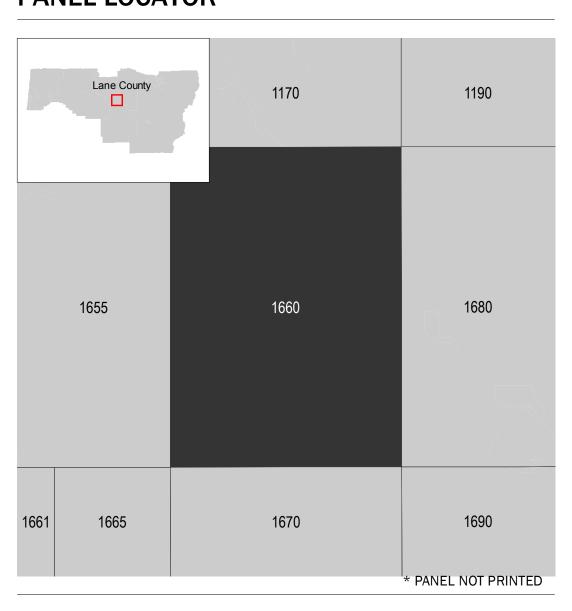

y Report, and/or digital versions of this map. Many of these products can be ordered or obtained directly from the website.

Communities annexing land on adjacent FIRM panels must obtain a current copy of the adjacent panel as well as the current FIRM Index. These may be ordered directly from the Flood Map Service Center at the number listed

For community and countywide map dates refer to the Flood Insurance Study Report for this jurisdiction. To determine if flood insurance is available in this community, contact your Insurance agent or call the National

Flood Insurance Program at 1-800-638-6620.

Base map information shown on this FIRM was derived from multiple sources, including digital imagery provided by the National Agriculture Imagery Program, dated 2016.



## **PANEL LOCATOR**



## FEMA National Flood Insurance Program NATIONAL FLOOD INSURANCE PROGRAM FLOOD INSURANCE RATE MAP LANE COUNTY, OREGON PANEL 1660 OF 2481

Panel Contains:

SZONEX

COMMUNITY LANE COUNTY

NUMBER PANEL SUFFIX 1660 415591

**PRELIMINARY** 2/28/2020

> **VERSION NUMBER** 2.5.3.0 **MAP NUMBER** 41039C1660G **MAP REVISED**