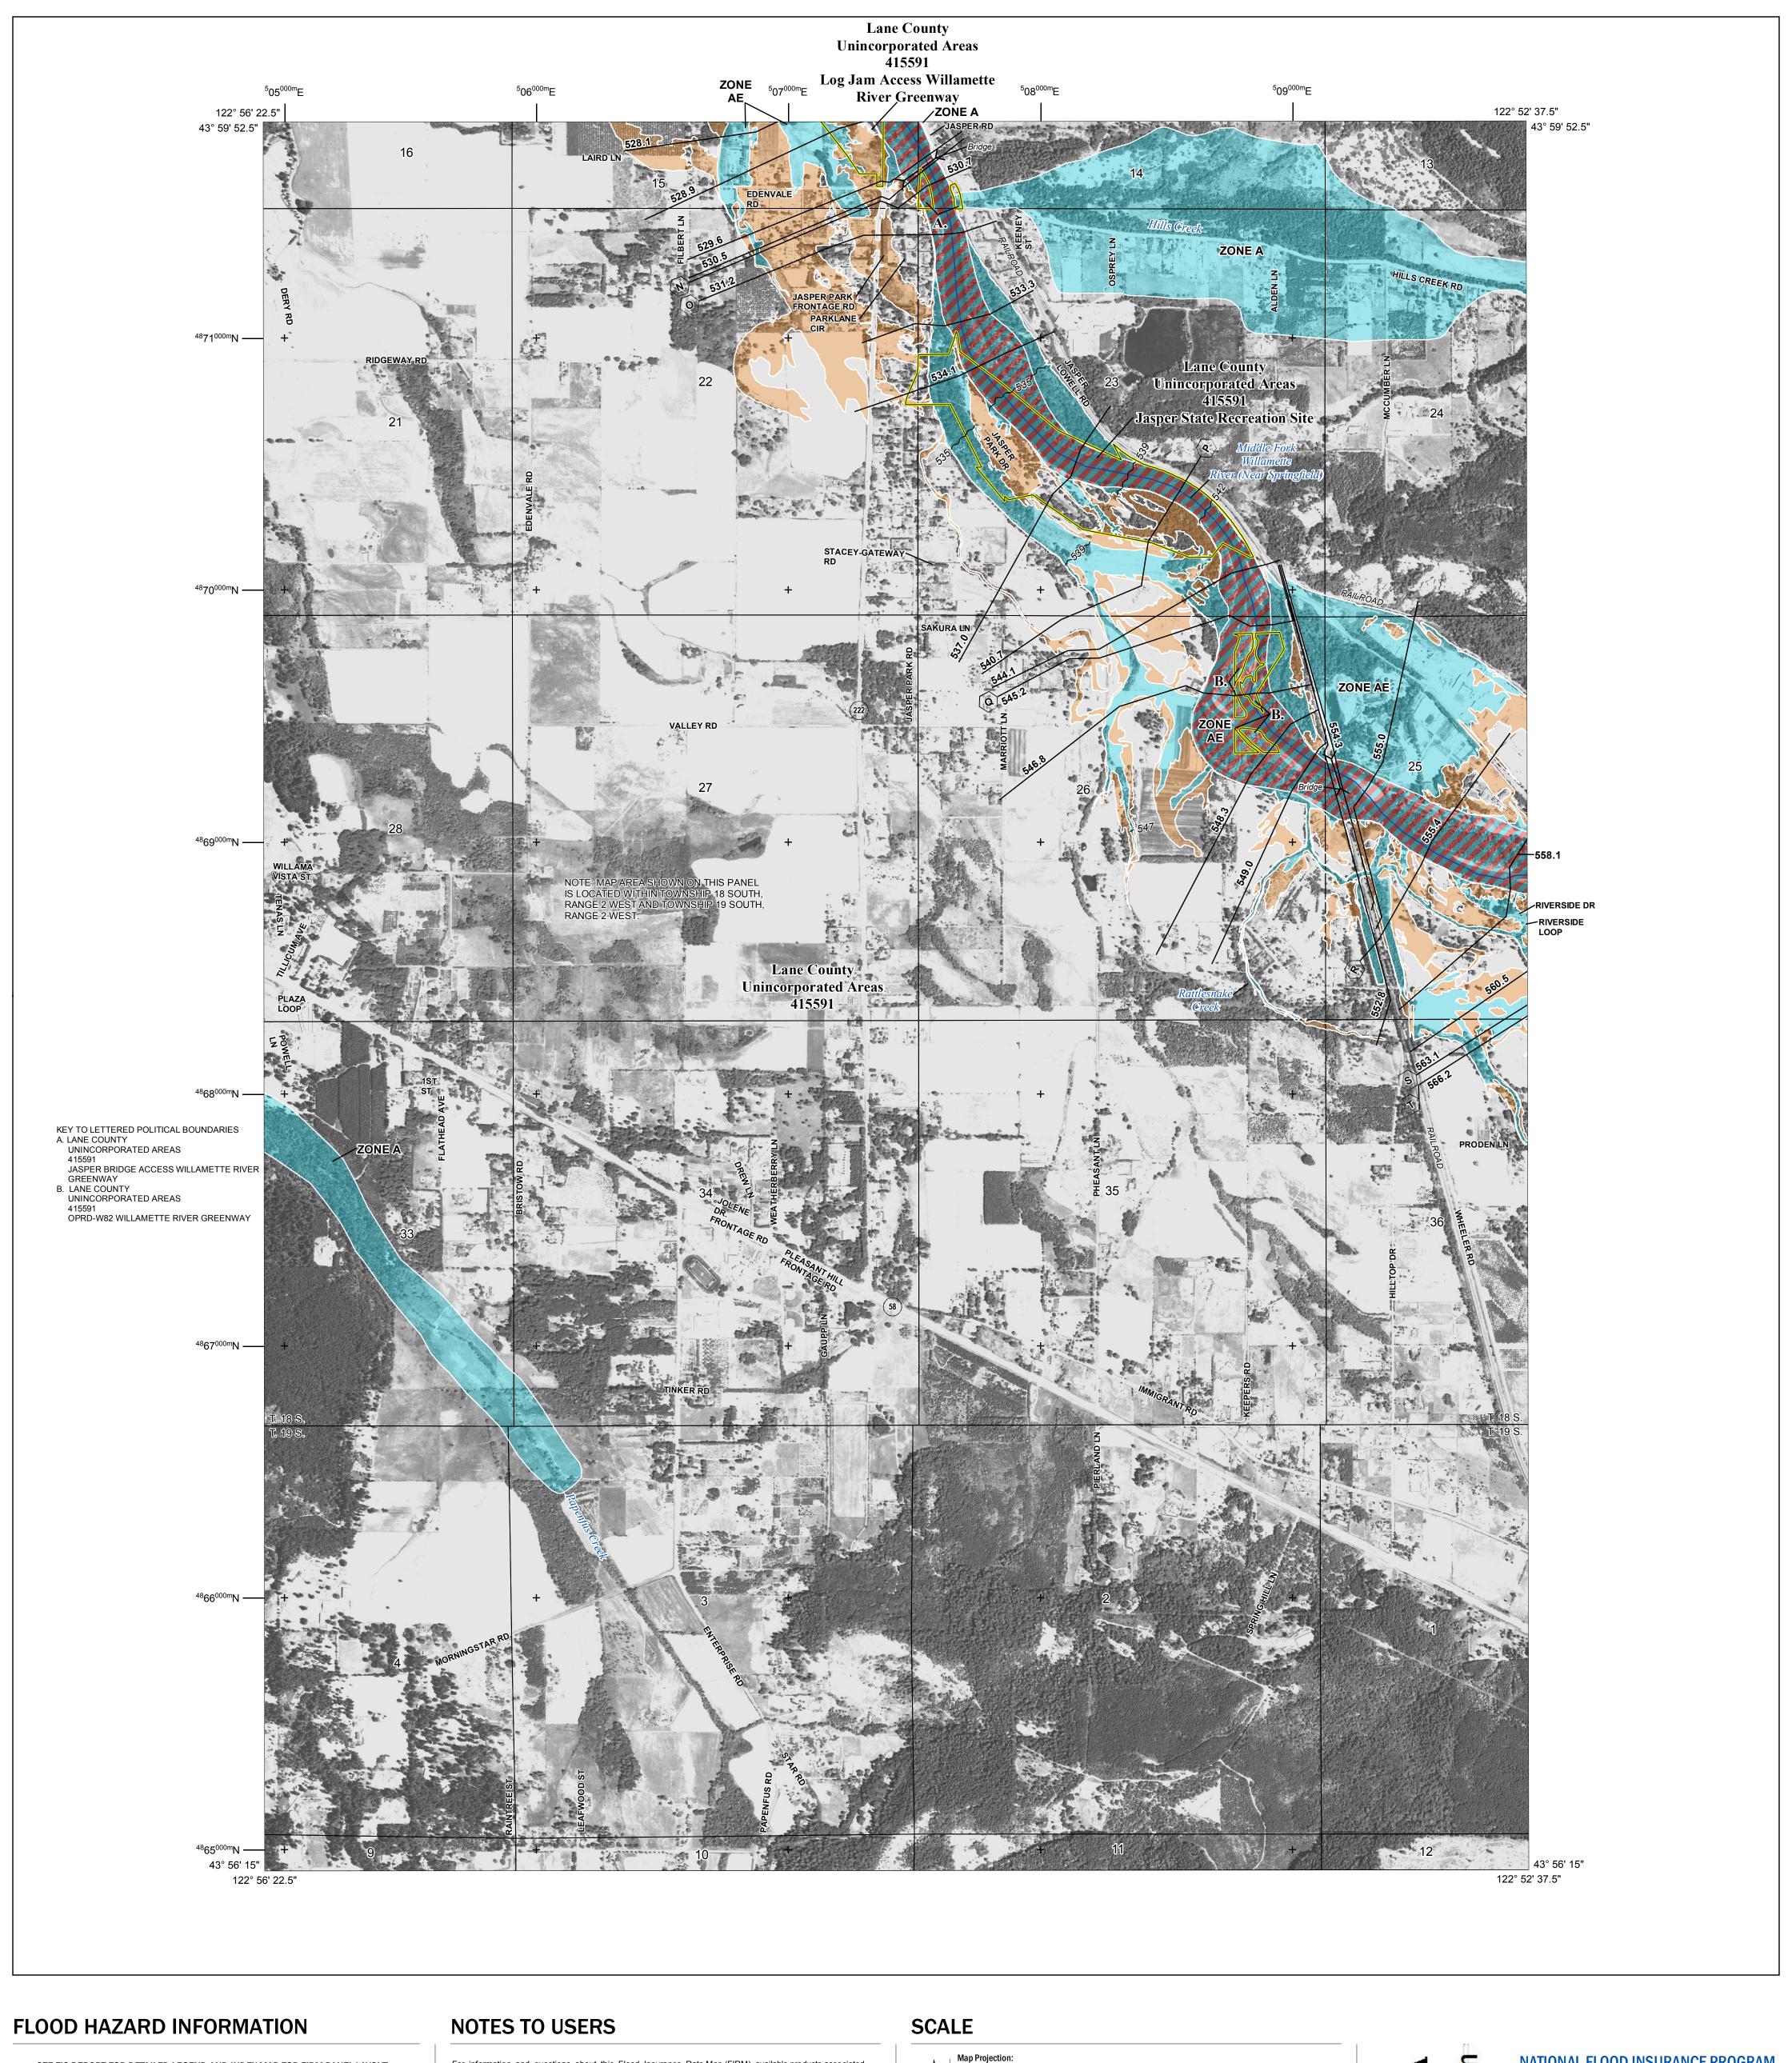

Flood Insurance Program at 1-800-638-6620.

Base map information shown on this FIRM was derived from multiple sources, including digital imagery provided by the National Agriculture Imagery Program, dated 2016.