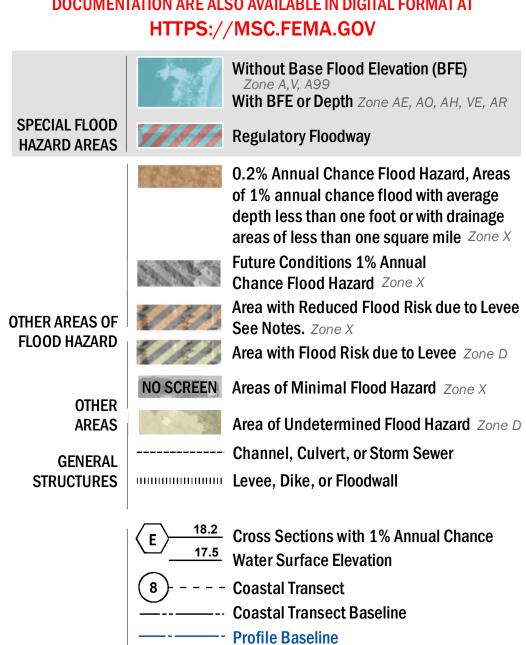

----- 513 ---- Base Flood Elevation Line (BFE)

Limit of Study

OTHER

**FEATURES** 

For information and questions about this Flood Insurance Rate Map (FIRM), available products associated with this FIRM, including historic versions, the current map date for each FIRM panel, how to order products, or the National Flood Insurance Program (NFIP) in general, please call the FEMA Map Information eXchange at 1-877-FEMA-MAP (1-877-336-2627) or visit the FEMA Flood Map Service Center website at https://msc.fema.gov. Available products may include previously issued Letters of Map Change, a Flood Insurance Study Report, and/or digital versions of this map. Many of these products can be ordered or obtained directly from the website.