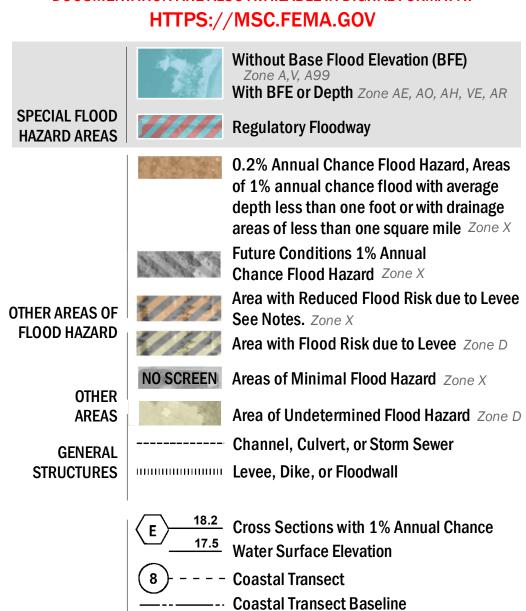

OTHER

**FEATURES** 

- Hydrographic Feature

**Jurisdiction Boundary** 

----- 513 ---- Base Flood Elevation Line (BFE)

Limit of Study

For information and questions about this Flood Insurance Rate Map (FIRM), available products associated with this FIRM, including historic versions, the current map date for each FIRM panel, how to order products, or the National Flood Insurance Program (NFIP) in general, please call the FEMA Map Information eXchange at 1-877-FEMA-MAP (1-877-336-2627) or visit the FEMA Flood Map Service Center website at https://msc.fema.gov. Available products may include previously issued Letters of Map Change, a Flood Insurance Study Report, and/or digital versions of this map. Many of these products can be ordered or obtained directly from the website.