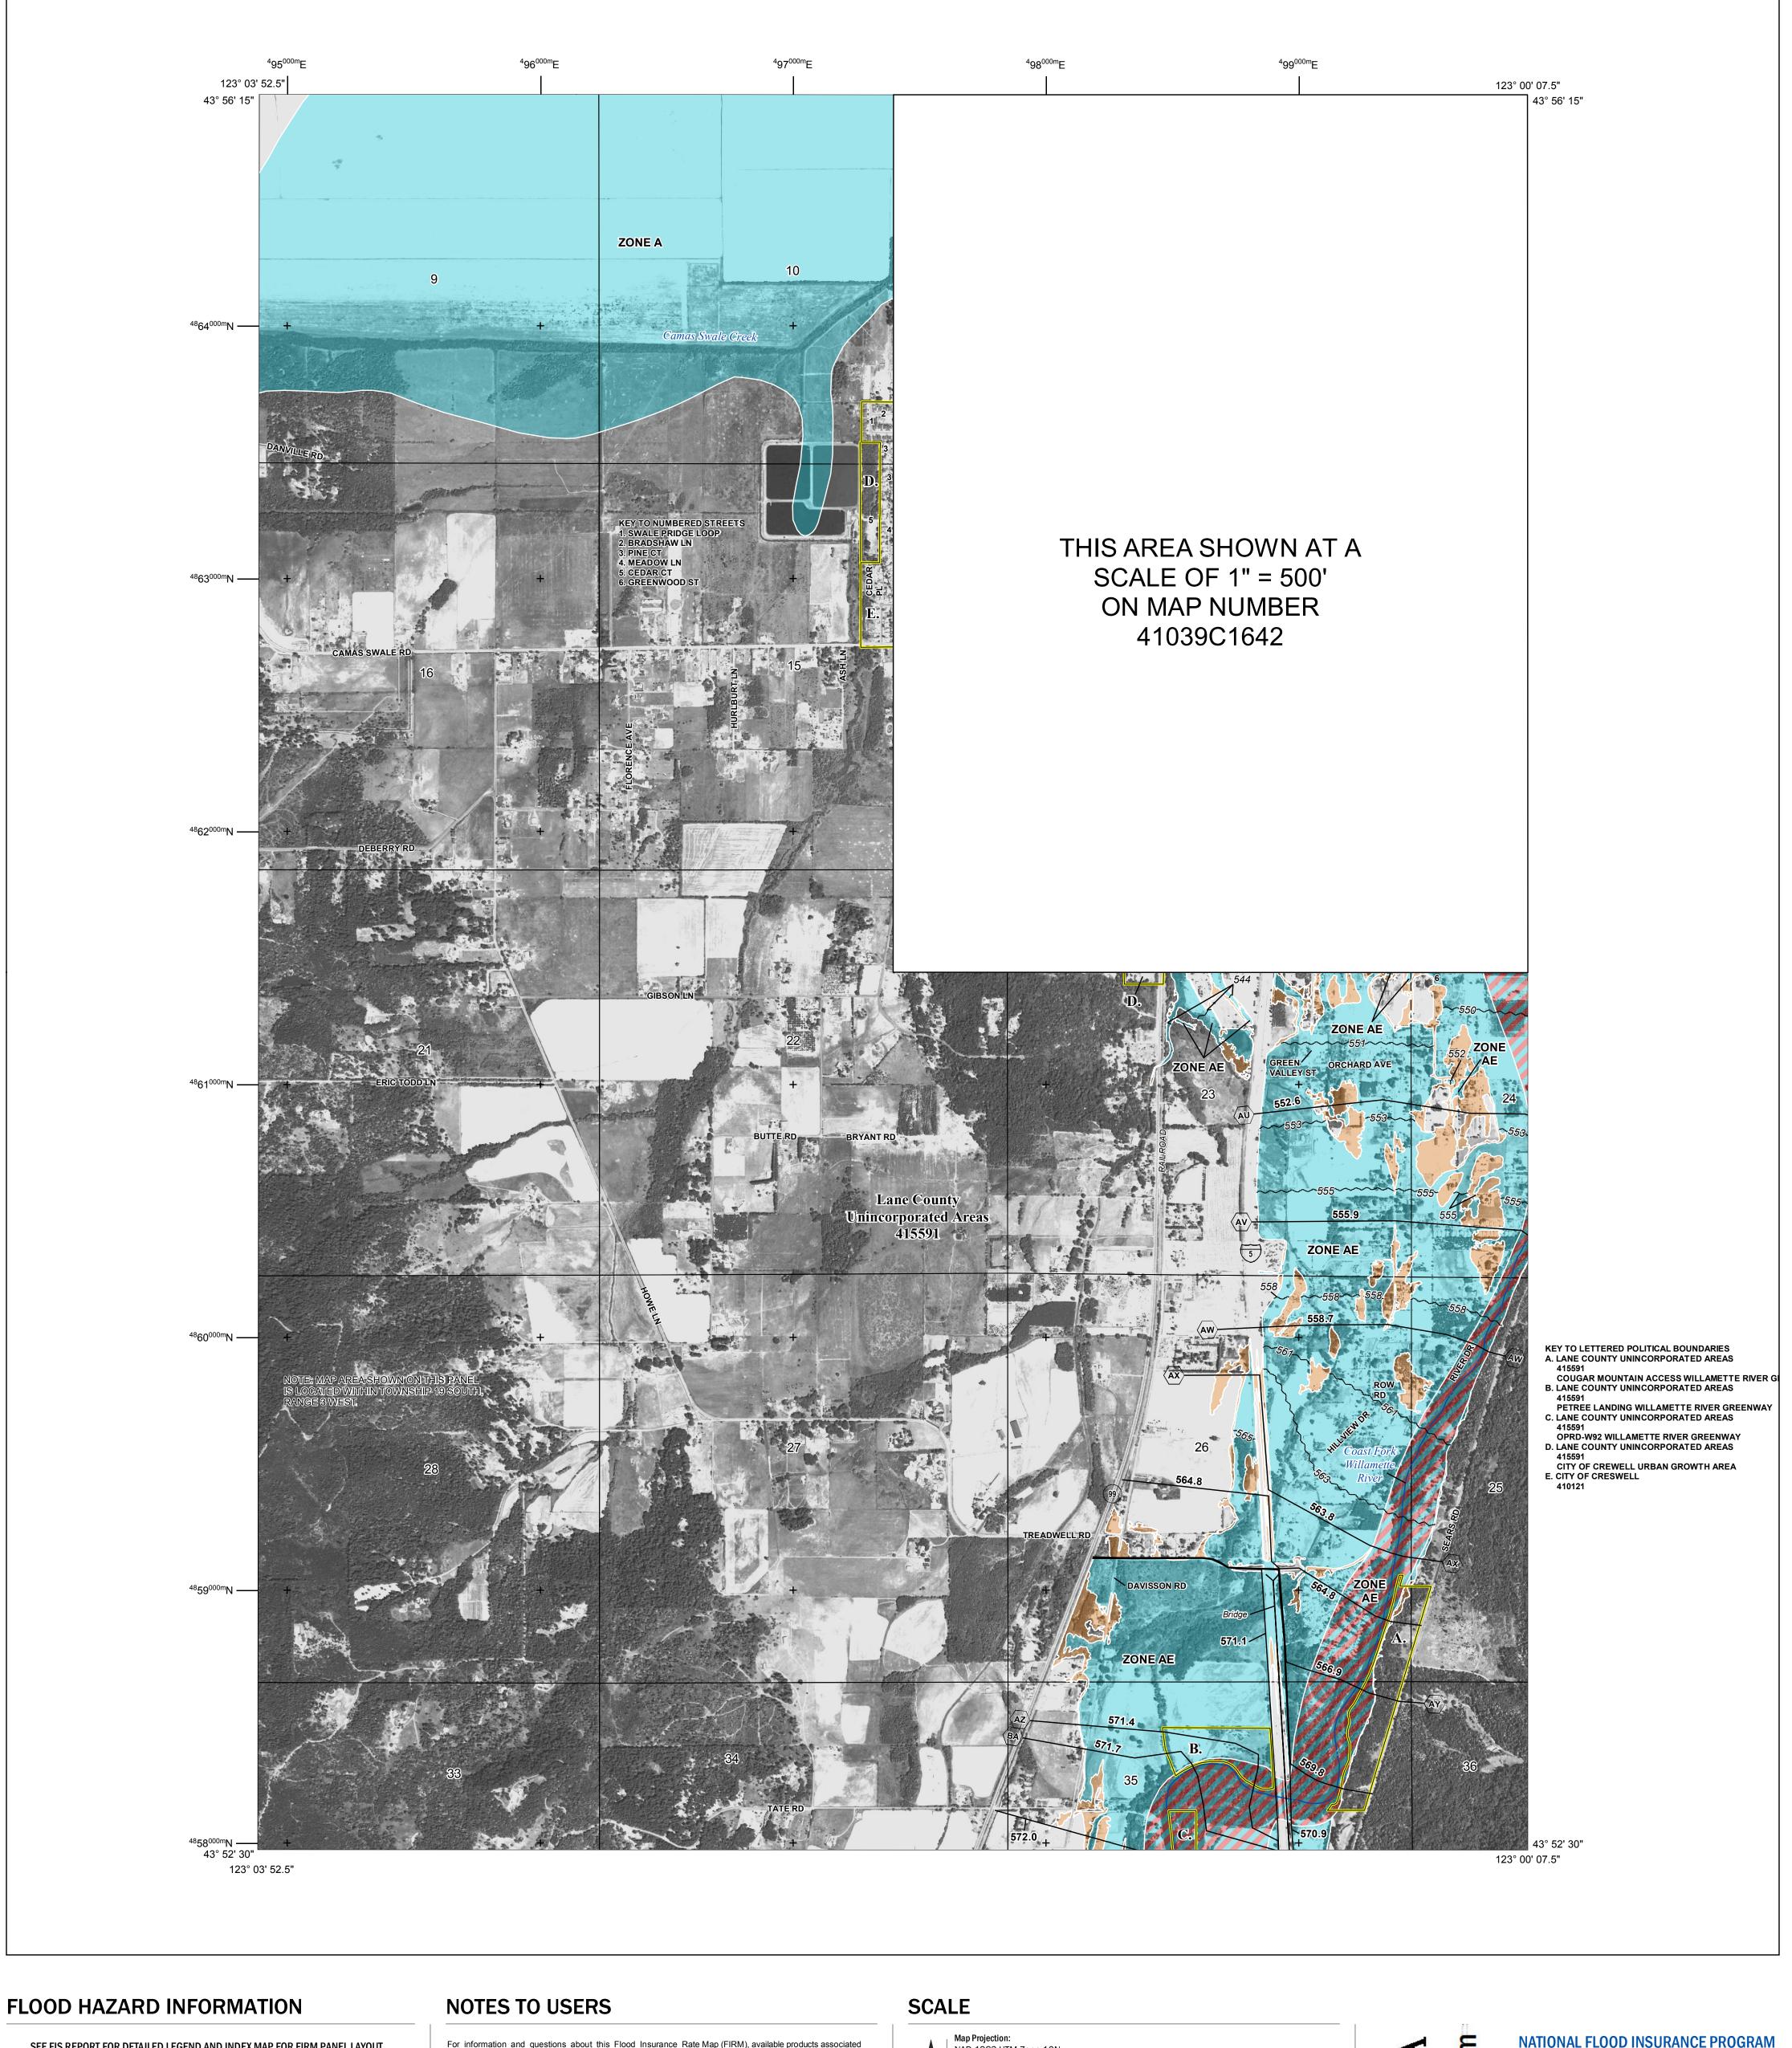

Base map information shown on this FIRM was derived from multiple sources, including digital imagery provided by the National Agriculture Imagery Program, dated 2016.