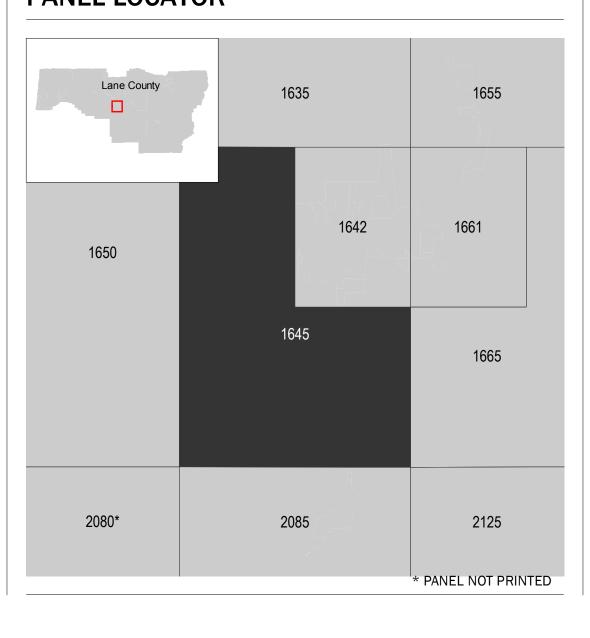

Study Report, and/or digital versions of this map. Many of these products can be ordered or obtained directly from the website.

Communities annexing land on adjacent FIRM panels must obtain a current copy of the adjacent panel as well as the current FIRM Index. These may be ordered directly from the Flood Map Service Center at the number listed

To determine if flood insurance is available in this community, contact your Insurance agent or call the National Flood Insurance Program at 1-800-638-6620.

For community and countywide map dates refer to the Flood Insurance Study Report for this jurisdiction.

Base map information shown on this FIRM was derived from multiple sources, including digital imagery provided by the National Agriculture Imagery Program, dated 2016.



## PANEL LOCATOR



## FEMA National Flood Insurance Program NATIONAL FLOOD INSURANCE PROGRAM FLOOD INSURANCE RATE MAP LANE COUNTY, OREGON PANEL 1645 OF 2481

Panel Contains: **NUMBER** PANEL SUFFIX 410121

COMMUNITY CRESTWELL, CITY OF LANE COUNTY 415591 1645

> **PRELIMINARY** 2/28/2020

SZONEX

**VERSION NUMBER** 2.5.3.0 **MAP NUMBER** 41039C1645G **MAP REVISED**