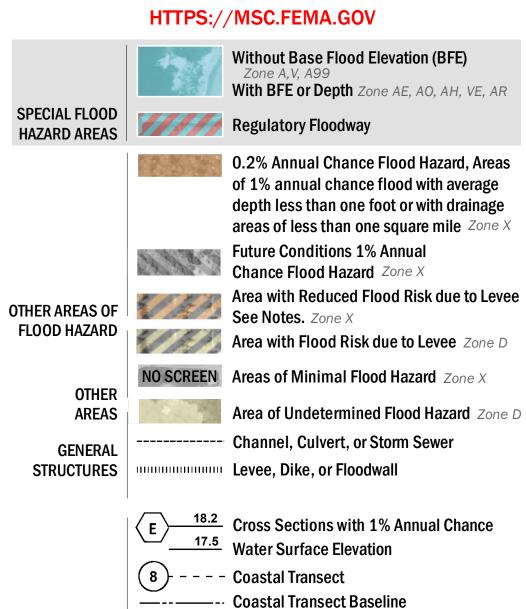

#### FLOOD HAZARD INFORMATION

SEE FIS REPORT FOR DETAILED LEGEND AND INDEX MAP FOR FIRM PANEL LAYOUT THE INFORMATION DEPICTED ON THIS MAP AND SUPPORTING DOCUMENTATION ARE ALSO AVAILABLE IN DIGITAL FORMAT AT

------- Profile Baseline

OTHER

**FEATURES** 

- Hydrographic Feature

**Jurisdiction Boundary** 

----- 513 ---- Base Flood Elevation Line (BFE)

Limit of Study