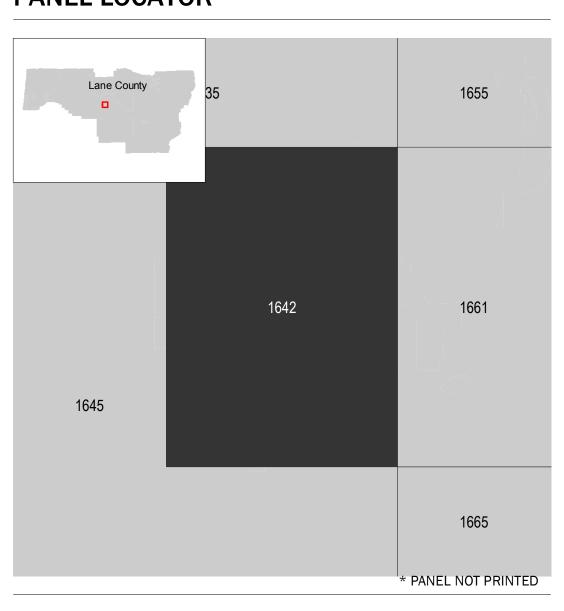

## **PANEL LOCATOR**

# National Flood Insurance Program NATIONAL FLOOD INSURANCE PROGRAM FEMA FLOOD INSURANCE RATE MAP LANE COUNTY, OREGON PANEL 1642 OF 2481 Panel Contains:

SZONEX

COMMUNITY **NUMBER** PANEL SUFFIX CRESTWELL, CITY OF 410121 1642 LANE COUNTY 415591 1642