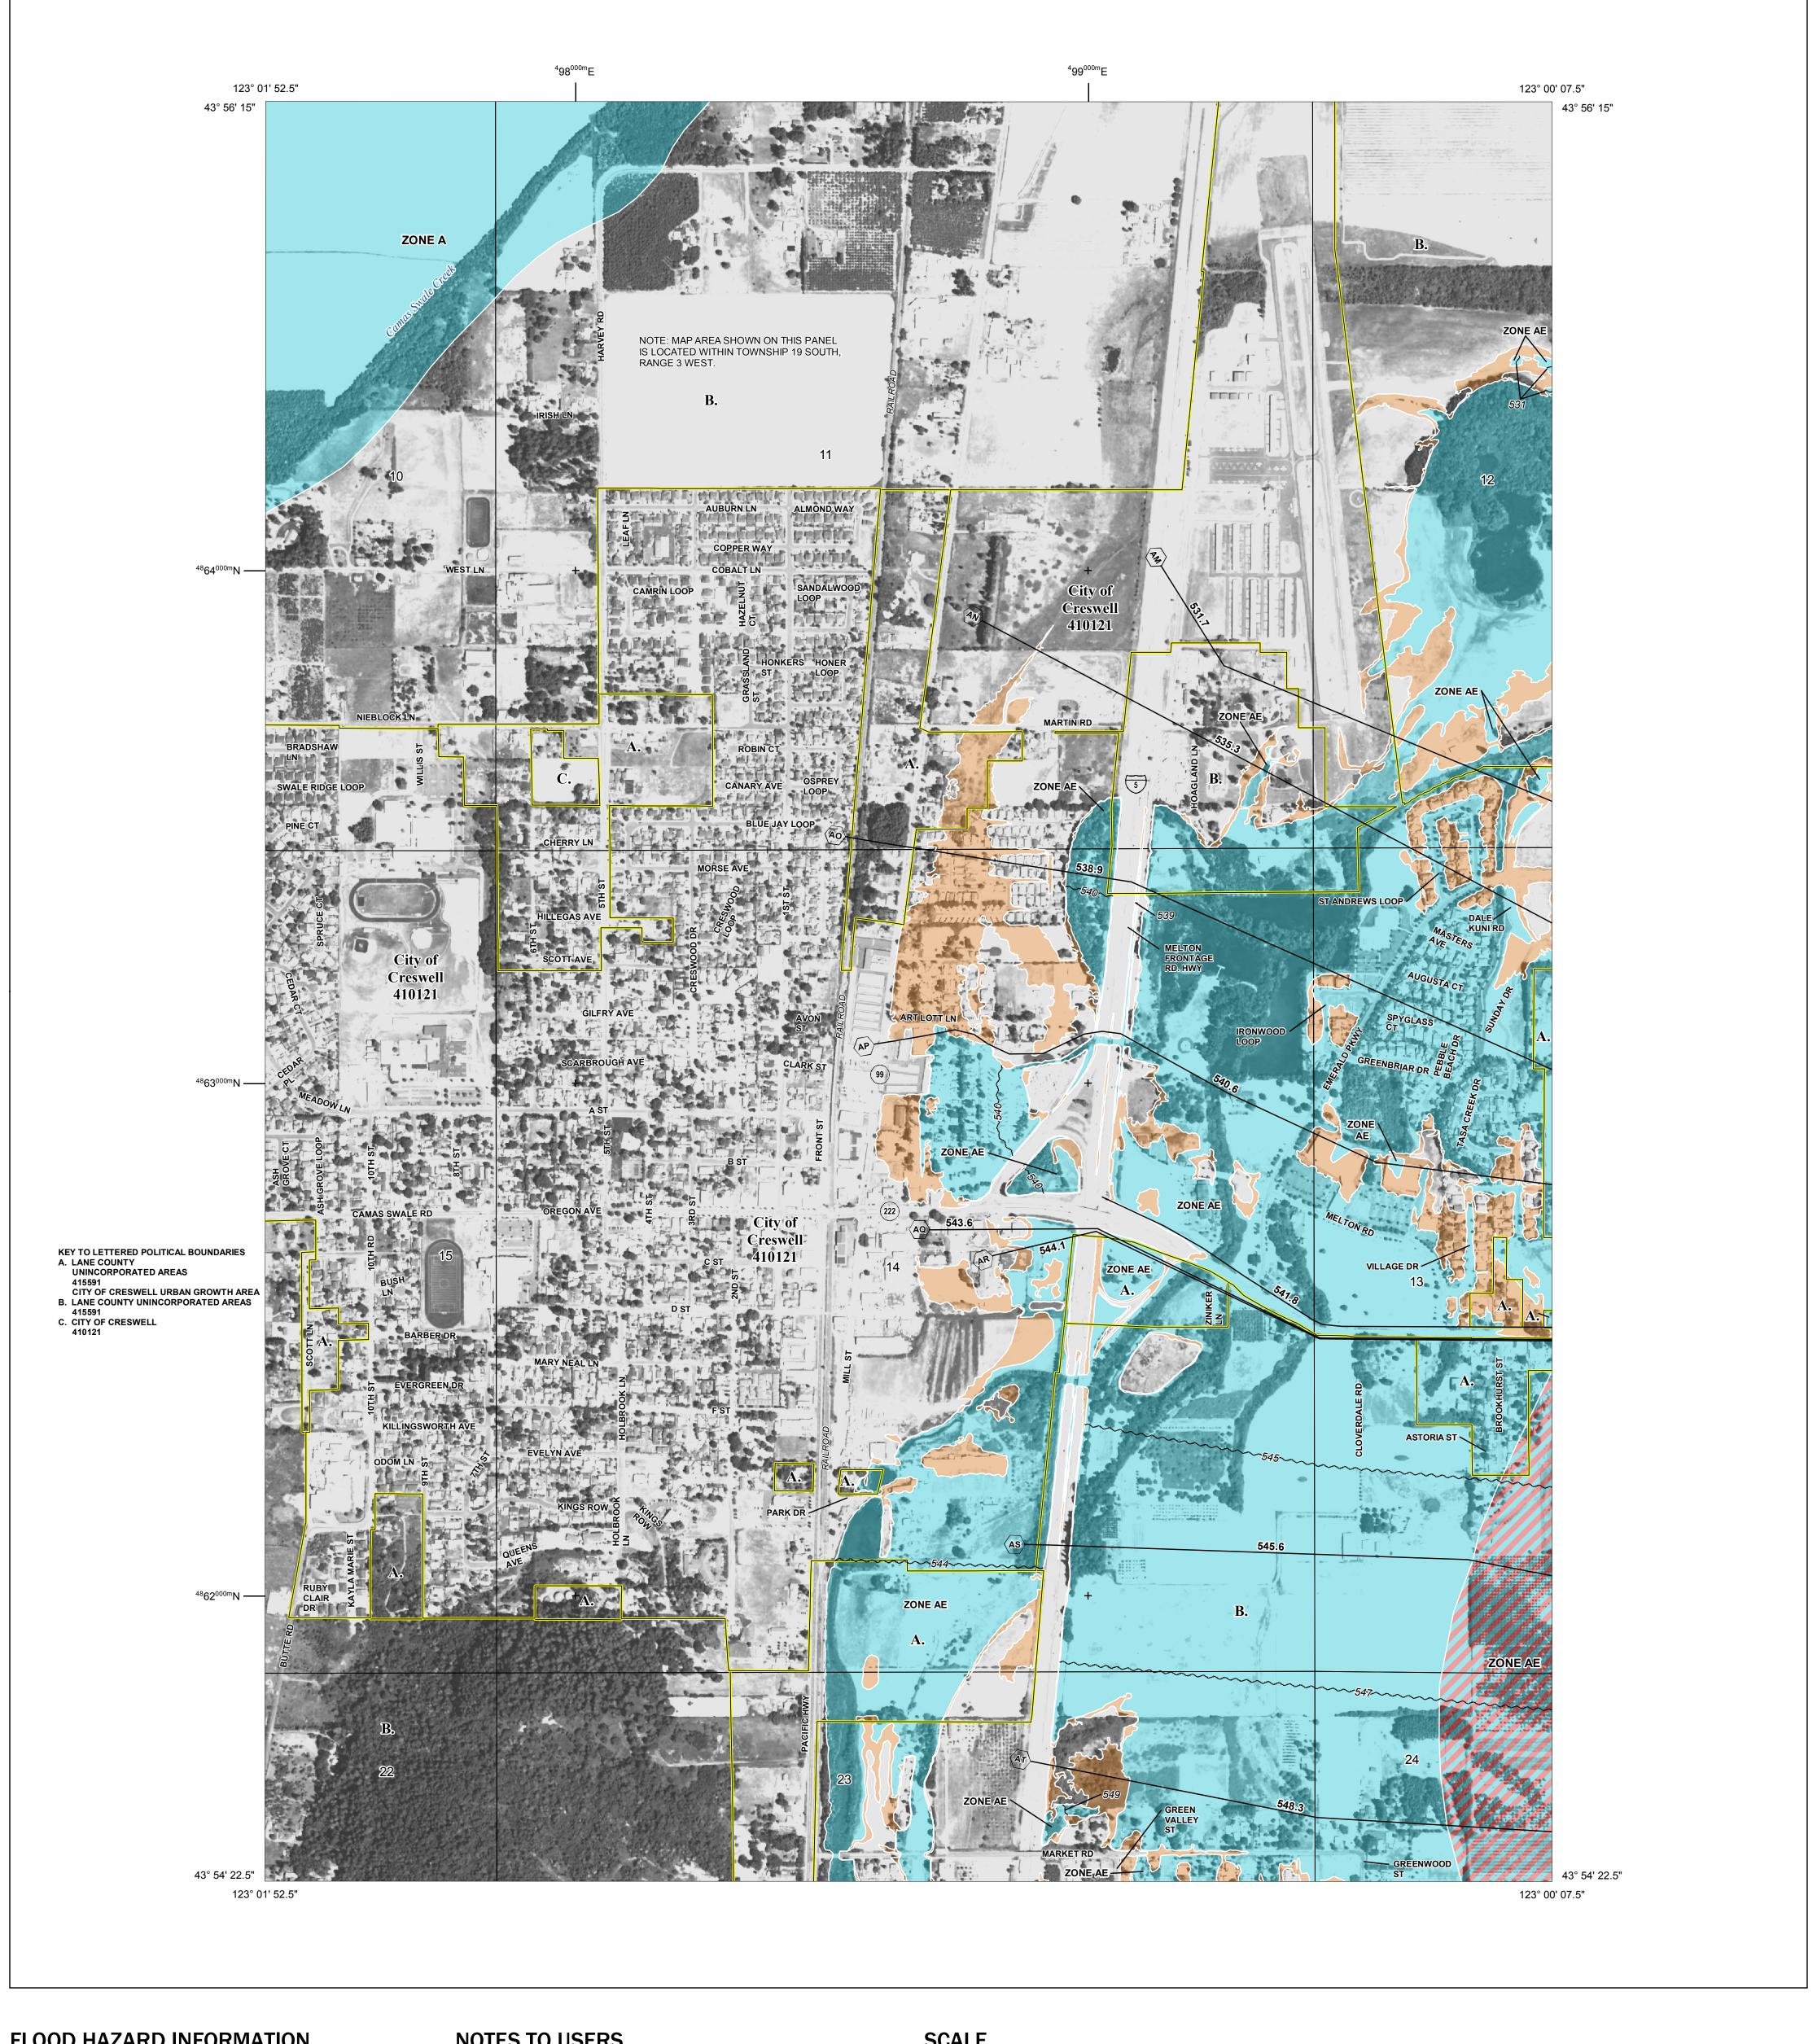

#### FLOOD HAZARD INFORMATION

SEE FIS REPORT FOR DETAILED LEGEND AND INDEX MAP FOR FIRM PANEL LAYOUT THE INFORMATION DEPICTED ON THIS MAP AND SUPPORTING DOCUMENTATION ARE ALSO AVAILABLE IN DIGITAL FORMAT AT

------- Profile Baseline

OTHER

**FEATURES** 

- Hydrographic Feature

**Jurisdiction Boundary** 

----- 513 ---- Base Flood Elevation Line (BFE)

Limit of Study

Flood Insurance Program at 1-800-638-6620.

Base map information shown on this FIRM was derived from multiple sources, including digital imagery provided by the National Agriculture Imagery Program, dated 2016.