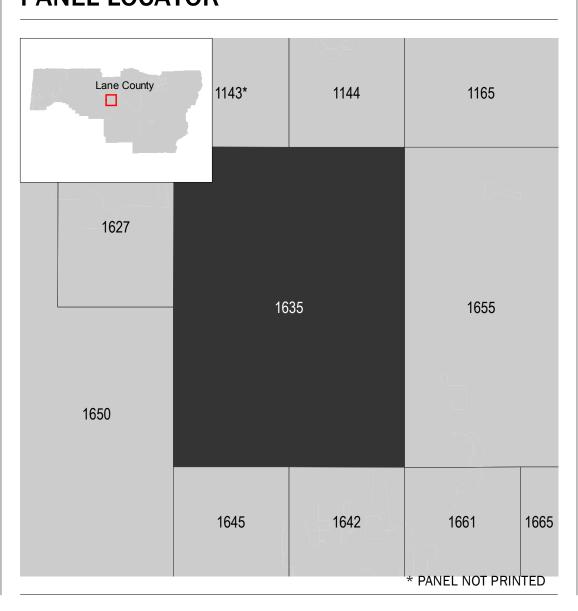

## PANEL LOCATOR

NATIONAL FLOOD INSURANCE PROGRAM

FLOOD INSURANCE RATE MAP LANE COUNTY, OREGON

Panel Contains:

| COMMUNITY          | NUMBER | PANEL | SUFFIX |
|--------------------|--------|-------|--------|
| CRESTWELL, CITY OF | 410121 | 1635  | G      |
| EUGENE, CITY OF    | 410122 | 1635  | G      |
| LANE COUNTY        | 415591 | 1635  | G      |
|                    |        |       |        |