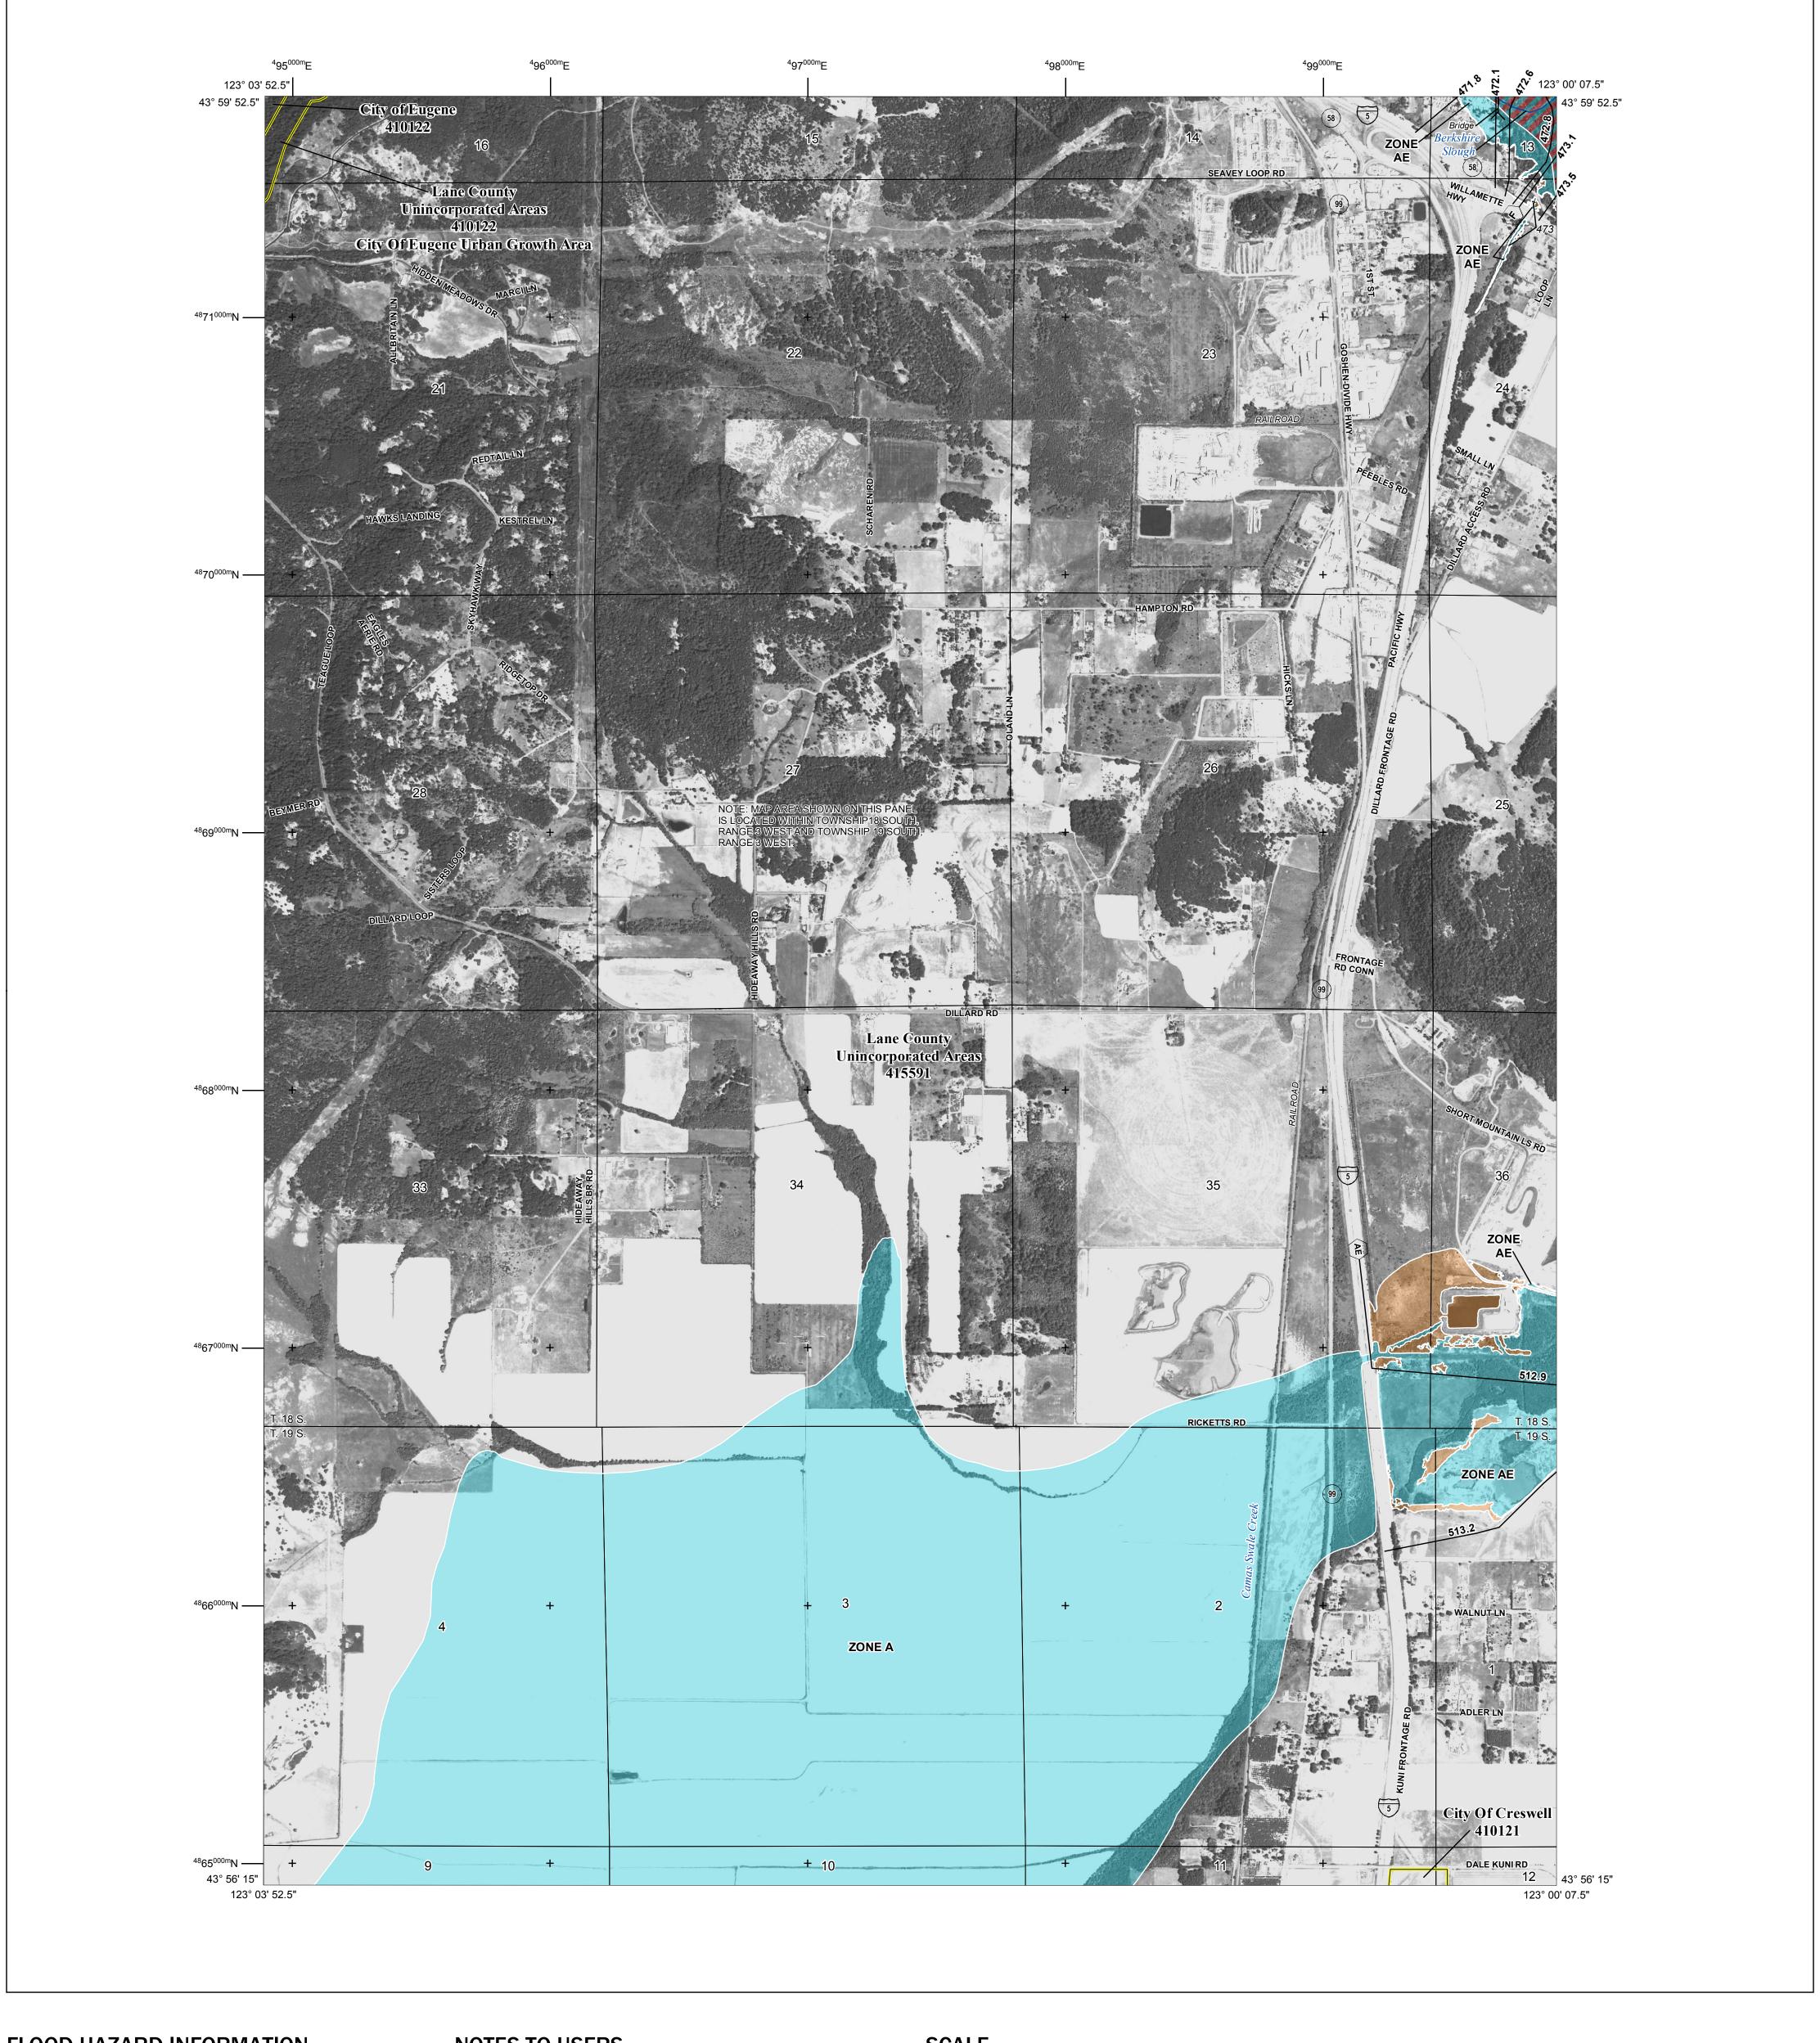

Base map information shown on this FIRM was derived from multiple sources, including digital imagery provided by the National Agriculture Imagery Program, dated 2016.

## PANEL LOCATOR

NATIONAL FLOOD INSURANCE PROGRAM

FLOOD INSURANCE RATE MAP LANE COUNTY, OREGON

Panel Contains:

| COMMUNITY          | NUMBER | PANEL | SUFFIX |
|--------------------|--------|-------|--------|
| CRESTWELL, CITY OF | 410121 | 1635  | G      |
| EUGENE, CITY OF    | 410122 | 1635  | G      |
| LANE COUNTY        | 415591 | 1635  | G      |
|                    |        |       |        |