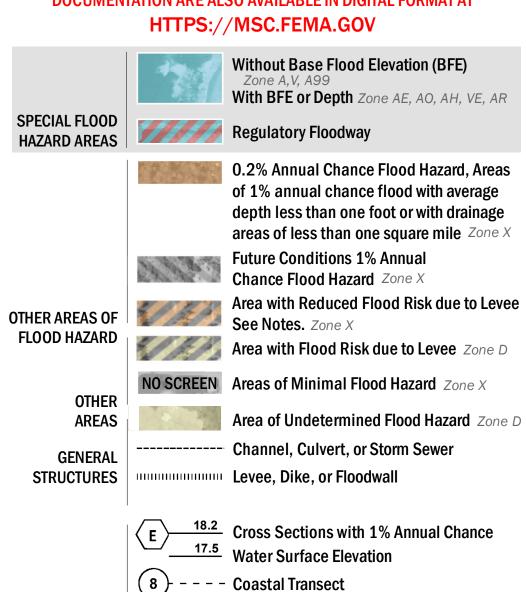

## FLOOD HAZARD INFORMATION

SEE FIS REPORT FOR DETAILED LEGEND AND INDEX MAP FOR FIRM PANEL LAYOUT THE INFORMATION DEPICTED ON THIS MAP AND SUPPORTING DOCUMENTATION ARE ALSO AVAILABLE IN DIGITAL FORMAT AT

**Coastal Transect Baseline** 

- Hydrographic Feature

**Jurisdiction Boundary** 

---- 513 ---- Base Flood Elevation Line (BFE)

Limit of Study

------- Profile Baseline

OTHER

**FEATURES** 