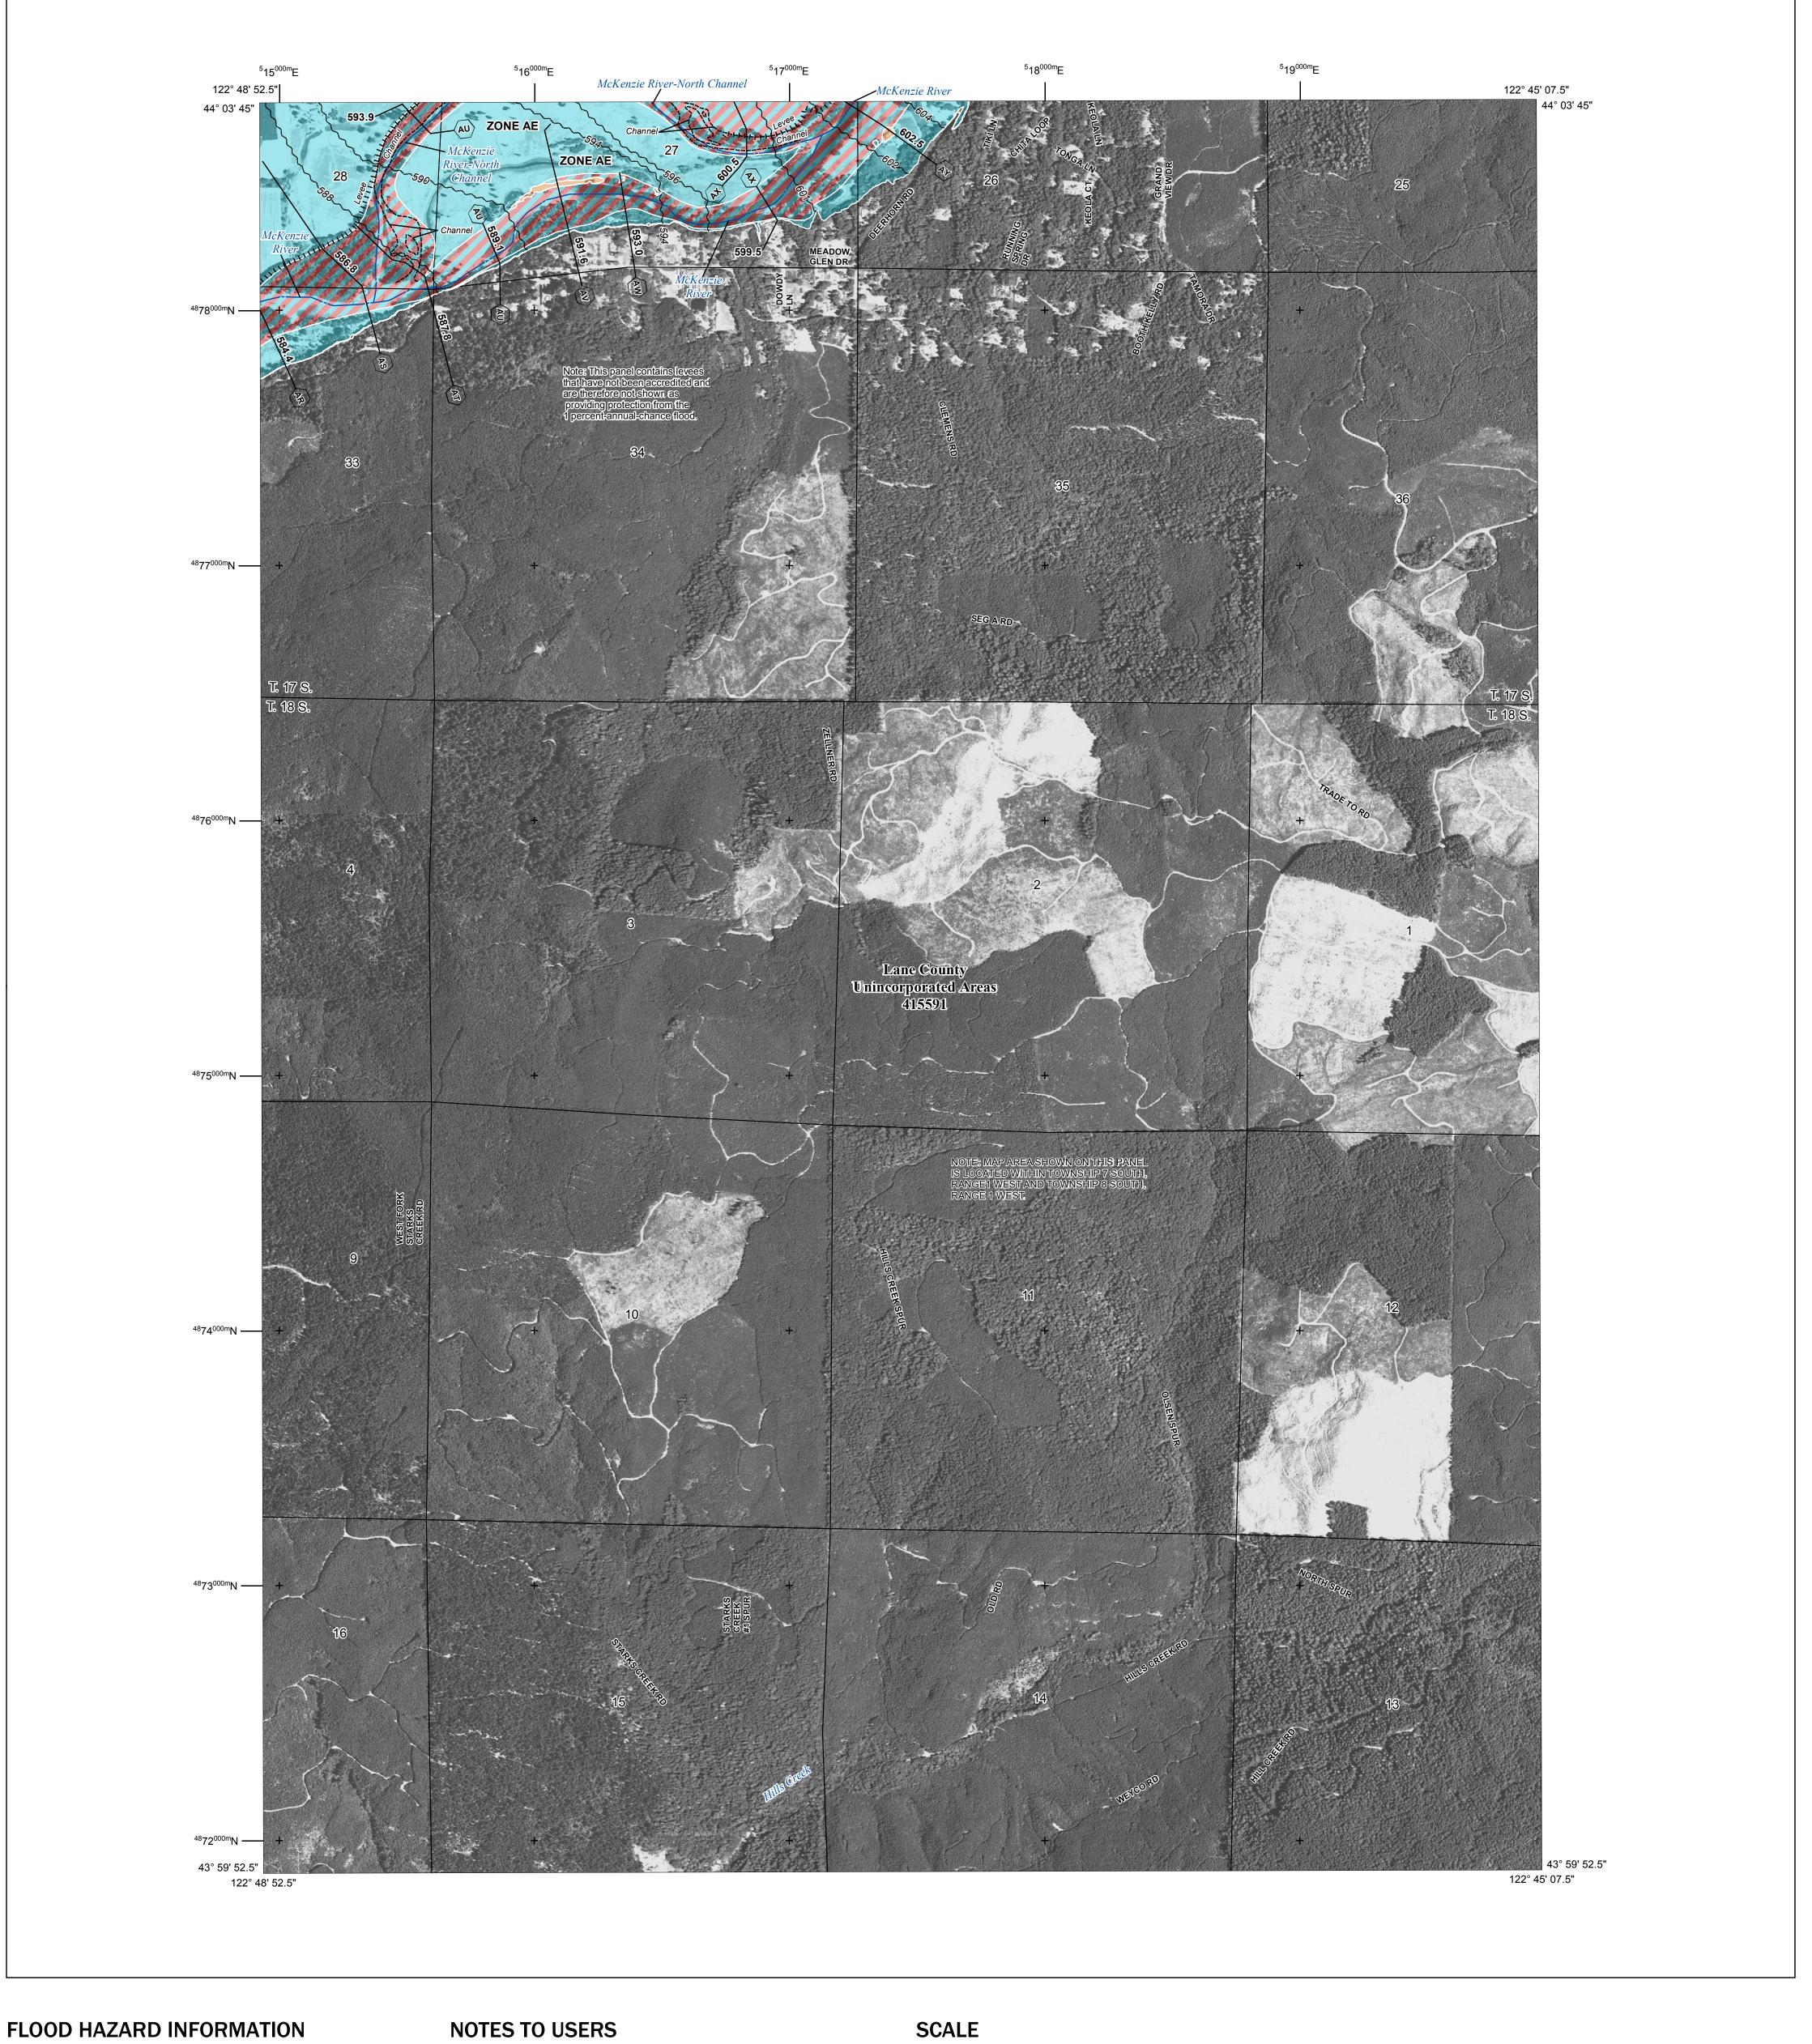

Flood Insurance Program at 1-800-638-6620.

Base map information shown on this FIRM was derived from multiple sources, including digital imagery provided by the National Agriculture Imagery Program, dated 2016.