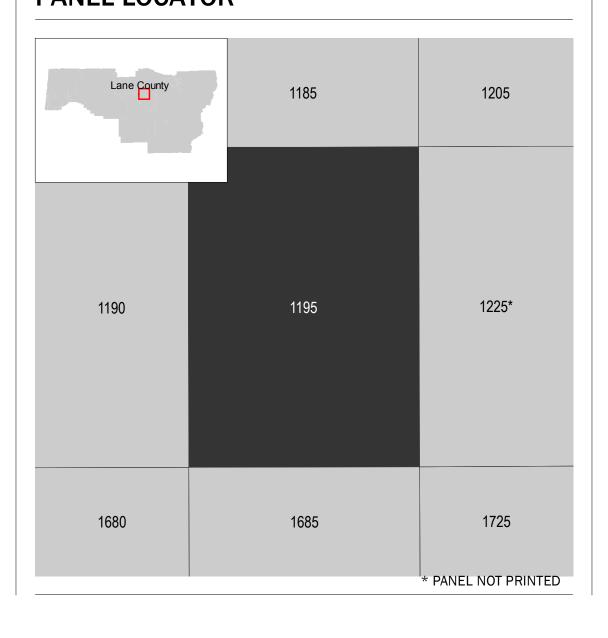

## **PANEL LOCATOR**

NATIONAL FLOOD INSURANCE PROGRAM FLOOD INSURANCE RATE MAP

LANE COUNTY, OREGON PANEL 1195 of 2481

Panel Contains:

National Flood Insurance Program

FEMA

SZONEX

COMMUNITY LANE COUNTY

NUMBER PANEL SUFFIX 1195 415591

**PRELIMINARY** 2/28/2020

> **VERSION NUMBER** 2.5.3.0 **MAP NUMBER** 41039C1195G **MAP REVISED**