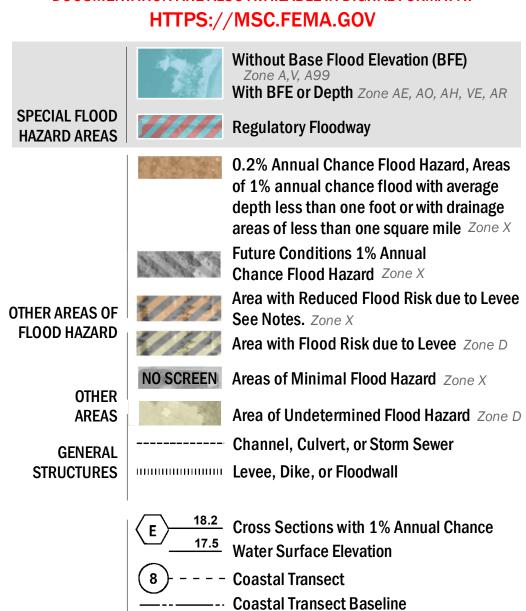

OTHER

**FEATURES** 

- Hydrographic Feature

**Jurisdiction Boundary** 

---- 513 ---- Base Flood Elevation Line (BFE)

Limit of Study

For information and questions about this Flood Insurance Rate Map (FIRM), available products associated with this FIRM, including historic versions, the current map date for each FIRM panel, how to order products, or the National Flood Insurance Program (NFIP) in general, please call the FEMA Map Information eXchange at 1-877-FEMA-MAP (1-877-336-2627) or visit the FEMA Flood Map Service Center website at https://msc.fema.gov. Available products may include previously issued Letters of Map Change, a Flood Insurance Study Report, and/or digital versions of this map. Many of these products can be ordered or obtained directly from the website.