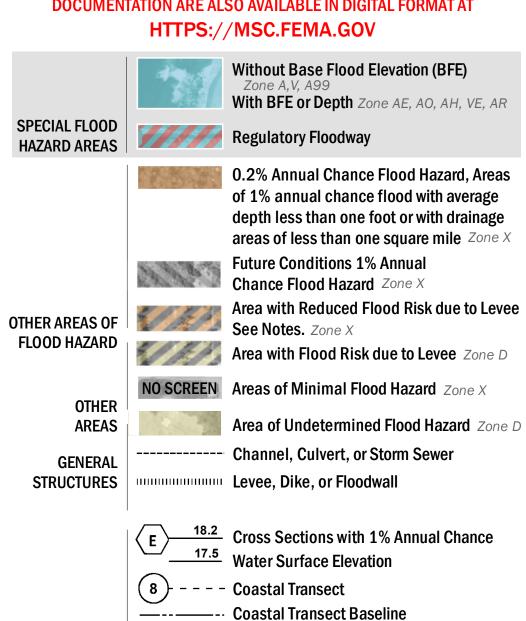

OTHER

**FEATURES** 

- Hydrographic Feature

**Jurisdiction Boundary** 

---- 513 ---- Base Flood Elevation Line (BFE)

Limit of Study

For information and questions about this Flood Insurance Rate Map (FIRM), available products associated with this FIRM, including historic versions, the current map date for each FIRM panel, how to order products, or the National Flood Insurance Program (NFIP) in general, please call the FEMA Map Information eXchange at 1-877-FEMA-MAP (1-877-336-2627) or visit the FEMA Flood Map Service Center website at https://msc.fema.gov. Available products may include previously issued Letters of Map Change, a Flood Insurance Study Report, and/or digital versions of this map. Many of these products can be ordered or obtained directly from the website.