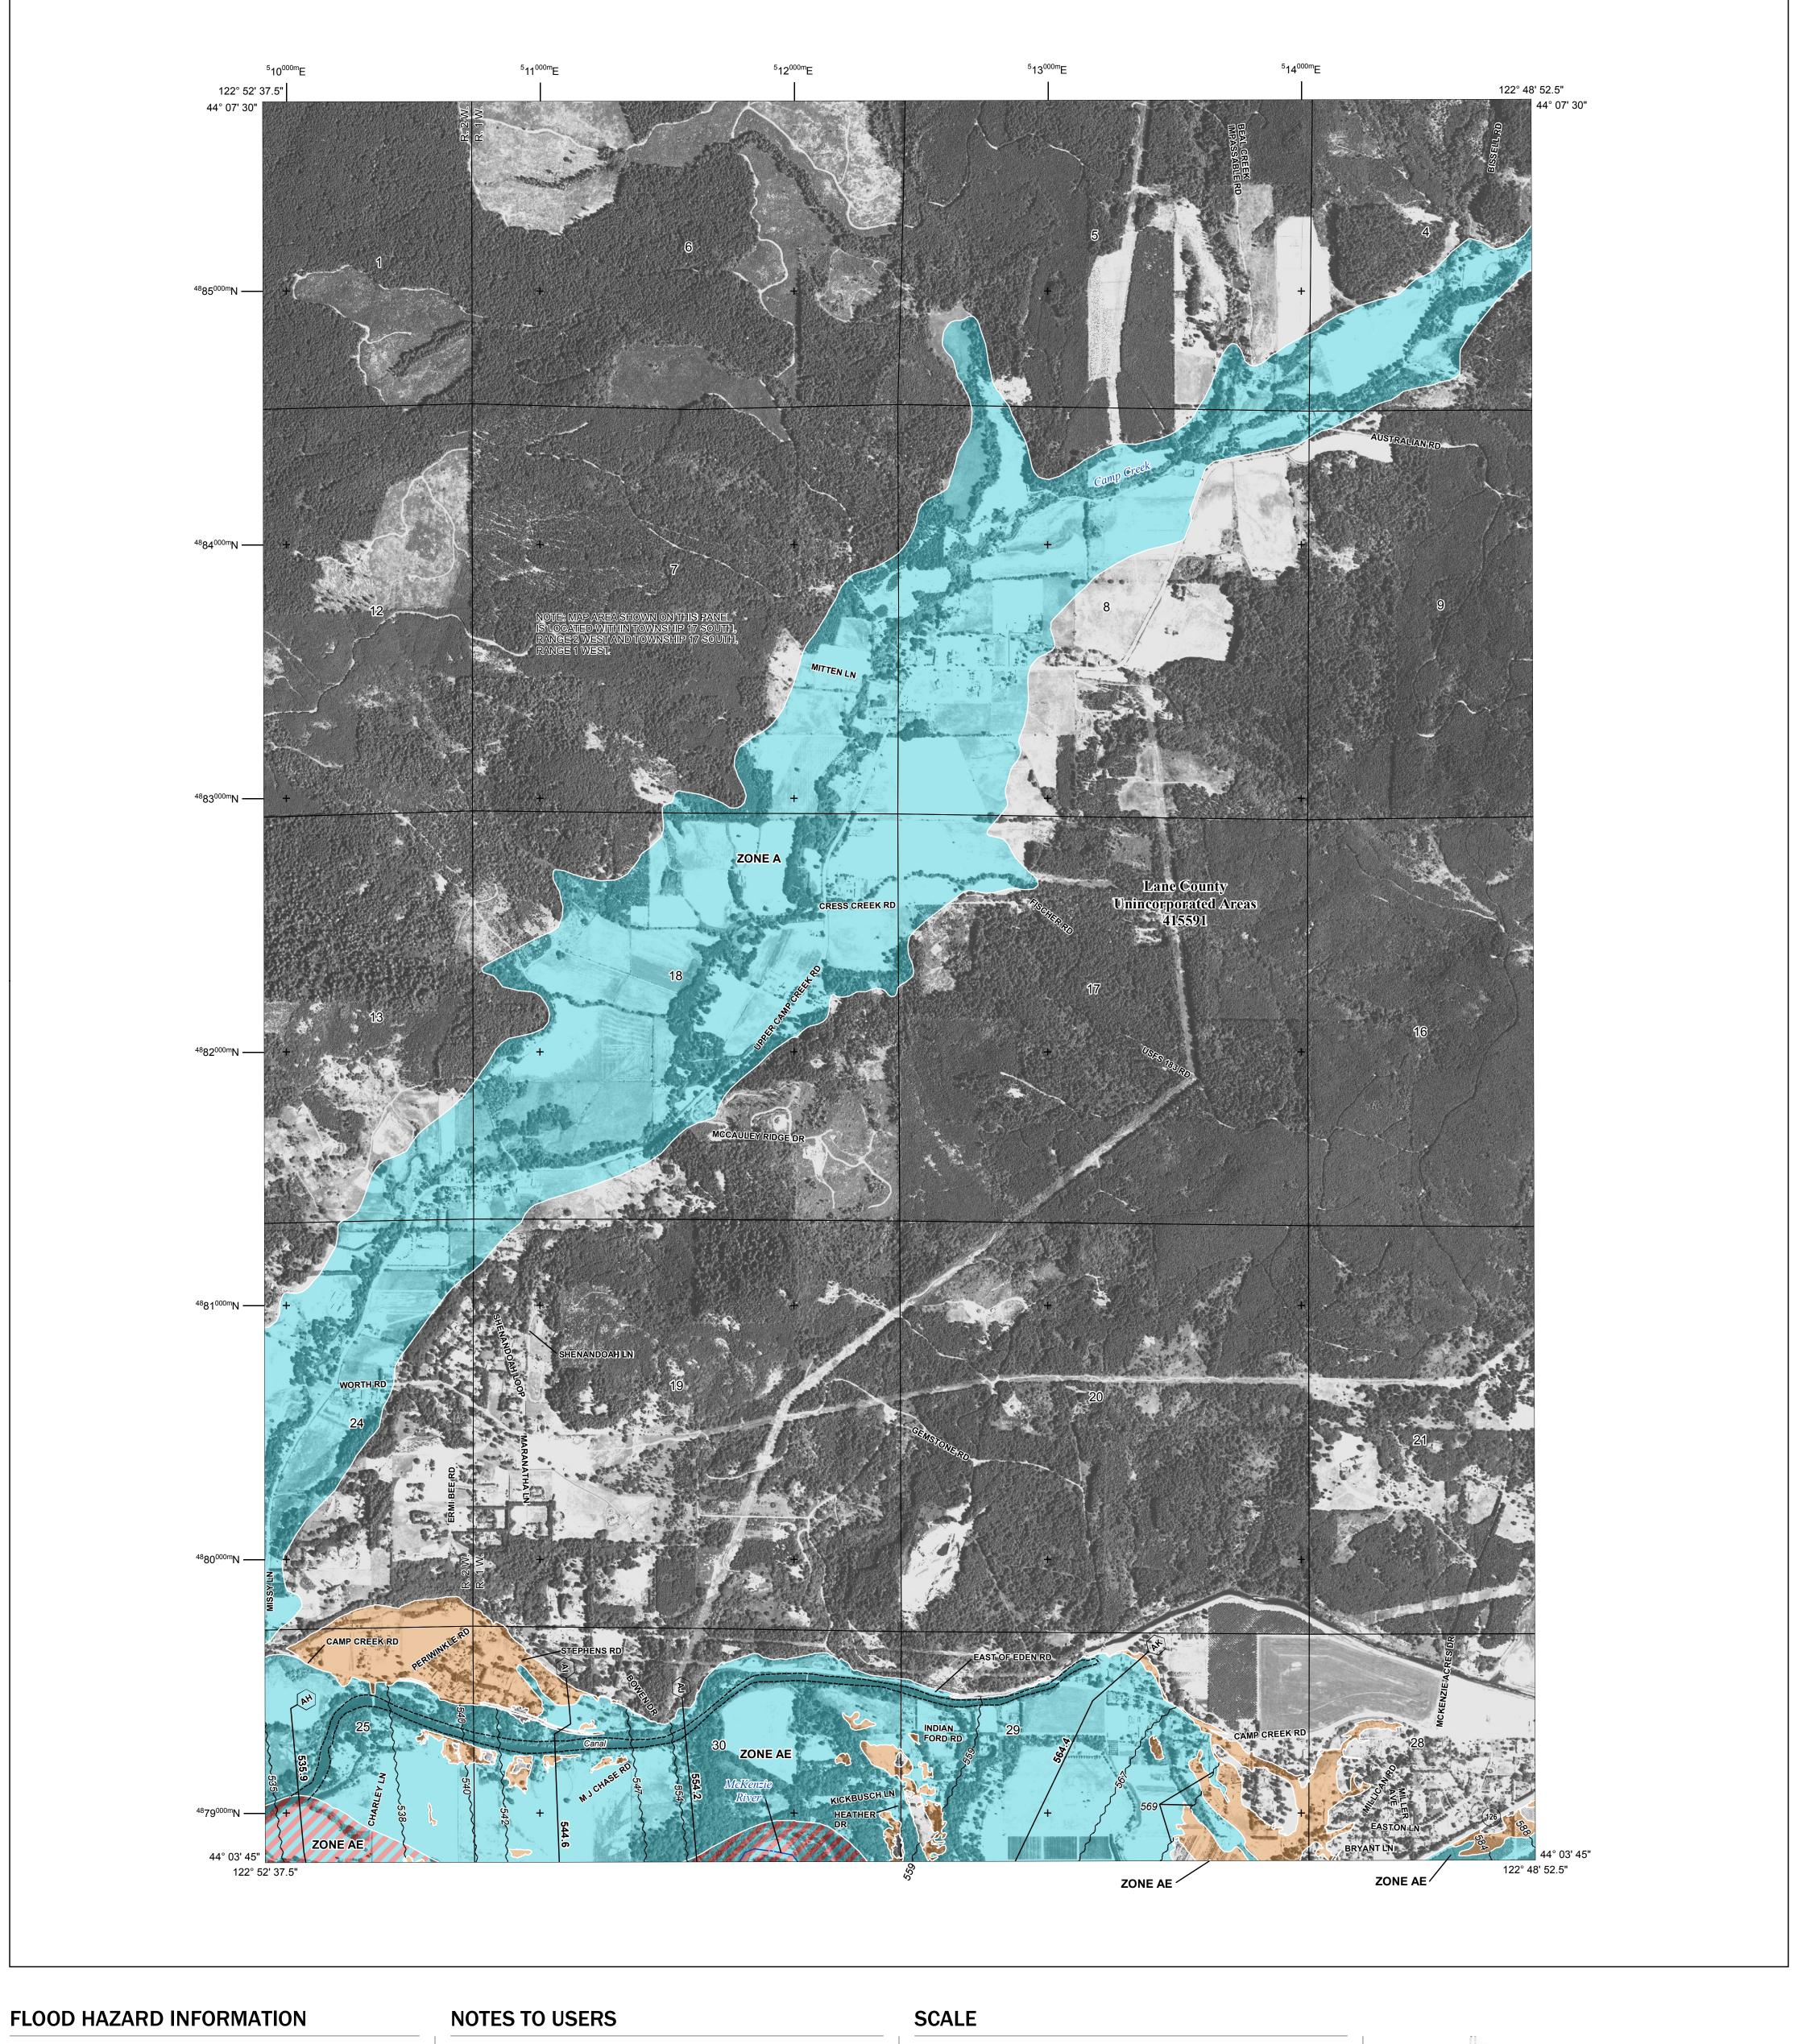

Flood Insurance Program at 1-800-638-6620. Base map information shown on this FIRM was derived from multiple sources, including digital imagery provided by the National Agriculture Imagery Program, dated 2016.