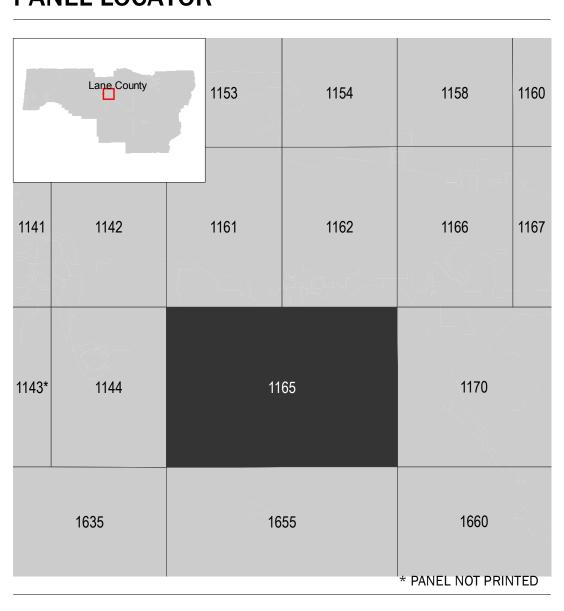

## **PANEL LOCATOR**

250

SZONEX

Panel Contains: **NUMBER** 415591

COMMUNITY PANEL SUFFIX LANE COUNTY 1165 SPRINGFIELD, CITY OF 1165 415592

> **PRELIMINARY** 2/28/2020

> > **VERSION NUMBER** 2.5.3.0 **MAP NUMBER** 41039C1165G MAP REVISED