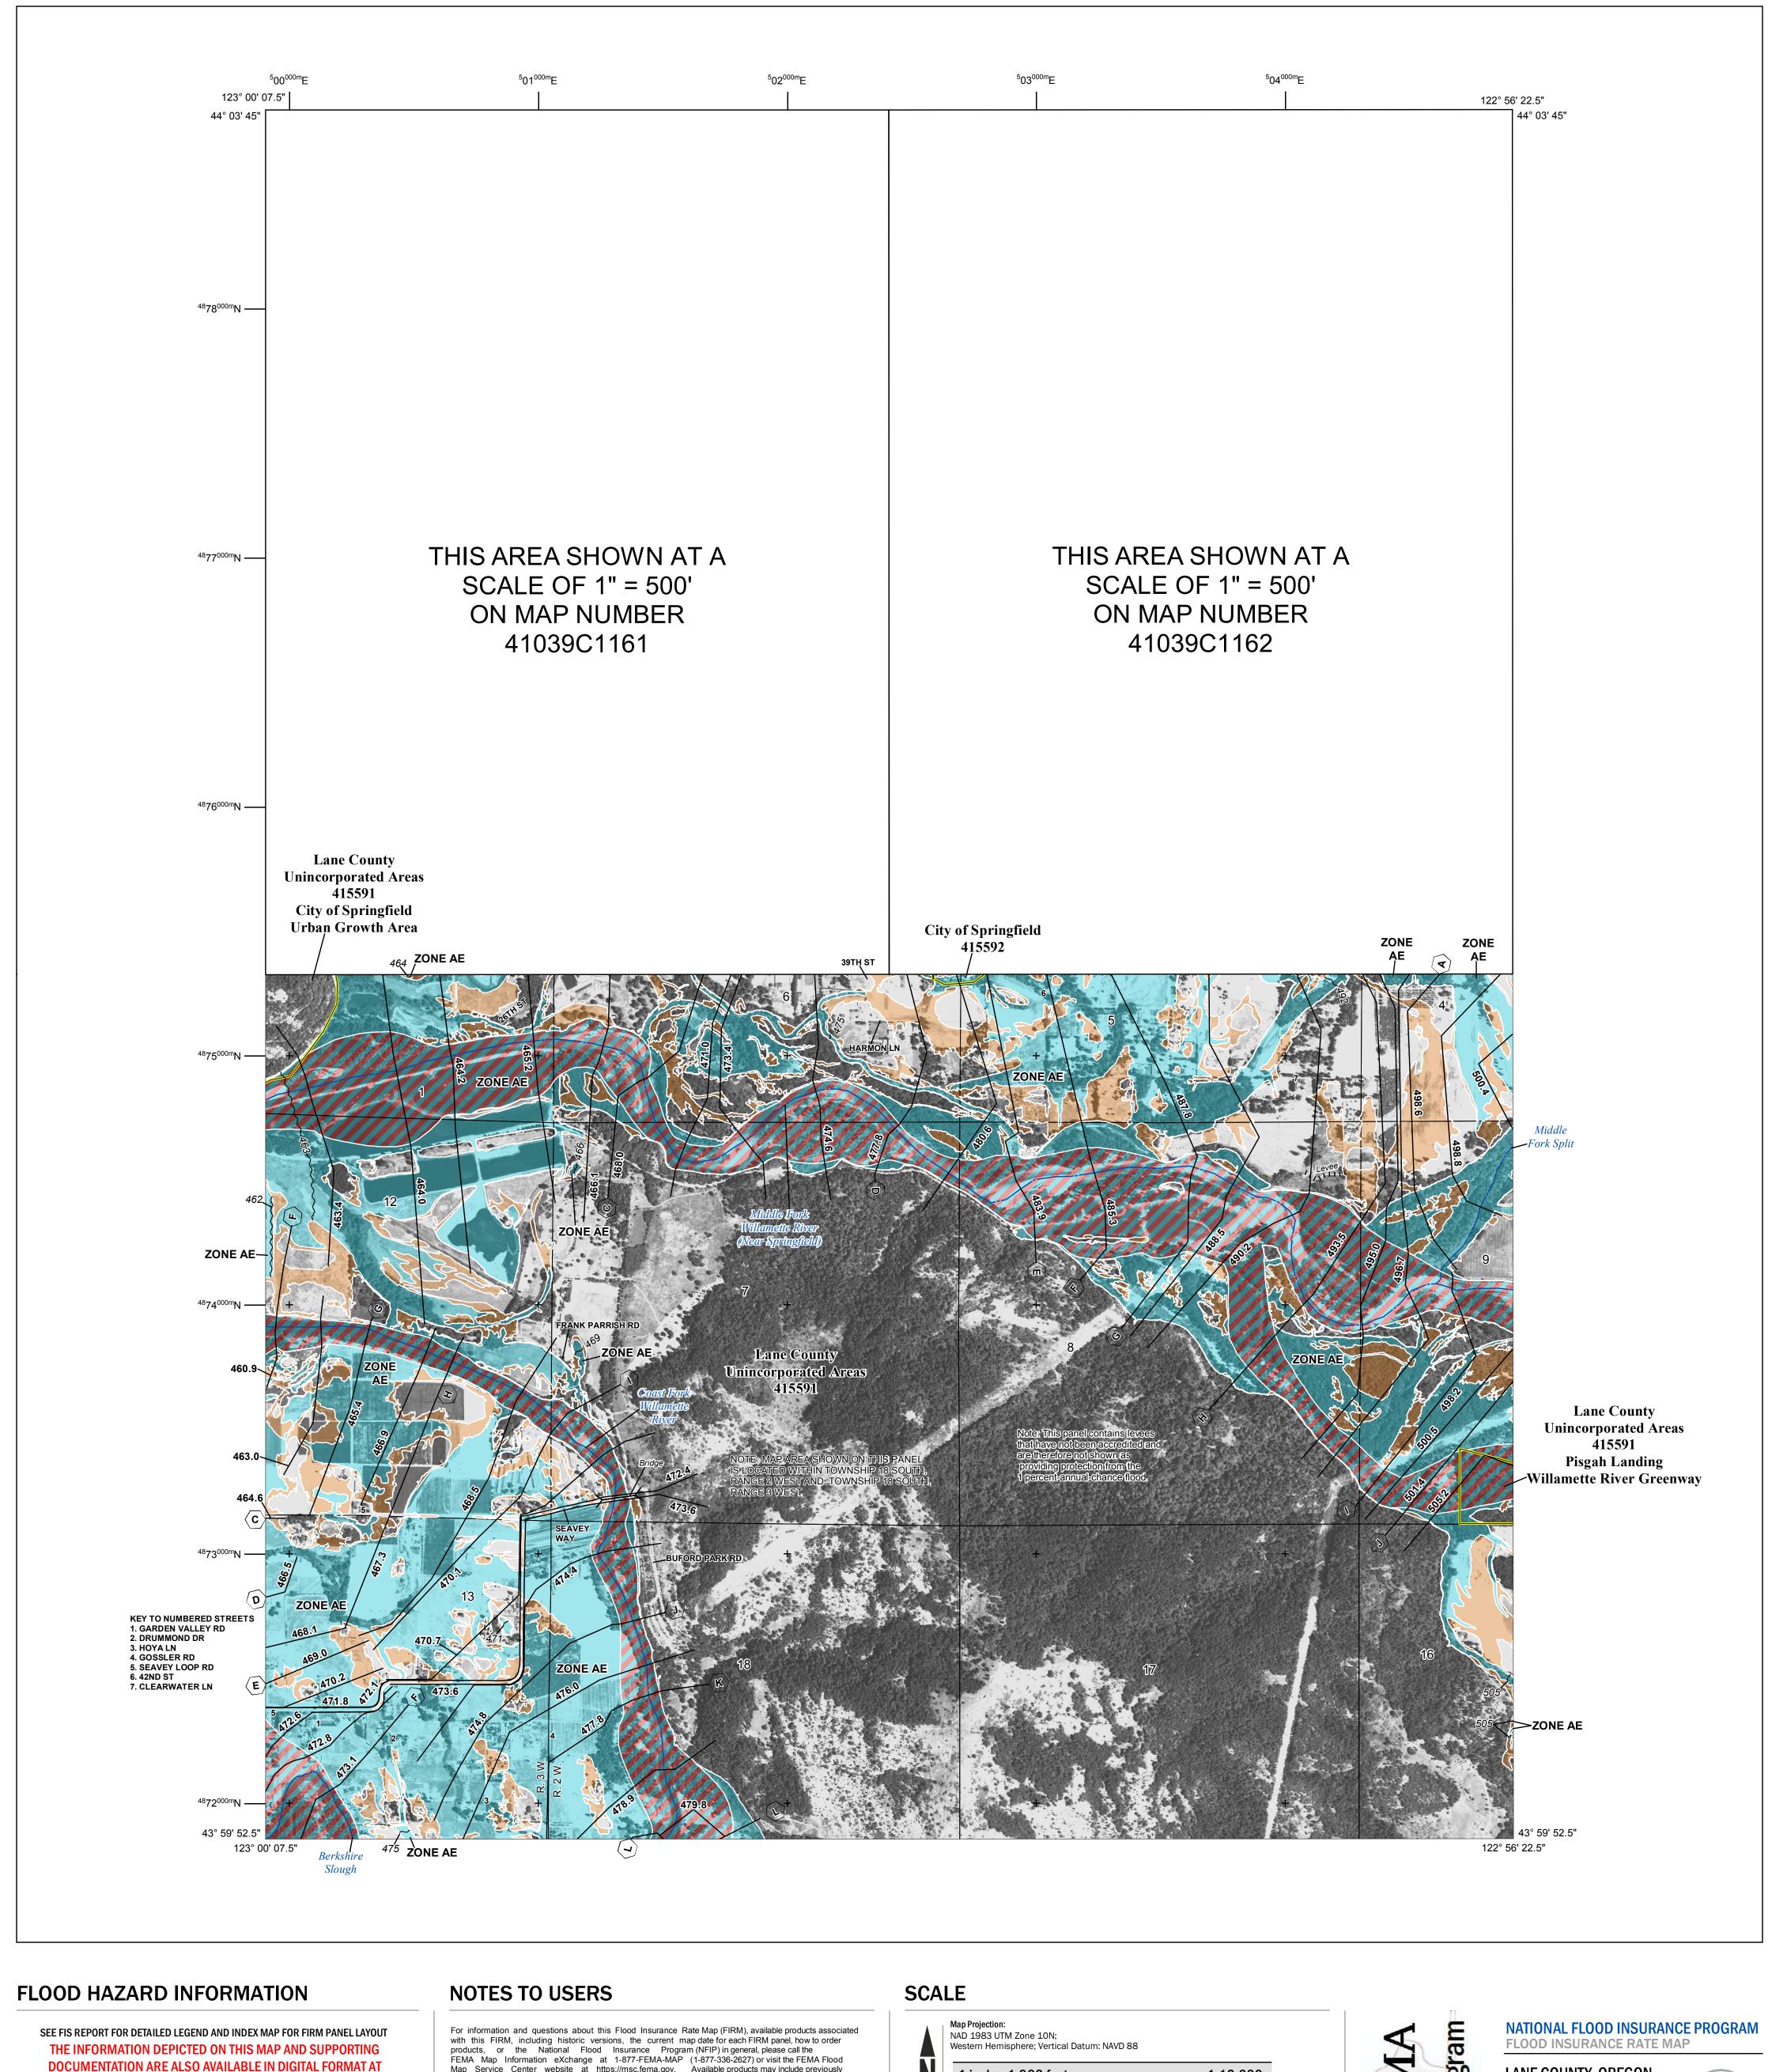

## DOCUMENTATION ARE ALSO AVAILABLE IN DIGITAL FORMAT AT HTTPS://MSC.FEMA.GOV Without Base Flood Elevation (BFE) With BFE or Depth Zone AE, AO, AH, VE, AR SPECIAL FLOOD Regulatory Floodway HAZARD AREAS 0.2% Annual Chance Flood Hazard, Areas of 1% annual chance flood with average depth less than one foot or with drainage areas of less than one square mile Zone X **Future Conditions 1% Annual** Chance Flood Hazard Zone X Area with Reduced Flood Risk due to Levee OTHER AREAS OF **See Notes.** *Zone X* FLOOD HAZARD Area with Flood Risk due to Levee Zone D **NO SCREEN** Areas of Minimal Flood Hazard Zone X OTHER **Area of Undetermined Flood Hazard** *Zone D* **AREAS Channel, Culvert, or Storm Sewer GENERAL** Levee, Dike, or Floodwall **STRUCTURES** 18.2 Cross Sections with 1% Annual Chance 17.5 Water Surface Elevation **Coastal Transect Coastal Transect Baseline** ------- Profile Baseline - Hydrographic Feature ----- 513 ---- Base Flood Elevation Line (BFE) **Limit of Study** OTHER **Jurisdiction Boundary FEATURES**

Map Service Center website at https://msc.fema.gov. Available products may include previously issued Letters of Map Change, a Flood Insurance Study Report, and/or digital versions of this map. Many of these products can be ordered or obtained directly from the website.

For community and countywide map dates refer to the Flood Insurance Study Report for this jurisdiction. To determine if flood insurance is available in this community, contact your Insurance agent or call the National

Flood Insurance Program at 1-800-638-6620. Base map information shown on this FIRM was derived from multiple sources, including digital imagery provided by the National Agriculture Imagery Program, dated 2016.