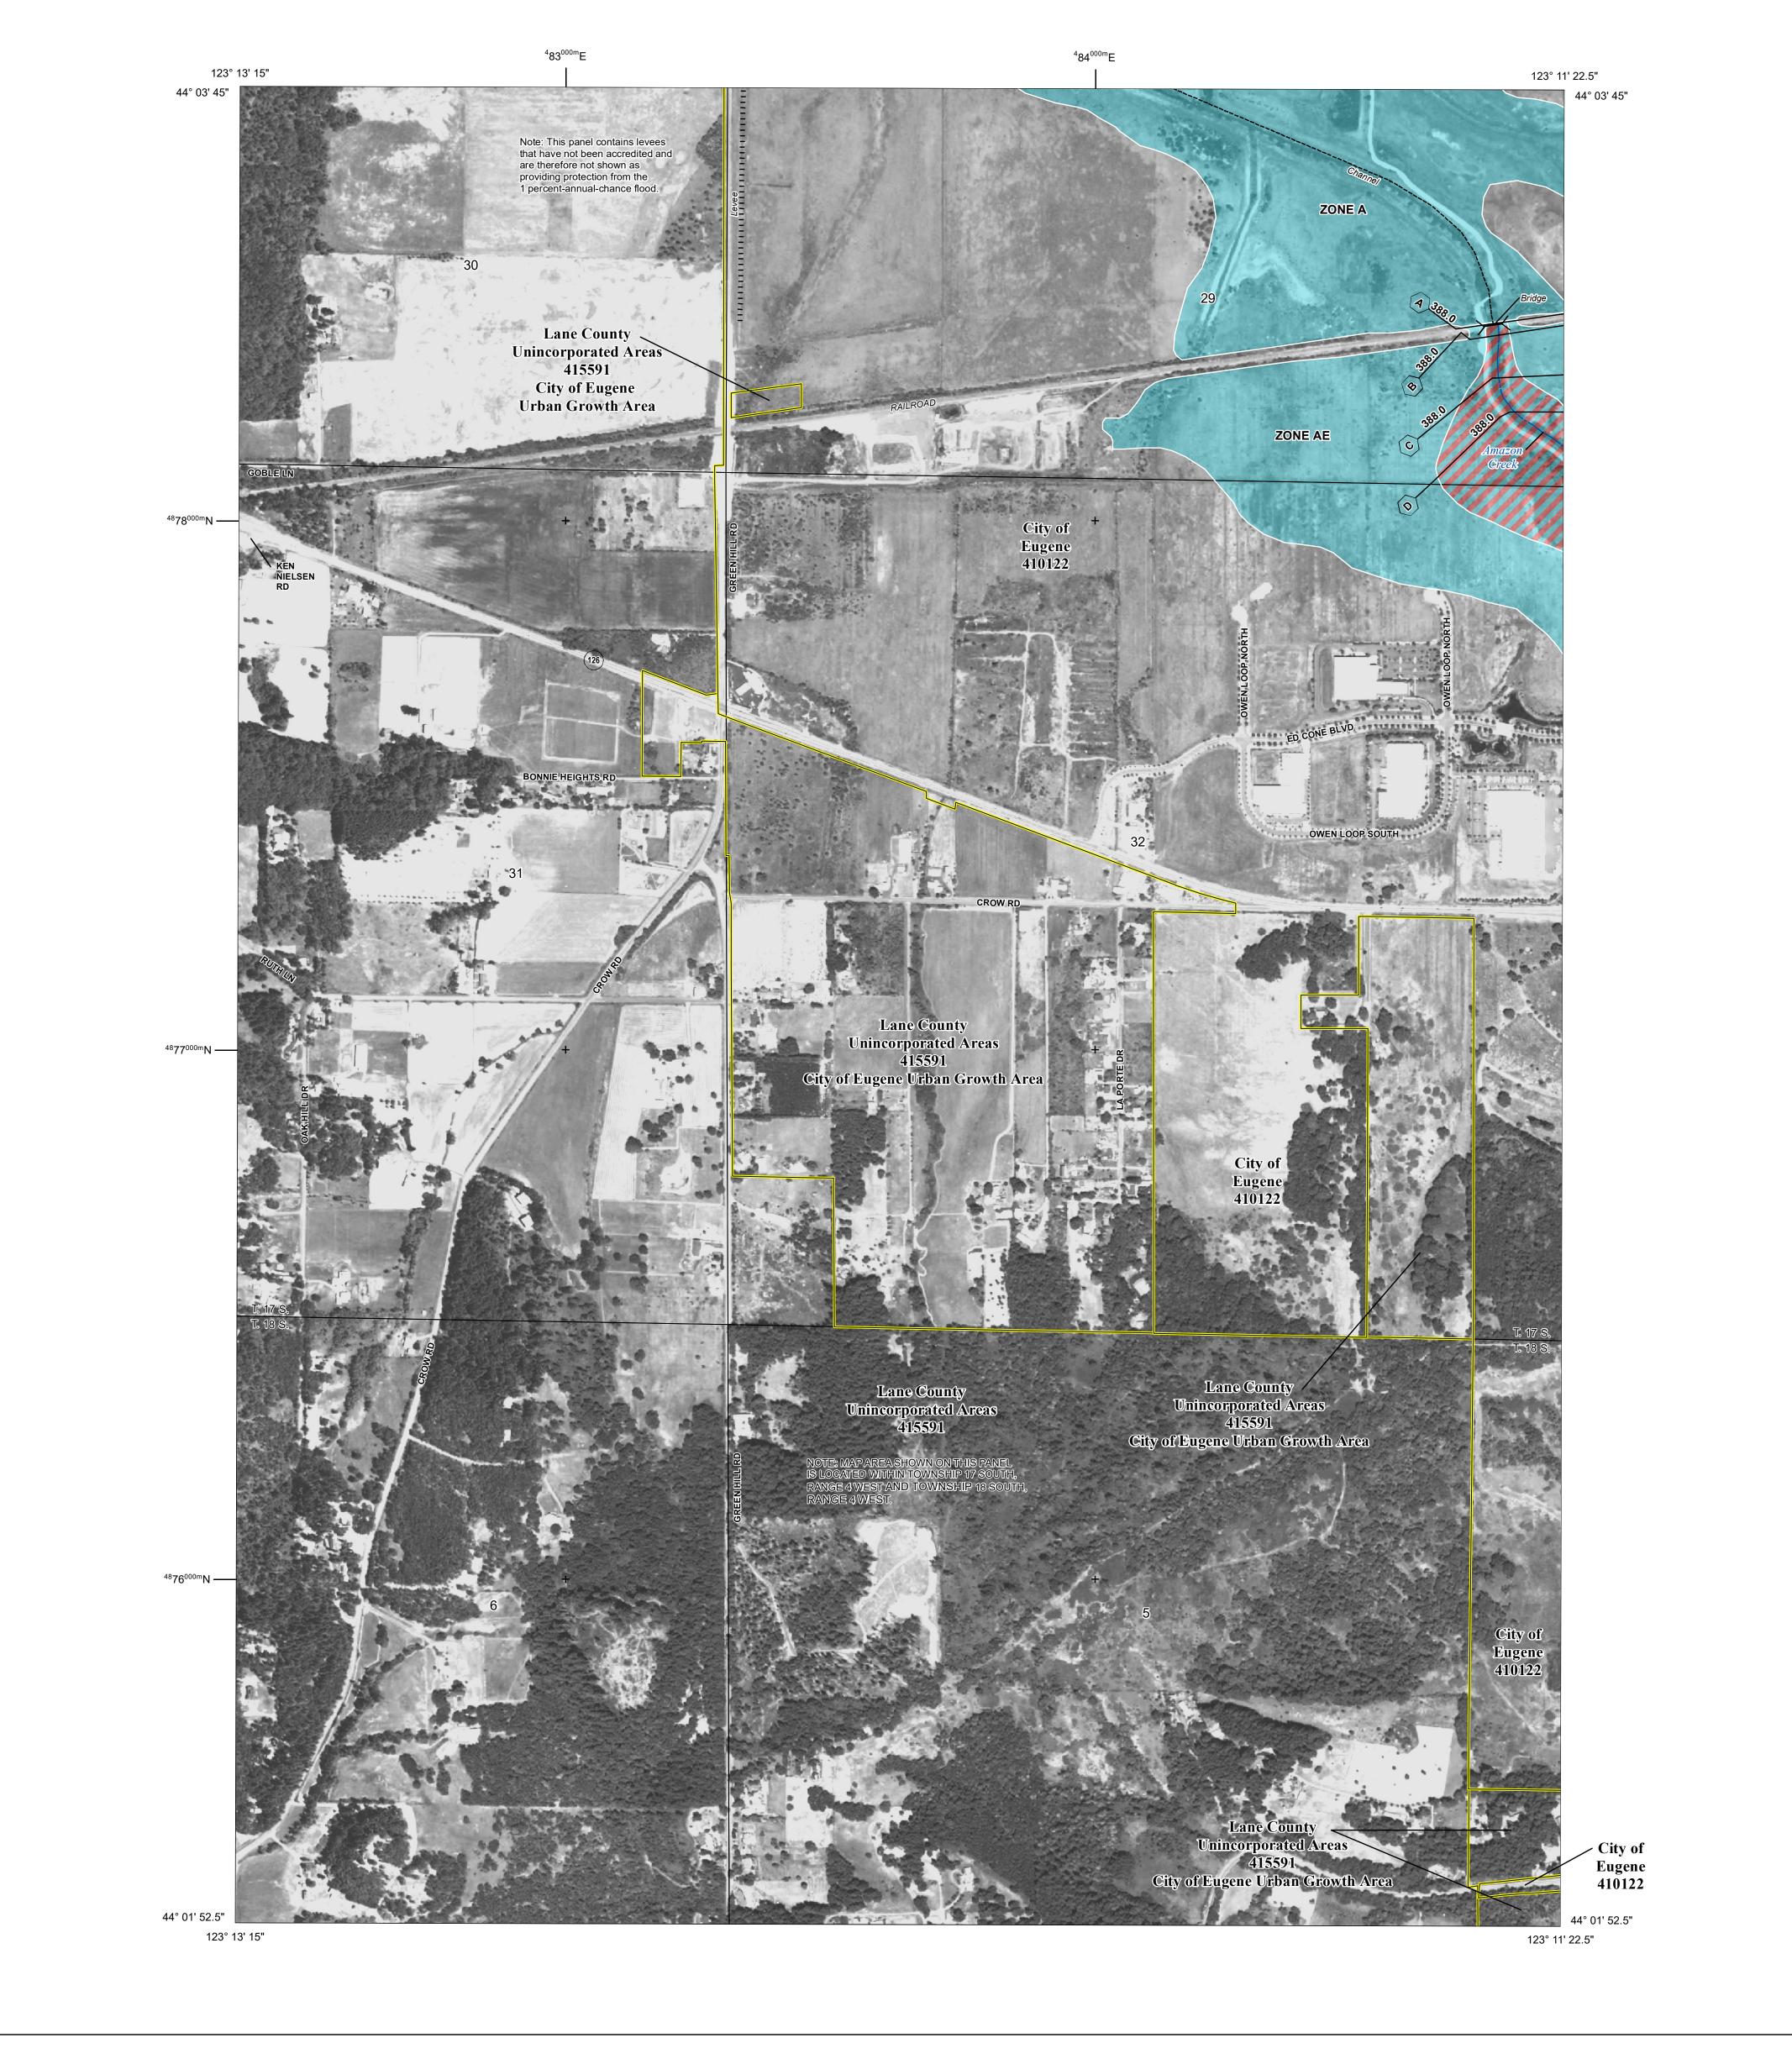

Base map information shown on this FIRM was derived from multiple sources, including digital imagery provided by the National Agriculture Imagery Program, dated 2016.