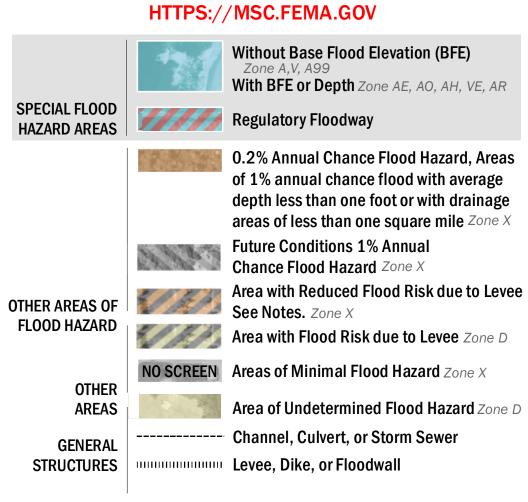

18.2 Cross Sections with 1% Annual Chance

17.5 Water Surface Elevation

**Coastal Transect** 

------- Profile Baseline

OTHER

**FEATURES** 

**Coastal Transect Baseline** 

- Hydrographic Feature

**Jurisdiction Boundary** 

----- 513 ---- Base Flood Elevation Line (BFE)

Limit of Study