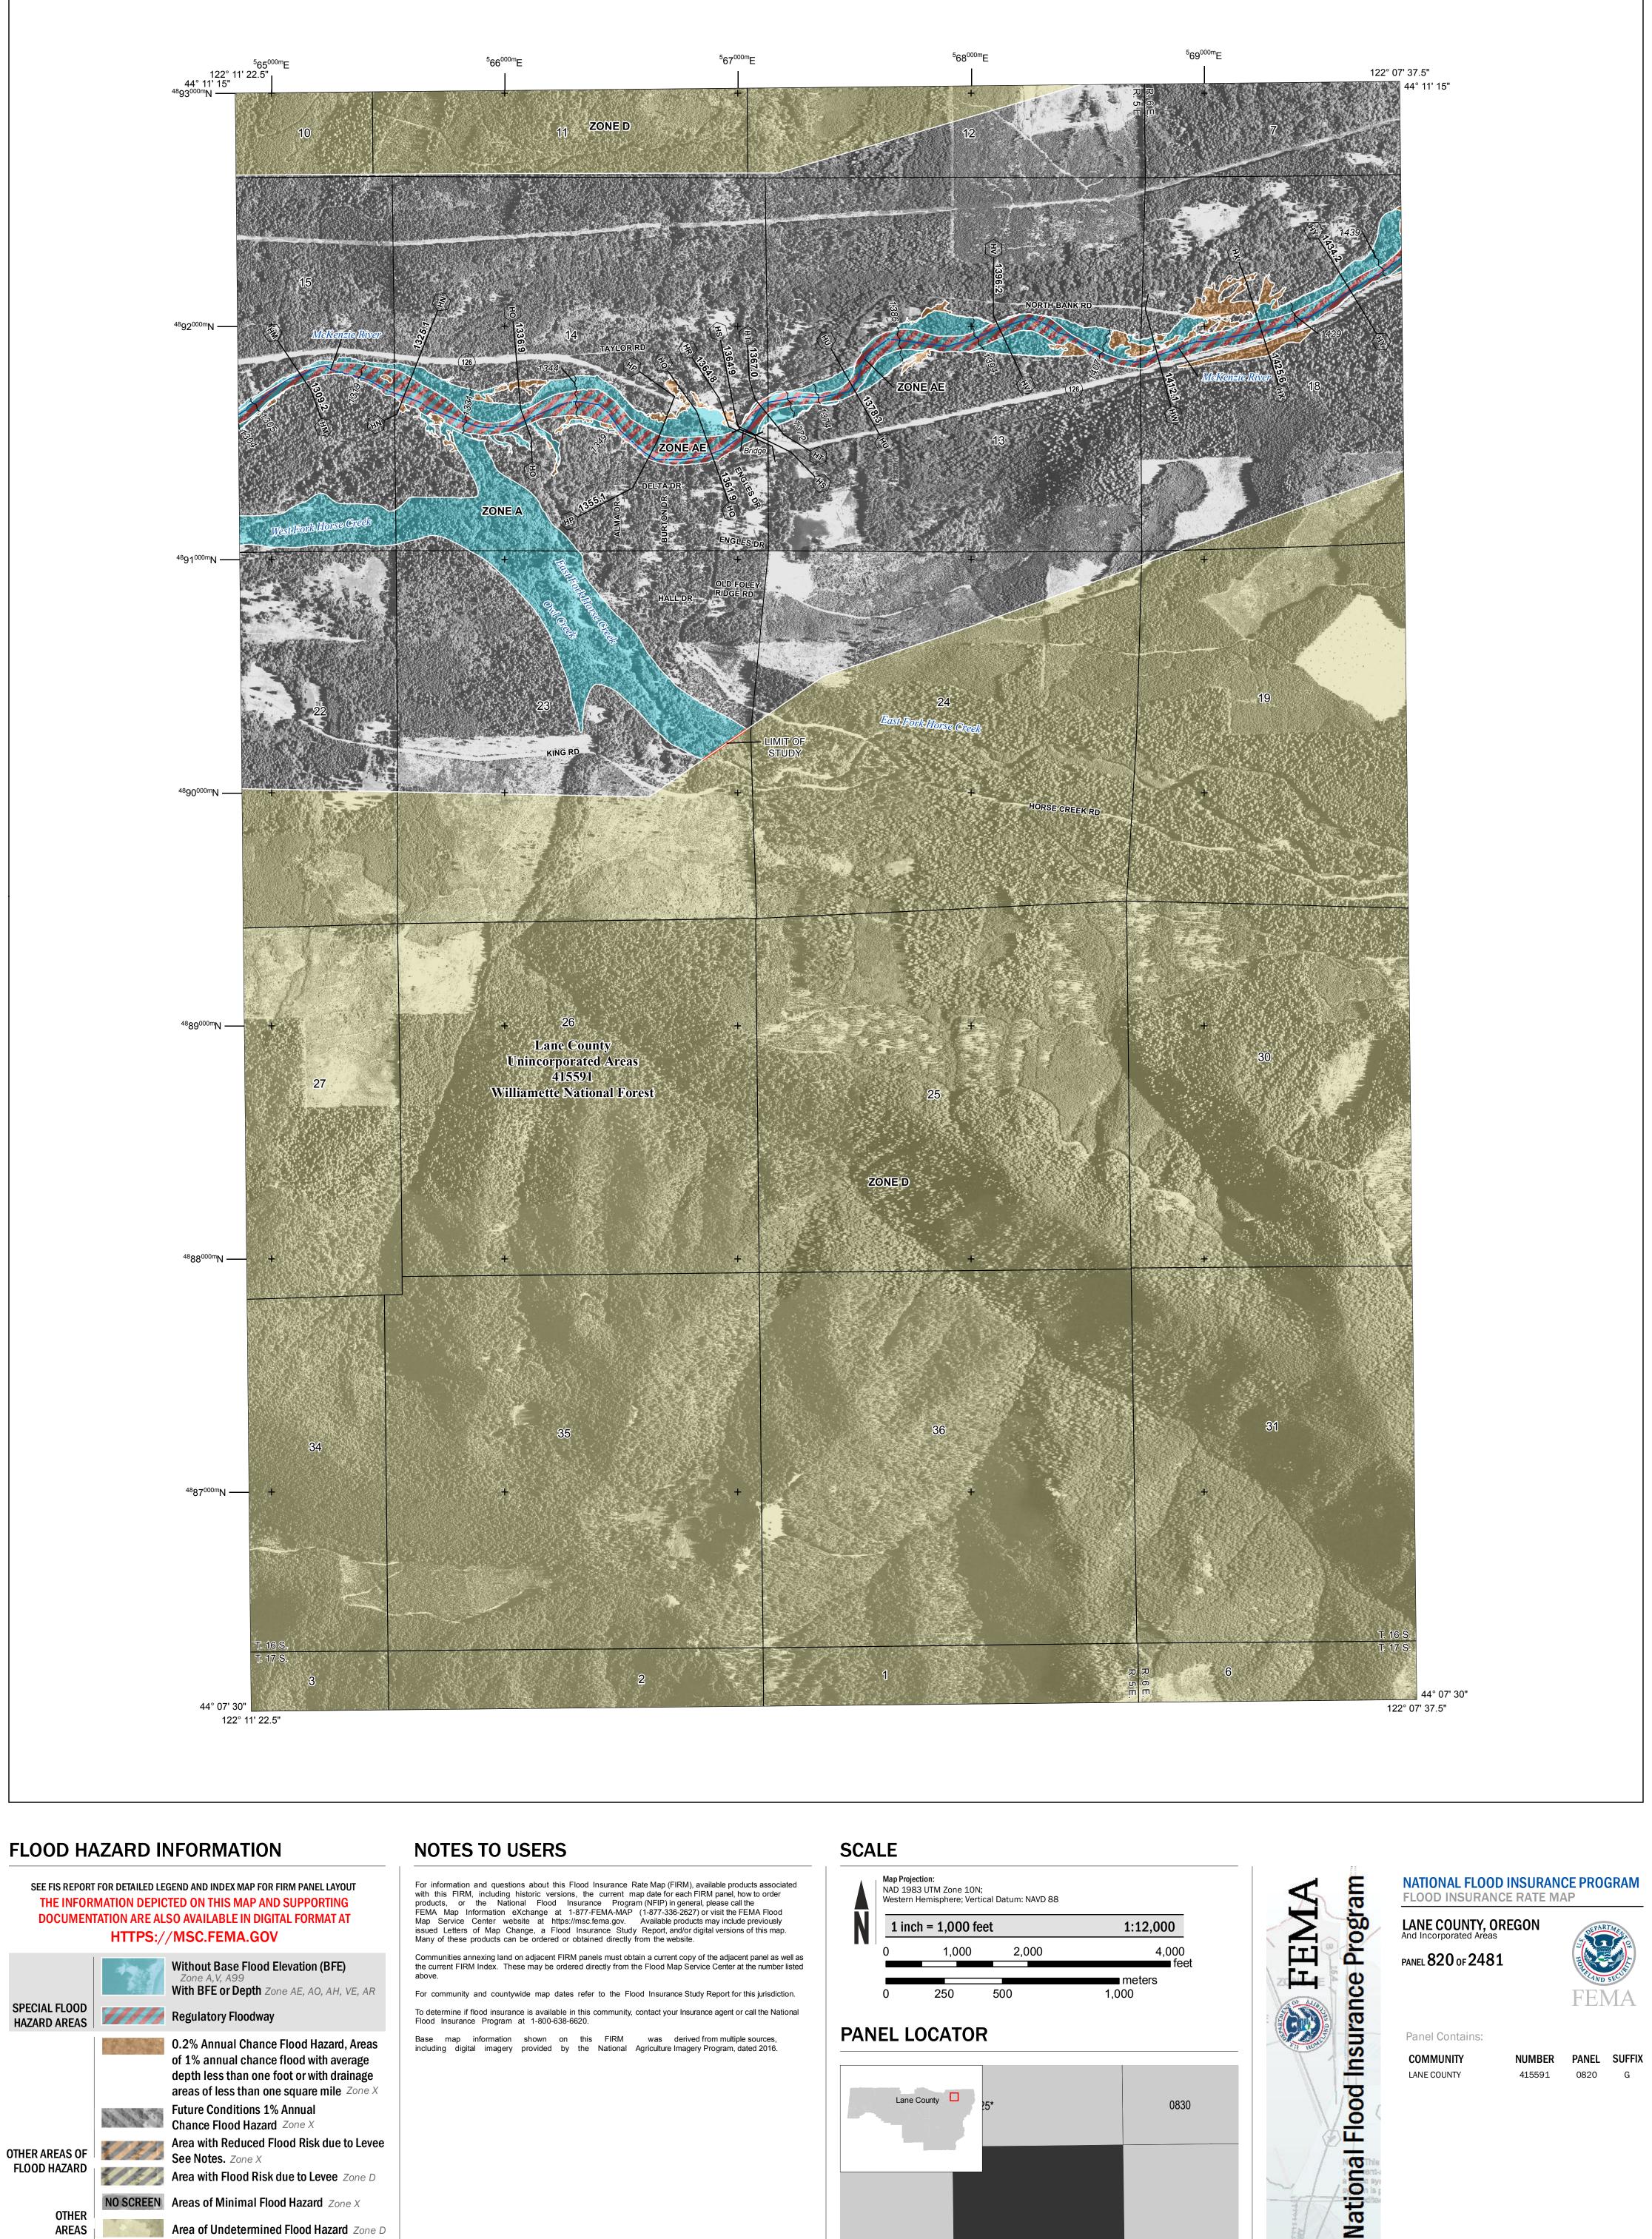

SEE FIS REPORT FOR DETAILED LEGEND AND INDEX MAP FOR FIRM PANEL LAYOUT THE INFORMATION DEPICTED ON THIS MAP AND SUPPORTING DOCUMENTATION ARE ALSO AVAILABLE IN DIGITAL FORMAT AT

- Hydrographic Feature

**Jurisdiction Boundary** 

---- 513 ---- Base Flood Elevation Line (BFE)

Limit of Study

OTHER

**FEATURES** 

For information and questions about this Flood Insurance Rate Map (FIRM), available products associated with this FIRM, including historic versions, the current map date for each FIRM panel, how to order products, or the National Flood Insurance Program (NFIP) in general, please call the FEMA Map Information eXchange at 1-877-FEMA-MAP (1-877-336-2627) or visit the FEMA Flood Map Service Center website at https://msc.fema.gov. Available products may include previously issued Letters of Map Change, a Flood Insurance Study Report, and/or digital versions of this map. Many of these products can be ordered or obtained directly from the website.

Communities annexing land on adjacent FIRM panels must obtain a current copy of the adjacent panel as well as the current FIRM Index. These may be ordered directly from the Flood Map Service Center at the number listed

For community and countywide map dates refer to the Flood Insurance Study Report for this jurisdiction. To determine if flood insurance is available in this community, contact your Insurance agent or call the National

Flood Insurance Program at 1-800-638-6620.

Base map information shown on this FIRM was derived from multiple sources, including digital imagery provided by the National Agriculture Imagery Program, dated 2016.

## **PANEL LOCATOR**

NATIONAL FLOOD INSURANCE PROGRAM

FLOOD INSURANCE RATE MAP LANE COUNTY, OREGON

PANEL 820 OF 2481

Panel Contains: COMMUNITY LANE COUNTY

SZONEX

NUMBER PANEL SUFFIX 0820 415591

**PRELIMINARY** 2/28/2020

> **VERSION NUMBER** 2.5.3.0 **MAP NUMBER** 41039C0820G **MAP REVISED**