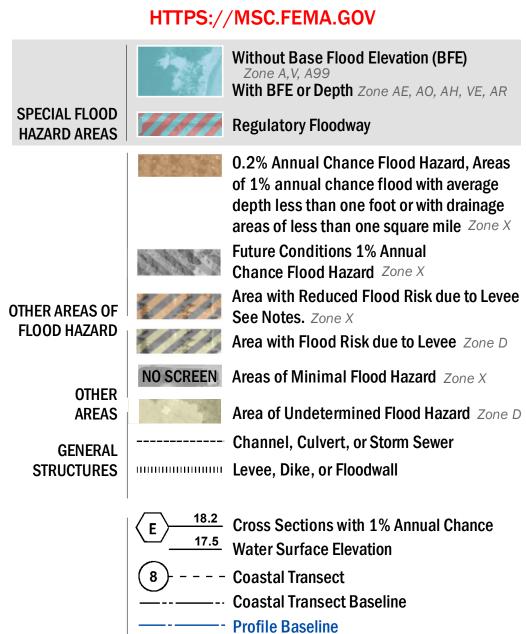

SEE FIS REPORT FOR DETAILED LEGEND AND INDEX MAP FOR FIRM PANEL LAYOUT THE INFORMATION DEPICTED ON THIS MAP AND SUPPORTING DOCUMENTATION ARE ALSO AVAILABLE IN DIGITAL FORMAT AT

- Hydrographic Feature

**Jurisdiction Boundary** 

---- 513 ---- Base Flood Elevation Line (BFE)

Limit of Study

OTHER

**FEATURES** 

For information and questions about this Flood Insurance Rate Map (FIRM), available products associated with this FIRM, including historic versions, the current map date for each FIRM panel, how to order products, or the National Flood Insurance Program (NFIP) in general, please call the FEMA Map Information eXchange at 1-877-FEMA-MAP (1-877-336-2627) or visit the FEMA Flood Map Service Center website at https://msc.fema.gov. Available products may include previously issued Letters of Map Change, a Flood Insurance Study Report, and/or digital versions of this map. Many of these products can be ordered or obtained directly from the website.