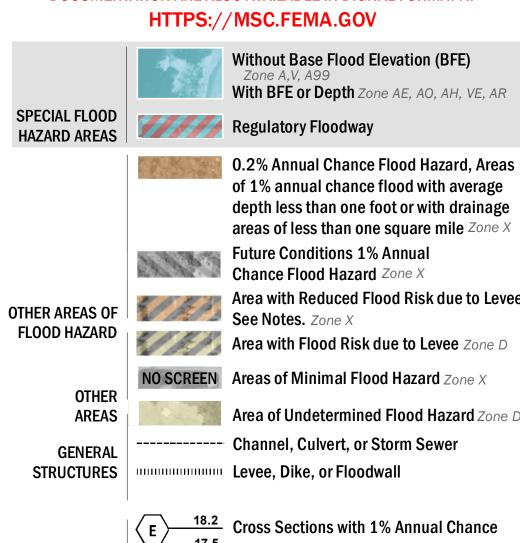

## Area with Reduced Flood Risk due to Levee Area of Undetermined Flood Hazard Zone D

17.5 Water Surface Elevation **Coastal Transect Coastal Transect Baseline** ------- Profile Baseline - Hydrographic Feature ----- 513 ---- Base Flood Elevation Line (BFE) Limit of Study