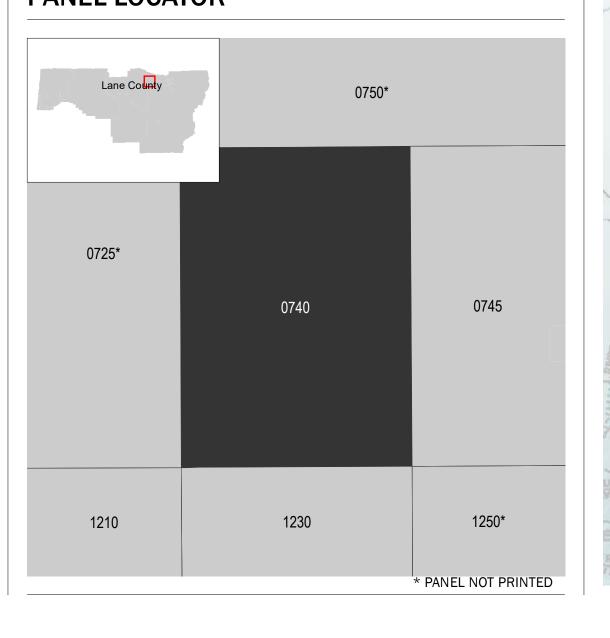

## **PANEL LOCATOR**

NATIONAL FLOOD INSURANCE PROGRAM FLOOD INSURANCE RATE MAP

LANE COUNTY, OREGON

Panel Contains:

PANEL 740 OF 2481

National Flood Insurance Program

FEMA

SZONEX

COMMUNITY LANE COUNTY NUMBER PANEL SUFFIX 415591 0740

**PRELIMINARY** 2/28/2020

> **VERSION NUMBER** 2.5.3.0 **MAP NUMBER** 41039C0740G **MAP REVISED**