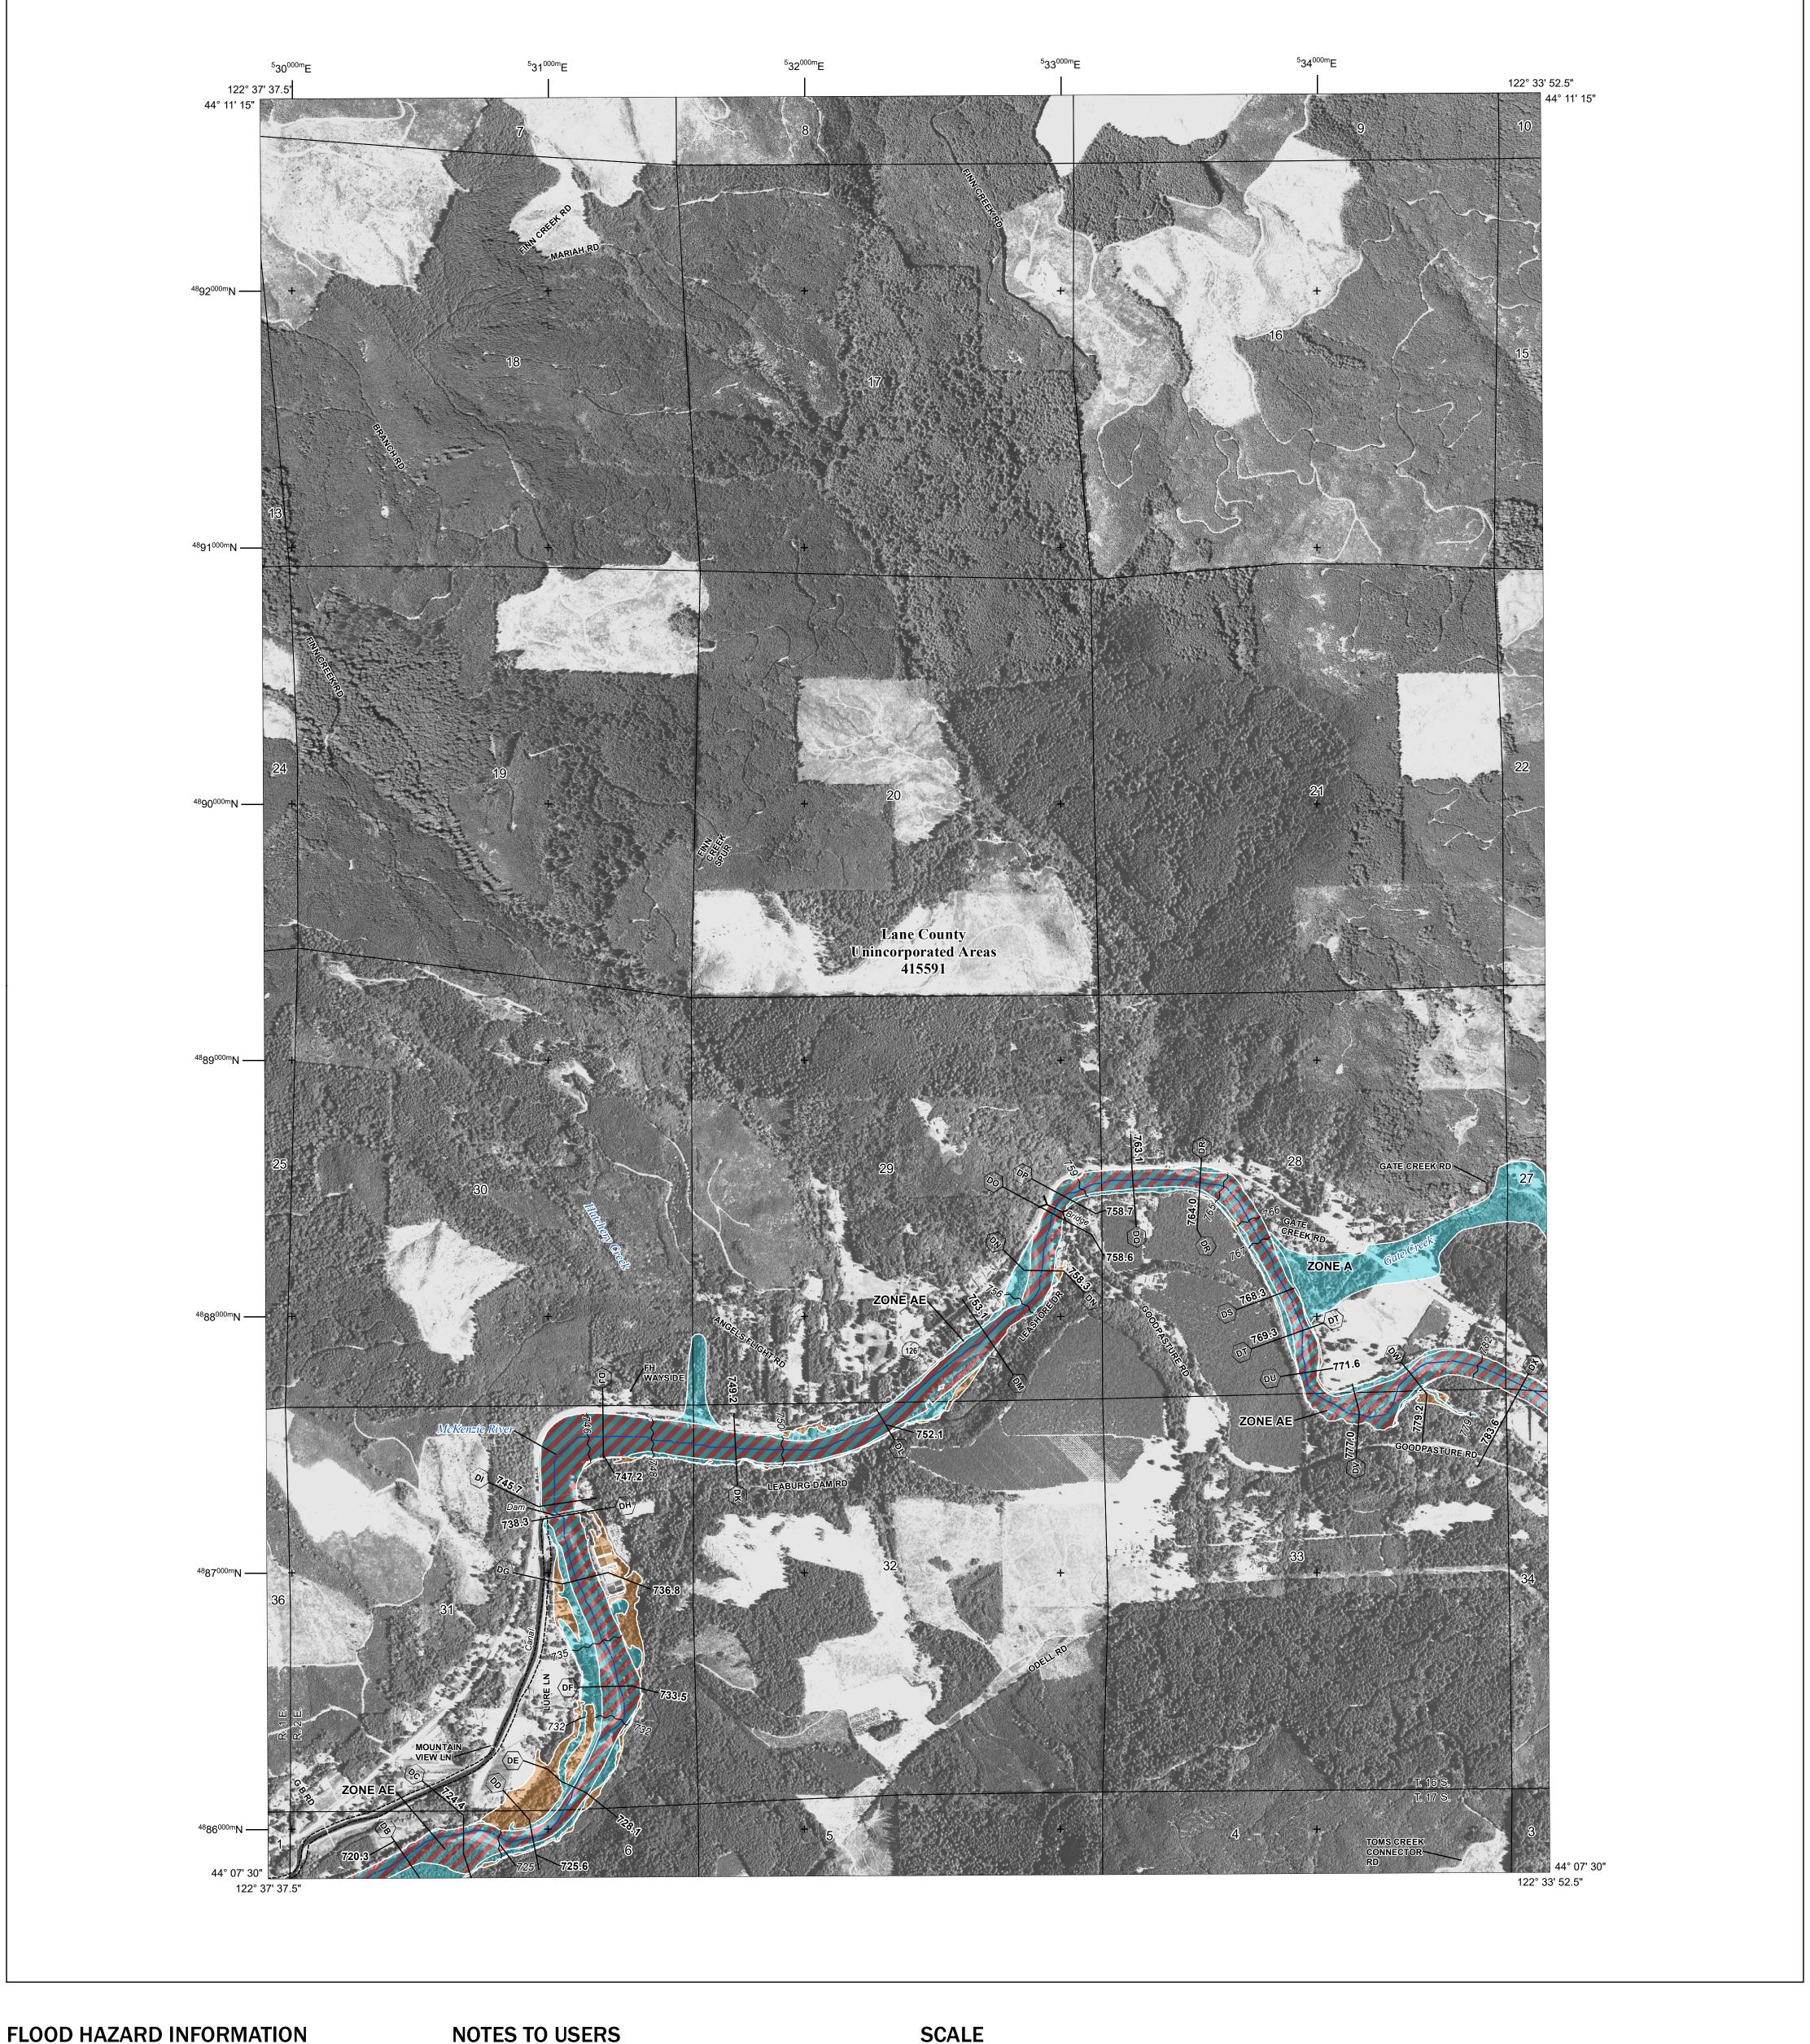

Base map information shown on this FIRM was derived from multiple sources, including digital imagery provided by the National Agriculture Imagery Program, dated 2016.