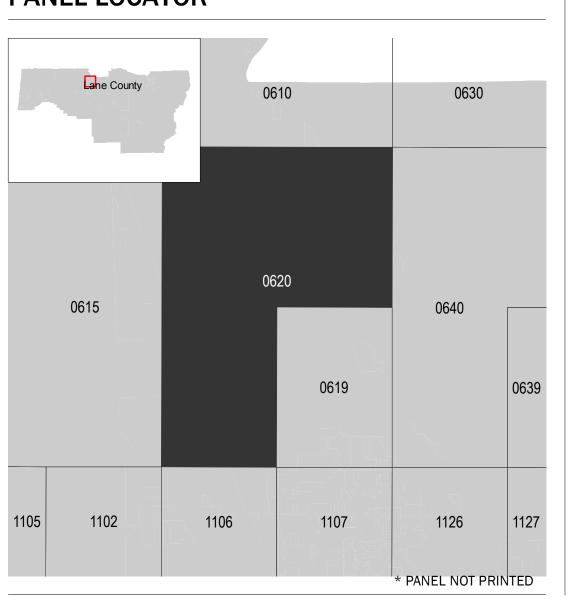

## PANEL LOCATOR

FEMA National Flood Insurance Program NATIONAL FLOOD INSURANCE PROGRAM FLOOD INSURANCE RATE MAP LANE COUNTY, OREGON

PANEL 620 OF 2481

Panel Contains: COMMUNITY JUNCTION CITY, CITY OF 410124 LANE COUNTY 415591