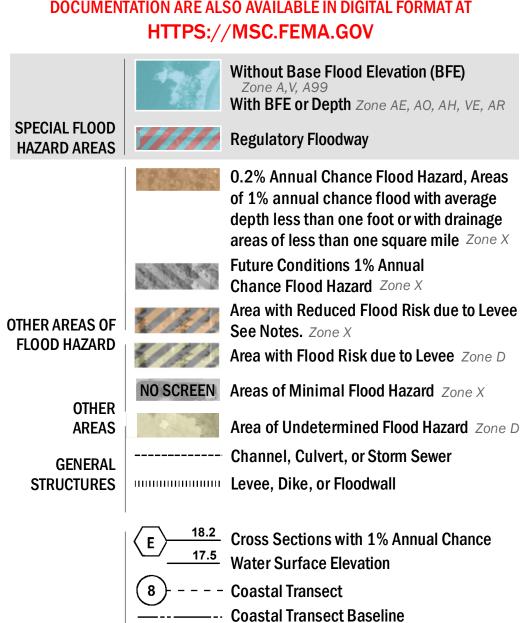

SEE FIS REPORT FOR DETAILED LEGEND AND INDEX MAP FOR FIRM PANEL LAYOUT THE INFORMATION DEPICTED ON THIS MAP AND SUPPORTING **DOCUMENTATION ARE ALSO AVAILABLE IN DIGITAL FORMAT AT** 

----- Profile Baseline

- Hydrographic Feature

**Jurisdiction Boundary** 

----- 513 ---- Base Flood Elevation Line (BFE)

Limit of Study

OTHER

**FEATURES** 

For information and questions about this Flood Insurance Rate Map (FIRM), available products associated with this FIRM, including historic versions, the current map date for each FIRM panel, how to order products, or the National Flood Insurance Program (NFIP) in general, please call the FEMA Map Information eXchange at 1-877-FEMA-MAP (1-877-336-2627) or visit the FEMA Flood Map Service Center website at https://msc.fema.gov. Available products may include previously issued Letters of Map Change, a Flood Insurance Study Report, and/or digital versions of this map. Many of these products can be ordered or obtained directly from the website.