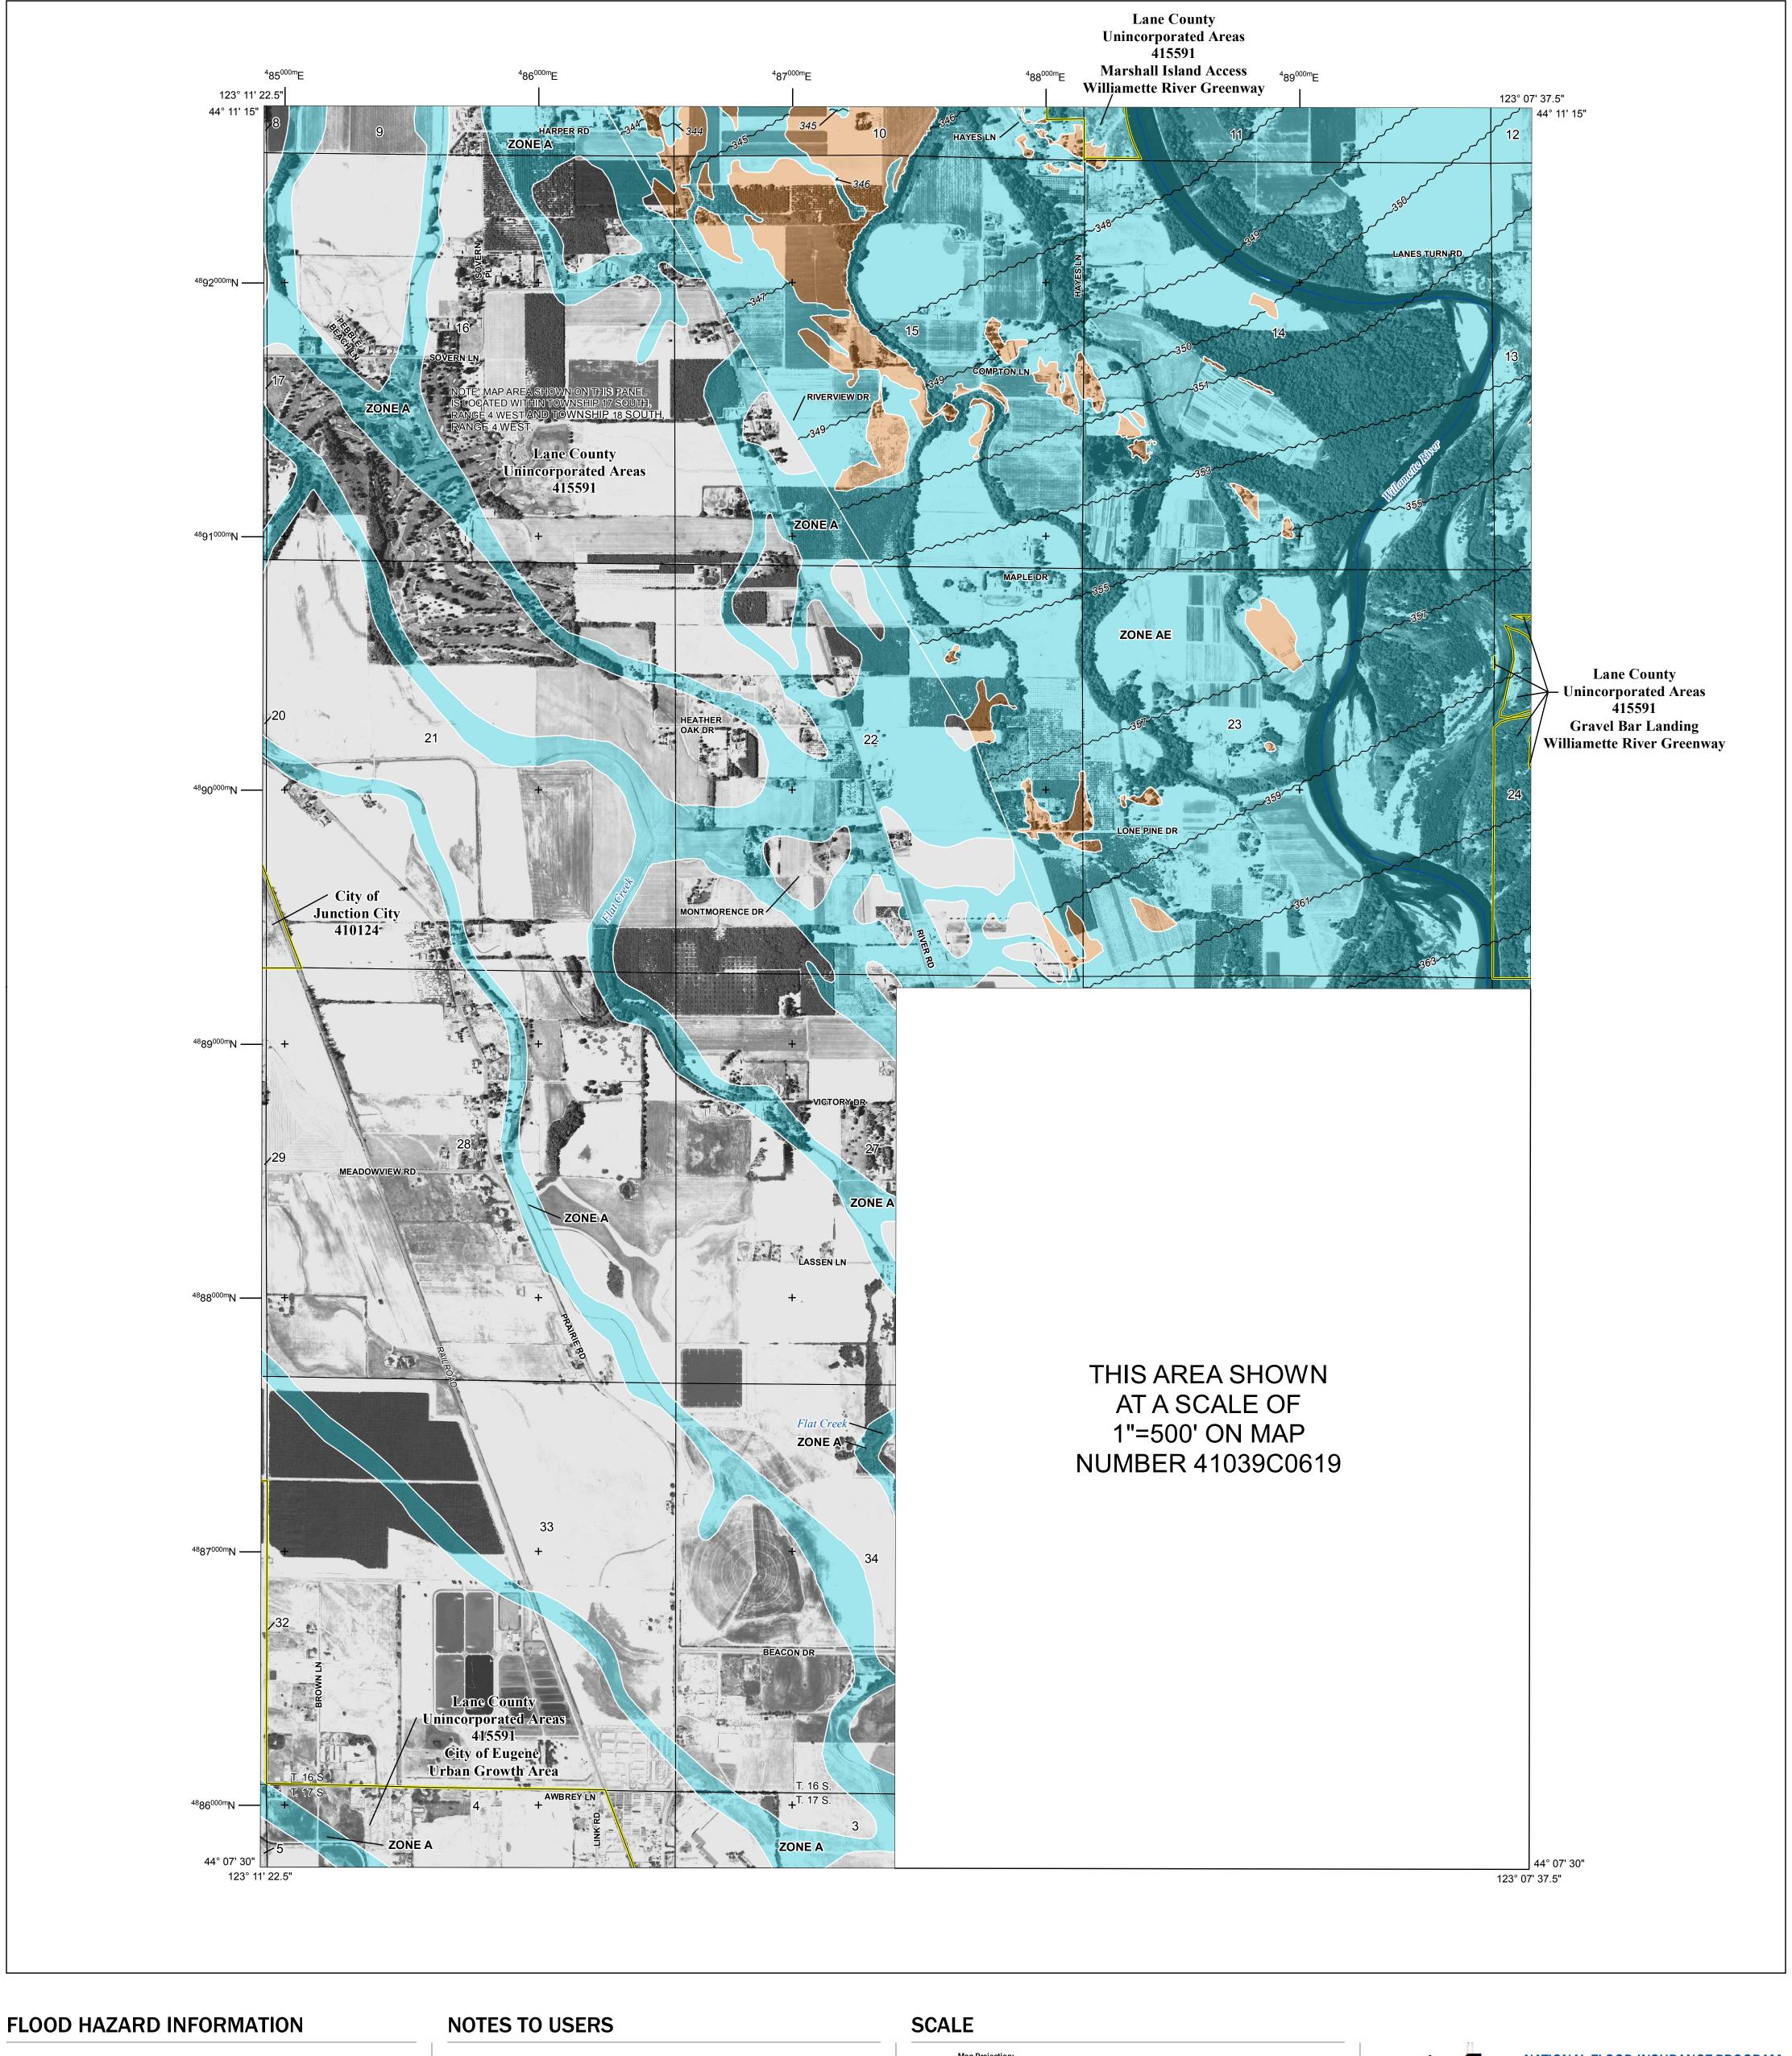

## PANEL LOCATOR

FEMA National Flood Insurance Program NATIONAL FLOOD INSURANCE PROGRAM FLOOD INSURANCE RATE MAP LANE COUNTY, OREGON

PANEL 620 OF 2481

Panel Contains: COMMUNITY JUNCTION CITY, CITY OF 410124 LANE COUNTY 415591