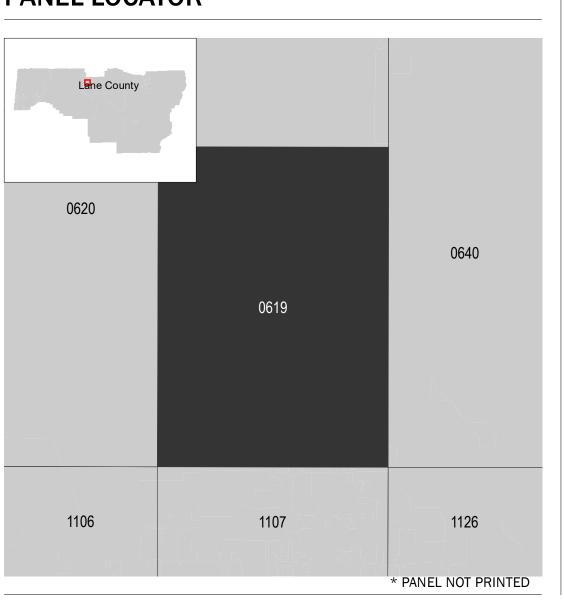

## **PANEL LOCATOR**

## National Flood Insurance Program SZONEX

FLOOD INSURANCE RATE MAP LANE COUNTY, OREGON

| anel | Contains: |  |
|------|-----------|--|

PANEL 619 OF 2481

| COMMUNITY       | NUMBER | PANEL | SUFFI |
|-----------------|--------|-------|-------|
| EUGENE, CITY OF | 410122 | 0619  | G     |
| LANE COUNTY     | 415591 | 0619  | G     |
|                 |        |       |       |