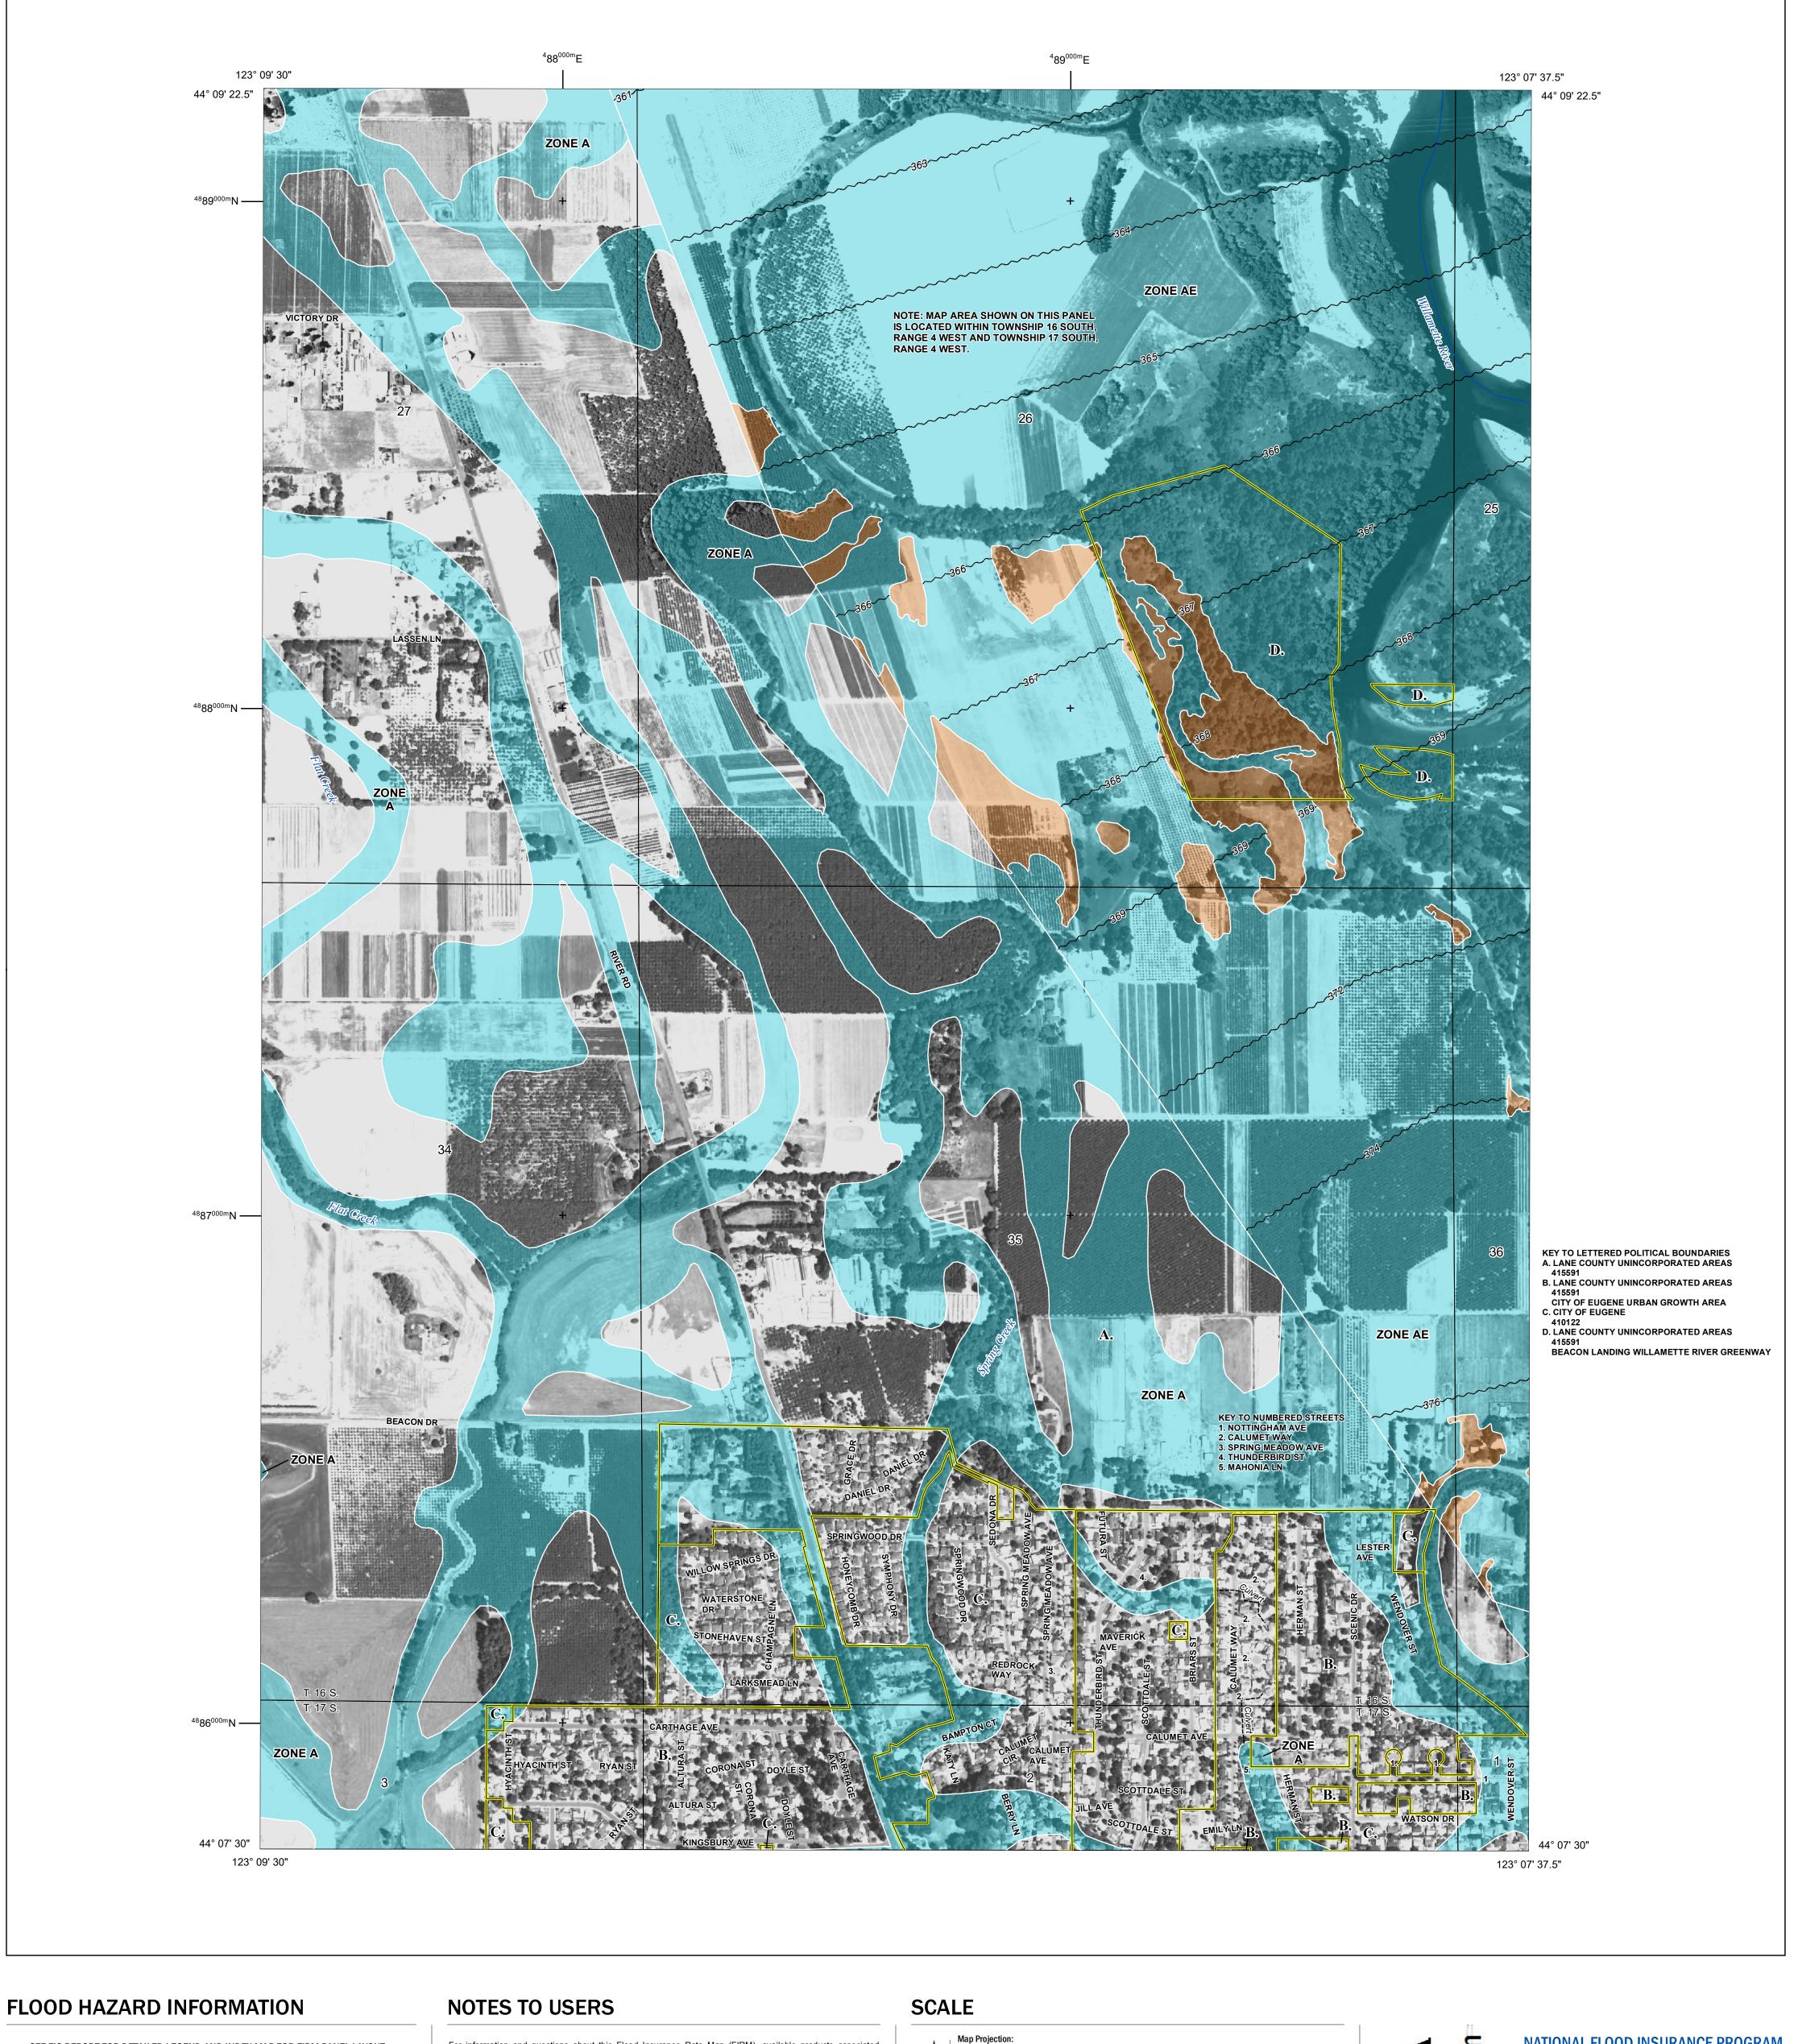

Base map information shown on this FIRM was derived from multiple sources, including digital imagery provided by the National Agriculture Imagery Program, dated 2016.