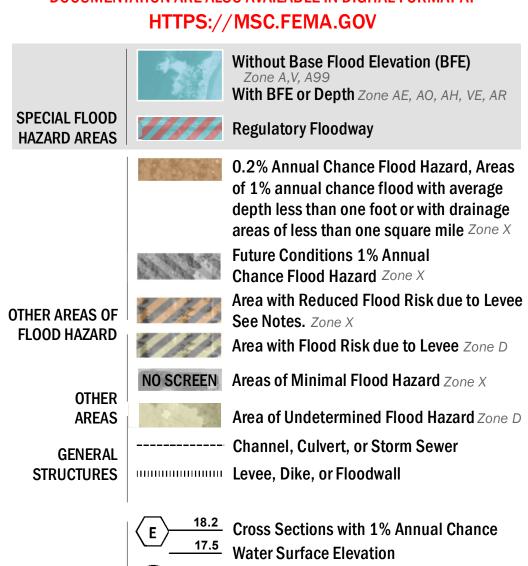

SEE FIS REPORT FOR DETAILED LEGEND AND INDEX MAP FOR FIRM PANEL LAYOUT THE INFORMATION DEPICTED ON THIS MAP AND SUPPORTING DOCUMENTATION ARE ALSO AVAILABLE IN DIGITAL FORMAT AT

**Coastal Transect** 

----- Profile Baseline

**Coastal Transect Baseline** 

- Hydrographic Feature

**Jurisdiction Boundary** 

----- 513 ---- Base Flood Elevation Line (BFE)

Limit of Study

OTHER

**FEATURES** 

For information and questions about this Flood Insurance Rate Map (FIRM), available products associated with this FIRM, including historic versions, the current map date for each FIRM panel, how to order products, or the National Flood Insurance Program (NFIP) in general, please call the FEMA Map Information eXchange at 1-877-FEMA-MAP (1-877-336-2627) or visit the FEMA Flood Map Service Center website at https://msc.fema.gov. Available products may include previously issued Letters of Map Change, a Flood Insurance Study Report, and/or digital versions of this map. Many of these products can be ordered or obtained directly from the website.