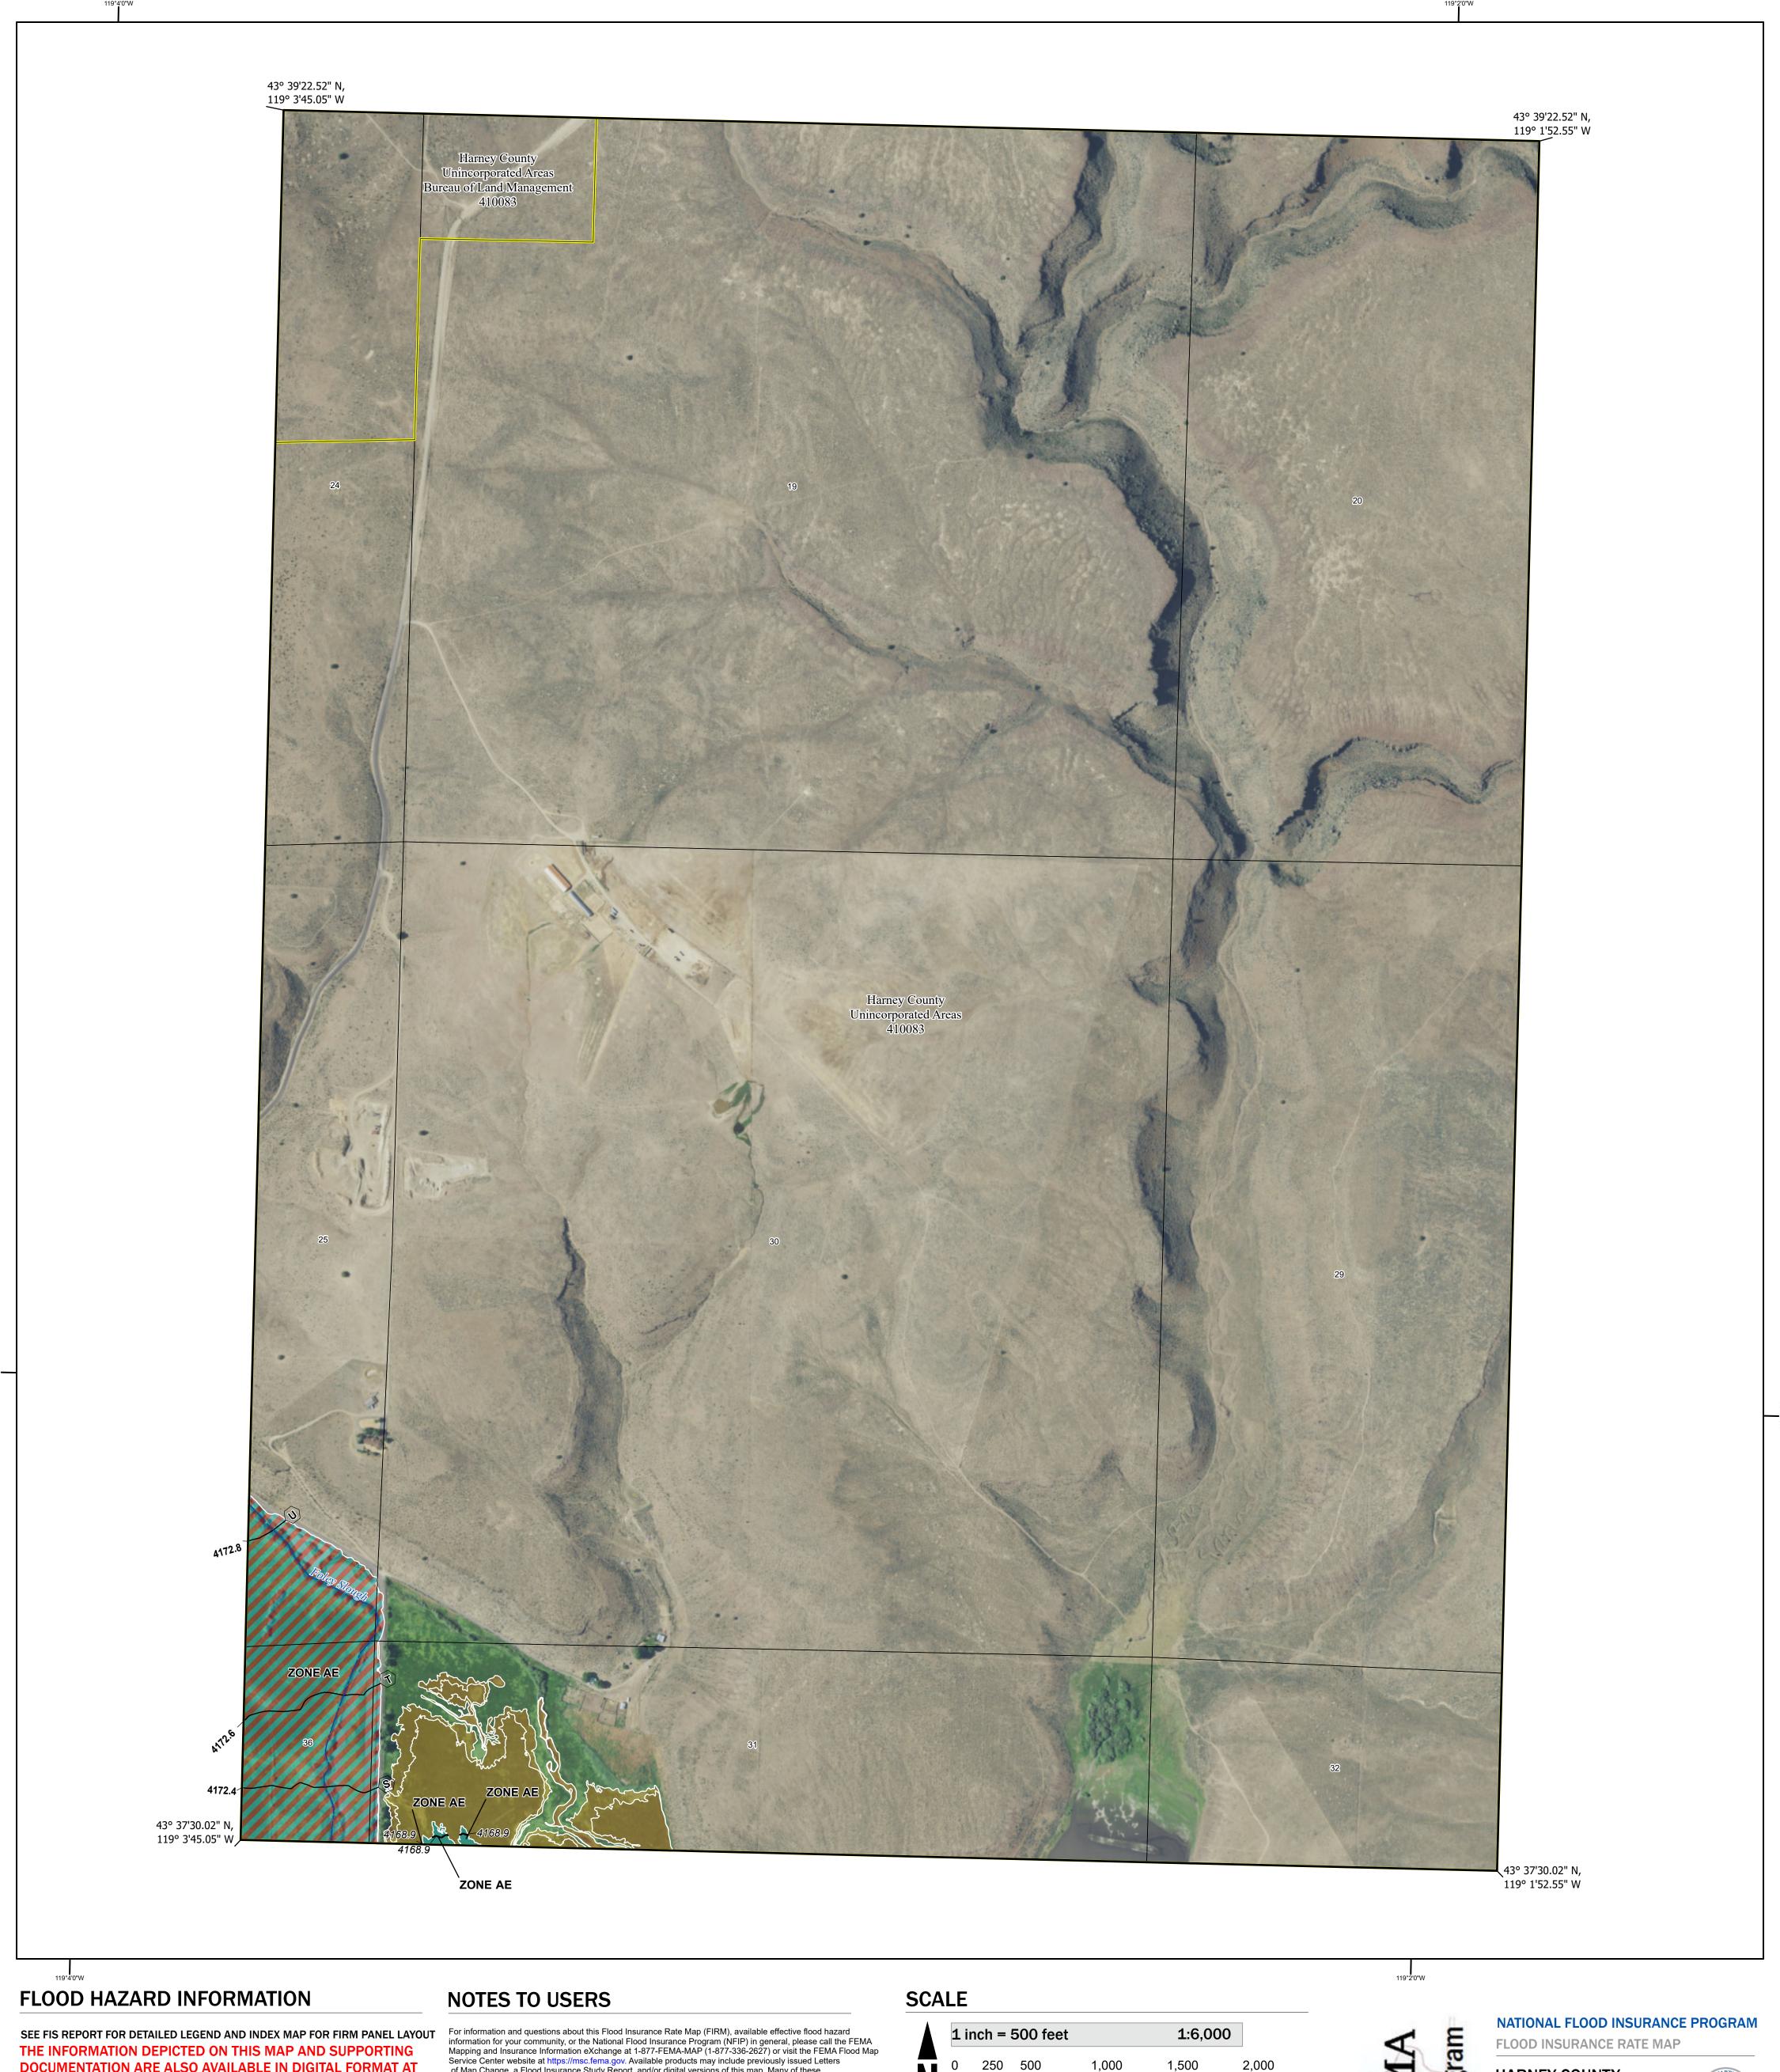

To determine if flood insurance is available in this community, contact your Insurance agent or call the National

Note: Some Special Flood Hazard Areas with elevations may not appear with elevation labels if the Base Flood Elevation or Cross-section line which communicates the elevation for the location appears on the adjacent panel. Please see the Panel Locator Diagram on this map panel to determine the adjacent panel and find the elevation feature there, or alternatively use the Flood Insurance Study report for detailed elevations by flood source.