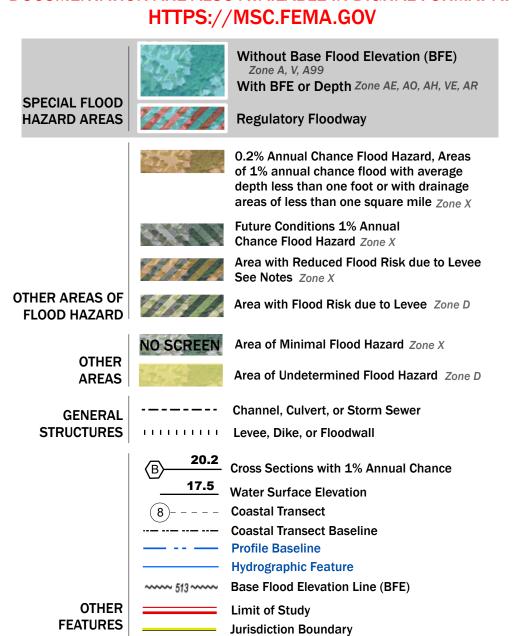

To determine if flood insurance is available in this community, contact your Insurance agent or call the National

Note: Some Special Flood Hazard Areas with elevations may not appear with elevation labels if the Base Flood Elevation or Cross-section line which communicates the elevation for the location appears on the adjacent panel. Please see the Panel Locator Diagram on this map panel to determine the adjacent panel and find the elevation feature there, or alternatively use the Flood Insurance Study report for detailed elevations by flood source.