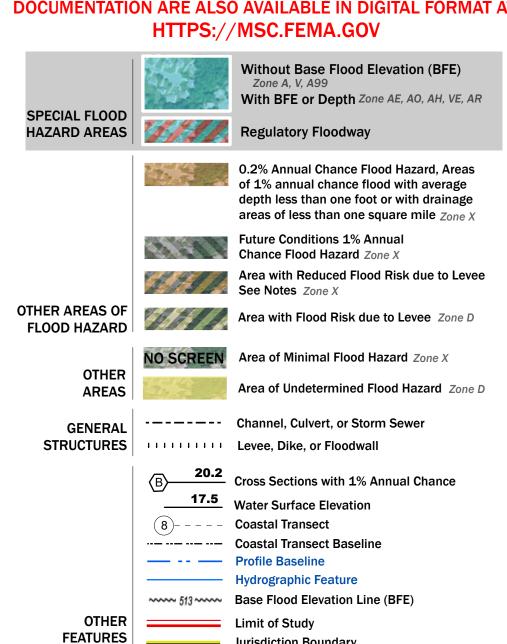

Note: Some Special Flood Hazard Areas with elevations may not appear with elevation labels if the Base Flood Elevation or Cross-section line which communicates the elevation for the location appears on the adjacent panel. Please see the Panel Locator Diagram on this map panel to determine the adjacent panel and find the elevation feature there, or alternatively use the Flood Insurance Study report for detailed elevations by flood source.