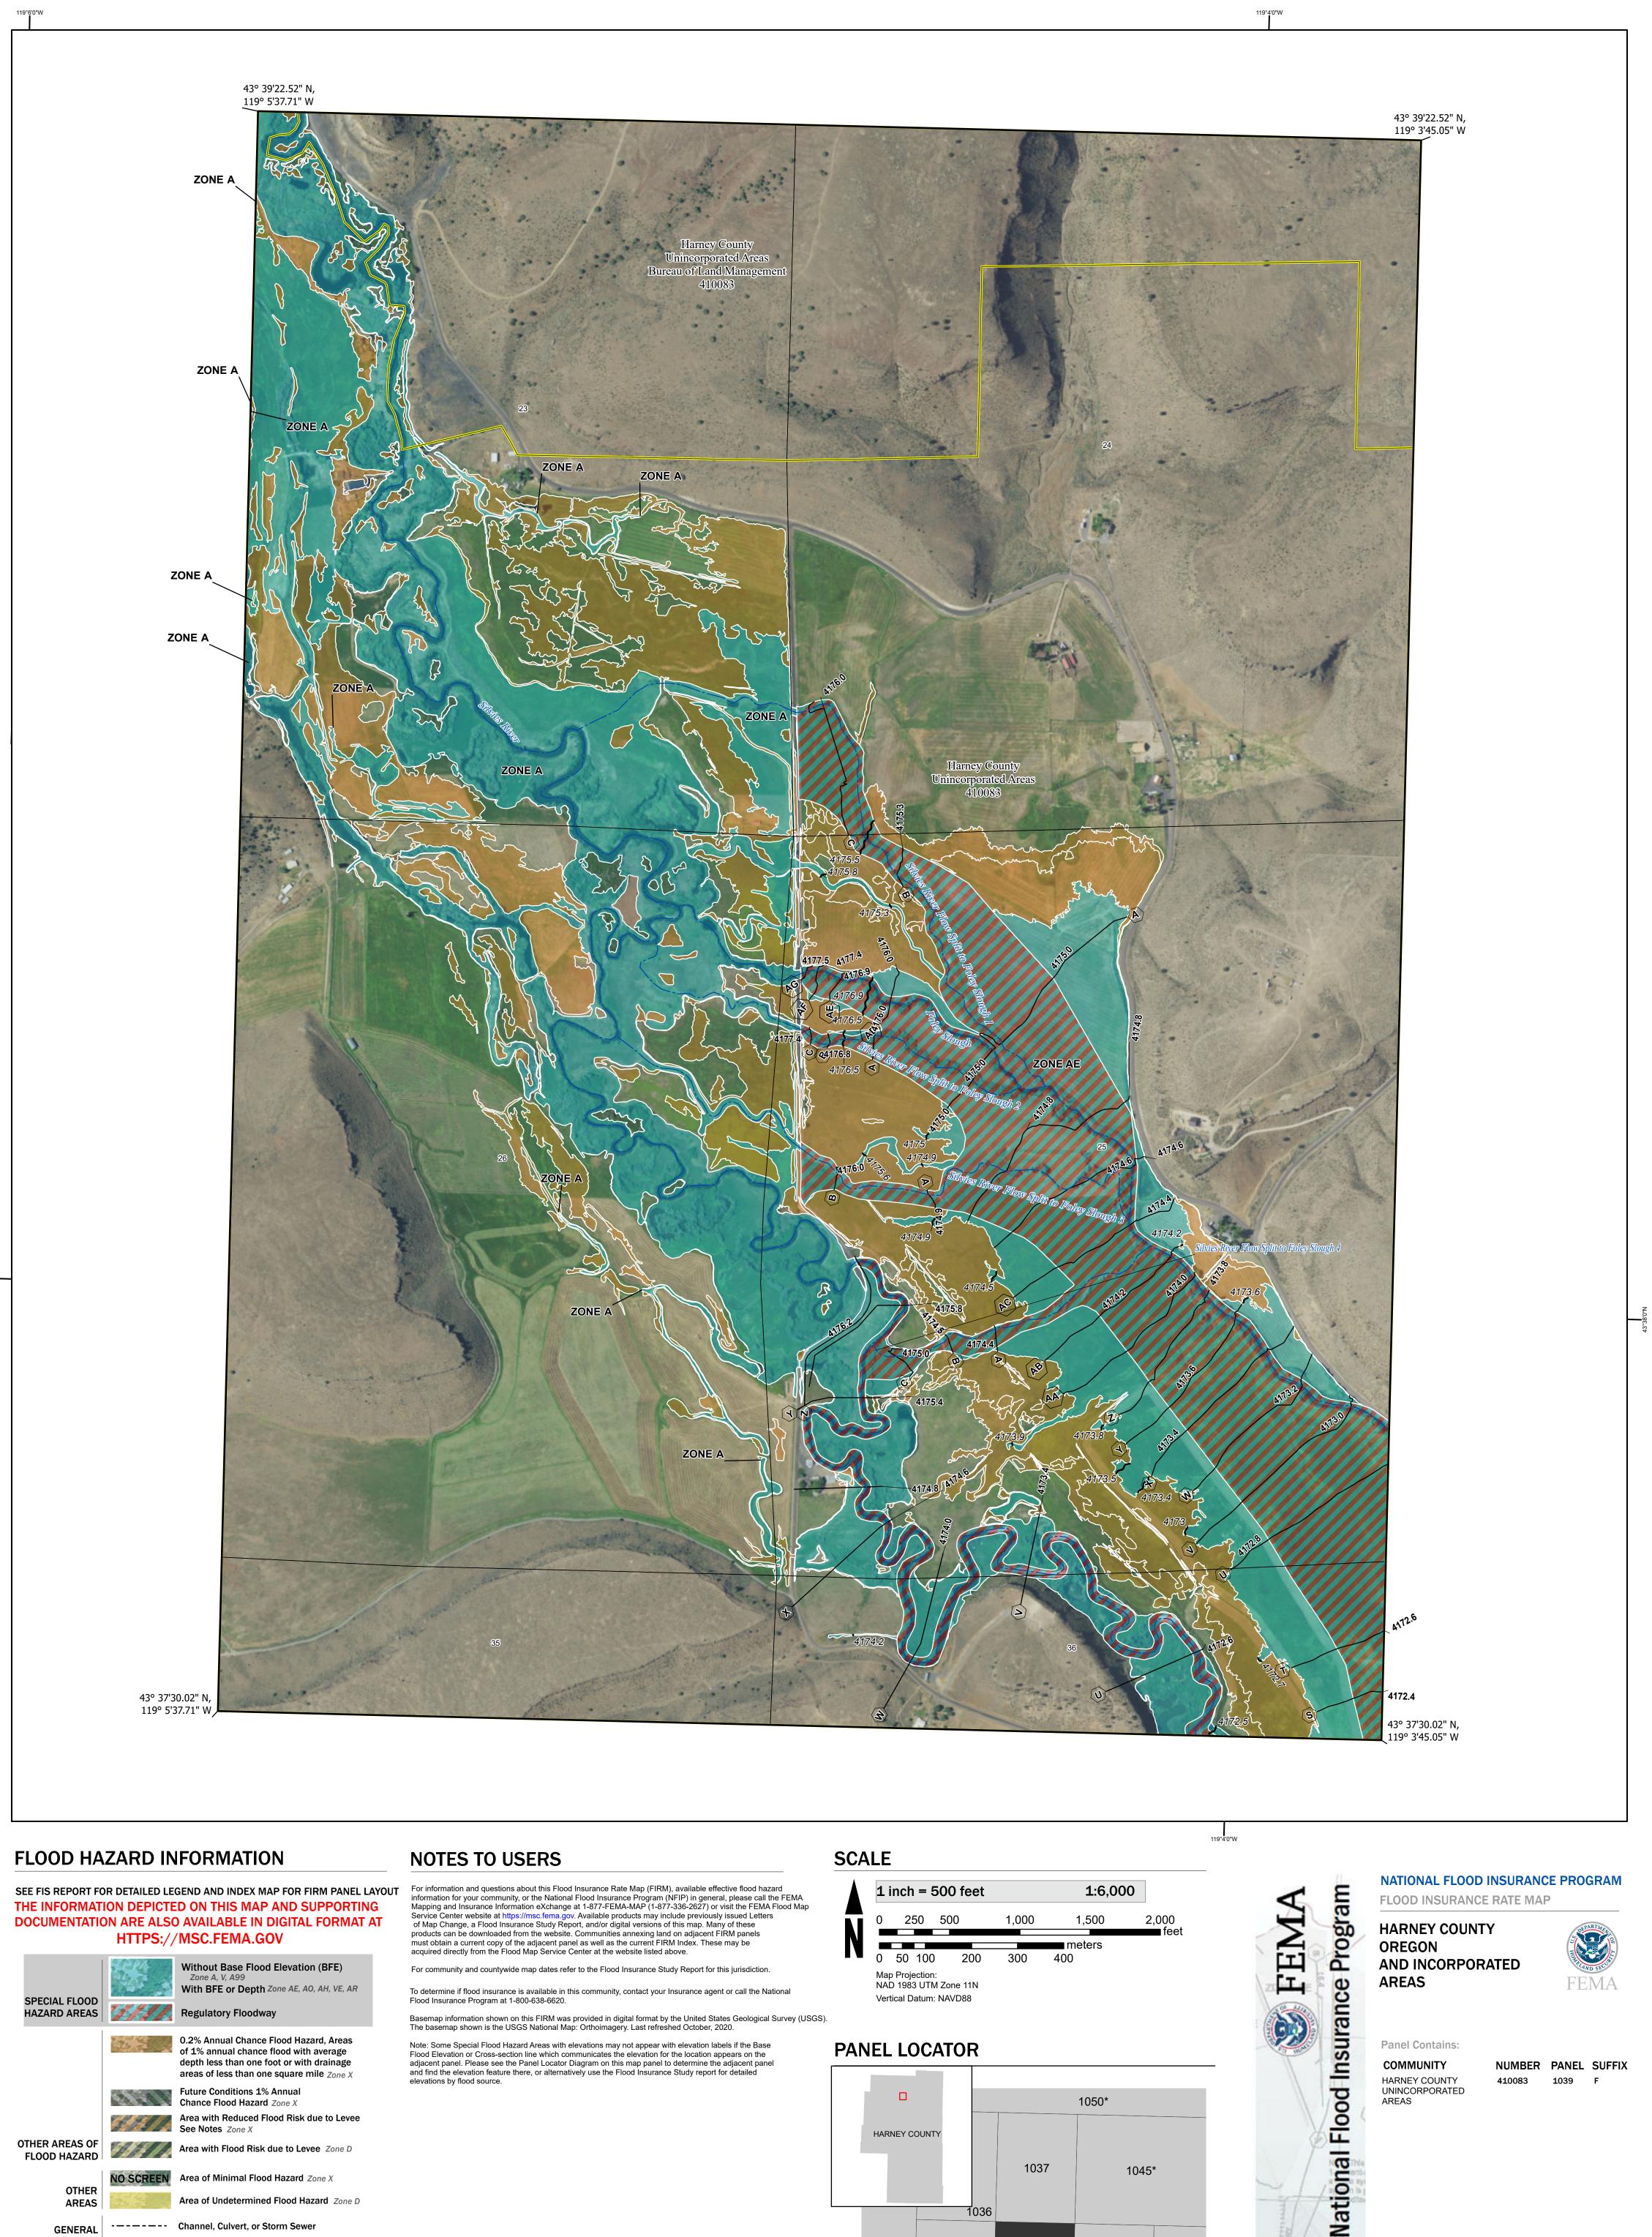

THE INFORMATION DEPICTED ON THIS MAP AND SUPPORTING DOCUMENTATION ARE ALSO AVAILABLE IN DIGITAL FORMAT AT

Jurisdiction Boundary

information for your community, or the National Flood Insurance Program (NFIP) in general, please call the FEMA Mapping and Insurance Information eXchange at 1-877-FEMA-MAP (1-877-336-2627) or visit the FEMA Flood Map Service Center website at https://msc.fema.gov. Available products may include previously issued Letters of Map Change, a Flood Insurance Study Report, and/or digital versions of this map. Many of these products can be downloaded from the website. Communities annexing land on adjacent FIRM panels must obtain a current copy of the adjacent panel as well as the current FIRM Index. These may be acquired directly from the Flood Map Service Center at the website listed above.

For community and countywide map dates refer to the Flood Insurance Study Report for this jurisdiction.

To determine if flood insurance is available in this community, contact your Insurance agent or call the National Flood Insurance Program at 1-800-638-6620.

Basemap information shown on this FIRM was provided in digital format by the United States Geological Survey (USGS). The basemap shown is the USGS National Map: Orthoimagery. Last refreshed October, 2020.

Note: Some Special Flood Hazard Areas with elevations may not appear with elevation labels if the Base Flood Elevation or Cross-section line which communicates the elevation for the location appears on the adjacent panel. Please see the Panel Locator Diagram on this map panel to determine the adjacent panel and find the elevation feature there, or alternatively use the Flood Insurance Study report for detailed elevations by flood source.

Vertical Datum: NAVD88

HARNEY COUNTY

**OREGON** AND INCORPORATED **AREAS** 

**Panel Contains:** 

AREAS

COMMUNITY HARNEY COUNTY UNINCORPORATED NUMBER PANEL SUFFIX 410083 1039 F

MAP NUMBER 41025C1039F EFFECTIVE DATE **Prelim Issue Date: 05/27/2022**