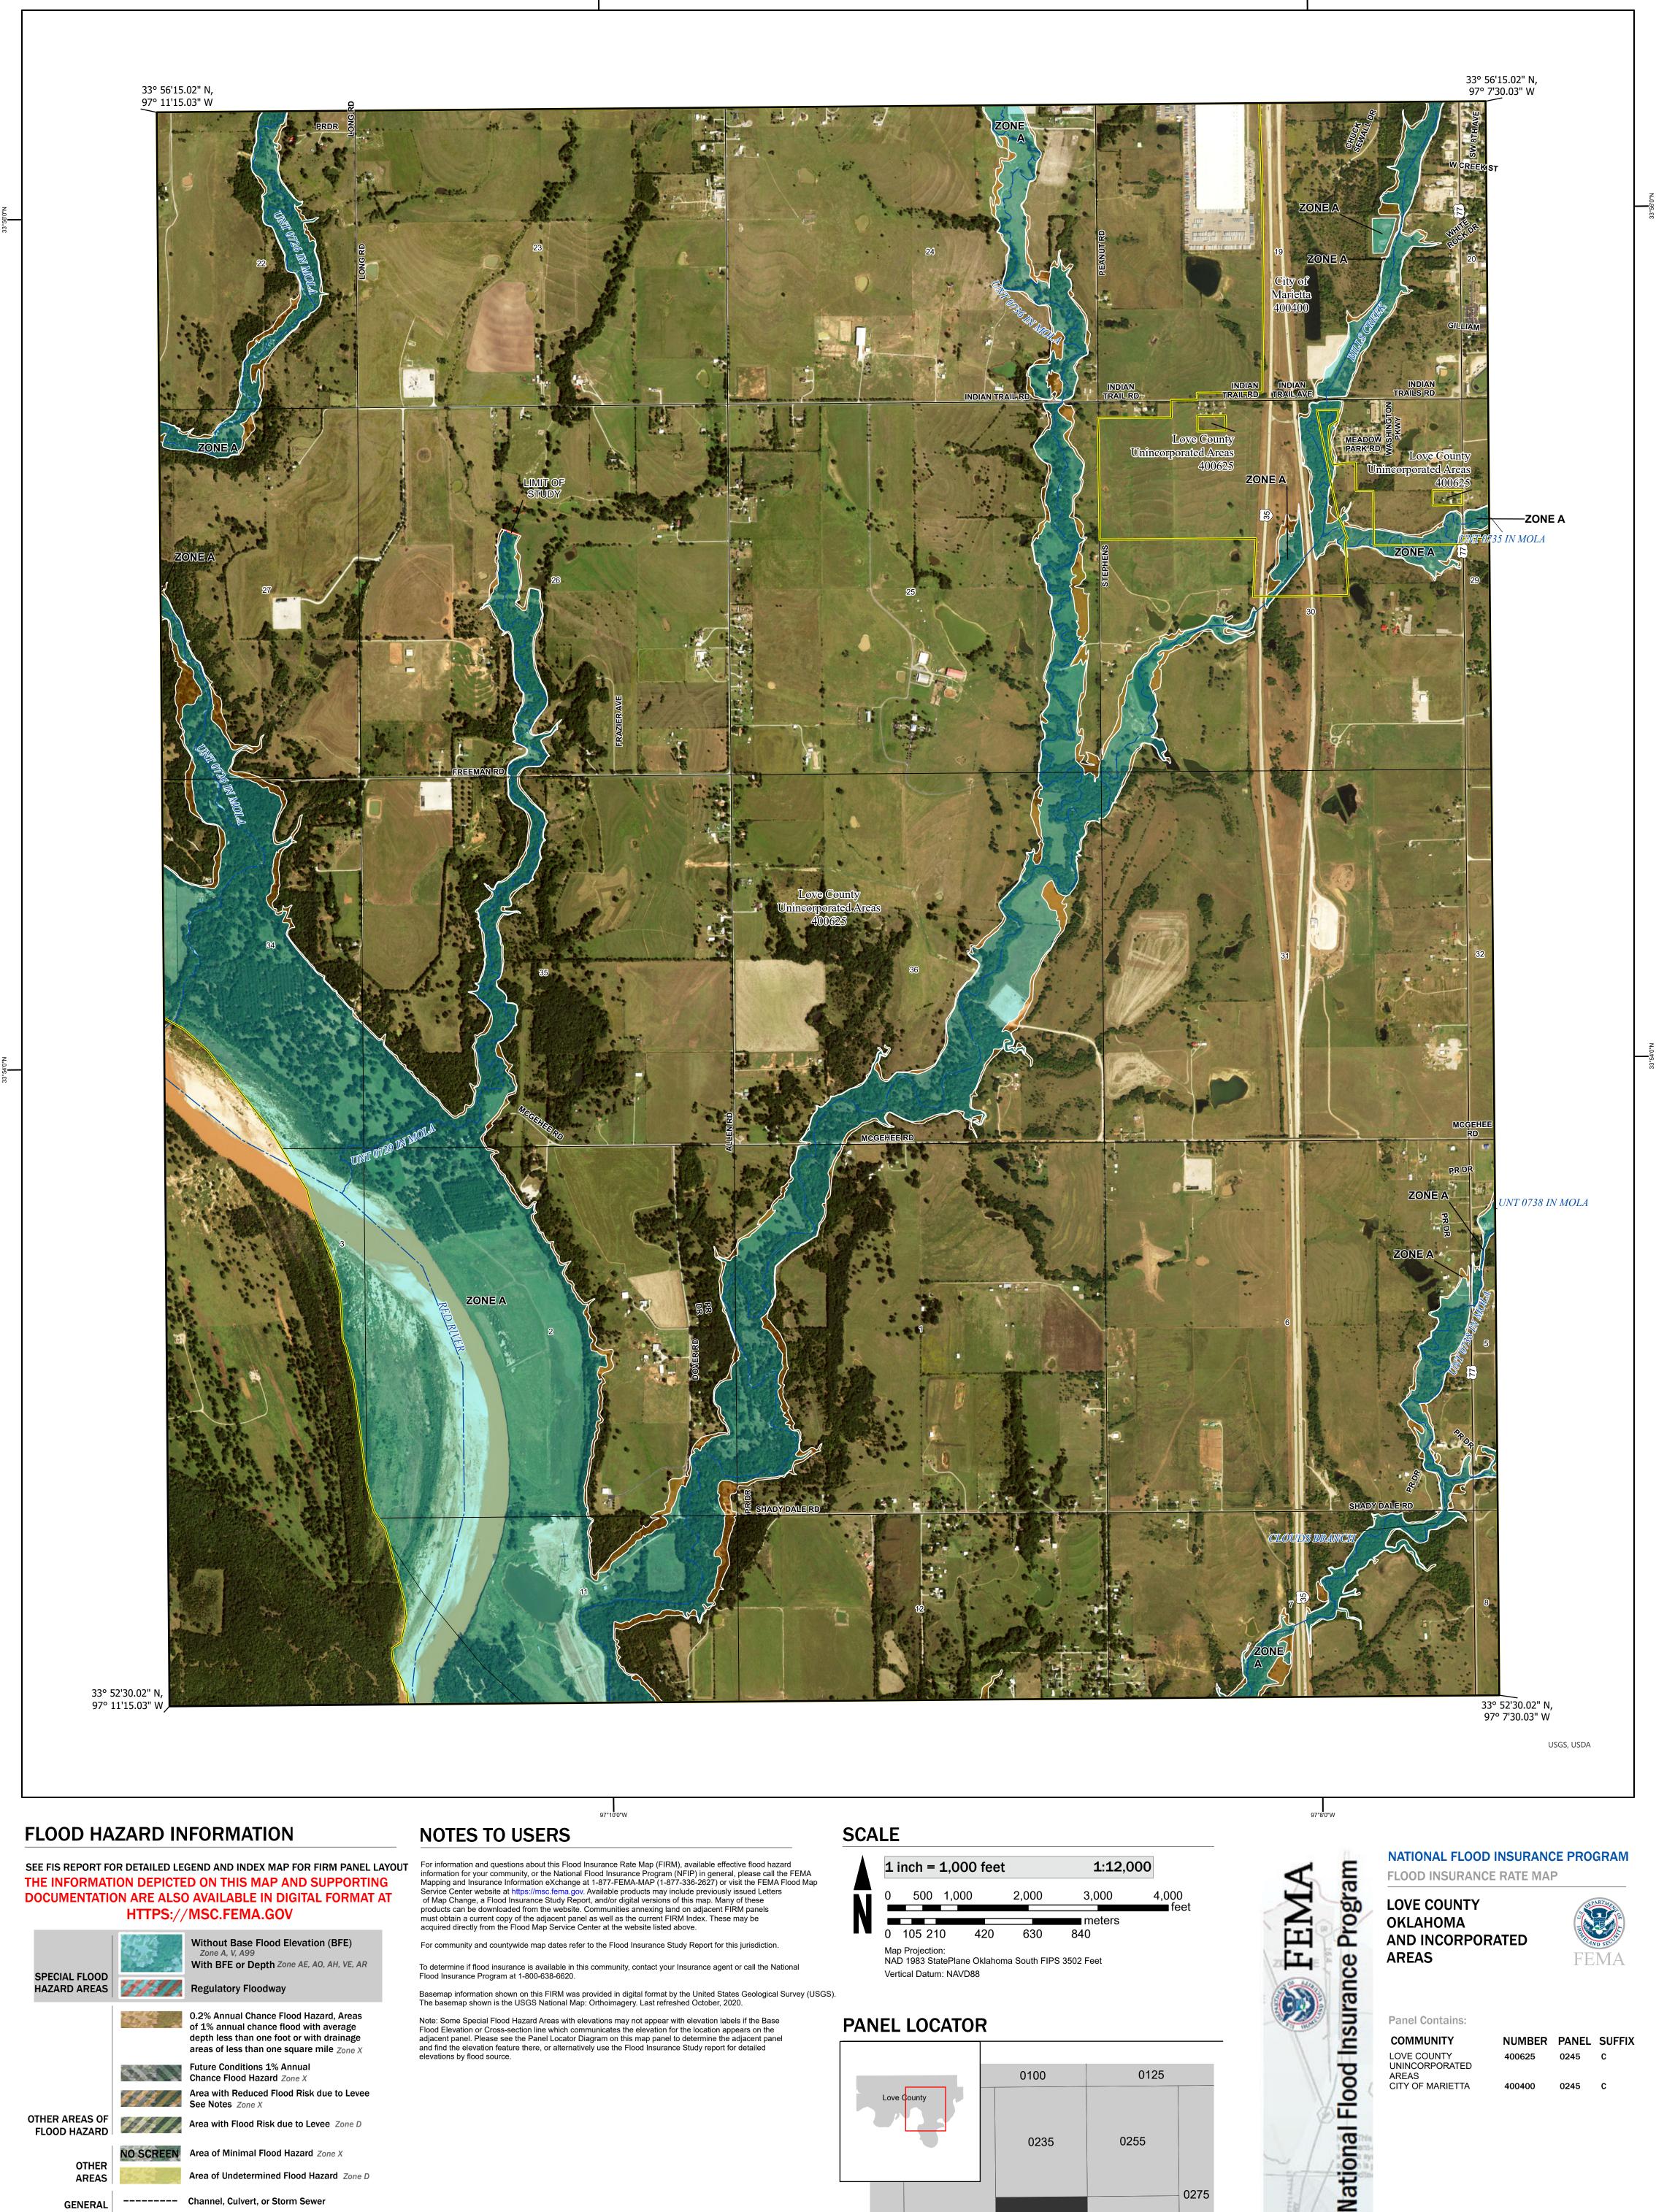

Basemap information shown on this FIRM was provided in digital format by the United States Geological Survey (USGS). The basemap shown is the USGS National Map: Orthoimagery. Last refreshed October, 2020.

Note: Some Special Flood Hazard Areas with elevations may not appear with elevation labels if the Base Flood Elevation or Cross-section line which communicates the elevation for the location appears on the adjacent panel. Please see the Panel Locator Diagram on this map panel to determine the adjacent panel and find the elevation feature there, or alternatively use the Flood Insurance Study report for detailed elevations by flood source.