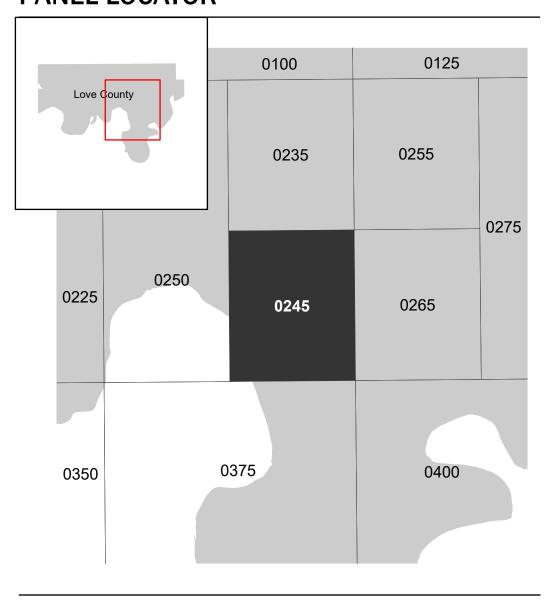

## PANEL LOCATOR

| nel | Contains:              |  |
|-----|------------------------|--|
|     | #11811 <del>7</del> 87 |  |

| COMMUNITY        |  |
|------------------|--|
| LOVE COUNTY      |  |
| UNINCORPORATED   |  |
| AREAS            |  |
| CITY OF MARIETTA |  |
|                  |  |

NUMBER PANEL SUFFIX 400625 0245 C 400400 0245 C

MAP NUMBER 40085C0245C **EFFECTIVE DATE** 

**Prelim Issue Date: 05/03/2024**