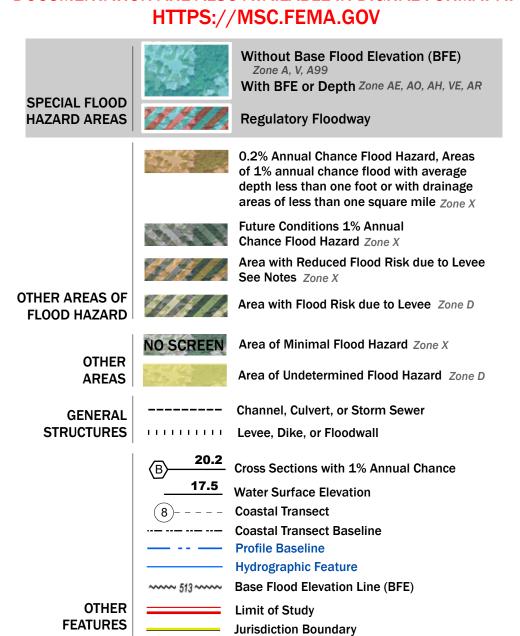

Note: Some Special Flood Hazard Areas with elevations may not appear with elevation labels if the Base Flood Elevation or Cross-section line which communicates the elevation for the location appears on the adjacent panel. Please see the Panel Locator Diagram on this map panel to determine the adjacent panel and find the elevation feature there, or alternatively use the Flood Insurance Study report for detailed elevations by flood source.