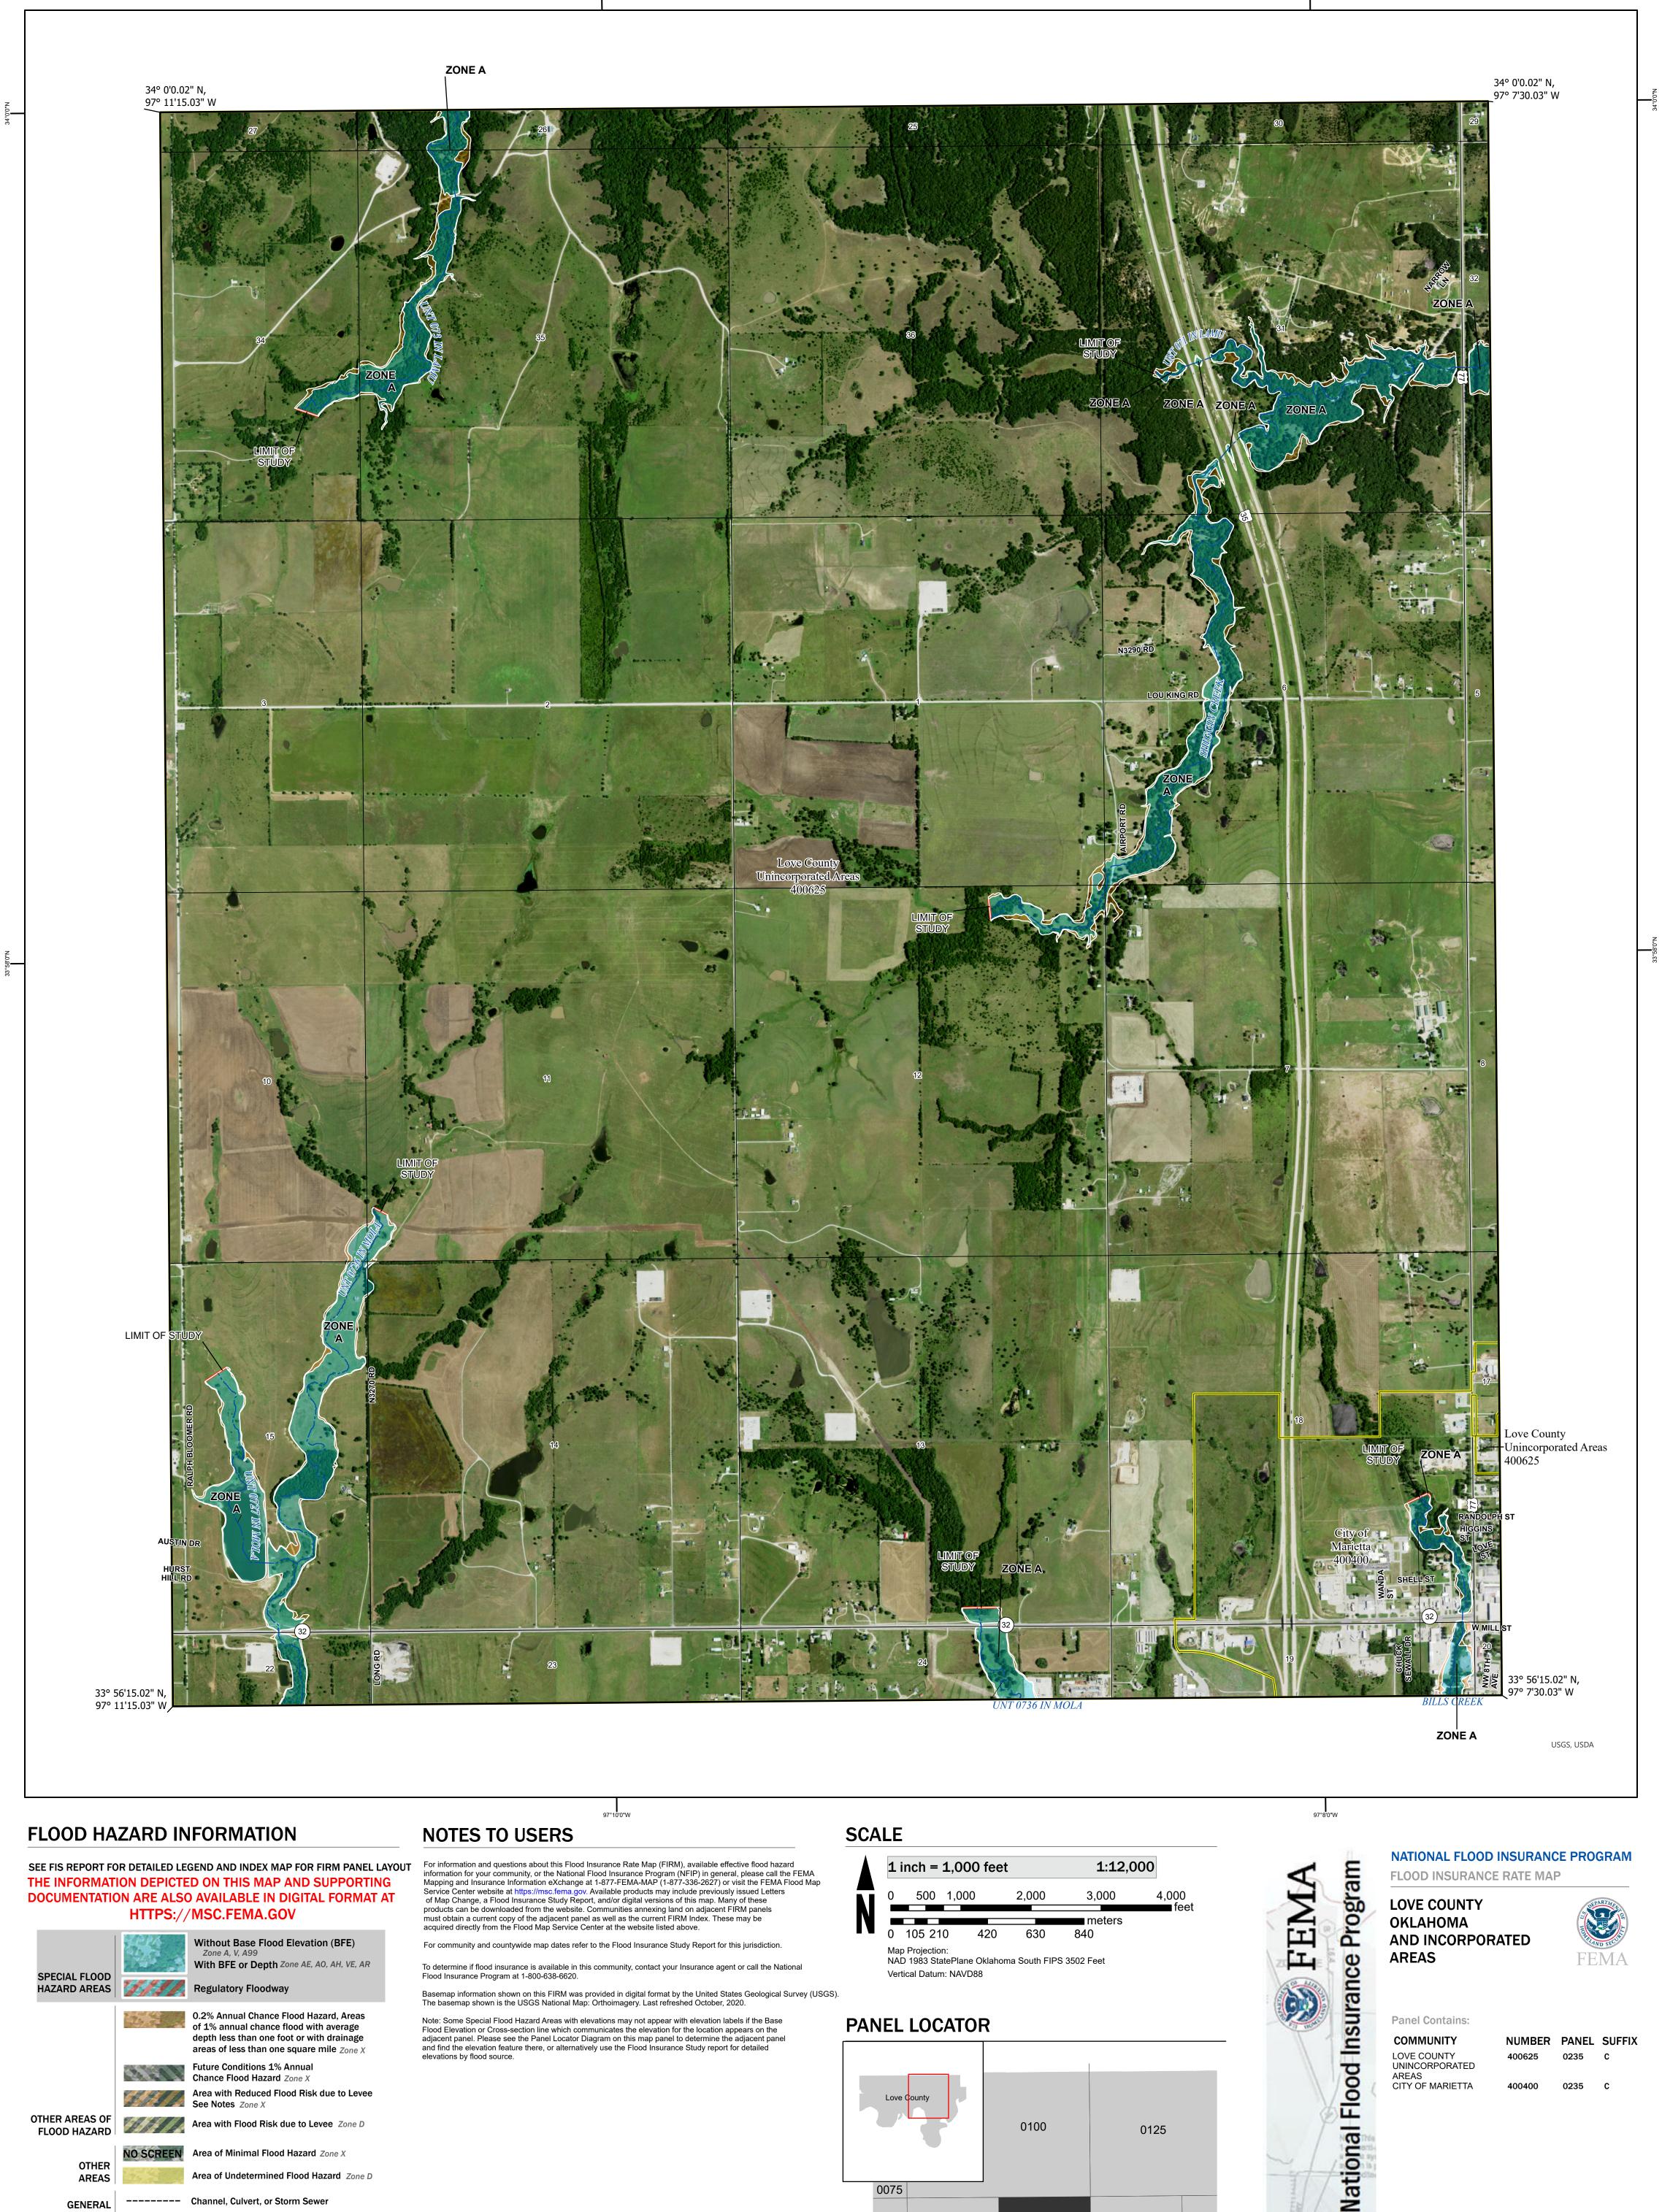

Basemap information shown on this FIRM was provided in digital format by the United States Geological Survey (USGS). The basemap shown is the USGS National Map: Orthoimagery. Last refreshed October, 2020.

Note: Some Special Flood Hazard Areas with elevations may not appear with elevation labels if the Base Flood Elevation or Cross-section line which communicates the elevation for the location appears on the adjacent panel. Please see the Panel Locator Diagram on this map panel to determine the adjacent panel and find the elevation feature there, or alternatively use the Flood Insurance Study report for detailed elevations by flood source.