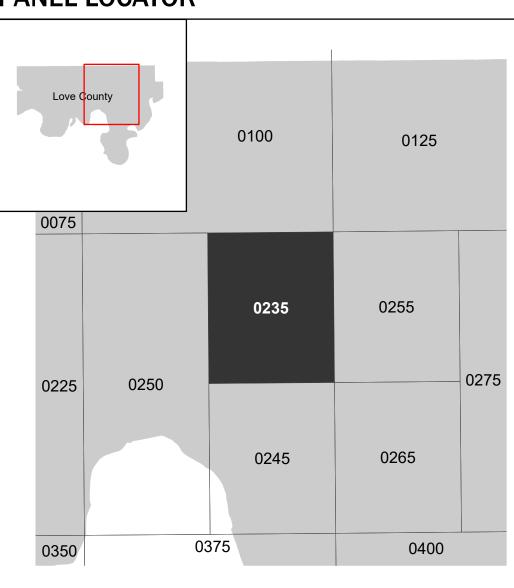

Note: Some Special Flood Hazard Areas with elevations may not appear with elevation labels if the Base Flood Elevation or Cross-section line which communicates the elevation for the location appears on the adjacent panel. Please see the Panel Locator Diagram on this map panel to determine the adjacent panel and find the elevation feature there, or alternatively use the Flood Insurance Study report for detailed elevations by flood source.

## PANEL LOCATOR

**Panel Contains:** 

LOVE COUNTY UNINCORPORATED AREAS CITY OF MARIETTA

COMMUNITY

NUMBER PANEL SUFFIX 400625 0235 C 400400 0235 C

MAP NUMBER 40085C0235C **EFFECTIVE DATE Prelim Issue Date: 05/03/2024**