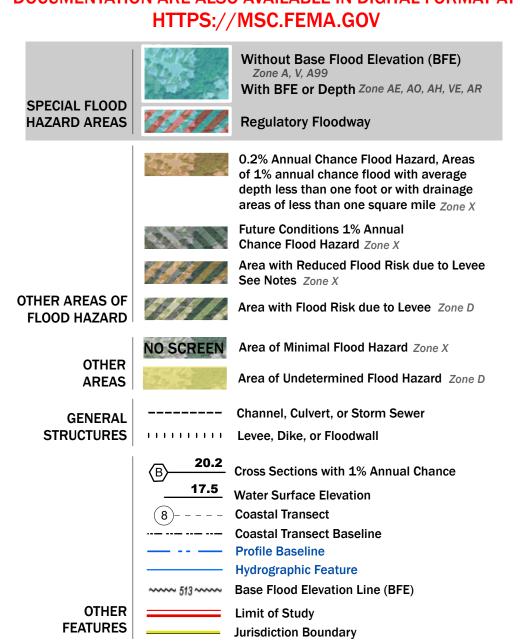

Note: Some Special Flood Hazard Areas with elevations may not appear with elevation labels if the Base Flood Elevation or Cross-section line which communicates the elevation for the location appears on the adjacent panel. Please see the Panel Locator Diagram on this map panel to determine the adjacent panel and find the elevation feature there, or alternatively use the Flood Insurance Study report for detailed elevations by flood source.