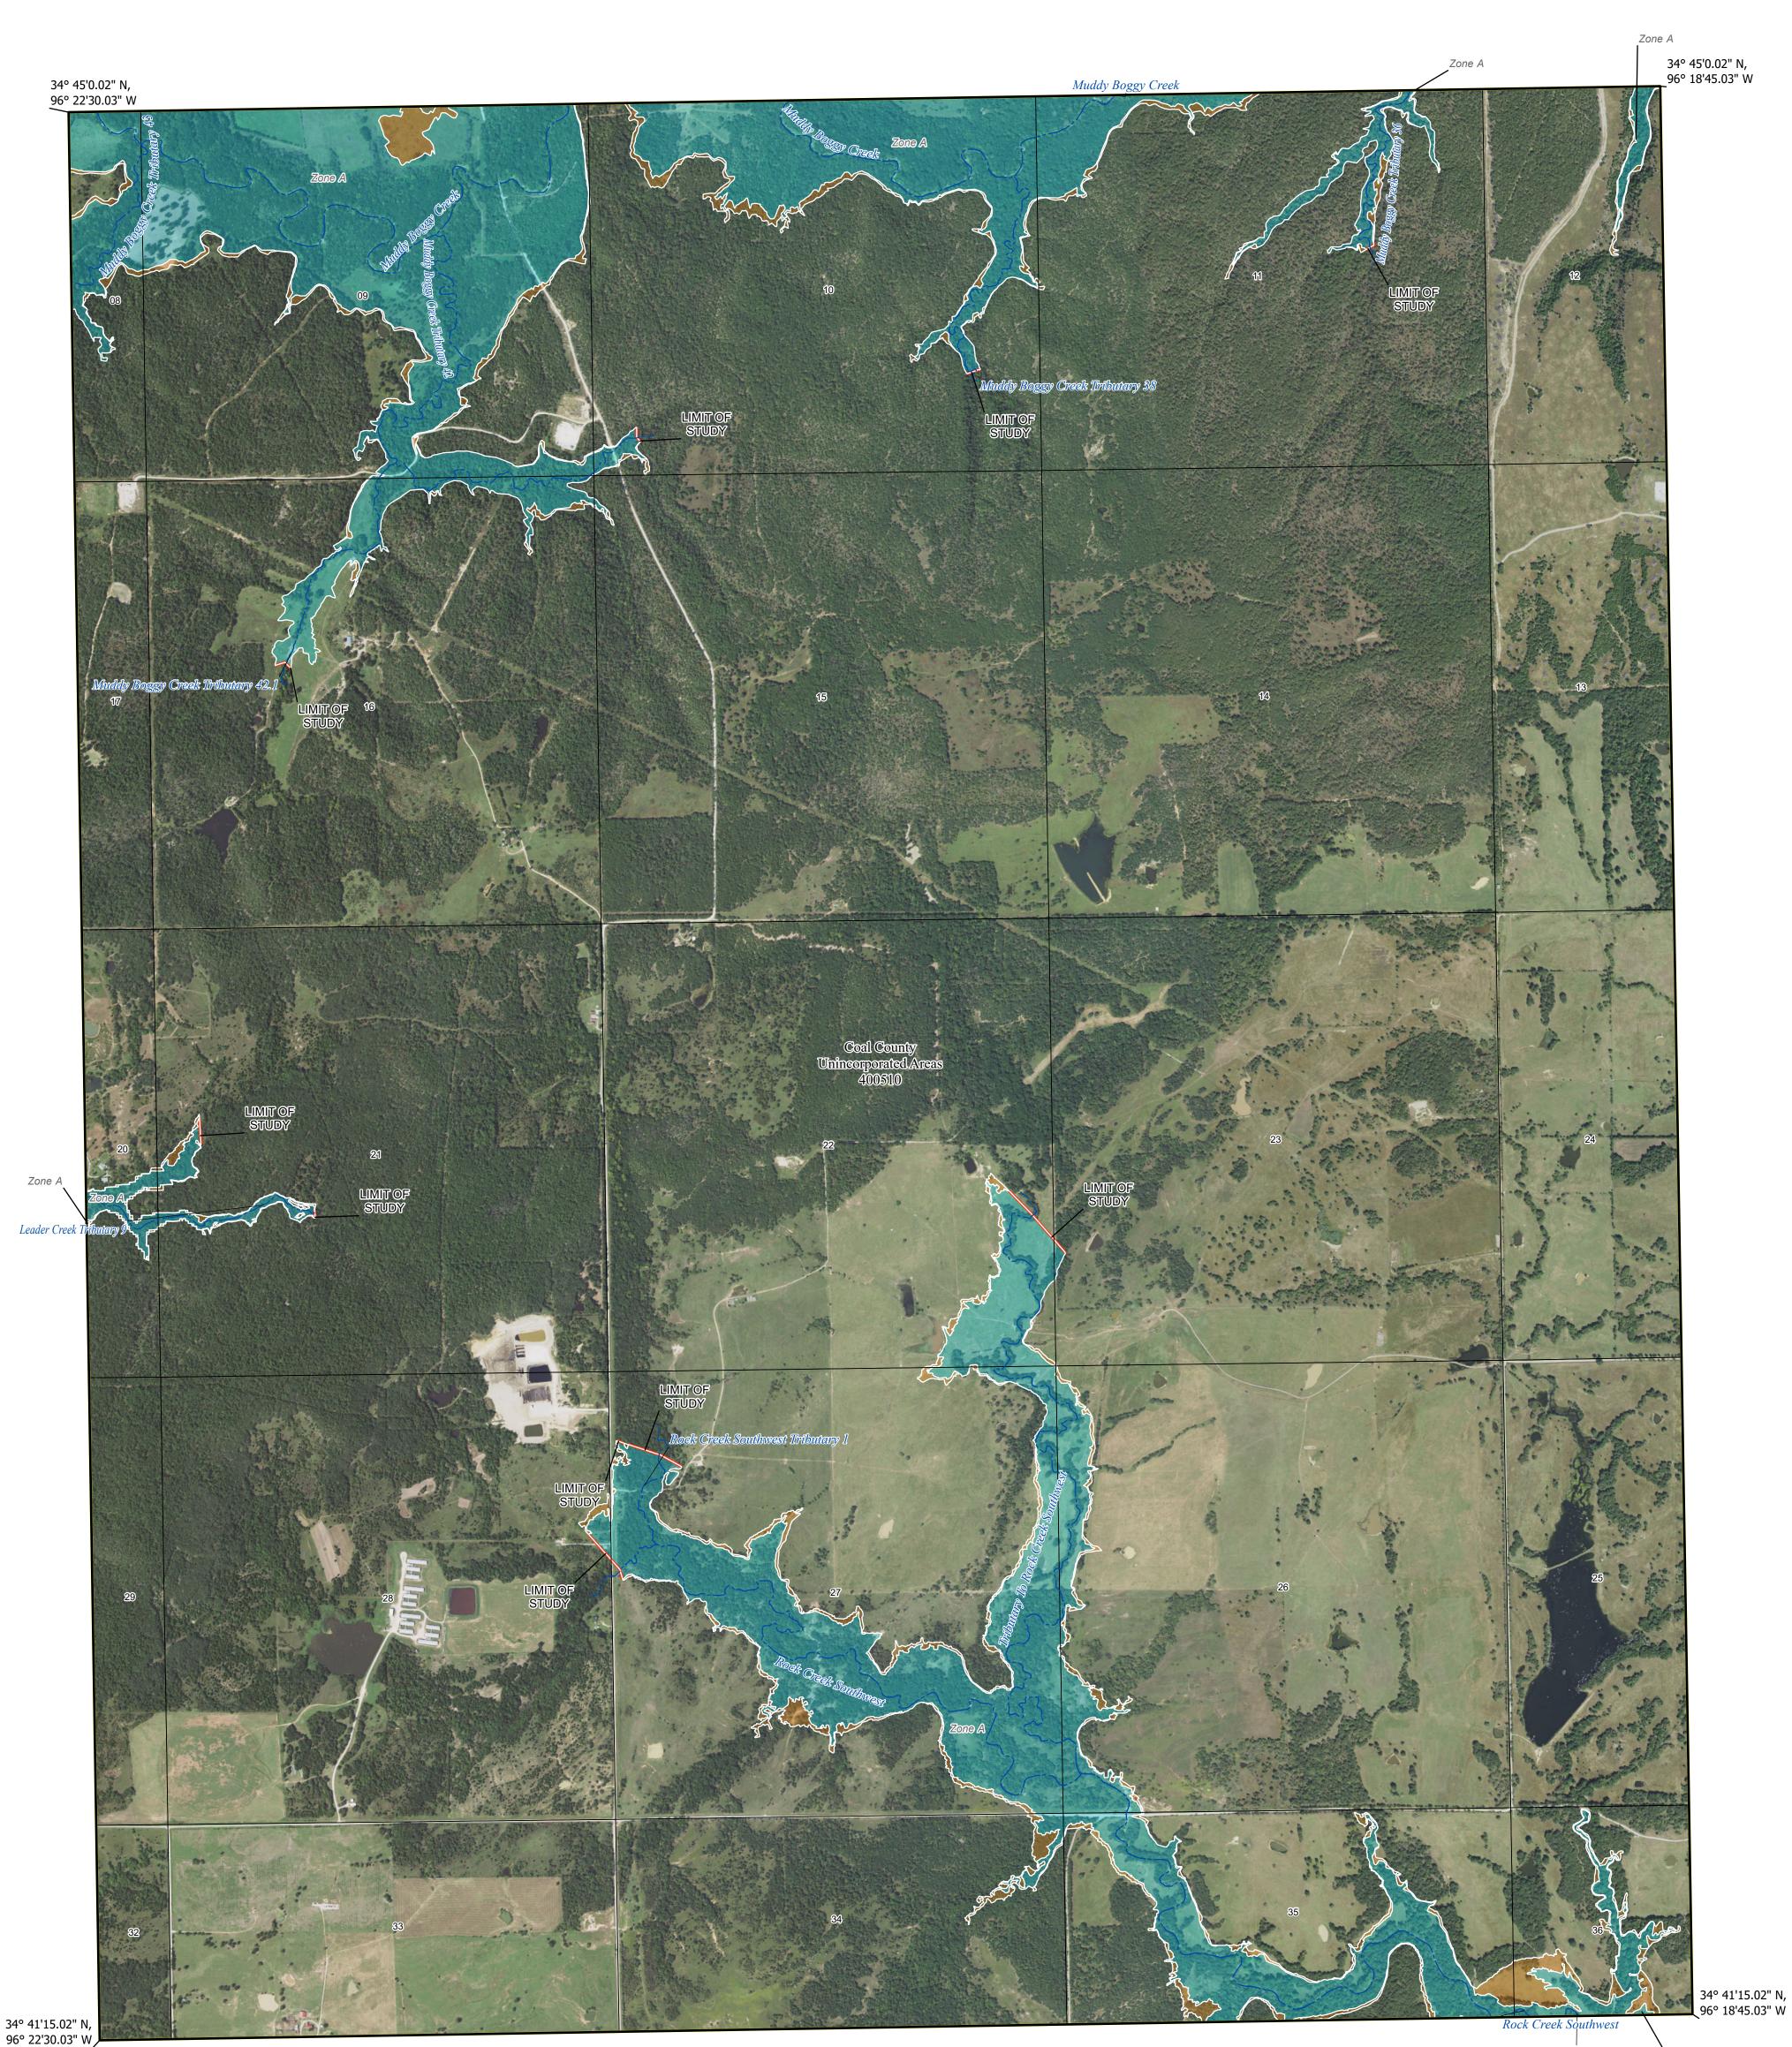

# PANEL LOCATOR

SCALE

National Flood Insurance Program COAL COUNTY OKLAHOMA AND INCORPORATED AREAS **Panel Contains:** COMMUNITY

**FEMA** 

Rock Creek Southwest

COAL COUNTY UNINCORPORATED AREAS

NUMBER PANEL SUFFIX 400510 0155 C

MAP NUMBER 40029C0155C **EFFECTIVE DATE** Prelim Issue Date: 10/15/2021