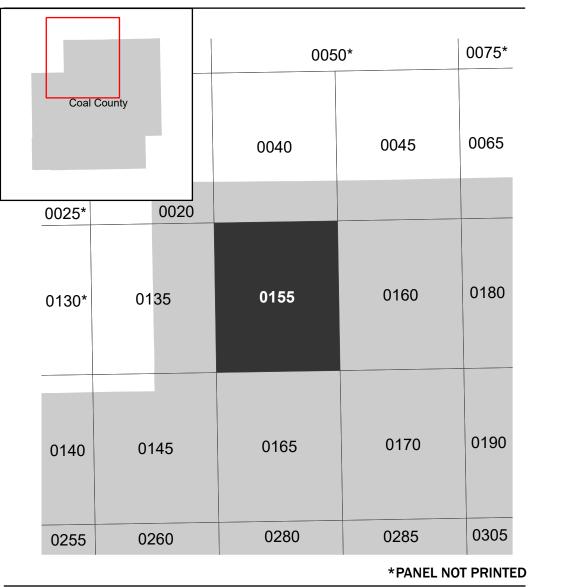

# PANEL LOCATOR

SCALE

National Flood Insurance Program COAL COUNTY OKLAHOMA AND INCORPORATED AREAS **Panel Contains:** COMMUNITY

**FEMA** 

Rock Creek Southwest

COAL COUNTY UNINCORPORATED AREAS

NUMBER PANEL SUFFIX 400510 0155 C