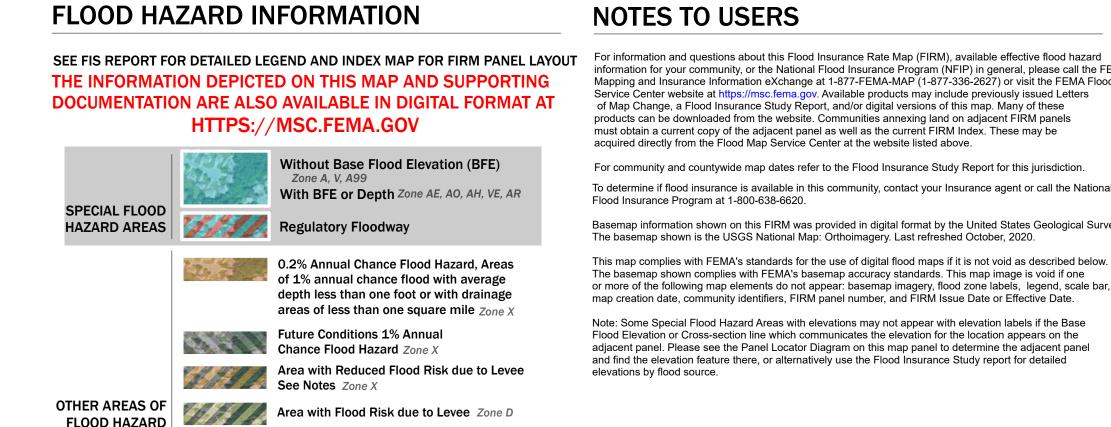

## OTHER AREAS OF FLOOD HAZARD

**NO SCREEN** Area of Minimal Flood Hazard Zone X

OTHER Area of Undetermined Flood Hazard Zone D AREAS

---- Channel, Culvert, or Storm Sewer GENERAL STRUCTURES Levee, Dike, or Floodwall

## 20.2 **⟨**₿⟩− Cross Sections with 1% Annual Chance 17.5 Water Surface Elevation (8)---- Coastal Transect ----- Coastal Transect Baseline --- Profile Baseline

Hydrographic Feature

------ Base Flood Elevation Line (BFE) OTHER Limit of Study

FEATURES Jurisdiction Boundary

information for your community, or the National Flood Insurance Program (NFIP) in general, please call the FEMA Mapping and Insurance Information eXchange at 1-877-FEMA-MAP (1-877-336-2627) or visit the FEMA Flood Map Service Center website at https://msc.fema.gov. Available products may include previously issued Letters of Map Change, a Flood Insurance Study Report, and/or digital versions of this map. Many of these products can be downloaded from the website. Communities annexing land on adjacent FIRM panels

For community and countywide map dates refer to the Flood Insurance Study Report for this jurisdiction.

To determine if flood insurance is available in this community, contact your Insurance agent or call the National

Basemap information shown on this FIRM was provided in digital format by the United States Geological Survey (USGS).

The basemap shown complies with FEMA's basemap accuracy standards. This map image is void if one or more of the following map elements do not appear: basemap imagery, flood zone labels, legend, scale bar, map creation date, community identifiers, FIRM panel number, and FIRM Issue Date or Effective Date.