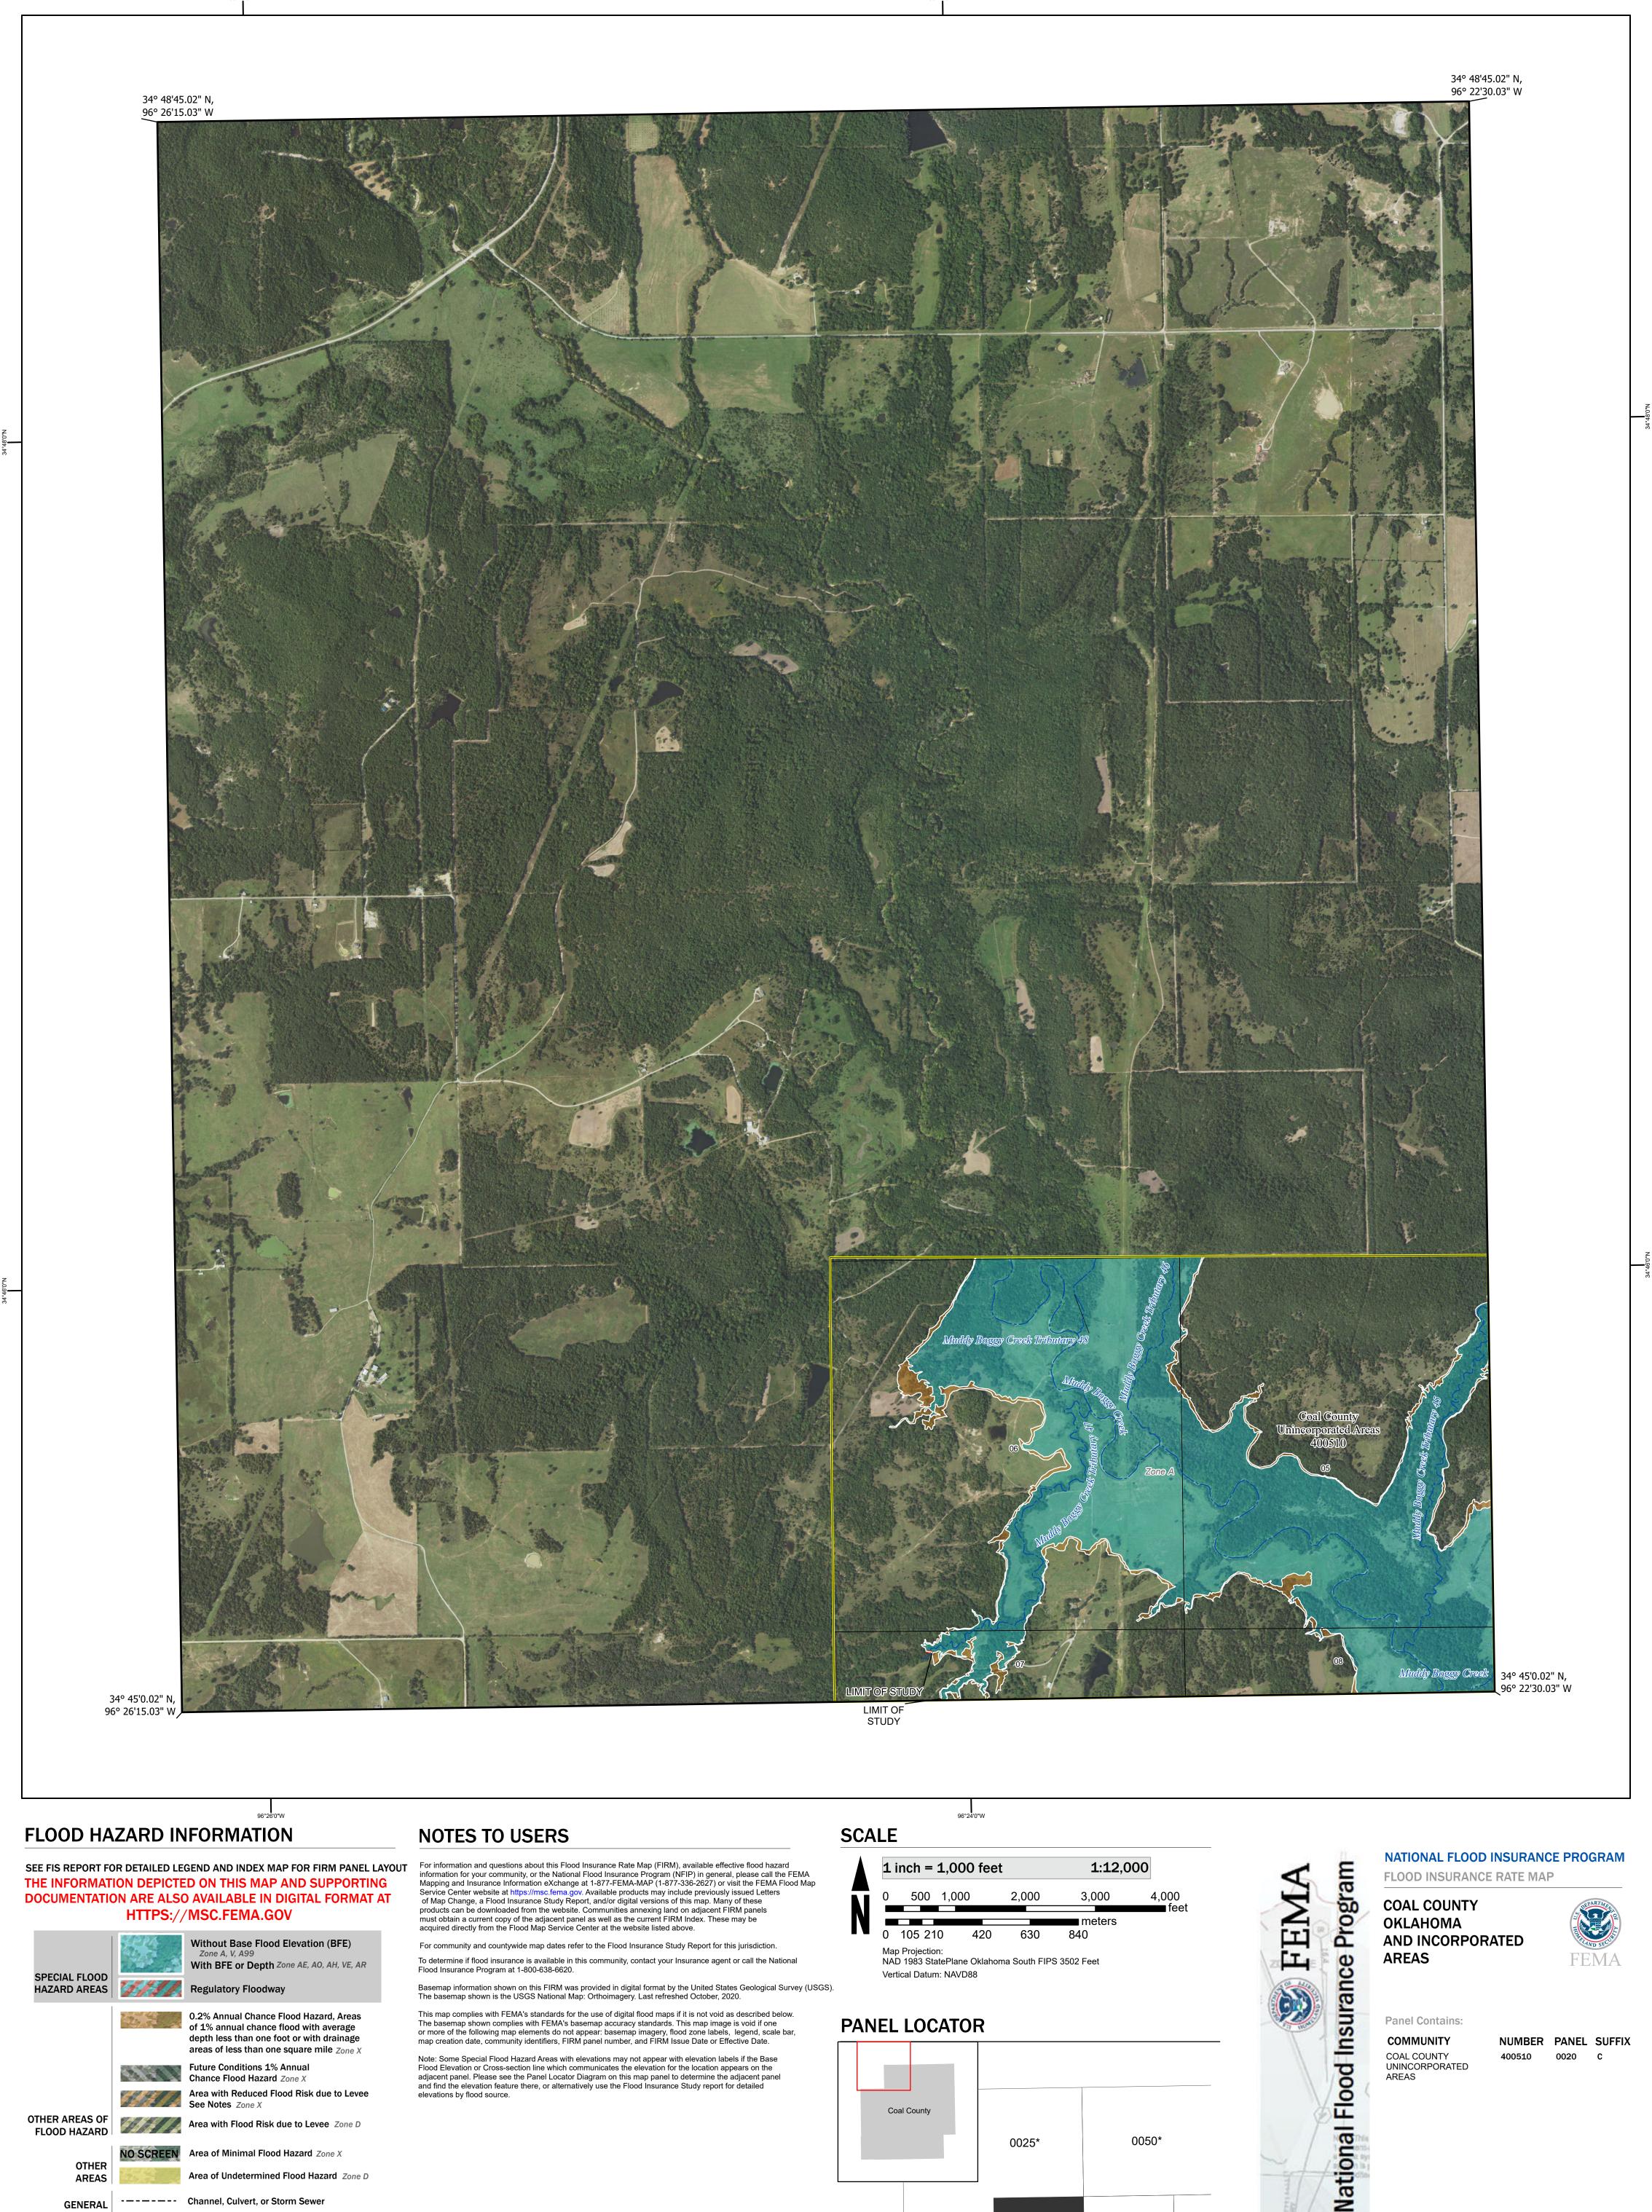

Note: Some Special Flood Hazard Areas with elevations may not appear with elevation labels if the Base Flood Elevation or Cross-section line which communicates the elevation for the location appears on the adjacent panel. Please see the Panel Locator Diagram on this map panel to determine the adjacent panel and find the elevation feature there, or alternatively use the Flood Insurance Study report for detailed elevations by flood source.