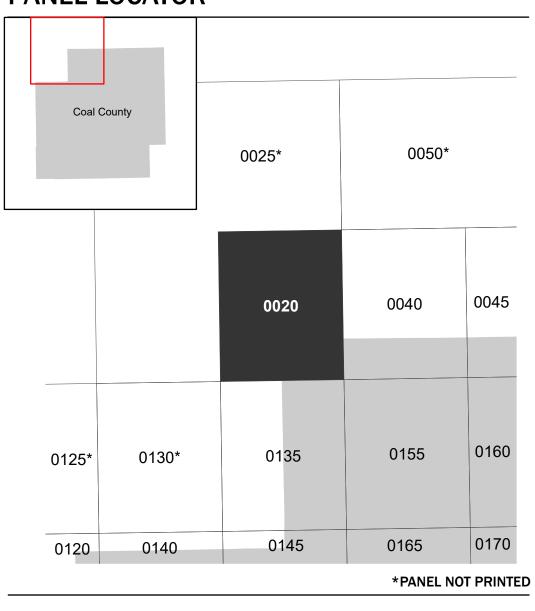

Note: Some Special Flood Hazard Areas with elevations may not appear with elevation labels if the Base Flood Elevation or Cross-section line which communicates the elevation for the location appears on the adjacent panel. Please see the Panel Locator Diagram on this map panel to determine the adjacent panel and find the elevation feature there, or alternatively use the Flood Insurance Study report for detailed elevations by flood source.

## PANEL LOCATOR

COAL COUNTY OKLAHOMA AND INCORPORATED

**Panel Contains:** 

**AREAS** 

AREAS

COMMUNITY COAL COUNTY UNINCORPORATED

NUMBER PANEL SUFFIX 400510 0020 C

MAP NUMBER 40029C0020C EFFECTIVE DATE **Prelim Issue Date: 10/15/2021**