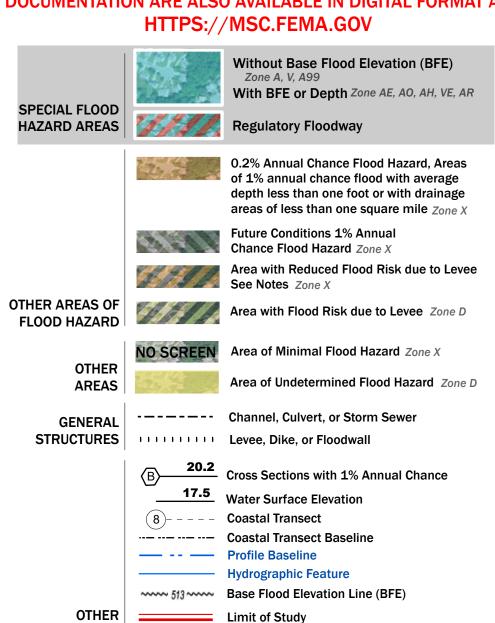

Note: Some Special Flood Hazard Areas with elevations may not appear with elevation labels if the Base Flood Elevation or Cross-section line which communicates the elevation for the location appears on the adjacent panel. Please see the Panel Locator Diagram on this map panel to determine the adjacent panel and find the elevation feature there, or alternatively use the Flood Insurance Study report for detailed elevations by flood source.