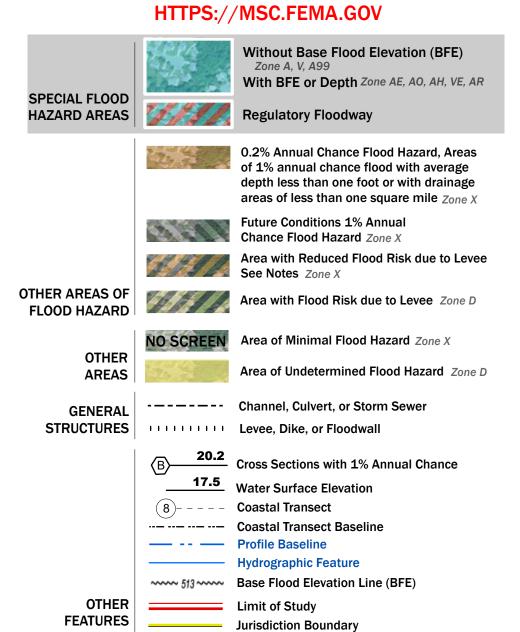

Note: Some Special Flood Hazard Areas with elevations may not appear with elevation labels if the Base Flood Elevation or Cross-section line which communicates the elevation for the location appears on the adjacent panel. Please see the Panel Locator Diagram on this map panel to determine the adjacent panel and find the elevation feature there, or alternatively use the Flood Insurance Study report for detailed elevations by flood source.