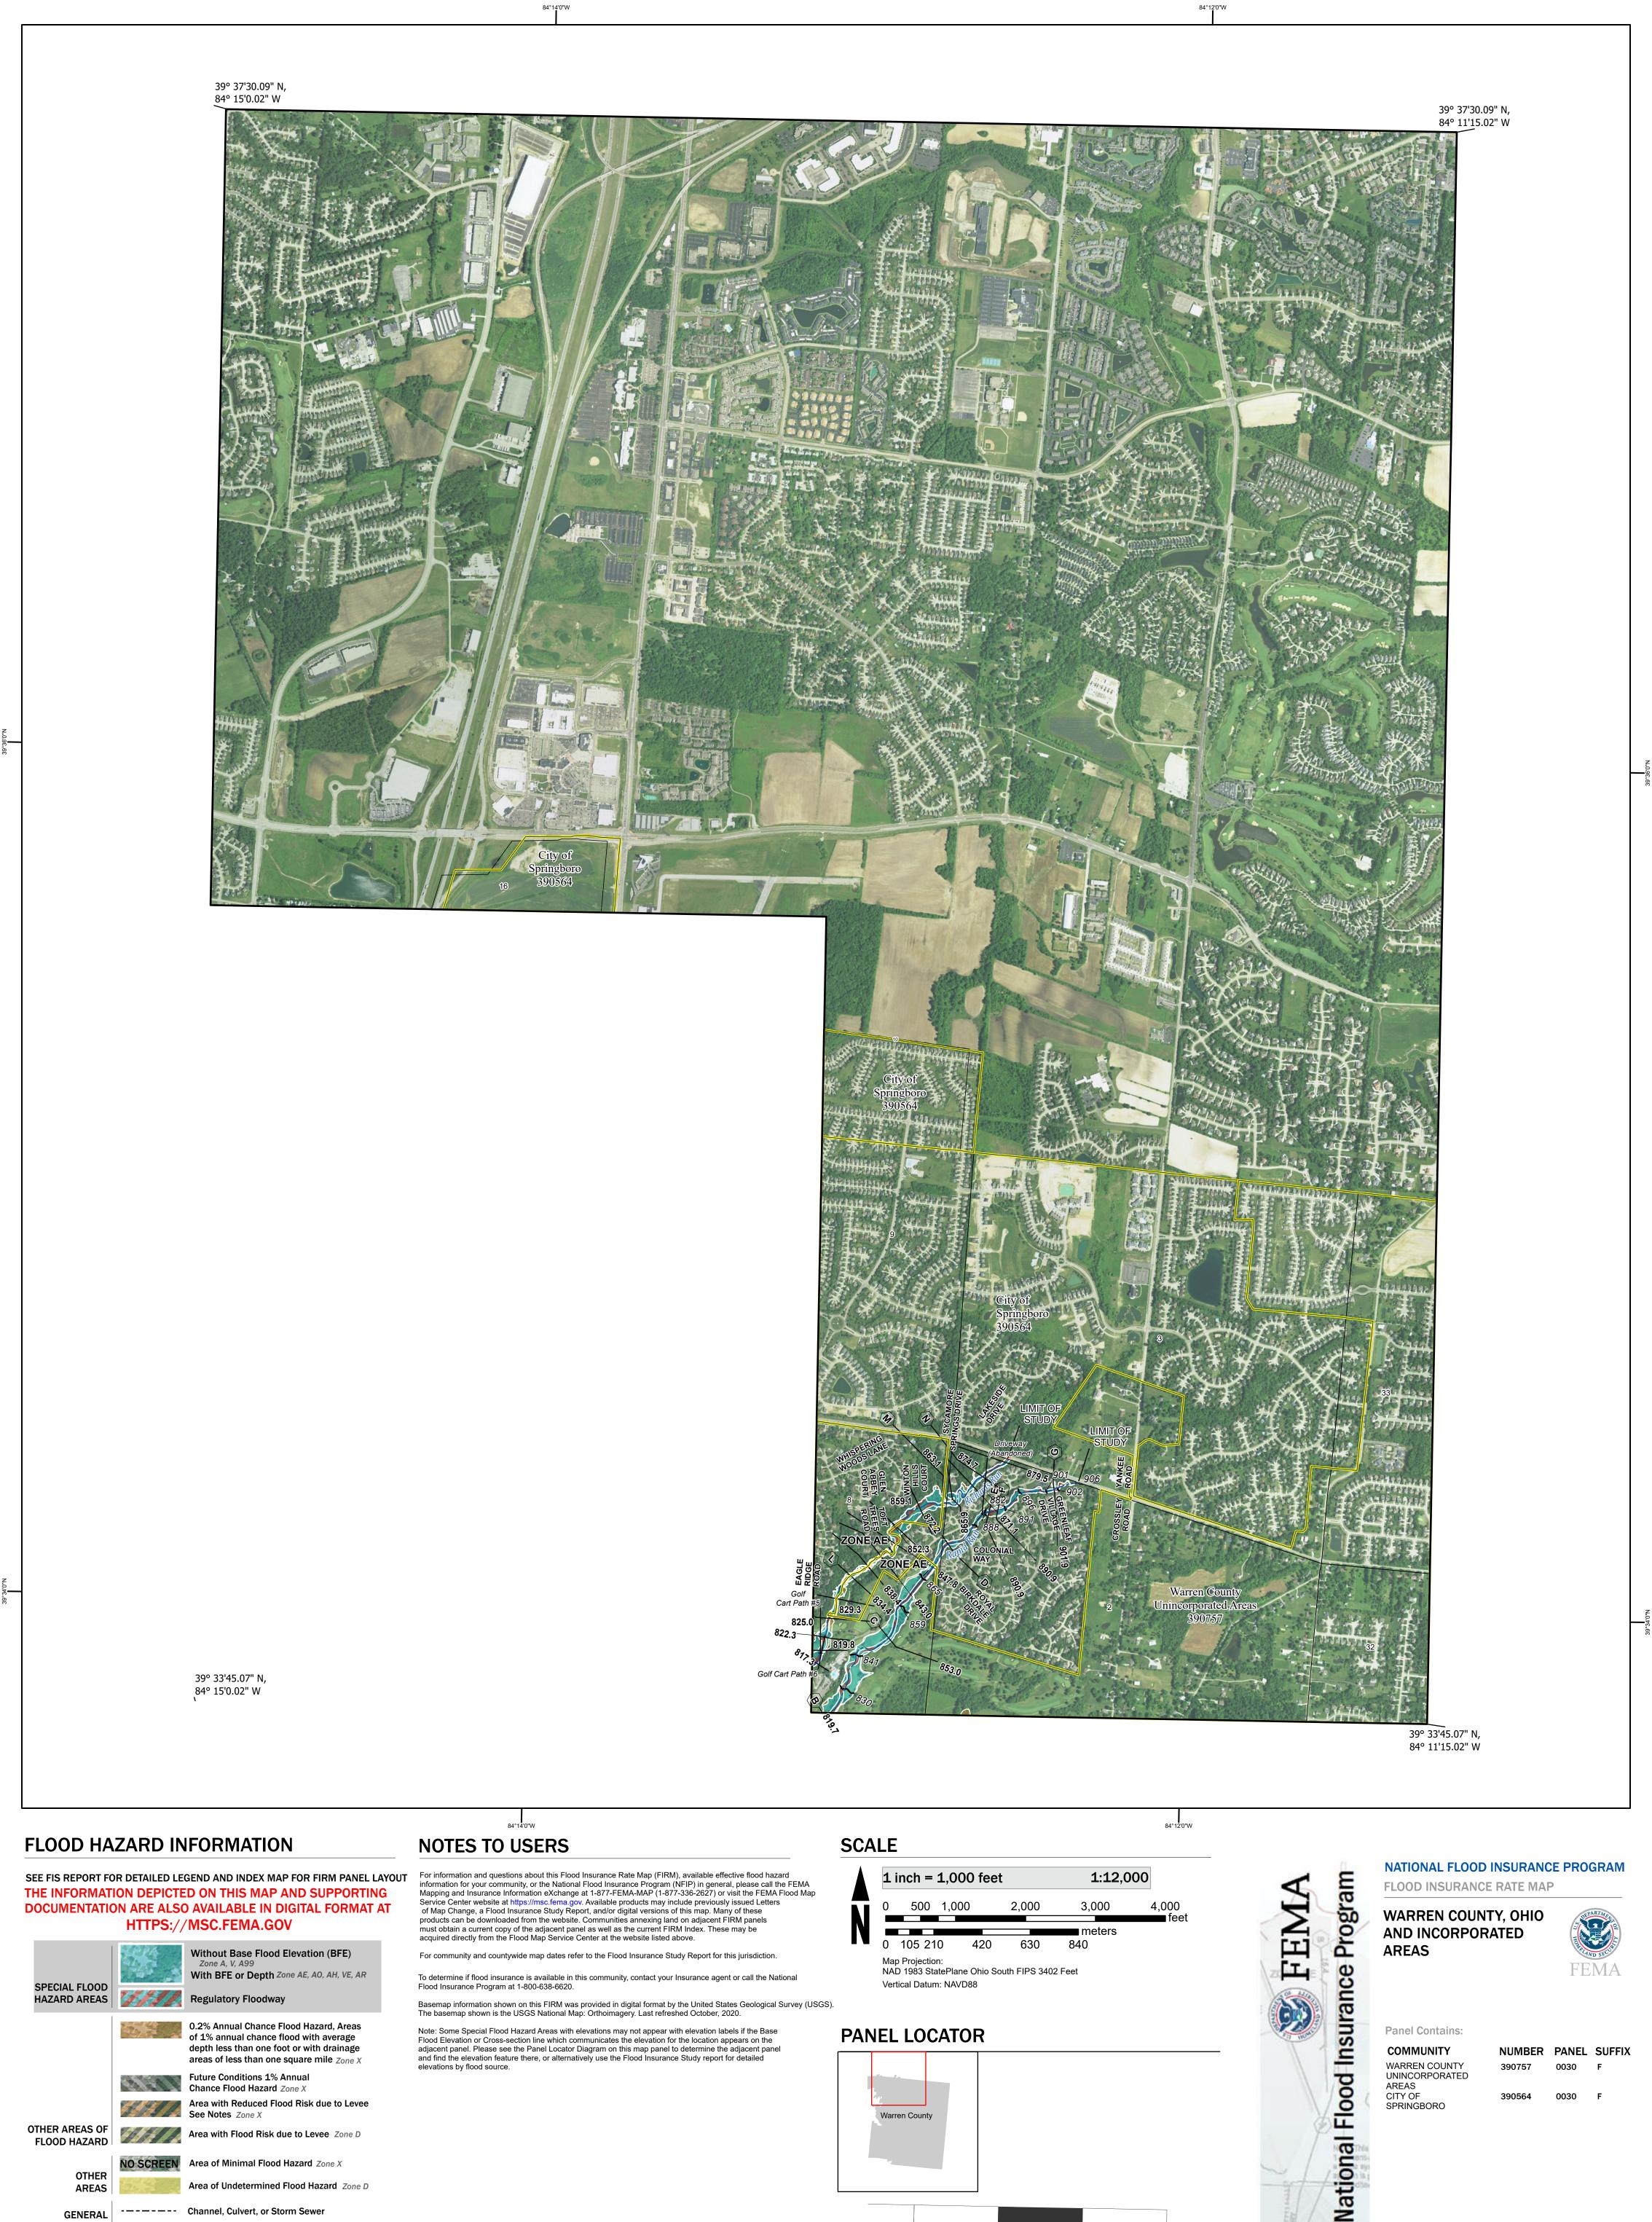

Note: Some Special Flood Hazard Areas with elevations may not appear with elevation labels if the Base Flood Elevation or Cross-section line which communicates the elevation for the location appears on the adjacent panel. Please see the Panel Locator Diagram on this map panel to determine the adjacent panel and find the elevation feature there, or alternatively use the Flood Insurance Study report for detailed elevations by flood source.

COMMUNITY WARREN COUNTY UNINCORPORATED AREAS CITY OF

NUMBER PANEL SUFFIX 390757 0030 F

390564 0030 F SPRINGBORO

> MAP NUMBER 39165C0030F EFFECTIVE DATE **Prelim Issue Date: 03/31/2023**