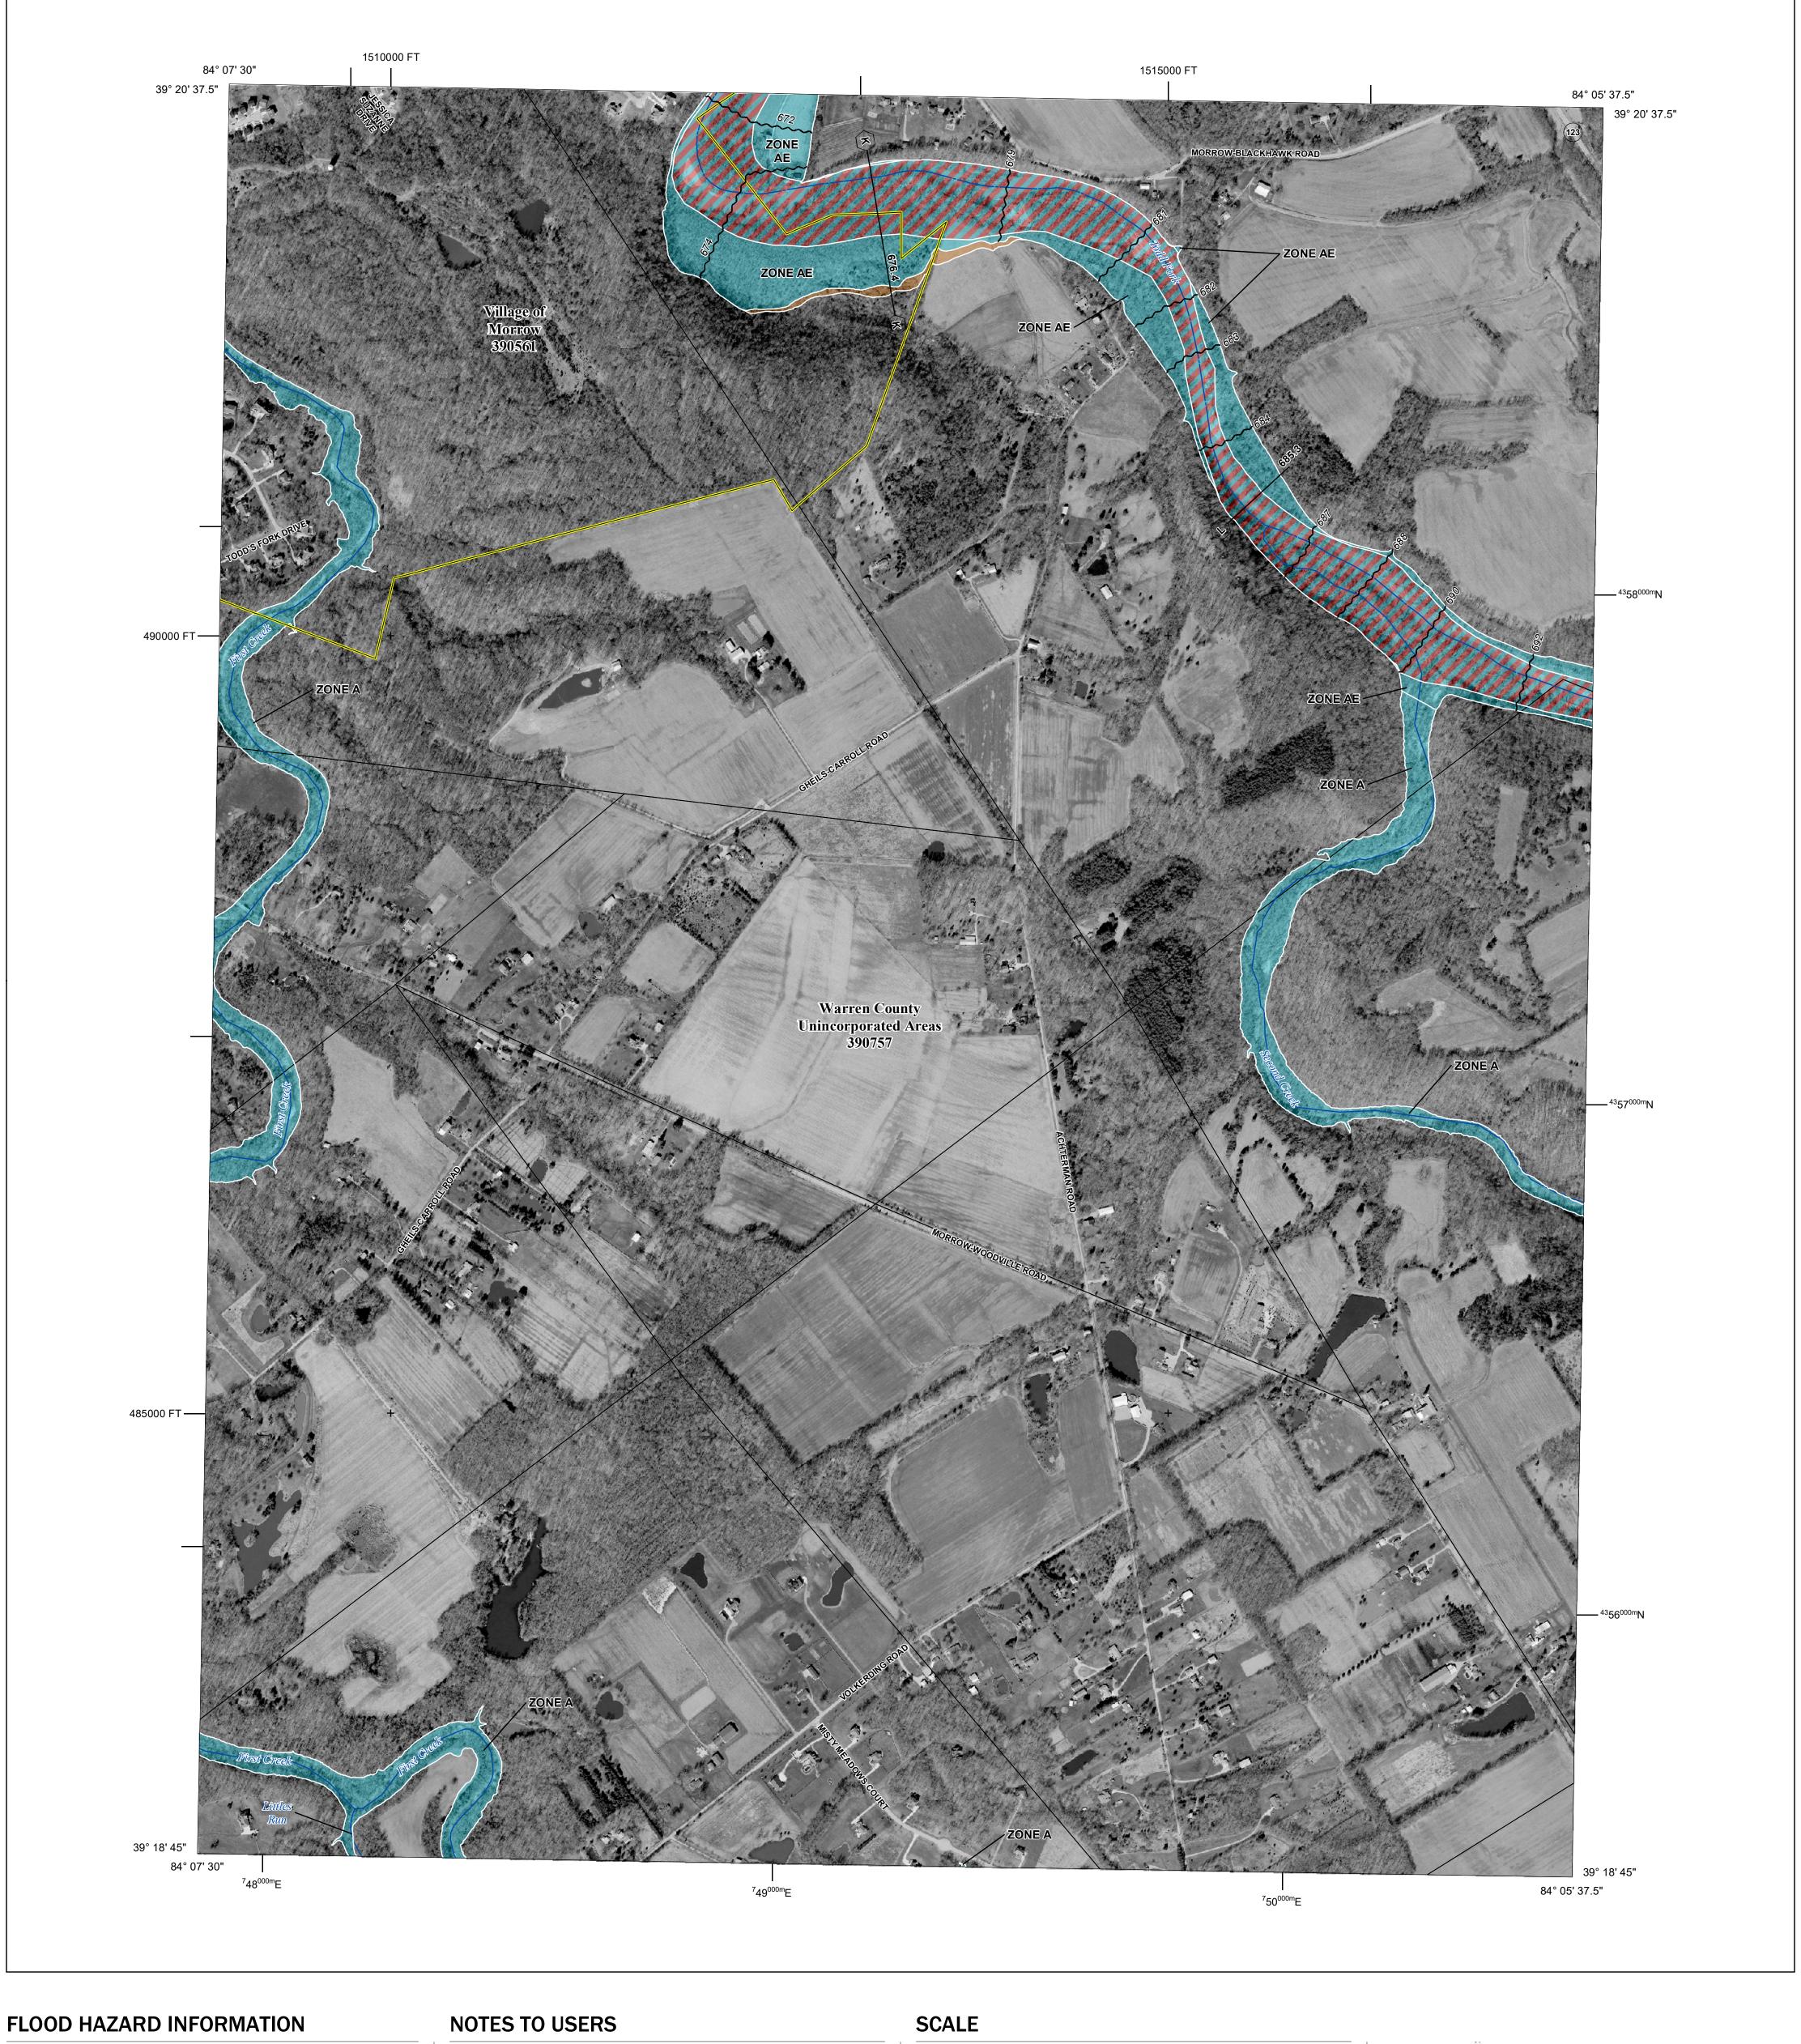

SEE FIS REPORT FOR DETAILED LEGEND AND INDEX MAP FOR FIRM PANEL LAYOUT THE INFORMATION DEPICTED ON THIS MAP AND SUPPORTING DOCUMENTATION ARE ALSO AVAILABLE IN DIGITAL FORMAT AT

-------- Profile Baseline

Base map information shown on this FIRM was provided in digital format by the United States Geological Survey (USGS), US Census Bureau, FEMA, the State of Ohio, and Warren County, Ohio. Orthophotography was obtained from the Ohio Statewide Imagery Program (OSIP III), dated 2018.

## PANEL LOCATOR

NATIONAL FLOOD INSURANCE PROGRAM FLOOD INSURANCE RATE MAP

WARREN COUNTY, OHIO and Incorporated Areas

PANEL 253 OF 280

Panel Contains:

ational Flood Insurance Program

S ZONE X

COMMUNITYNUMBERPANELSUFFIXMORROW, VILLAGE OF<br/>WARREN COUNTY390561<br/>3907570253<br/>0253F