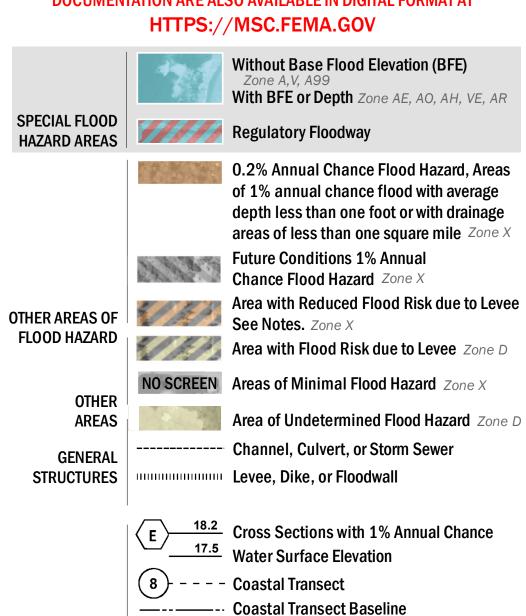

SEE FIS REPORT FOR DETAILED LEGEND AND INDEX MAP FOR FIRM PANEL LAYOUT THE INFORMATION DEPICTED ON THIS MAP AND SUPPORTING DOCUMENTATION ARE ALSO AVAILABLE IN DIGITAL FORMAT AT

-------- Profile Baseline

OTHER

**FEATURES** 

- Hydrographic Feature

**Jurisdiction Boundary** 

---- 513 ---- Base Flood Elevation Line (BFE)

Limit of Study

For information and questions about this Flood Insurance Rate Map (FIRM), available products associated with this FIRM, including historic versions, the current map date for each FIRM panel, how to order products, or the National Flood Insurance Program (NFIP) in general, please call the FEMA Map Information eXchange at 1-877-FEMA-MAP (1-877-336-2627) or visit the FEMA Flood Map Service Center website at https://msc.fema.gov. Available products may include previously issued Letters of Map Change, a Flood Insurance Study Report, and/or digital versions of this map. Many of these products can be ordered or obtained directly from the website.