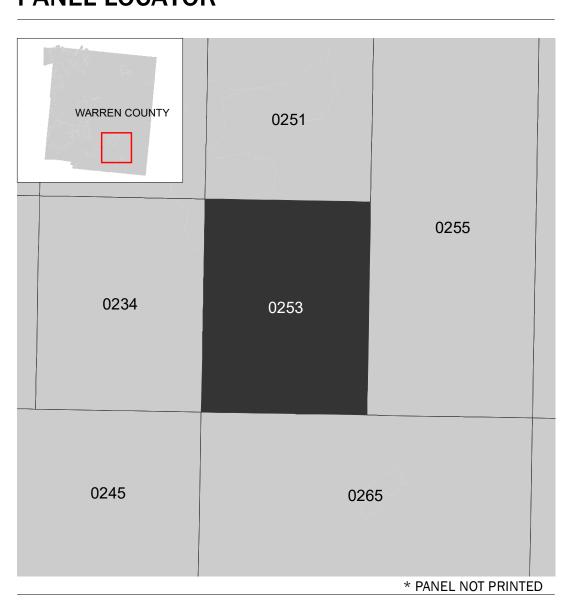

## PANEL LOCATOR

NATIONAL FLOOD INSURANCE PROGRAM FLOOD INSURANCE RATE MAP

WARREN COUNTY, OHIO and Incorporated Areas

PANEL 253 OF 280

Panel Contains:

ational Flood Insurance Program

S ZONE X

COMMUNITYNUMBERPANELSUFFIXMORROW, VILLAGE OF<br/>WARREN COUNTY390561<br/>3907570253<br/>0253F