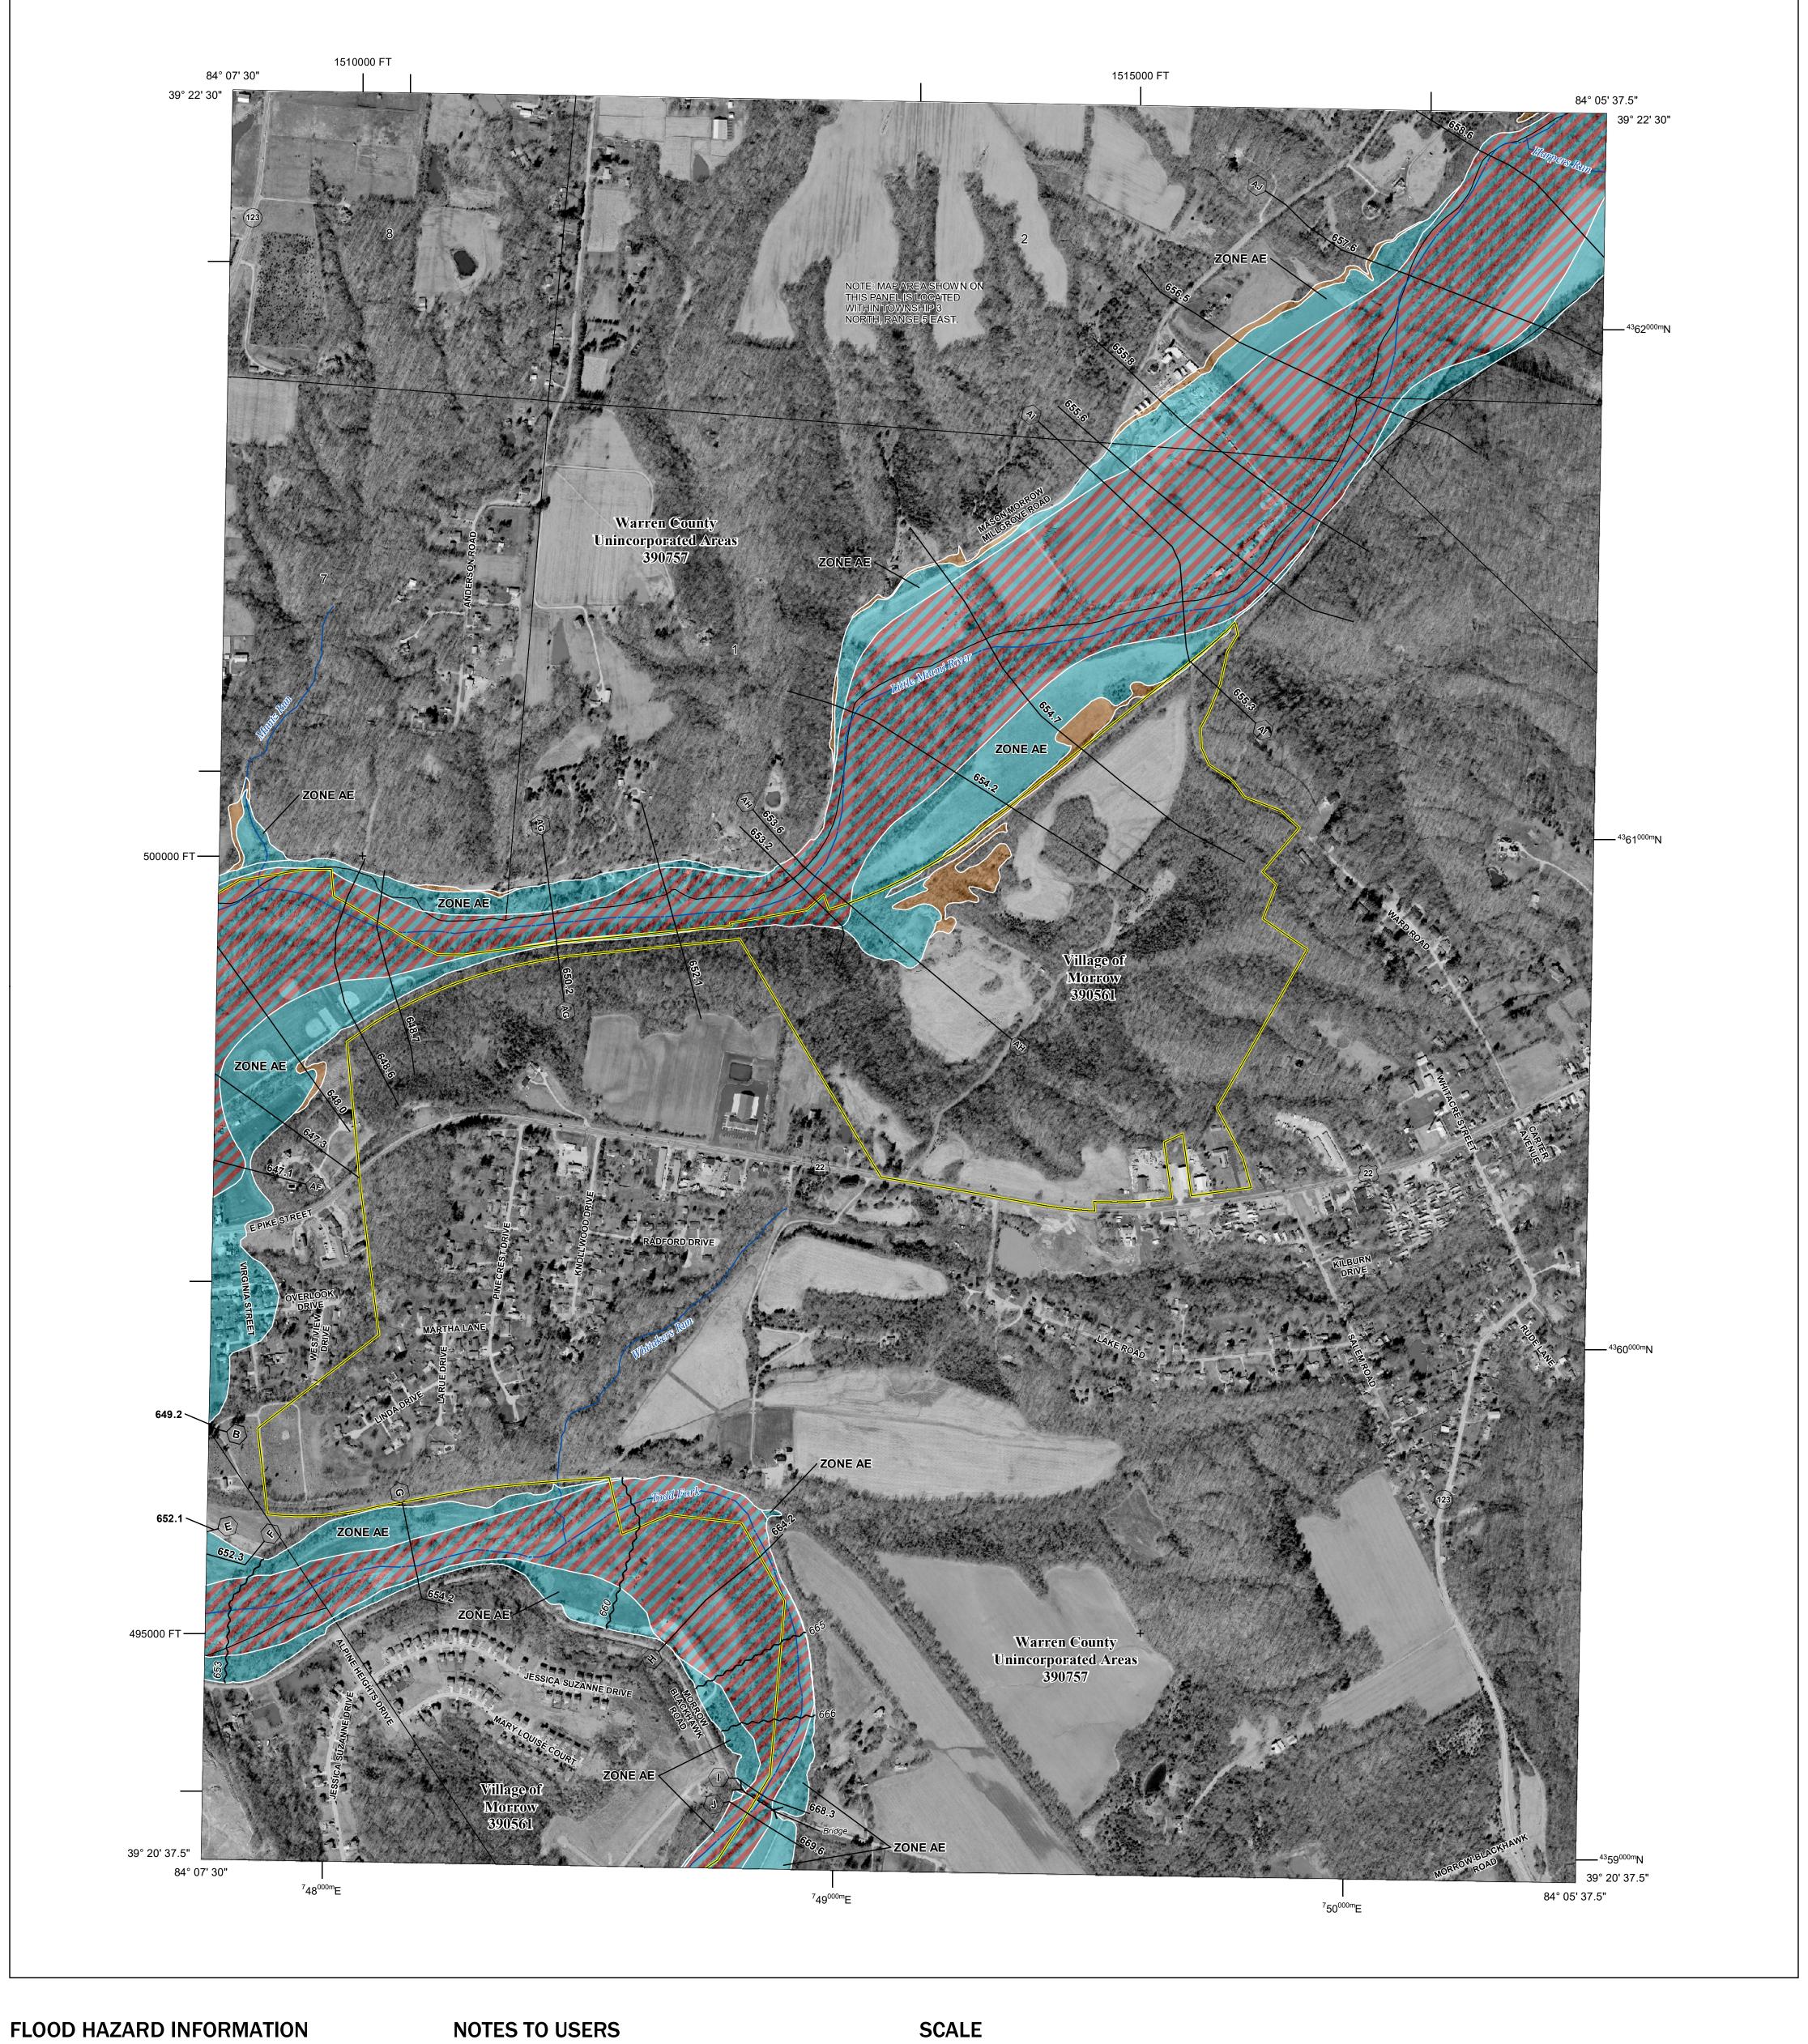

SEE FIS REPORT FOR DETAILED LEGEND AND INDEX MAP FOR FIRM PANEL LAYOUT THE INFORMATION DEPICTED ON THIS MAP AND SUPPORTING DOCUMENTATION ARE ALSO AVAILABLE IN DIGITAL FORMAT AT

**Coastal Transect Baseline** 

- Hydrographic Feature

**Jurisdiction Boundary** 

---- 513 ---- Base Flood Elevation Line (BFE)

Limit of Study

-------- Profile Baseline

OTHER

**FEATURES** 

For information and questions about this Flood Insurance Rate Map (FIRM), available products associated with this FIRM, including historic versions, the current map date for each FIRM panel, how to order products, or the National Flood Insurance Program (NFIP) in general, please call the FEMA Map Information eXchange at 1-877-FEMA-MAP (1-877-336-2627) or visit the FEMA Flood Map Service Center website at https://msc.fema.gov. Available products may include previously issued Letters of Map Change, a Flood Insurance Study Report, and/or digital versions of this map. Many of these products can be ordered or obtained directly from the website.

Communities annexing land on adjacent FIRM panels must obtain a current copy of the adjacent panel as well as the current FIRM Index. These may be ordered directly from the Flood Map Service Center at the number listed

For community and countywide map dates refer to the Flood Insurance Study Report for this jurisdiction. To determine if flood insurance is available in this community, contact your Insurance agent or call the National Flood Insurance Program at 1-800-638-6620.

Base map information shown on this FIRM was provided in digital format by the United States Geological Survey (USGS), US Census Bureau, FEMA, the State of Ohio, and Warren County, Ohio. Orthophotography was obtained from the Ohio Statewide Imagery Program (OSIP III), dated 2018.

## **PANEL LOCATOR**

ational Flood Insurance Program NATIONAL FLOOD INSURANCE PROGRAM FLOOD INSURANCE RATE MAP WARREN COUNTY, OHIO PANEL 251 OF 280

S ZONE X

Panel Contains: NUMBER

PANEL SUFFIX COMMUNITY MORROW, VILLAGE OF 0251 390561 WARREN COUNTY 390757 0251