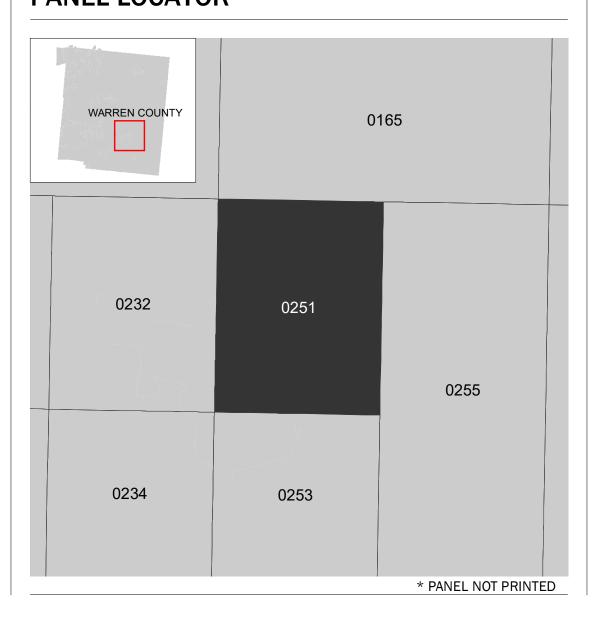

## **PANEL LOCATOR**

ational Flood Insurance Program NATIONAL FLOOD INSURANCE PROGRAM FLOOD INSURANCE RATE MAP WARREN COUNTY, OHIO PANEL 251 OF 280

S ZONE X

Panel Contains: NUMBER

PANEL SUFFIX COMMUNITY MORROW, VILLAGE OF 0251 390561 WARREN COUNTY 390757 0251