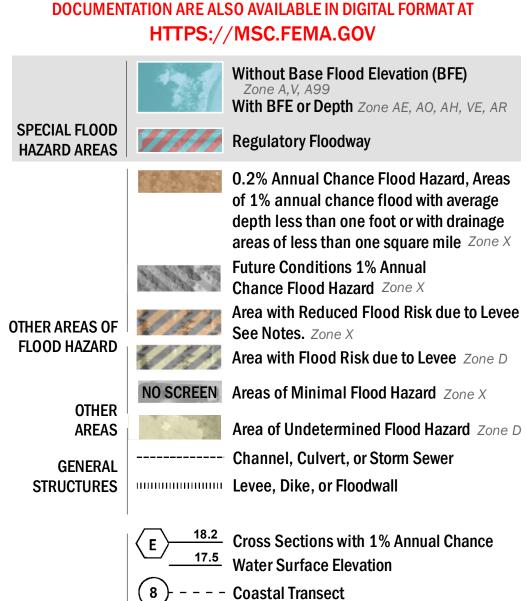

SEE FIS REPORT FOR DETAILED LEGEND AND INDEX MAP FOR FIRM PANEL LAYOUT THE INFORMATION DEPICTED ON THIS MAP AND SUPPORTING DOCUMENTATION ARE ALSO AVAILABLE IN DIGITAL FORMAT AT

**Coastal Transect Baseline** 

- Hydrographic Feature

**Jurisdiction Boundary** 

---- 513 ---- Base Flood Elevation Line (BFE)

Limit of Study

-------- Profile Baseline

OTHER

**FEATURES** 

For information and questions about this Flood Insurance Rate Map (FIRM), available products associated with this FIRM, including historic versions, the current map date for each FIRM panel, how to order products, or the National Flood Insurance Program (NFIP) in general, please call the FEMA Map Information eXchange at 1-877-FEMA-MAP (1-877-336-2627) or visit the FEMA Flood Map Service Center website at https://msc.fema.gov. Available products may include previously issued Letters of Map Change, a Flood Insurance Study Report, and/or digital versions of this map. Many of these products can be ordered or obtained directly from the website.