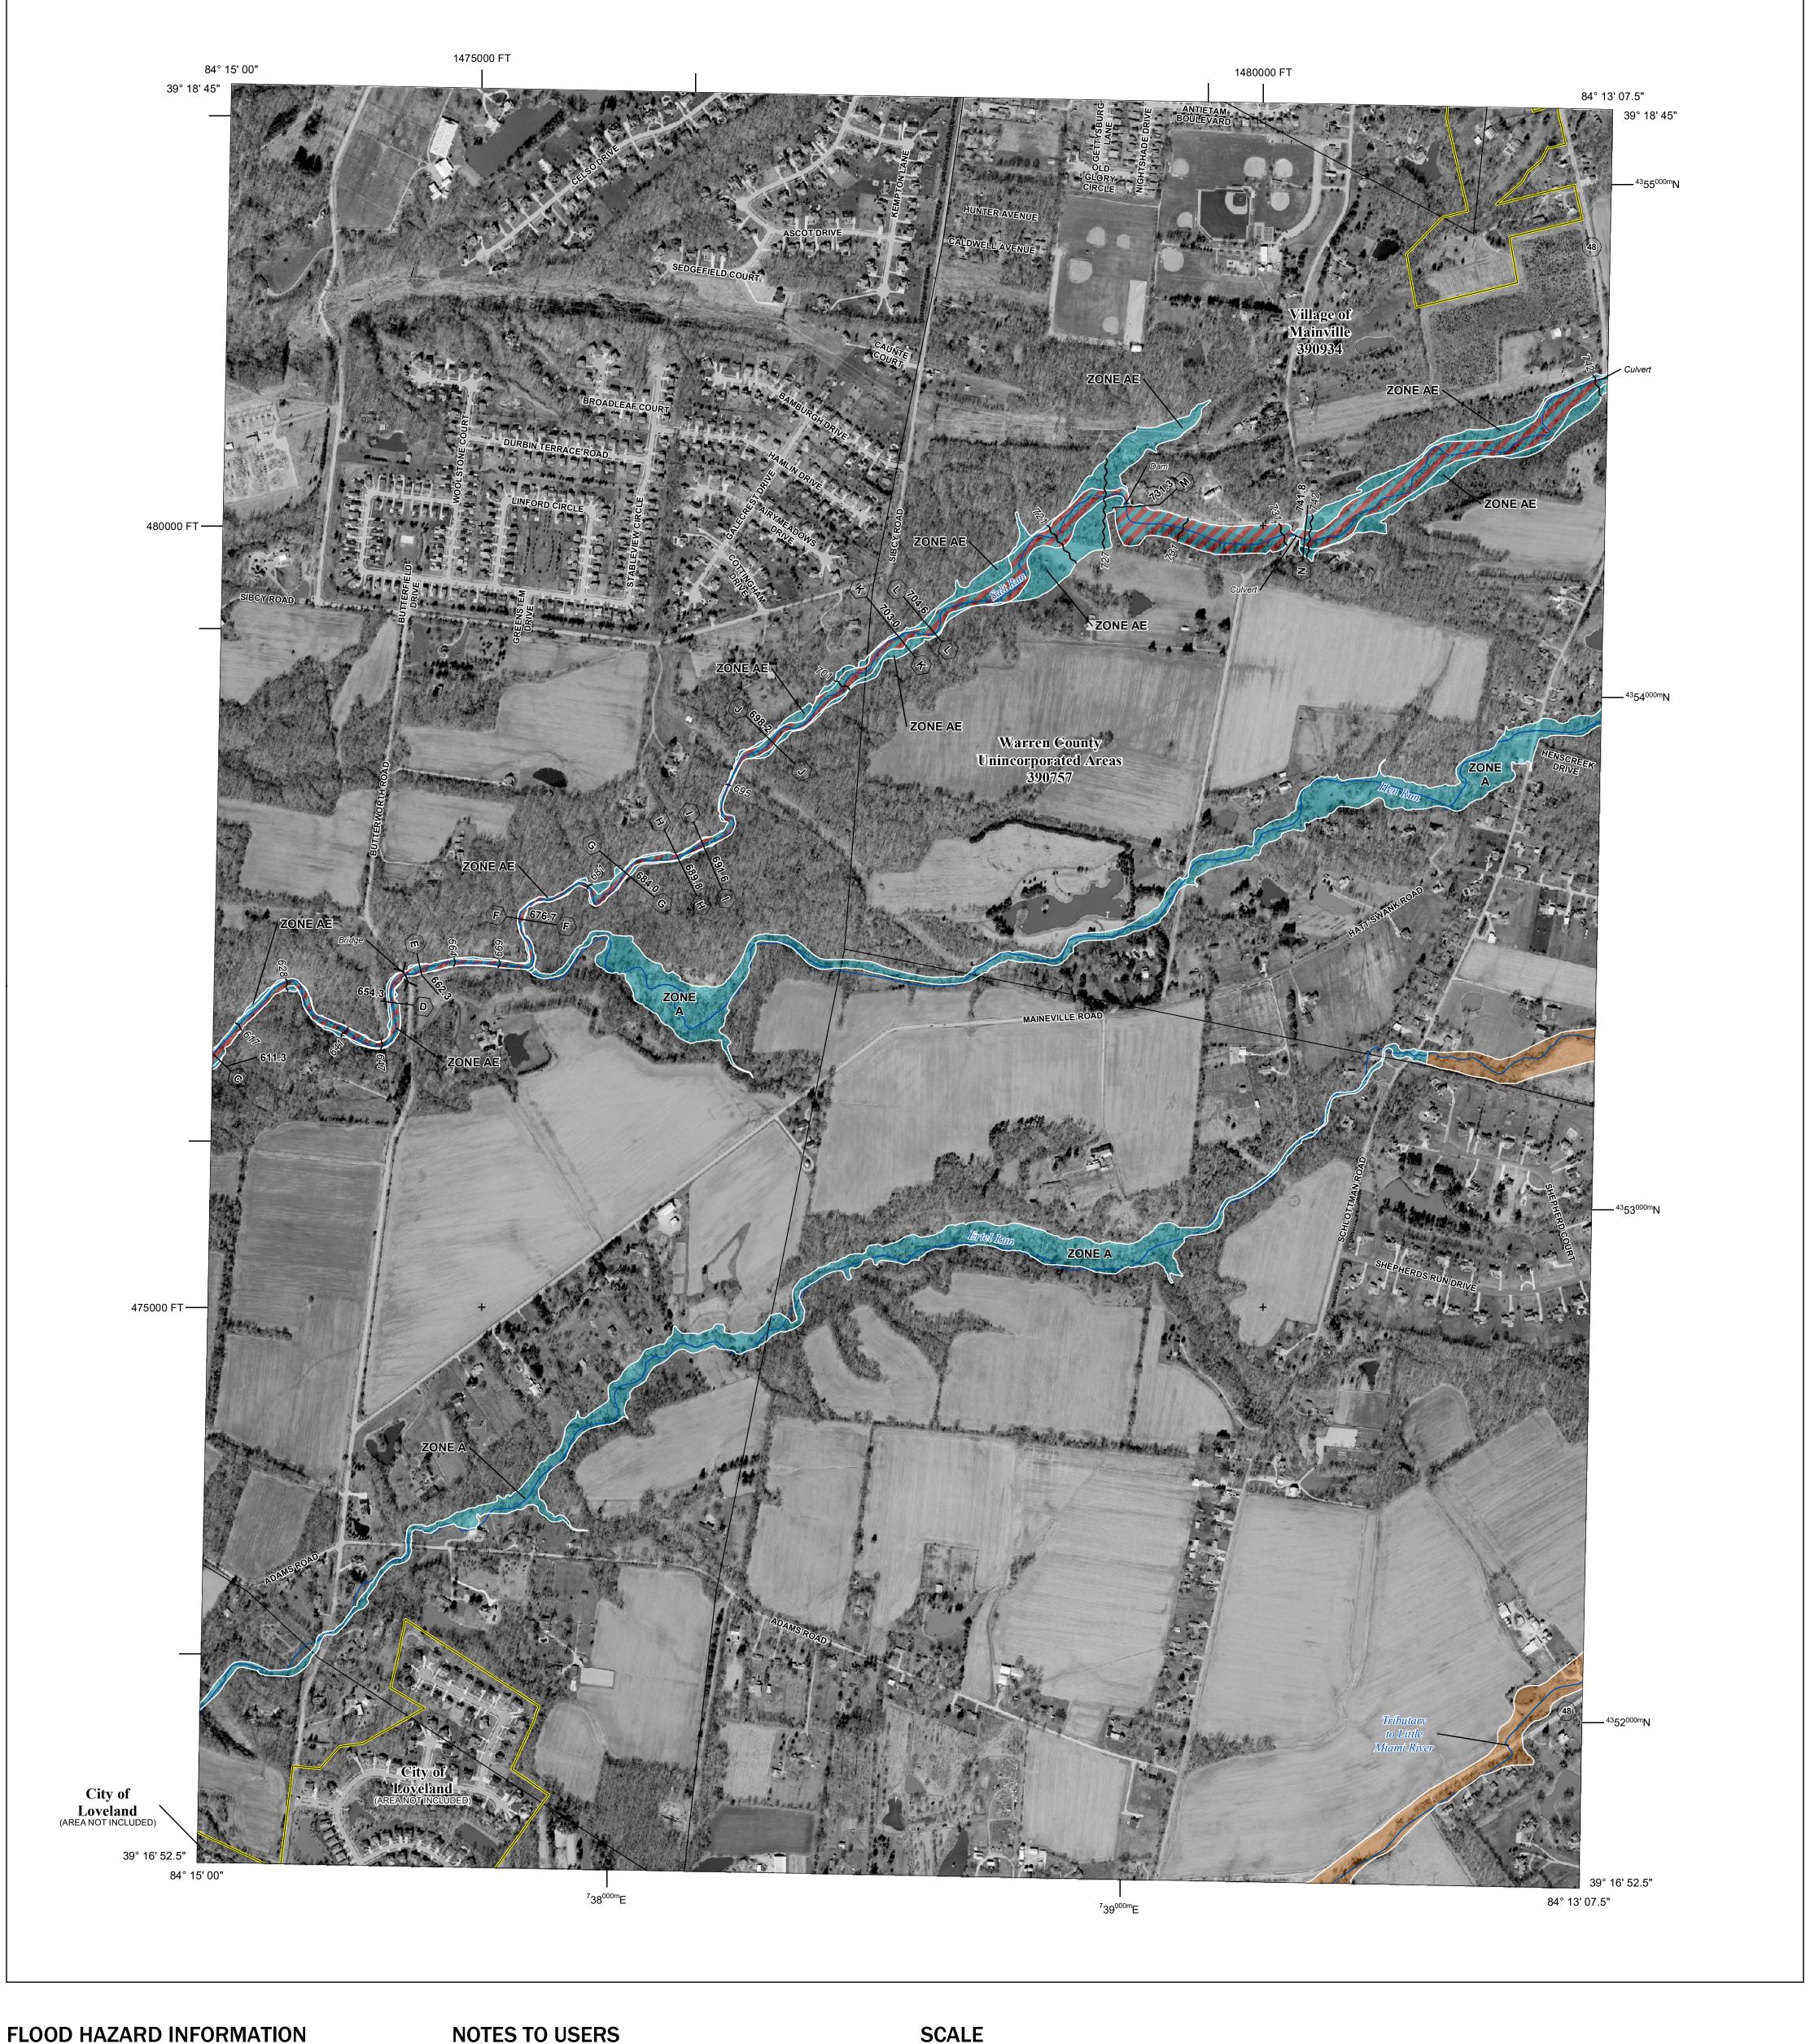

SEE FIS REPORT FOR DETAILED LEGEND AND INDEX MAP FOR FIRM PANEL LAYOUT THE INFORMATION DEPICTED ON THIS MAP AND SUPPORTING DOCUMENTATION ARE ALSO AVAILABLE IN DIGITAL FORMAT AT

-------- Profile Baseline

Base map information shown on this FIRM was provided in digital format by the United States Geological Survey (USGS), US Census Bureau, FEMA, the State of Ohio, and Warren County, Ohio. Orthophotography was obtained from the Ohio Statewide Imagery Program (OSIP III), dated 2018.