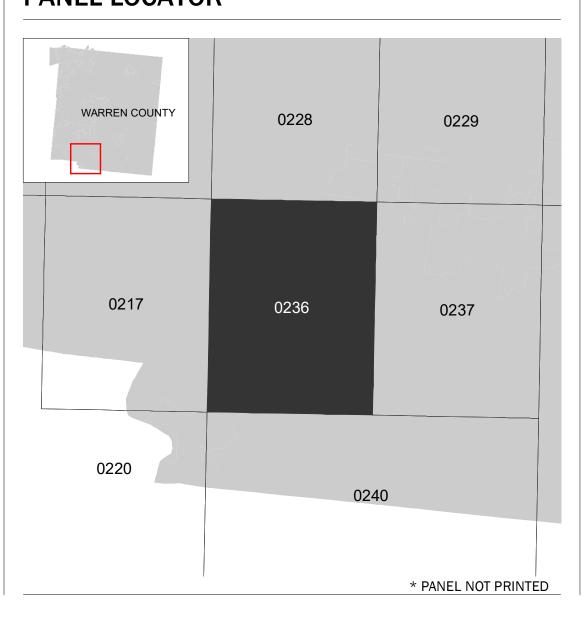

## PANEL LOCATOR

NATIONAL FLOOD INSURANCE PROGRAM

WARREN COUNTY, OHIO and Incorporated Areas

Panel Contains:

PANEL 236 OF 280

National Flood Insurance Program

S ZONE X

Panel Contains:

COMMUNITY

NUMBER

PANEL

SUFFIX

MAINEVILLE, VILLAGE

OF

WARREN COUNTY

390757

0236

F

PRELIMINARY 02/03/2021

VERSION NUMBER
2.5.3.5

MAP NUMBER
39165C0236F

MAP REVISED