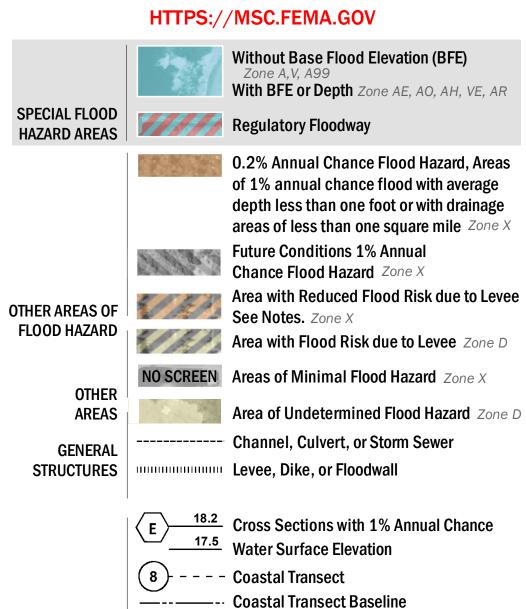

OTHER

**FEATURES** 

- Hydrographic Feature

**Jurisdiction Boundary** 

---- 513 ---- Base Flood Elevation Line (BFE)

Limit of Study

For information and questions about this Flood Insurance Rate Map (FIRM), available products associated with this FIRM, including historic versions, the current map date for each FIRM panel, how to order products, or the National Flood Insurance Program (NFIP) in general, please call the FEMA Map Information eXchange at 1-877-FEMA-MAP (1-877-336-2627) or visit the FEMA Flood Map Service Center website at https://msc.fema.gov. Available products may include previously issued Letters of Map Change, a Flood Insurance Study Report, and/or digital versions of this map.