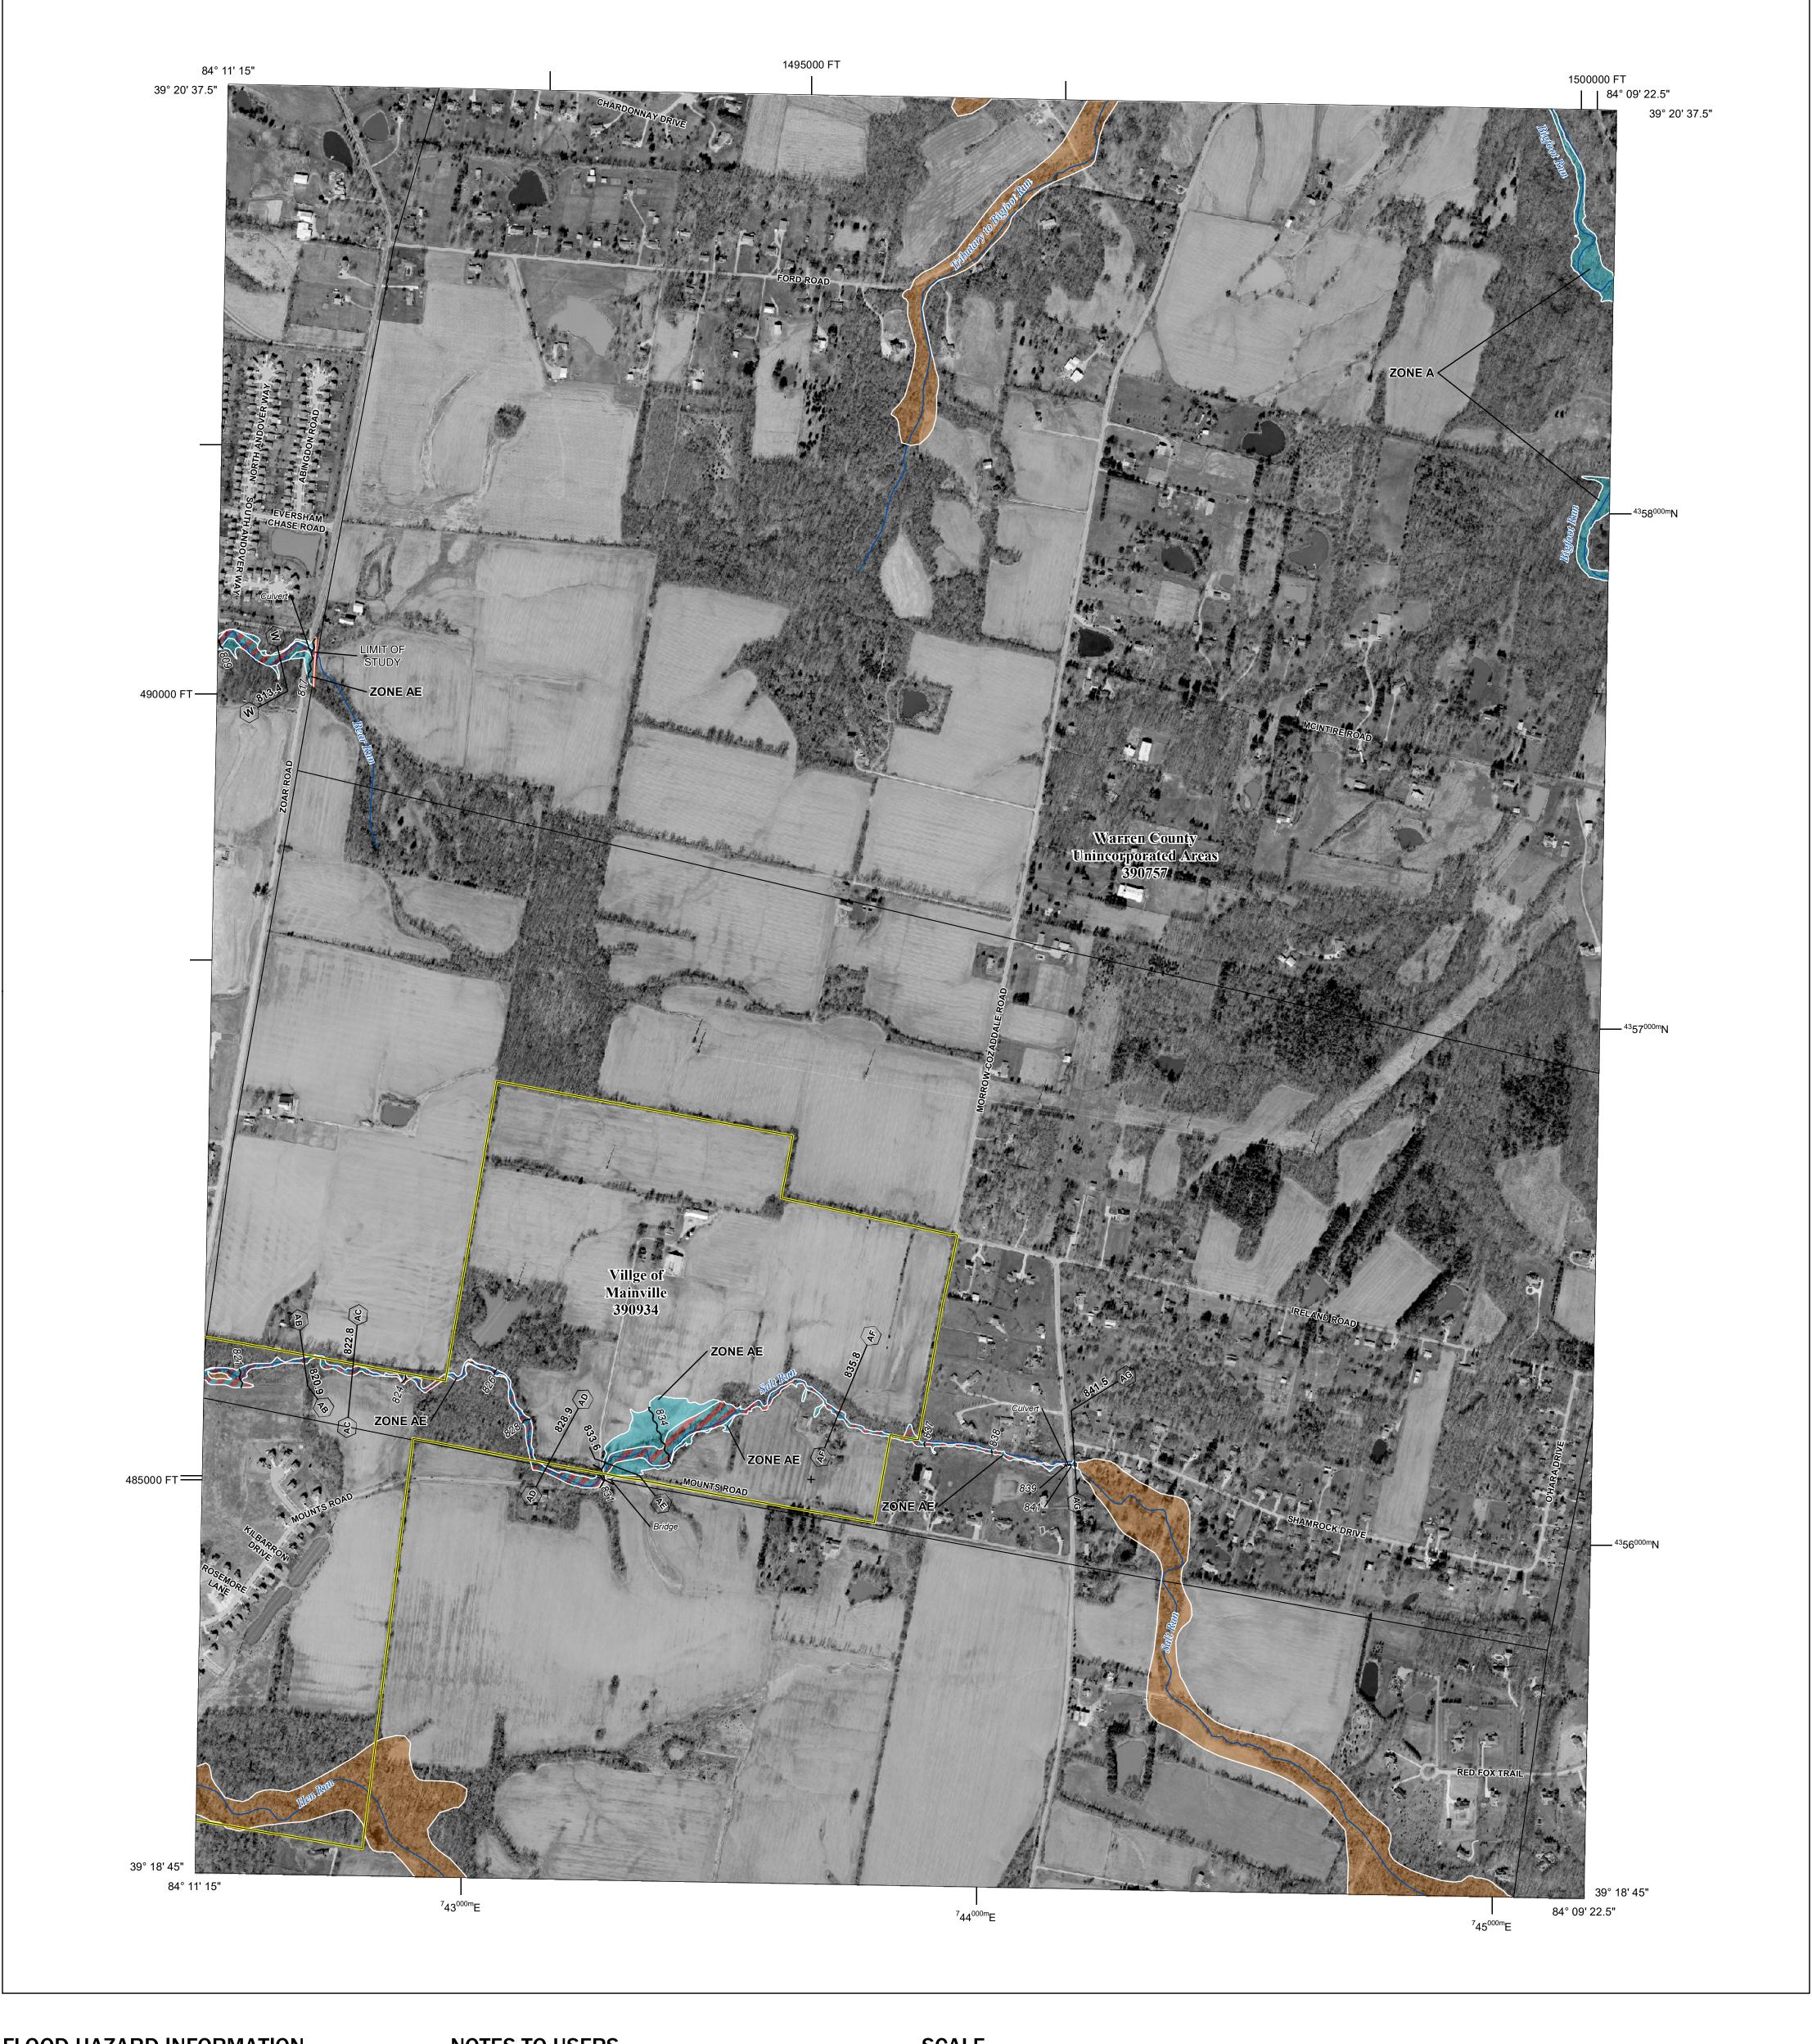

## FLOOD HAZARD INFORMATION

SEE FIS REPORT FOR DETAILED LEGEND AND INDEX MAP FOR FIRM PANEL LAYOUT THE INFORMATION DEPICTED ON THIS MAP AND SUPPORTING DOCUMENTATION ARE ALSO AVAILABLE IN DIGITAL FORMAT AT

Base map information shown on this FIRM was provided in digital format by the United States Geological Survey (USGS), US Census Bureau, FEMA, the State of Ohio, and Warren County, Ohio. Orthophotography was obtained from the Ohio Statewide Imagery Program (OSIP III), dated 2018.