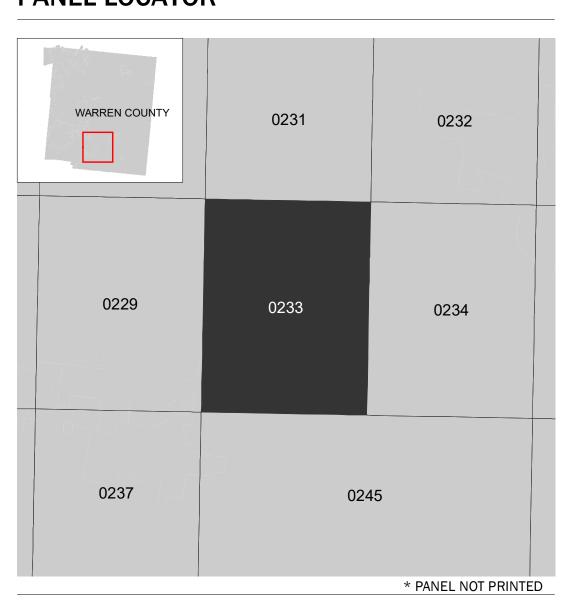

## **PANEL LOCATOR**

NATIONAL FLOOD INSURANCE PROGRAM FLOOD INSURANCE RATE MAP

WARREN COUNTY, OHIO PANEL 233 OF 280

Panel Contains:

National Flood Insurance Program

S ZONE X

COMMUNITY NUMBER PANEL SUFFIX MAINEVILLE, VILLAGE 390934 0233 OF WARREN COUNTY 390757 0233