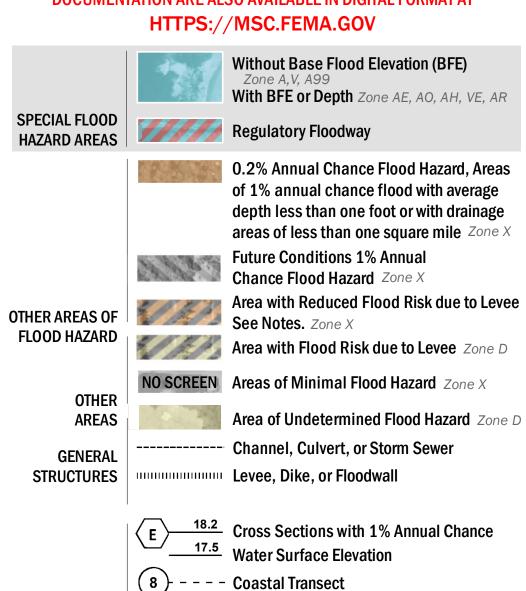

## FLOOD HAZARD INFORMATION

SEE FIS REPORT FOR DETAILED LEGEND AND INDEX MAP FOR FIRM PANEL LAYOUT THE INFORMATION DEPICTED ON THIS MAP AND SUPPORTING DOCUMENTATION ARE ALSO AVAILABLE IN DIGITAL FORMAT AT

**Coastal Transect Baseline** 

- Hydrographic Feature

**Jurisdiction Boundary** 

---- 513 ---- Base Flood Elevation Line (BFE)

Limit of Study

-------- Profile Baseline

OTHER

**FEATURES** 