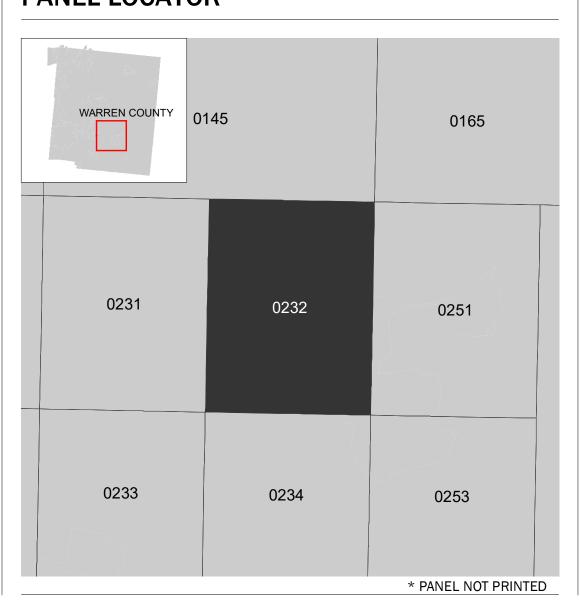

## **PANEL LOCATOR**

NATIONAL FLOOD INSURANCE PROGRAM FLOOD INSURANCE RATE MAP

WARREN COUNTY, OHIO PANEL 232 OF 280

Panel Contains:

National Flood Insurance Program

S ZONE X

PANEL SUFFIX COMMUNITY NUMBER MORROW, VILLAGE OF 0232 390561 WARREN COUNTY 390757 0232