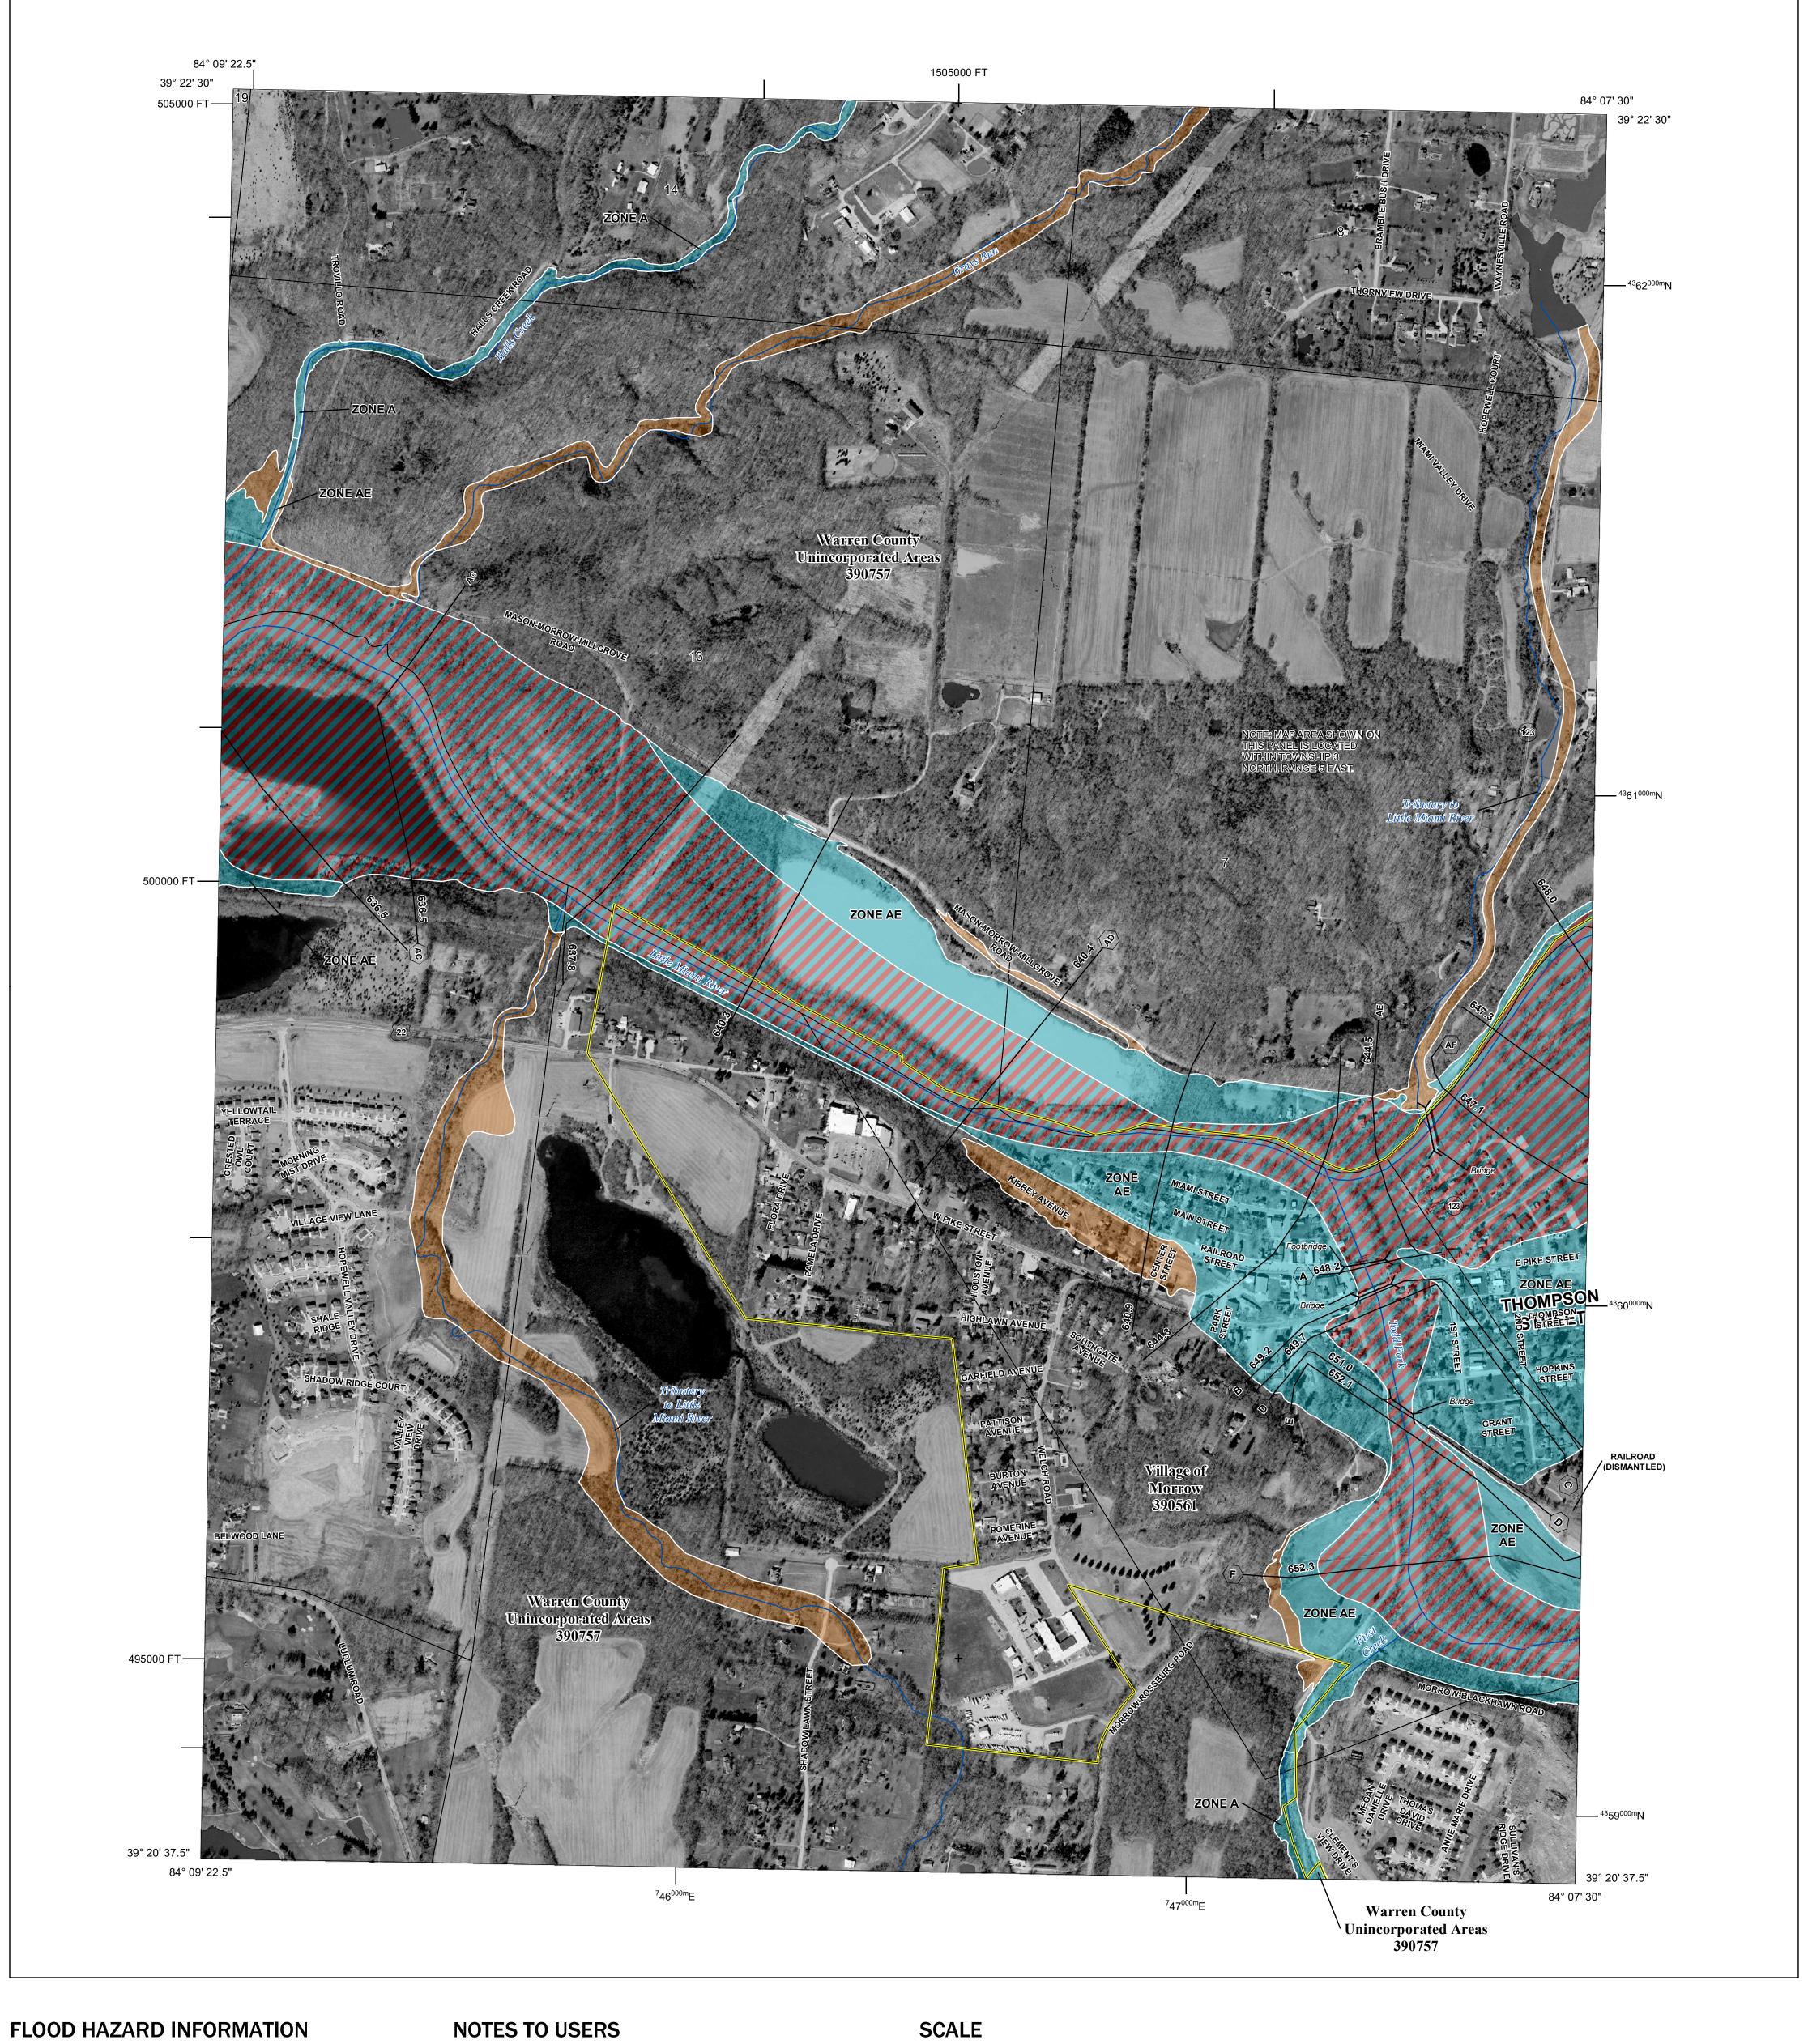

## **PANEL LOCATOR**

NATIONAL FLOOD INSURANCE PROGRAM FLOOD INSURANCE RATE MAP

WARREN COUNTY, OHIO PANEL 232 OF 280

Panel Contains:

National Flood Insurance Program

S ZONE X

PANEL SUFFIX COMMUNITY NUMBER MORROW, VILLAGE OF 0232 390561 WARREN COUNTY 390757 0232