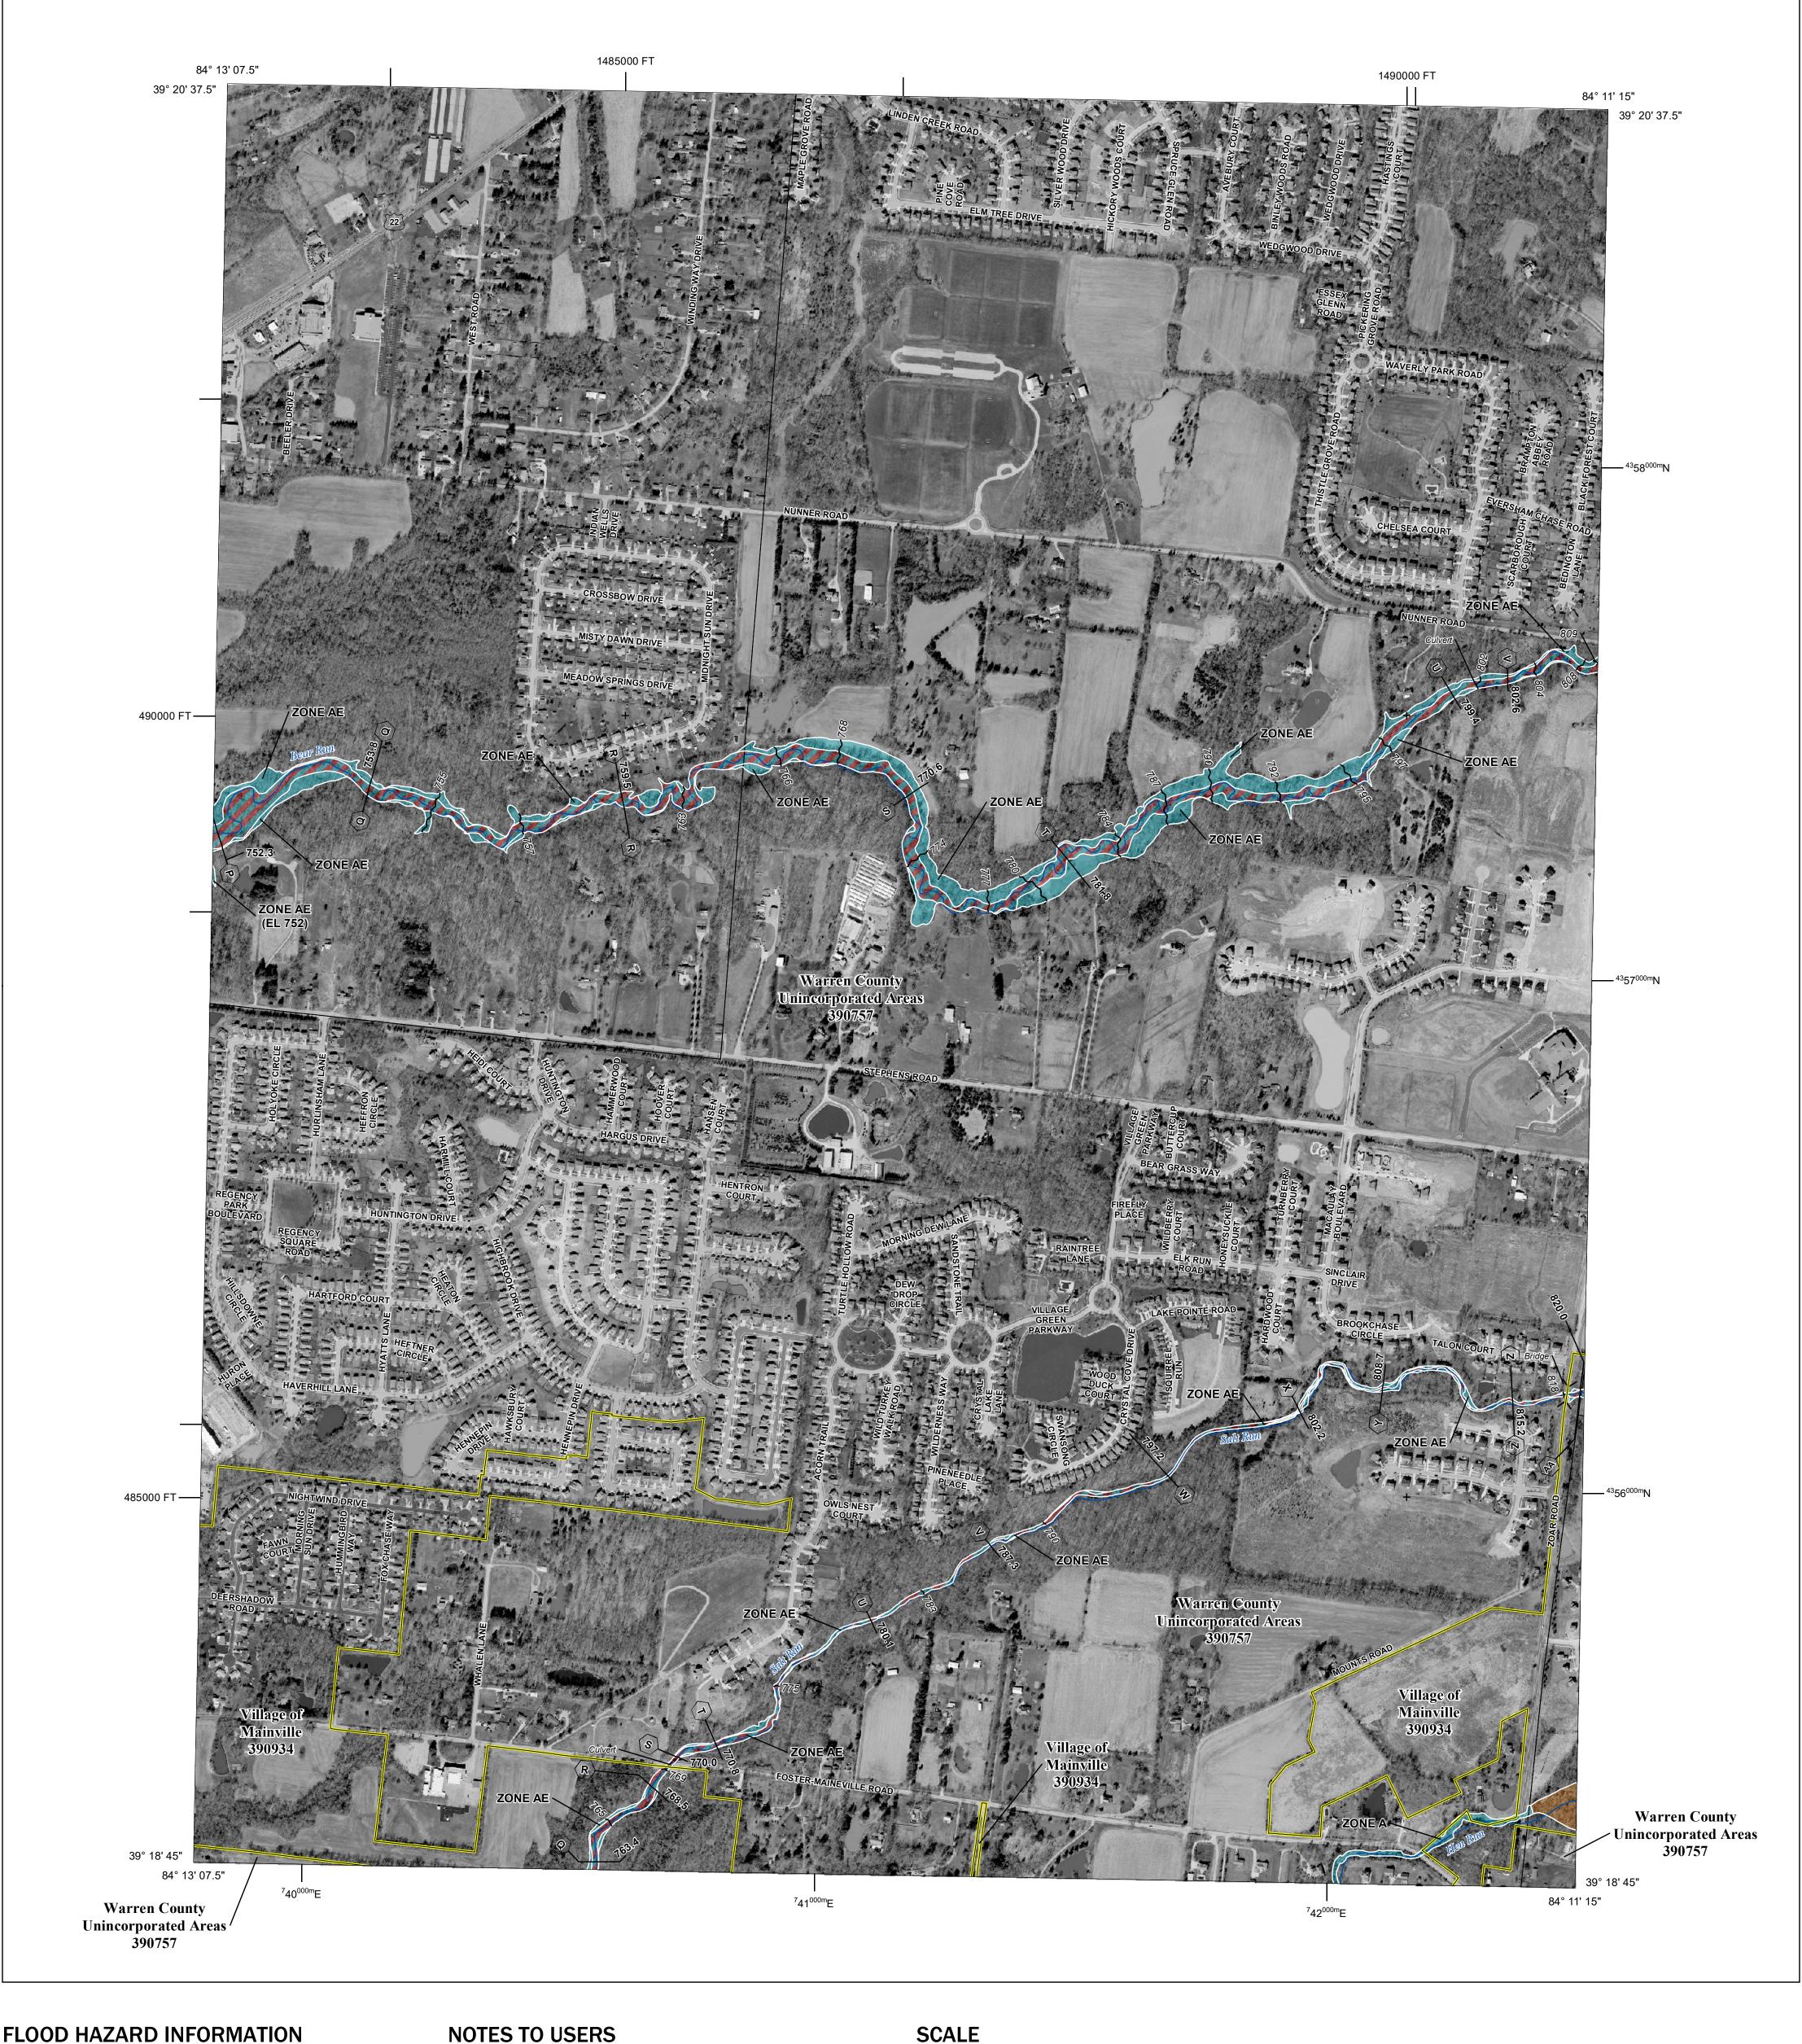

Base map information shown on this FIRM was provided in digital format by the United States Geological Survey (USGS), US Census Bureau, FEMA, the State of Ohio, and Warren County, Ohio. Orthophotography was obtained from the Ohio Statewide Imagery Program (OSIP III), dated 2018.