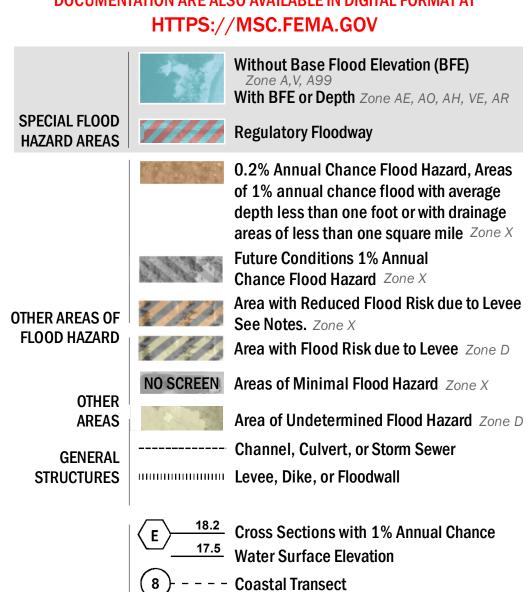

## FLOOD HAZARD INFORMATION

SEE FIS REPORT FOR DETAILED LEGEND AND INDEX MAP FOR FIRM PANEL LAYOUT THE INFORMATION DEPICTED ON THIS MAP AND SUPPORTING **DOCUMENTATION ARE ALSO AVAILABLE IN DIGITAL FORMAT AT** 

**Coastal Transect Baseline** 

- Hydrographic Feature

**Jurisdiction Boundary** 

---- 513 ---- Base Flood Elevation Line (BFE)

Limit of Study

-------- Profile Baseline

OTHER

**FEATURES** 