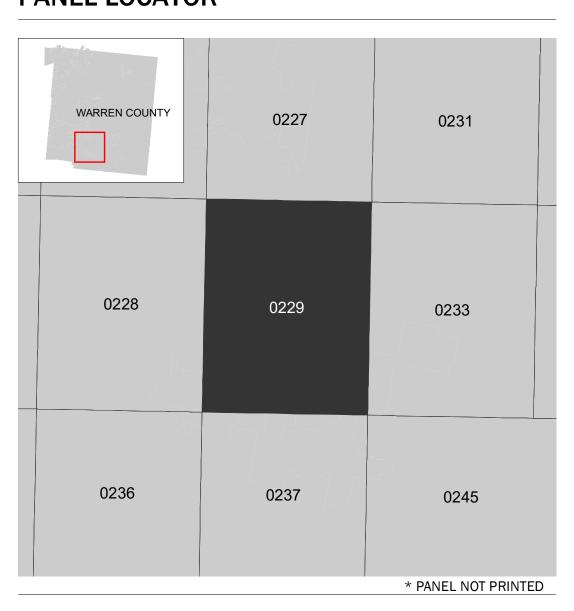

## **PANEL LOCATOR**

NATIONAL FLOOD INSURANCE PROGRAM

FLOOD INSURANCE RATE MAP WARREN COUNTY, OHIO and Incorporated Areas

Panel Contains:

PANEL 229 OF 280

National Flood Insurance Program

S ZONE X

COMMUNITY **NUMBER** PANEL SUFFIX MAINEVILLE, VILLAGE 390934 OF WARREN COUNTY 390757 0229