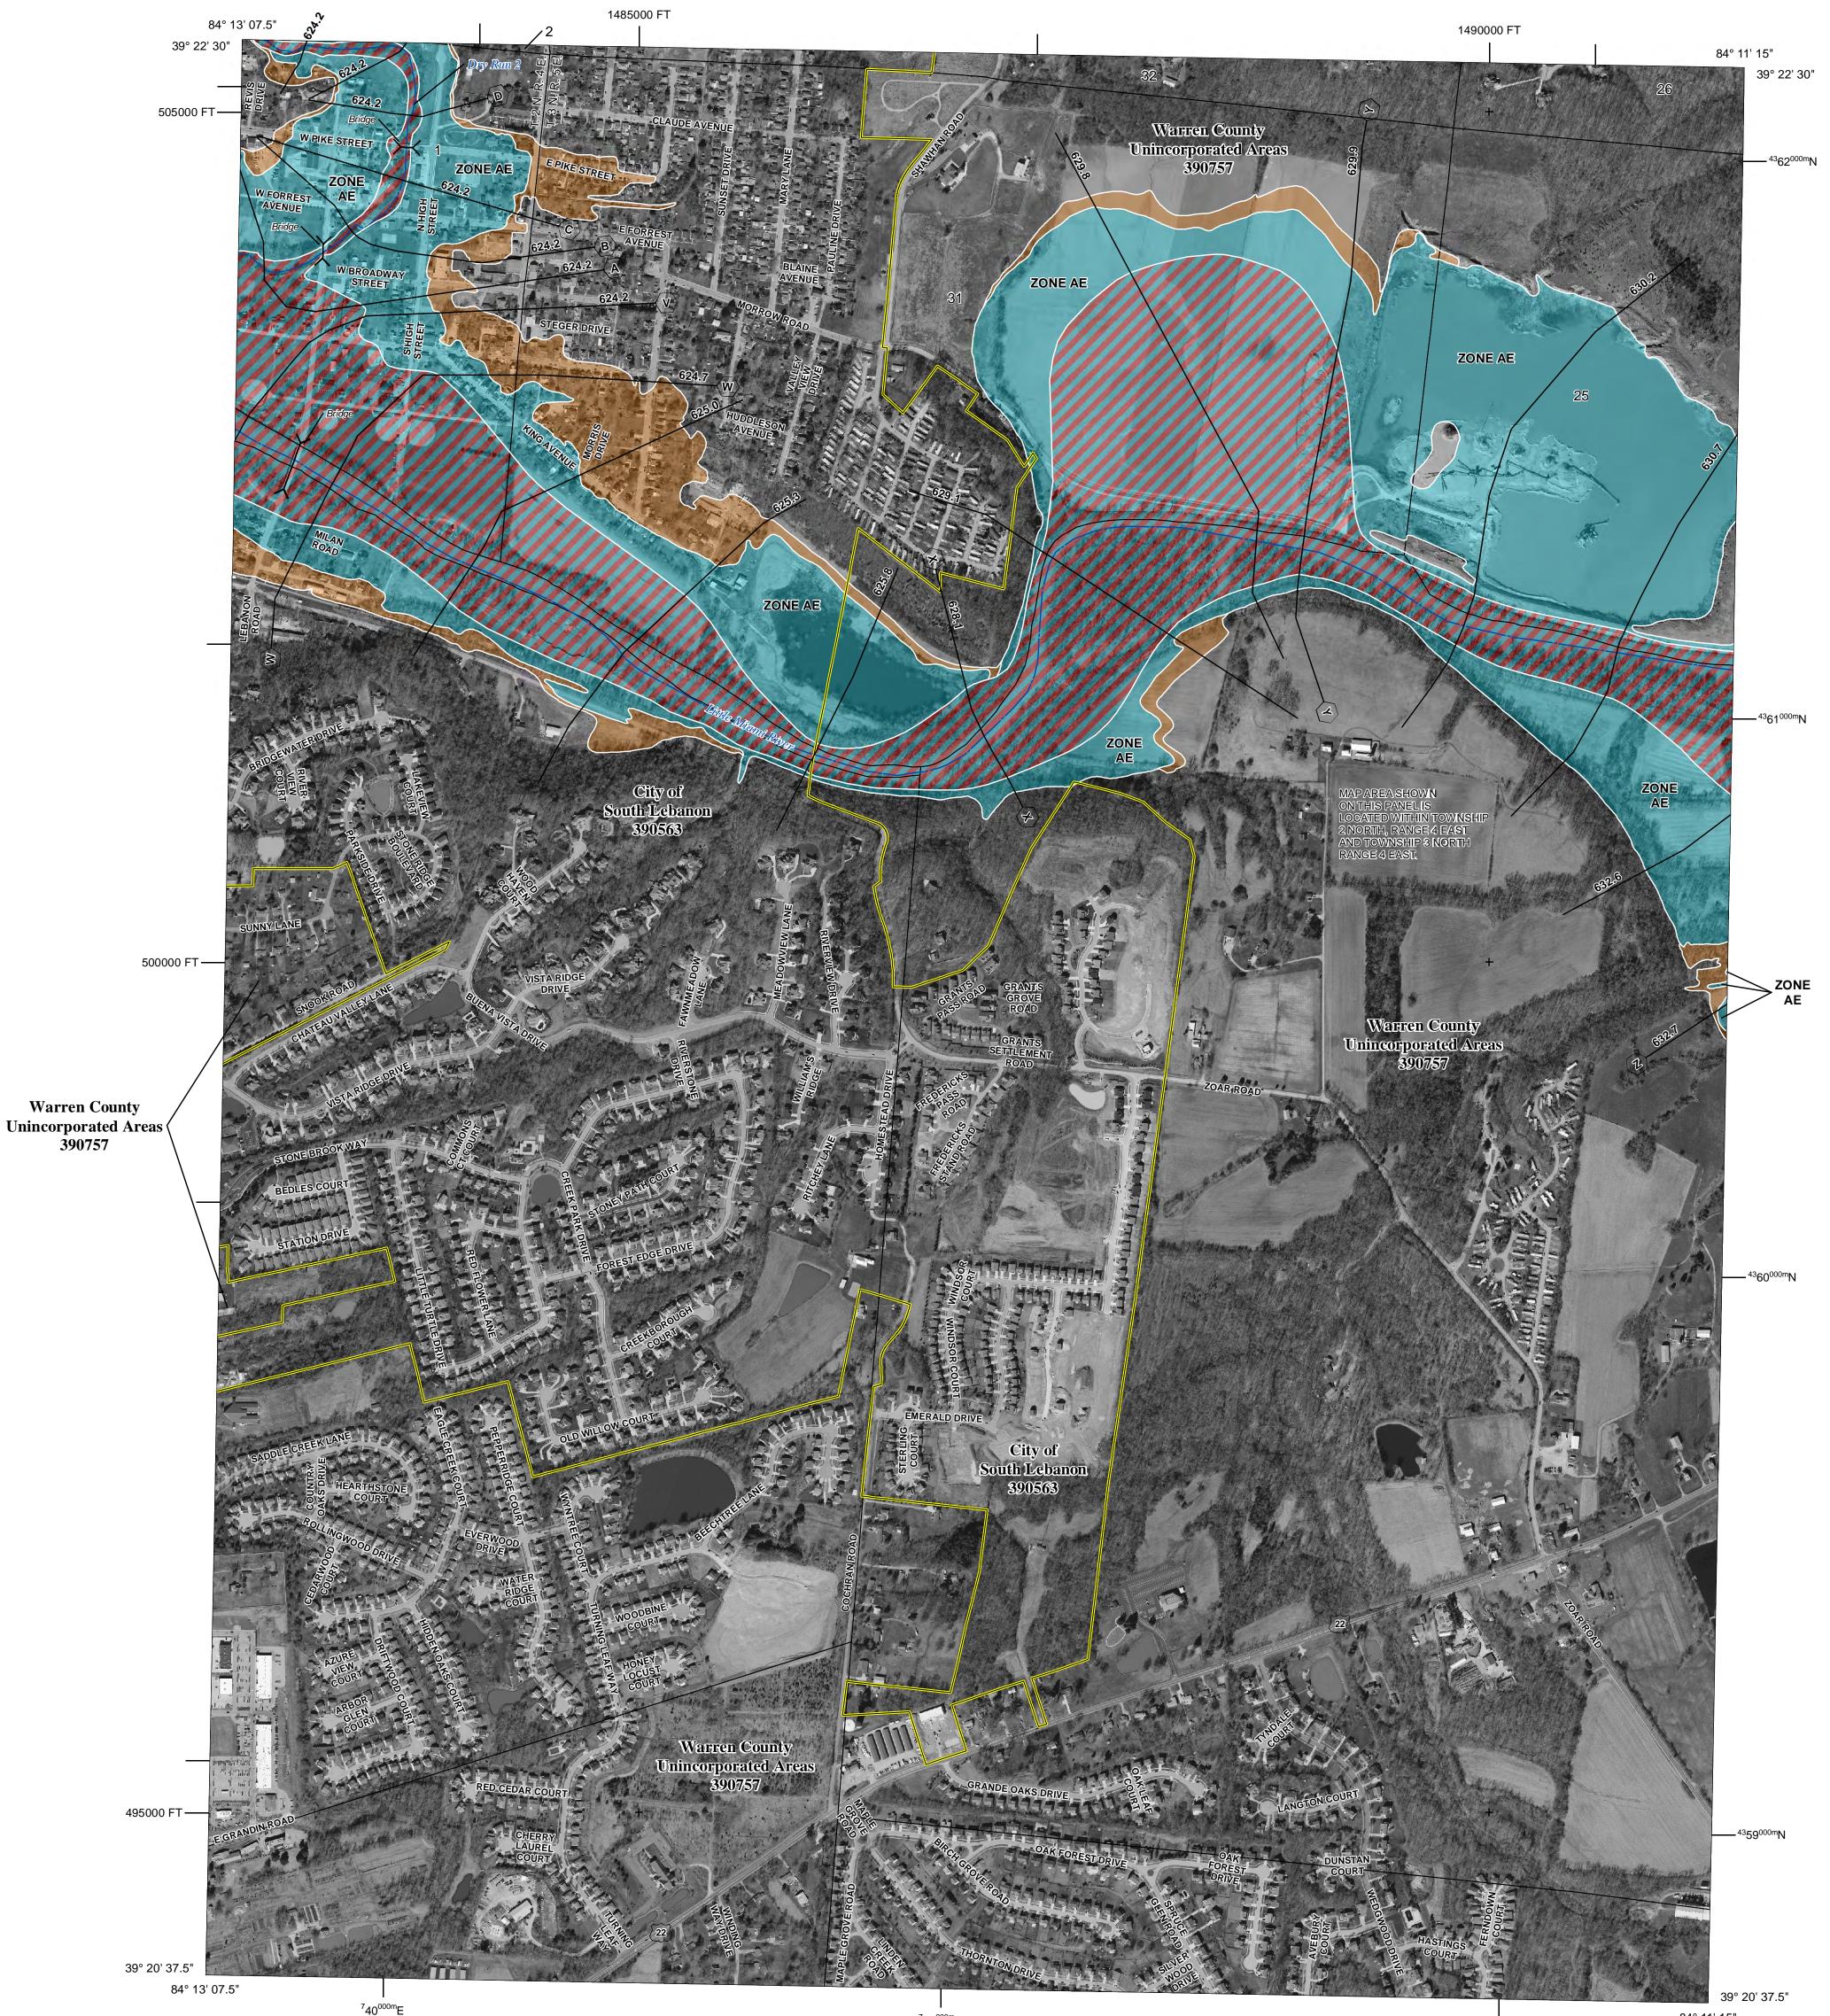

Base map information shown on this FIRM was provided in digital format by the United States Geological Survey (USGS), US Census Bureau, FEMA, the State of Ohio, and Warren County, Ohio. Orthophotography was obtained from the Ohio Statewide Imagery Program (OSIP III), dated 2018.