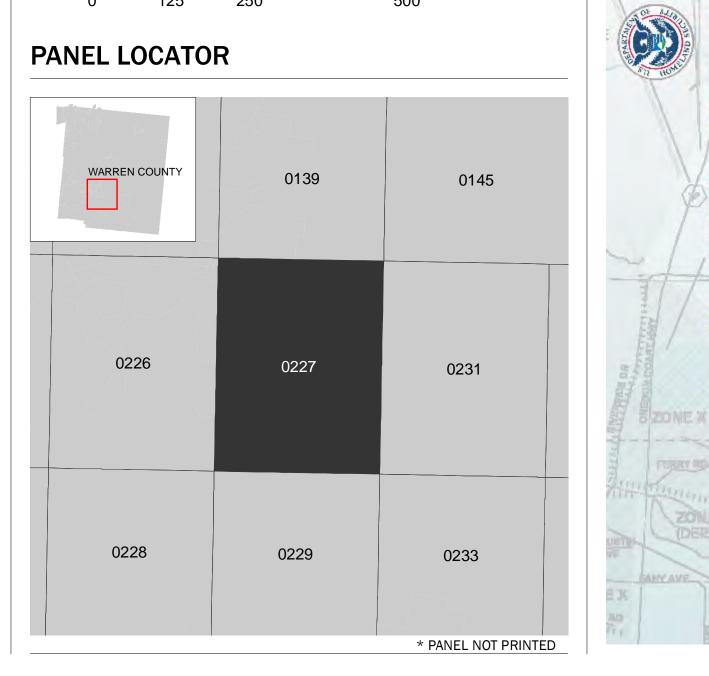

## PANEL LOCATOR

| COMMUNITY           | NUMBER | PANEL | SUFFIX |
|---------------------|--------|-------|--------|
| SOUTH LEBANON, CITY | 390563 | 0227  | F      |
| WARREN COUNTY       | 390757 | 0227  | F      |