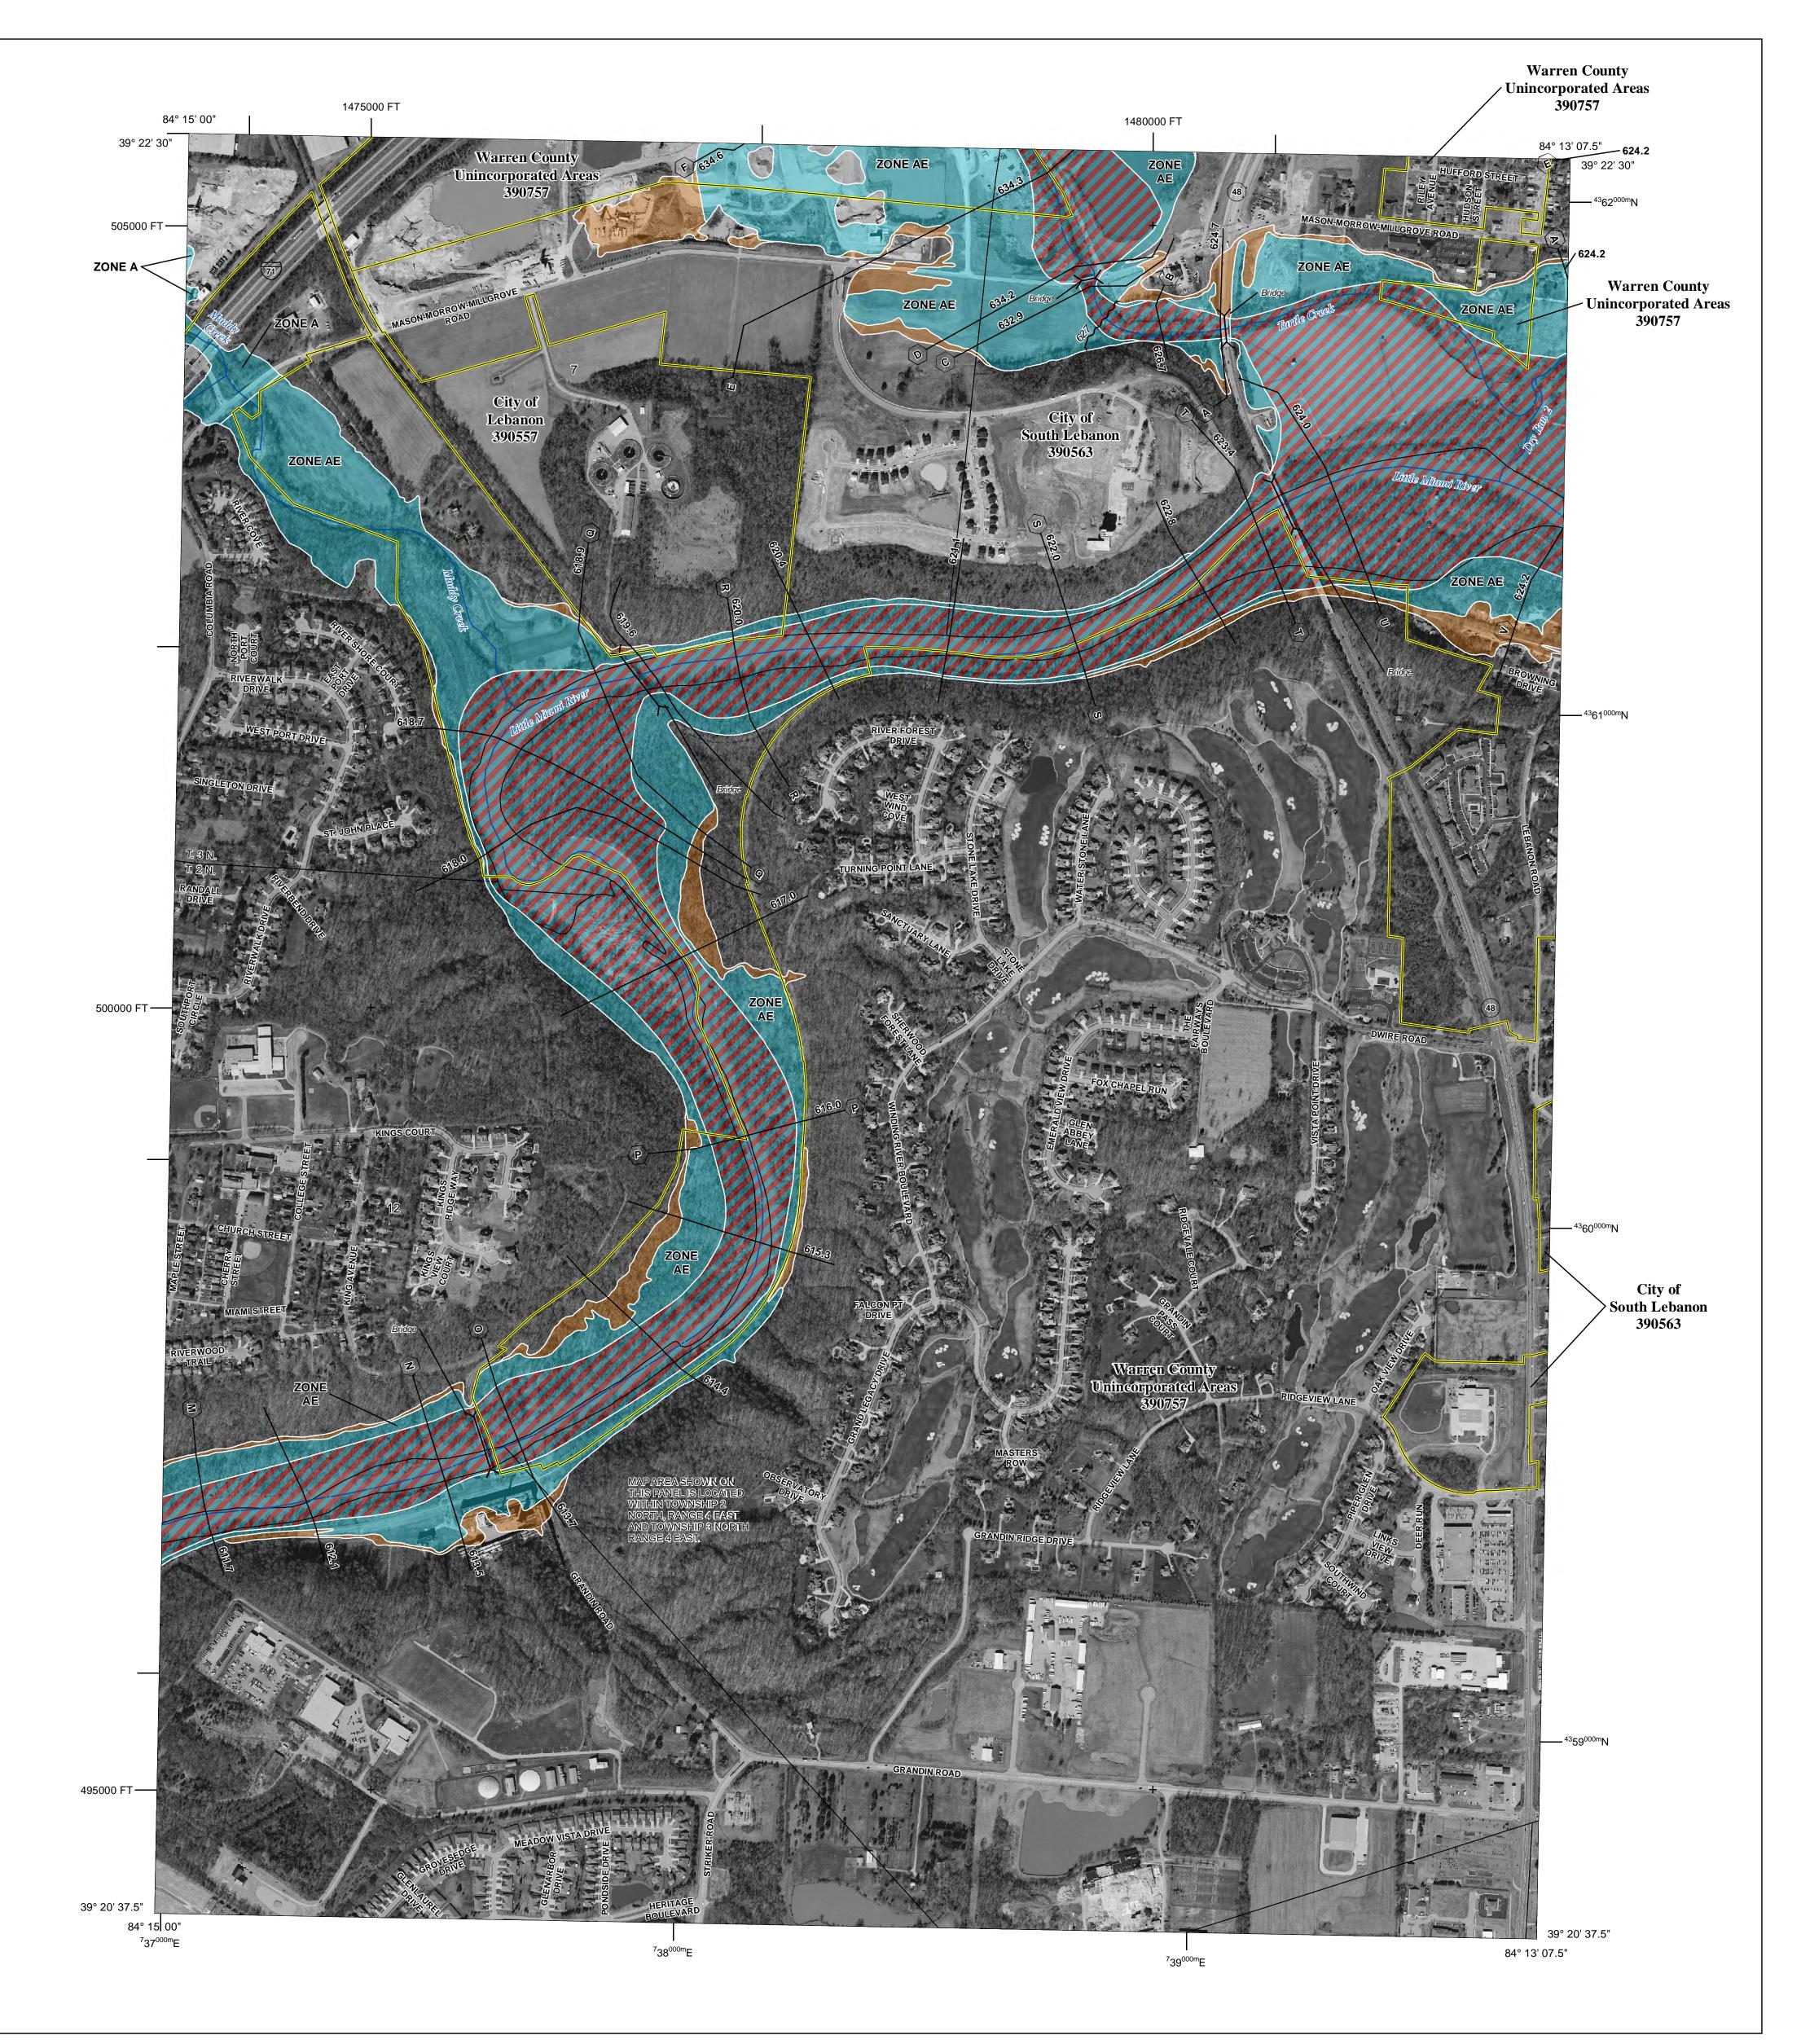

Base map information shown on this FIRM was provided in digital format by the United States Geological Survey (USGS), US Census Bureau, FEMA, the State of Ohio, and Warren County, Ohio. Orthophotography was obtained from the Ohio Statewide Imagery Program (OSIP III), dated 2018.