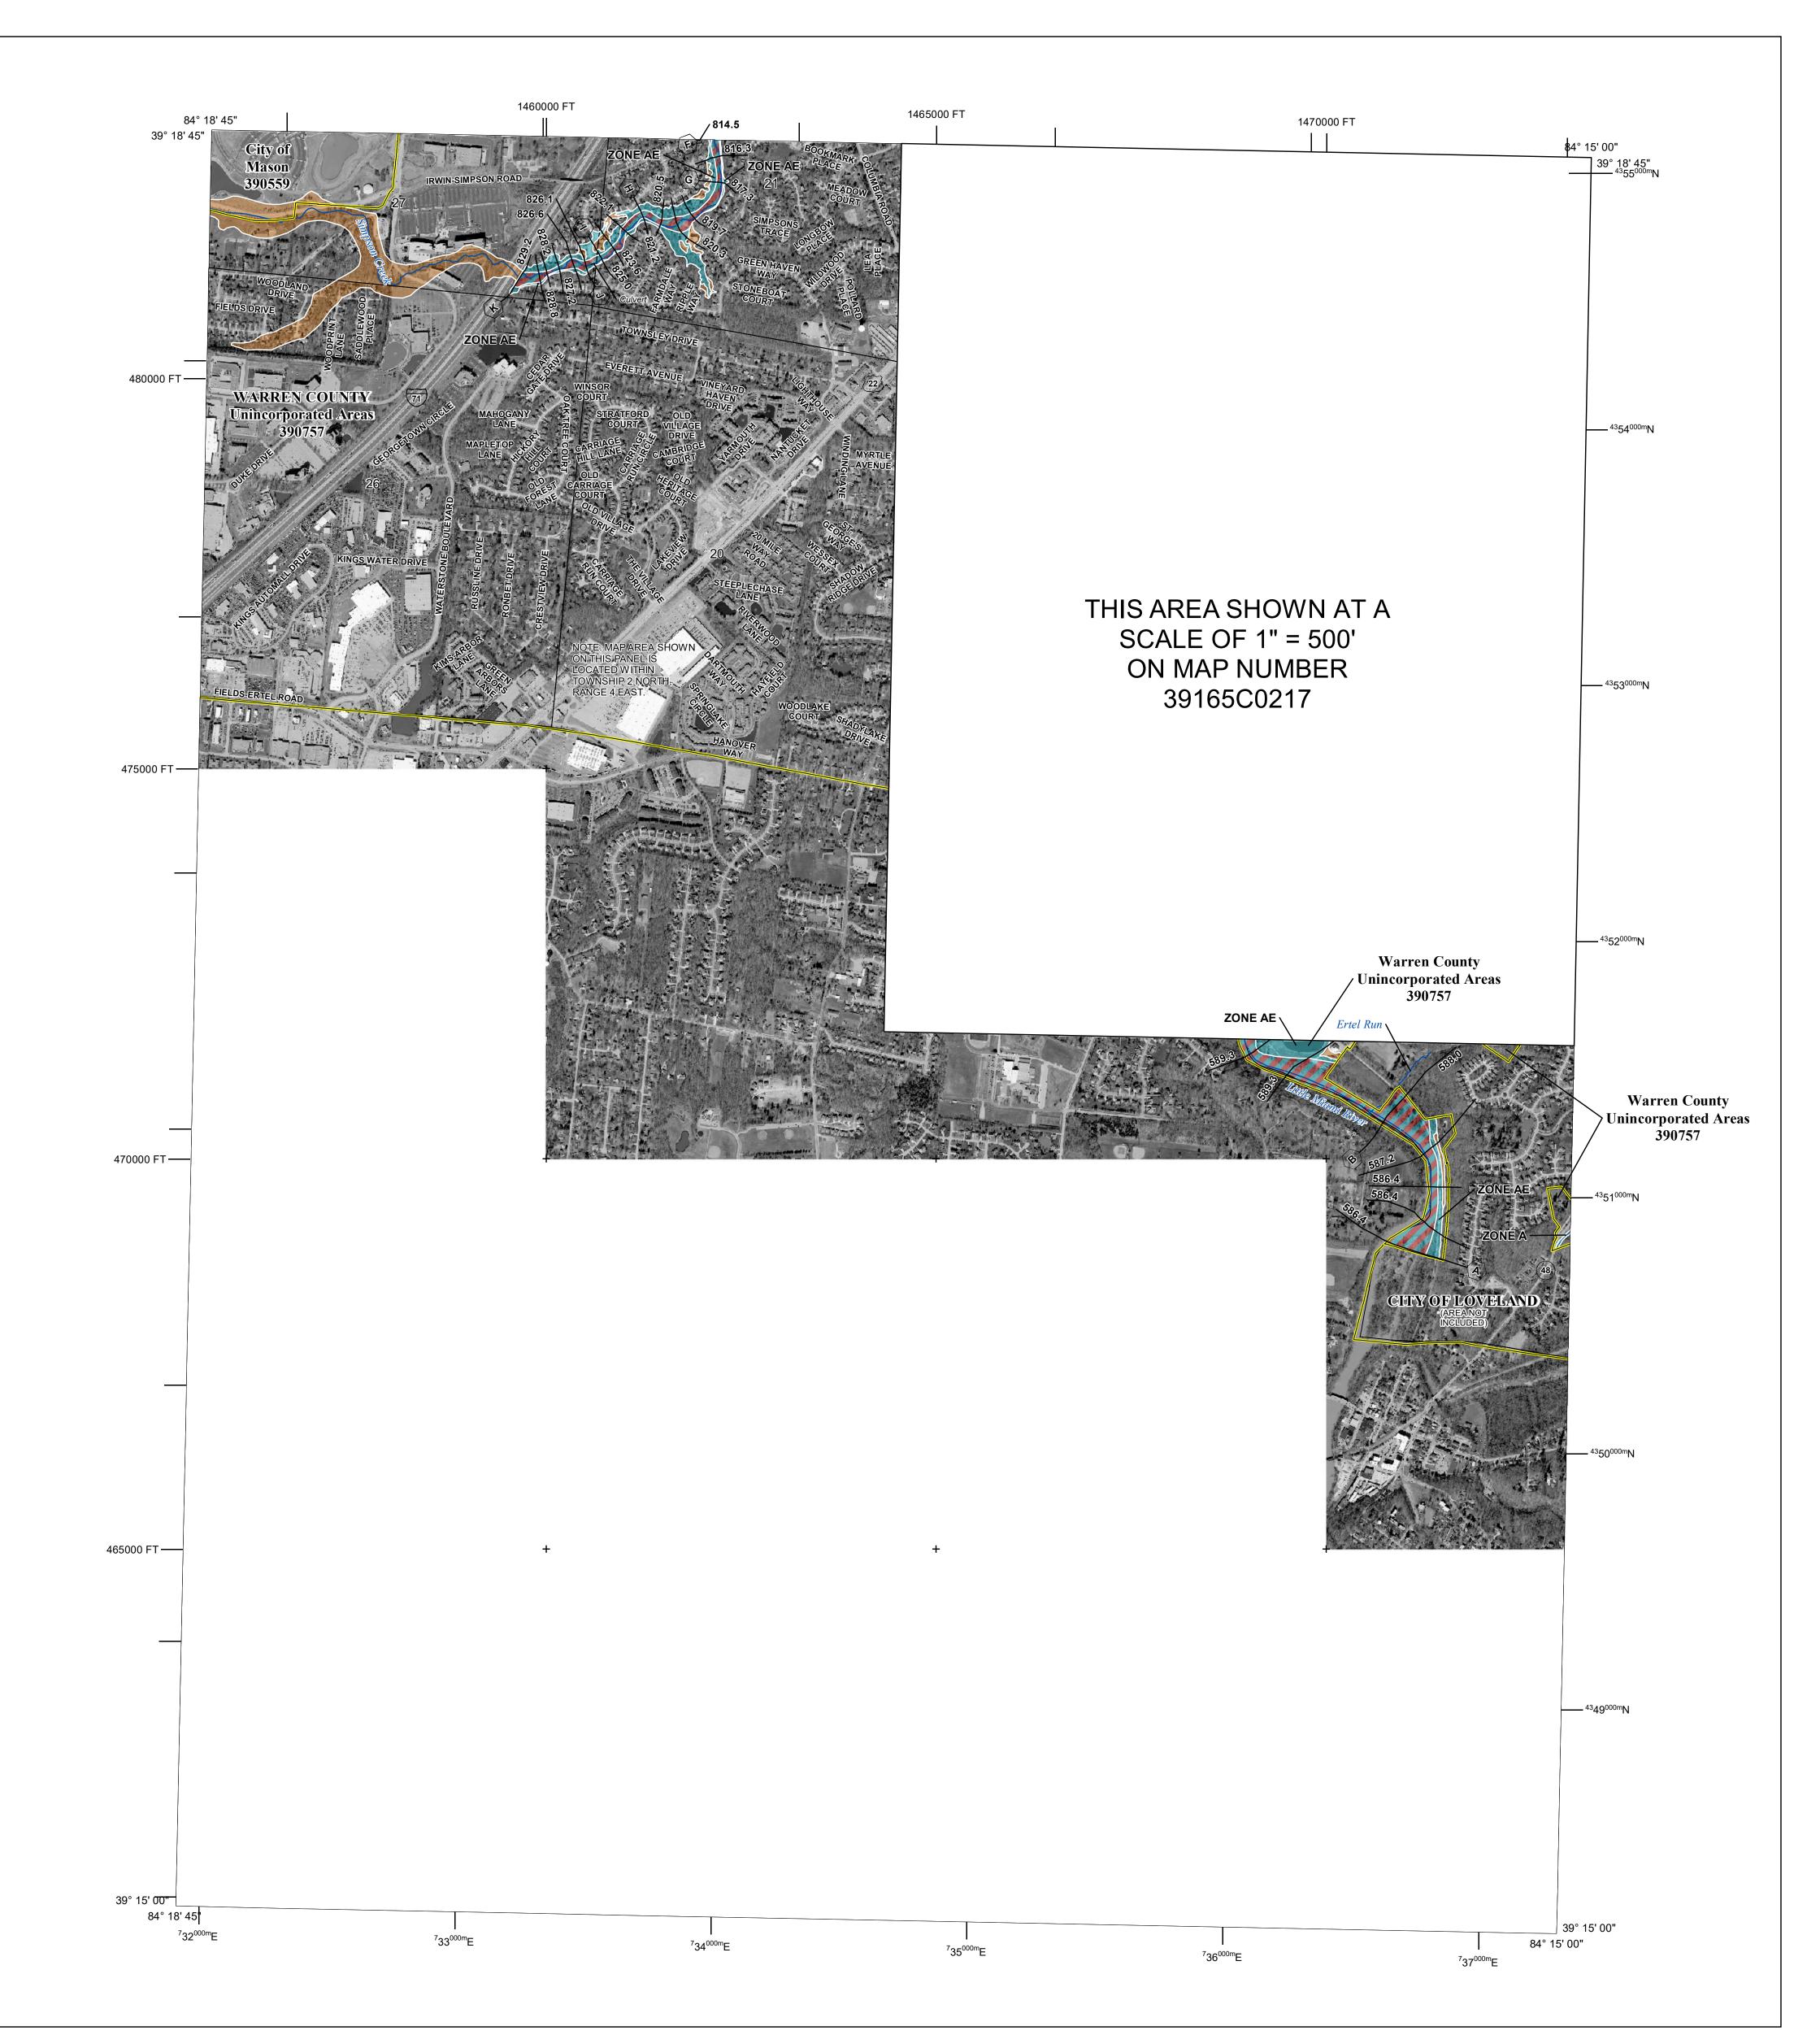

Base map information shown on this FIRM was provided in digital format by the United States Geological Survey (USGS), US Census Bureau, FEMA, the State of Ohio, and Warren County, Ohio. Orthophotography was obtained from the Ohio Statewide Imagery Program (OSIP III), dated 2018.

## PANEL LOCATOR

\* PANEL NOT PRINTED

National Flood Insurance Program NATIONAL FLOOD INSURANCE PROGRAM FLOOD INSURANCE RATE MAP WARREN COUNTY, OHIO and Incorporated Areas PANEL 220 of 280Panel Contains: C M SZONE X 