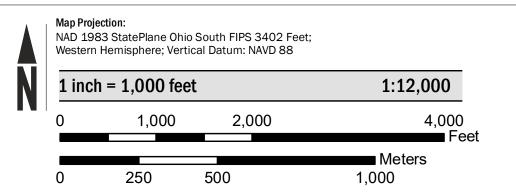

irectly from the website.

Communities annexing land on adjacent FIRM panels must obtain a current copy of the adjacent panel as well as the current FIRM Index. These may be ordered directly from the Flood Map Service Center at the number listed

For community and countywide map dates refer to the Flood Insurance Study Report for this jurisdiction.

To determine if flood insurance is available in this community, contact your Insurance agent or call the National Flood Insurance Program at 1-800-638-6620.

Base map information shown on this FIRM was provided in digital format by the United States Geological Survey (USGS), US Census Bureau, FEMA, the State of Ohio, and Warren County, Ohio. Orthophotography was obtained from the Ohio Statewide Imagery Program (OSIP III), dated 2018.

# SCALE



## PANEL LOCATOR



\* PANEL NOT PRINTED

National Flood Insurance Program NATIONAL FLOOD INSURANCE PROGRAM FLOOD INSURANCE RATE MAP WARREN COUNTY, OHIO and Incorporated Areas PANEL 220 of 280Panel Contains: C M SZONE X 

FEMA



| COMMUNITY      | NUMBER | PANEL | SUFFI |
|----------------|--------|-------|-------|
| MASON, CITY OF | 390559 | 0220  | F     |
| VARREN COUNTY  | 390757 | 0220  | F     |

### **PRELIMINARY** 02/03/2021

**VERSION NUMBER** 2.5.3.5

**MAP NUMBER** 39165C0220F

MAP REVISED