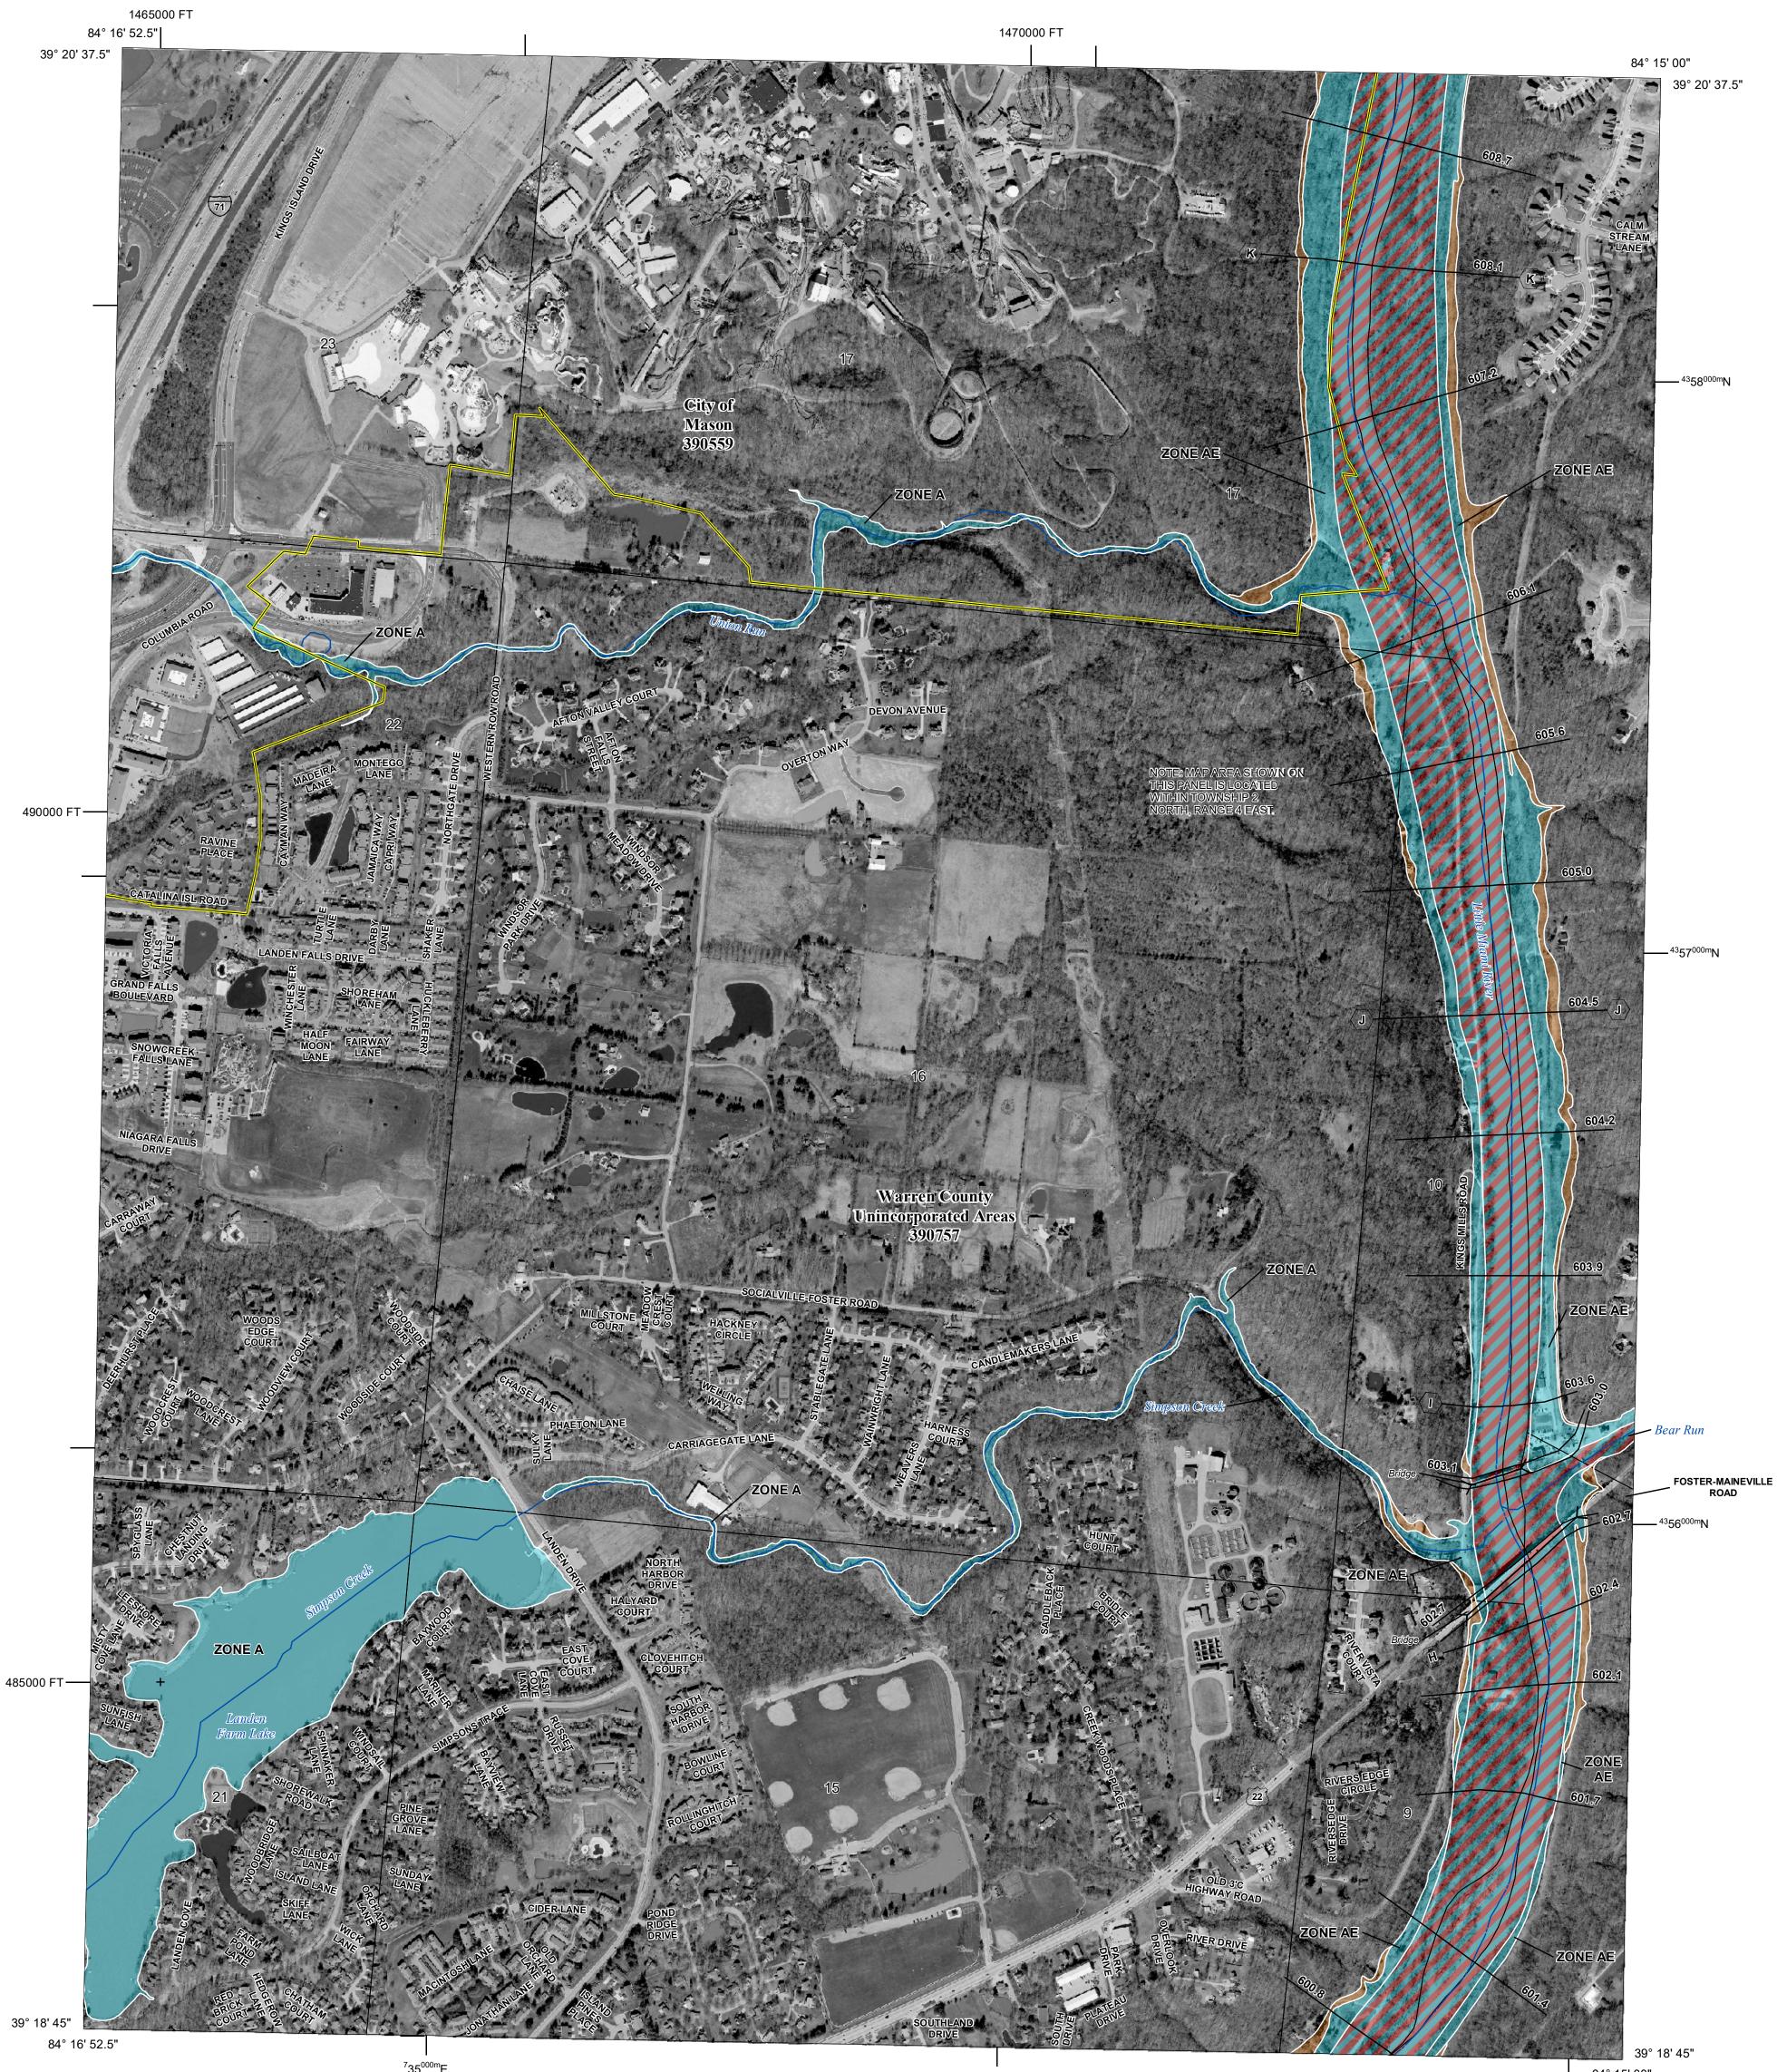

## SCALE

| ogram                | NATIONAL FLOO<br>FLOOD INSURAN<br>WARREN COUNT<br>and Incorporated Areas | ICE RATE M       |              | TMENT  |
|----------------------|--------------------------------------------------------------------------|------------------|--------------|--------|
| ā                    | PANEL 209 OF 280                                                         |                  | FEN          | SECURI |
| ura                  | Panel Contains:                                                          |                  |              |        |
| S                    | COMMUNITY                                                                | NUMBER           | PANEL        | SUFFIX |
| onal Flood Insurance | MASON, CITY OF<br>WARREN COUNTY                                          | 390559<br>390757 | 0209<br>0209 | F      |
| / system is p        | DDEI                                                                     | TRATEL           | DX7          |        |
| <u> </u>             | PRELIMINARY<br>02/03/2021                                                |                  |              |        |
| ×.                   |                                                                          |                  |              |        |
|                      |                                                                          |                  |              |        |
| XX                   |                                                                          |                  |              |        |
|                      |                                                                          |                  |              |        |
| 111-11-51-1          |                                                                          |                  |              |        |
| RIH-2)               |                                                                          |                  | VERSION      | NUMBER |

2.5.3.5 MAP NUMBER

39165C0209F

MAP REVISED

′36<sup>000m</sup>E