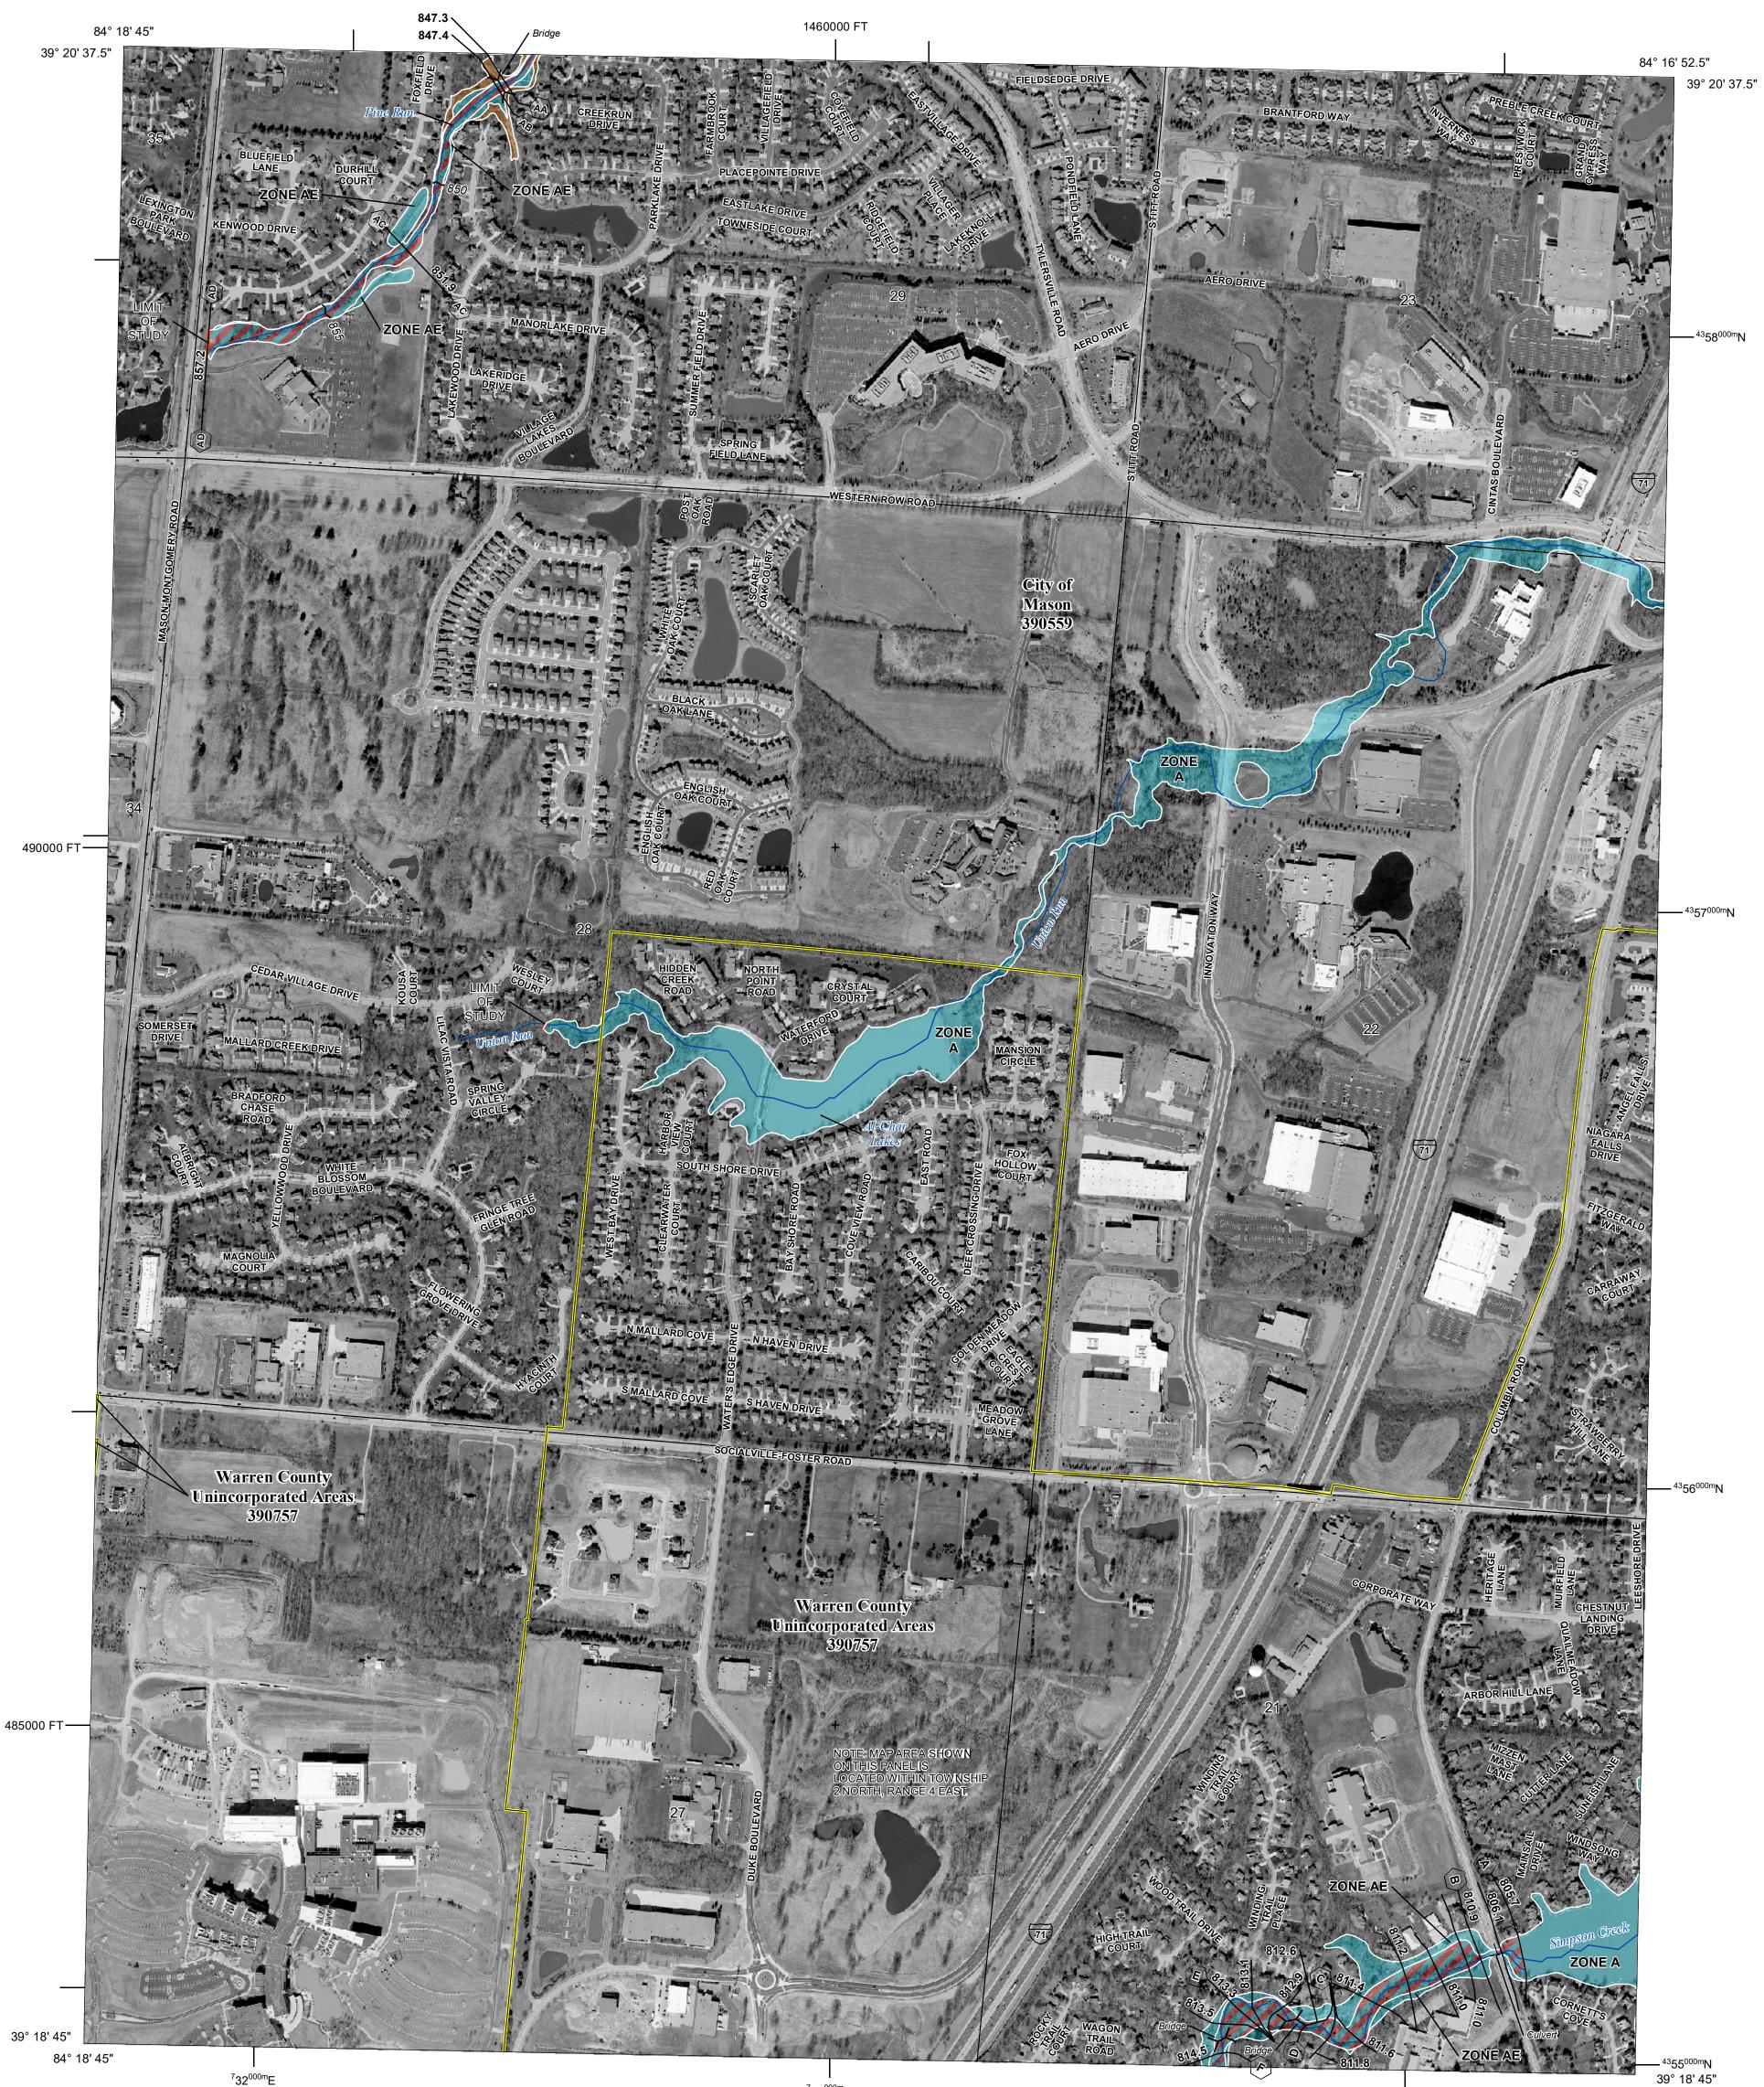

Base map information shown on this FIRM was provided in digital format by the United States Geological Survey (USGS), US Census Bureau, FEMA, the State of Ohio, and Warren County, Ohio. Orthophotography was obtained from the Ohio Statewide Imagery Program (OSIP III), dated 2018.