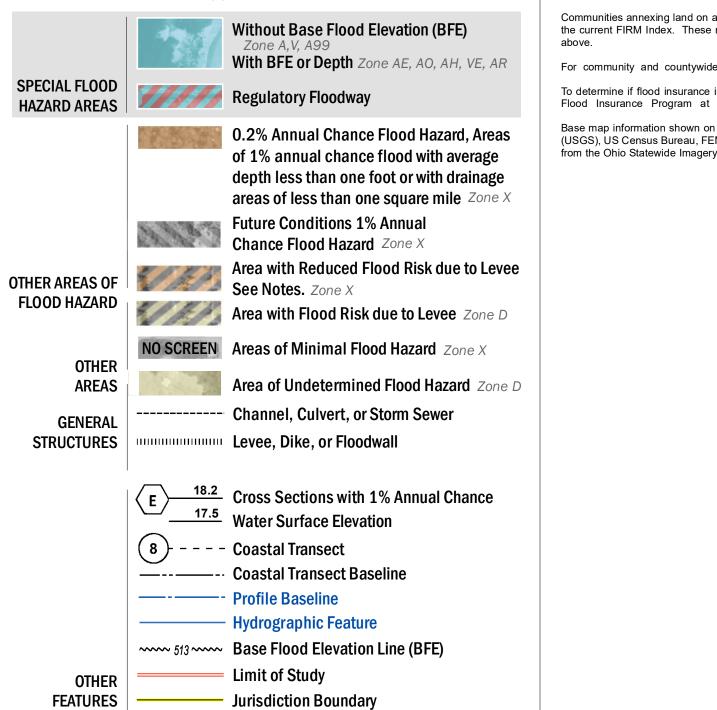

## NOTES TO USERS

For information and questions about this Flood Insurance Rate Map (FIRM), available products associated with this FIRM, including historic versions, the current map date for each FIRM panel, how to order products, or the National Flood Insurance Program (NFIP) in general, please call the FEMA Map Information eXchange at 1-877-FEMA-MAP (1-877-336-2627) or visit the FEMA Flood Map Service Center website at https://msc.fema.gov. Available products may include previously issued Letters of Map Change, a Flood Insurance Study Report, and/or digital versions of this map. Many of these products can be ordered or obtained directly from the website.

For community and countywide map dates refer to the Flood Insurance Study Report for this jurisdiction.

To determine if flood insurance is available in this community, contact your Insurance agent or call the National Flood Insurance Program at 1-800-638-6620.