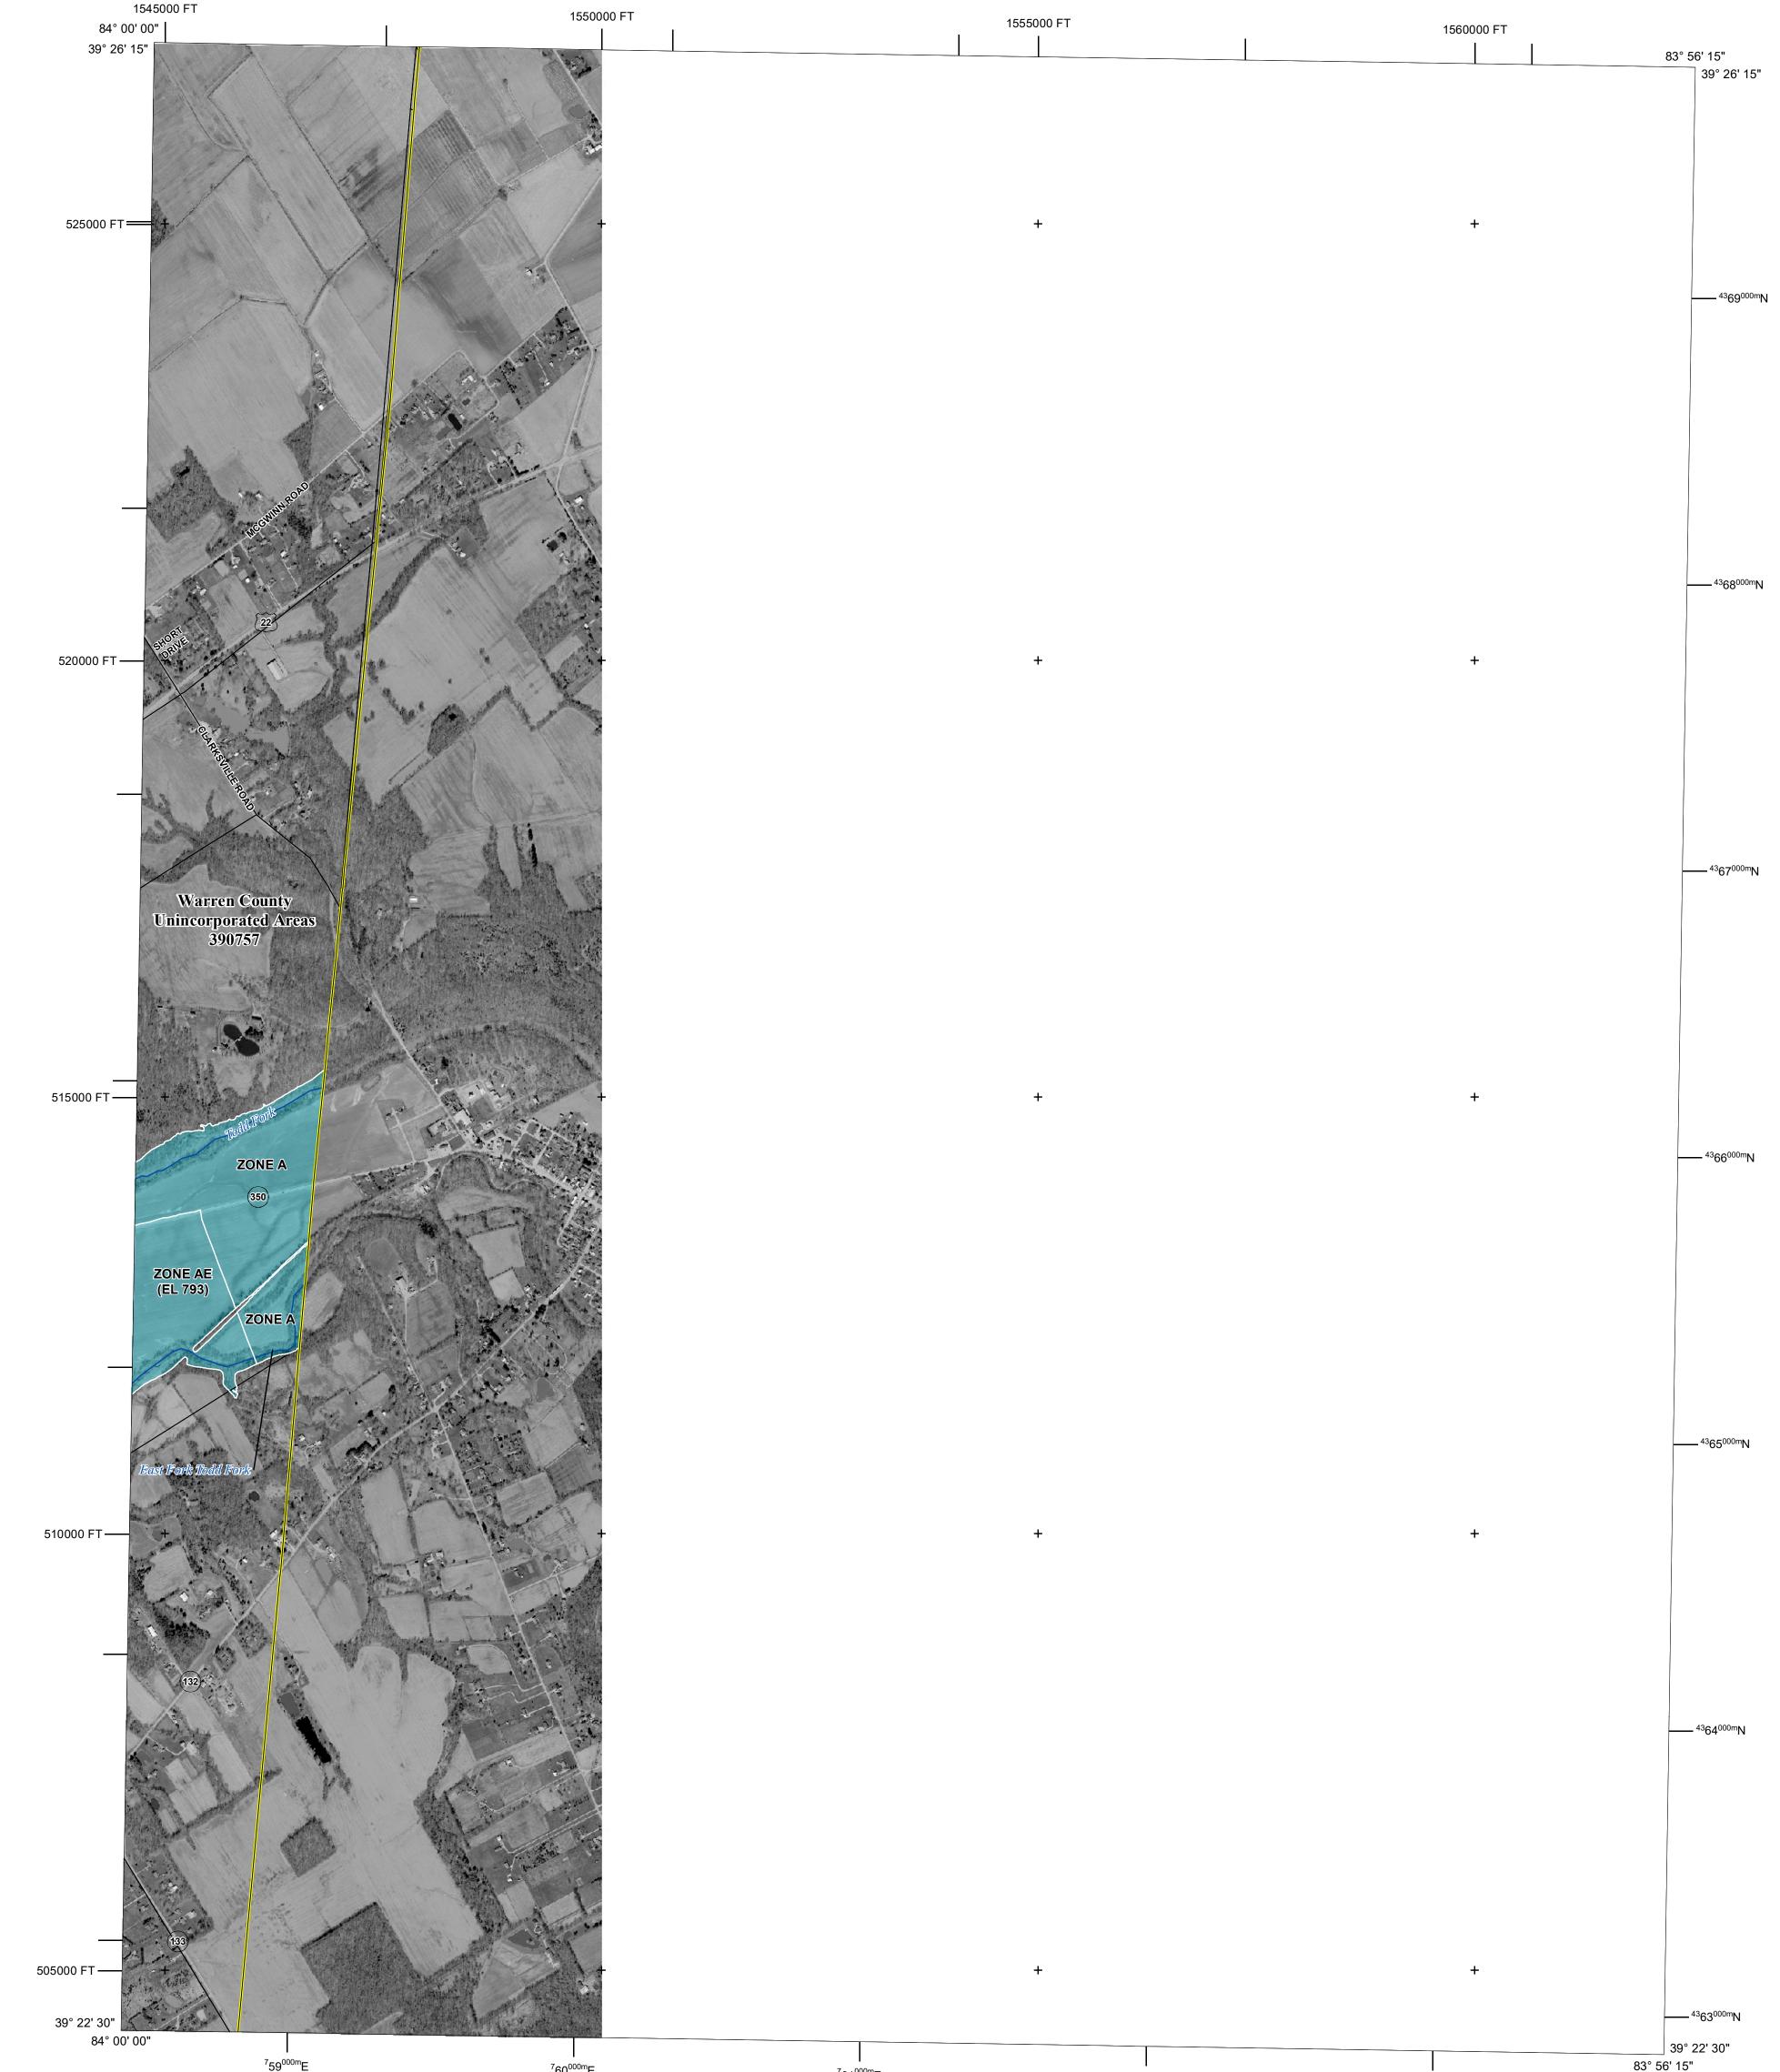

Base map information shown on this FIRM was provided in digital format by the United States Geological Survey (USGS), US Census Bureau, FEMA, the State of Ohio, and Warren County, Ohio. Orthophotography was obtained from the Ohio Statewide Imagery Program (OSIP III), dated 2018.

# FEMA ational Flood Insurance Program NATIONAL FLOOD INSURANCE PROGRAM FLOOD INSURANCE RATE MAP WARREN COUNTY, OHIO and Incorporated Areas PANEL 190 of 280FEMA Panel Contains: COMMUNITY NUMBER PANEL SUFFIX WARREN COUNTY 390757 0190 **PRELIMINARY** Z 02/03/2021 SZONE X **VERSION NUMBER MAP NUMBER** 39165C0190F