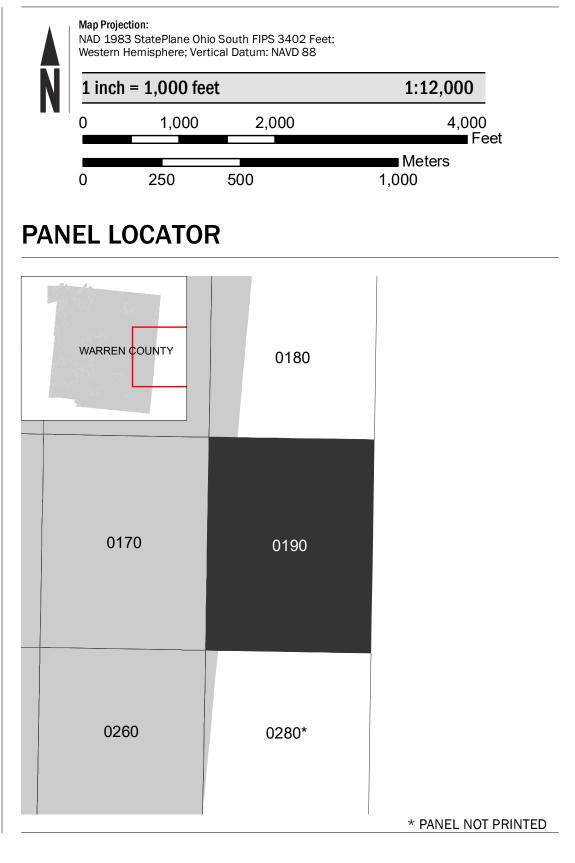

ties annexing land on adjacent FIRM panels must obtain a current copy of the adjacent panel as well as the current FIRM Index. These may be ordered directly from the Flood Map Service Center at the number listed

For community and countywide map dates refer to the Flood Insurance Study Report for this jurisdiction.

To determine if flood insurance is available in this community, contact your Insurance agent or call the National Flood Insurance Program at 1-800-638-6620.

Base map information shown on this FIRM was provided in digital format by the United States Geological Survey (USGS), US Census Bureau, FEMA, the State of Ohio, and Warren County, Ohio. Orthophotography was obtained from the Ohio Statewide Imagery Program (OSIP III), dated 2018.

### SCALE

<sup>7</sup>61<sup>000m</sup>E



<sup>7</sup>62<sup>000m</sup>E

# FEMA ational Flood Insurance Program NATIONAL FLOOD INSURANCE PROGRAM FLOOD INSURANCE RATE MAP WARREN COUNTY, OHIO and Incorporated Areas PANEL 190 of 280FEMA Panel Contains: COMMUNITY NUMBER PANEL SUFFIX WARREN COUNTY 390757 0190 **PRELIMINARY** Z 02/03/2021 SZONE X **VERSION NUMBER MAP NUMBER** 39165C0190F

MAP REVISED

2.5.3.5

F