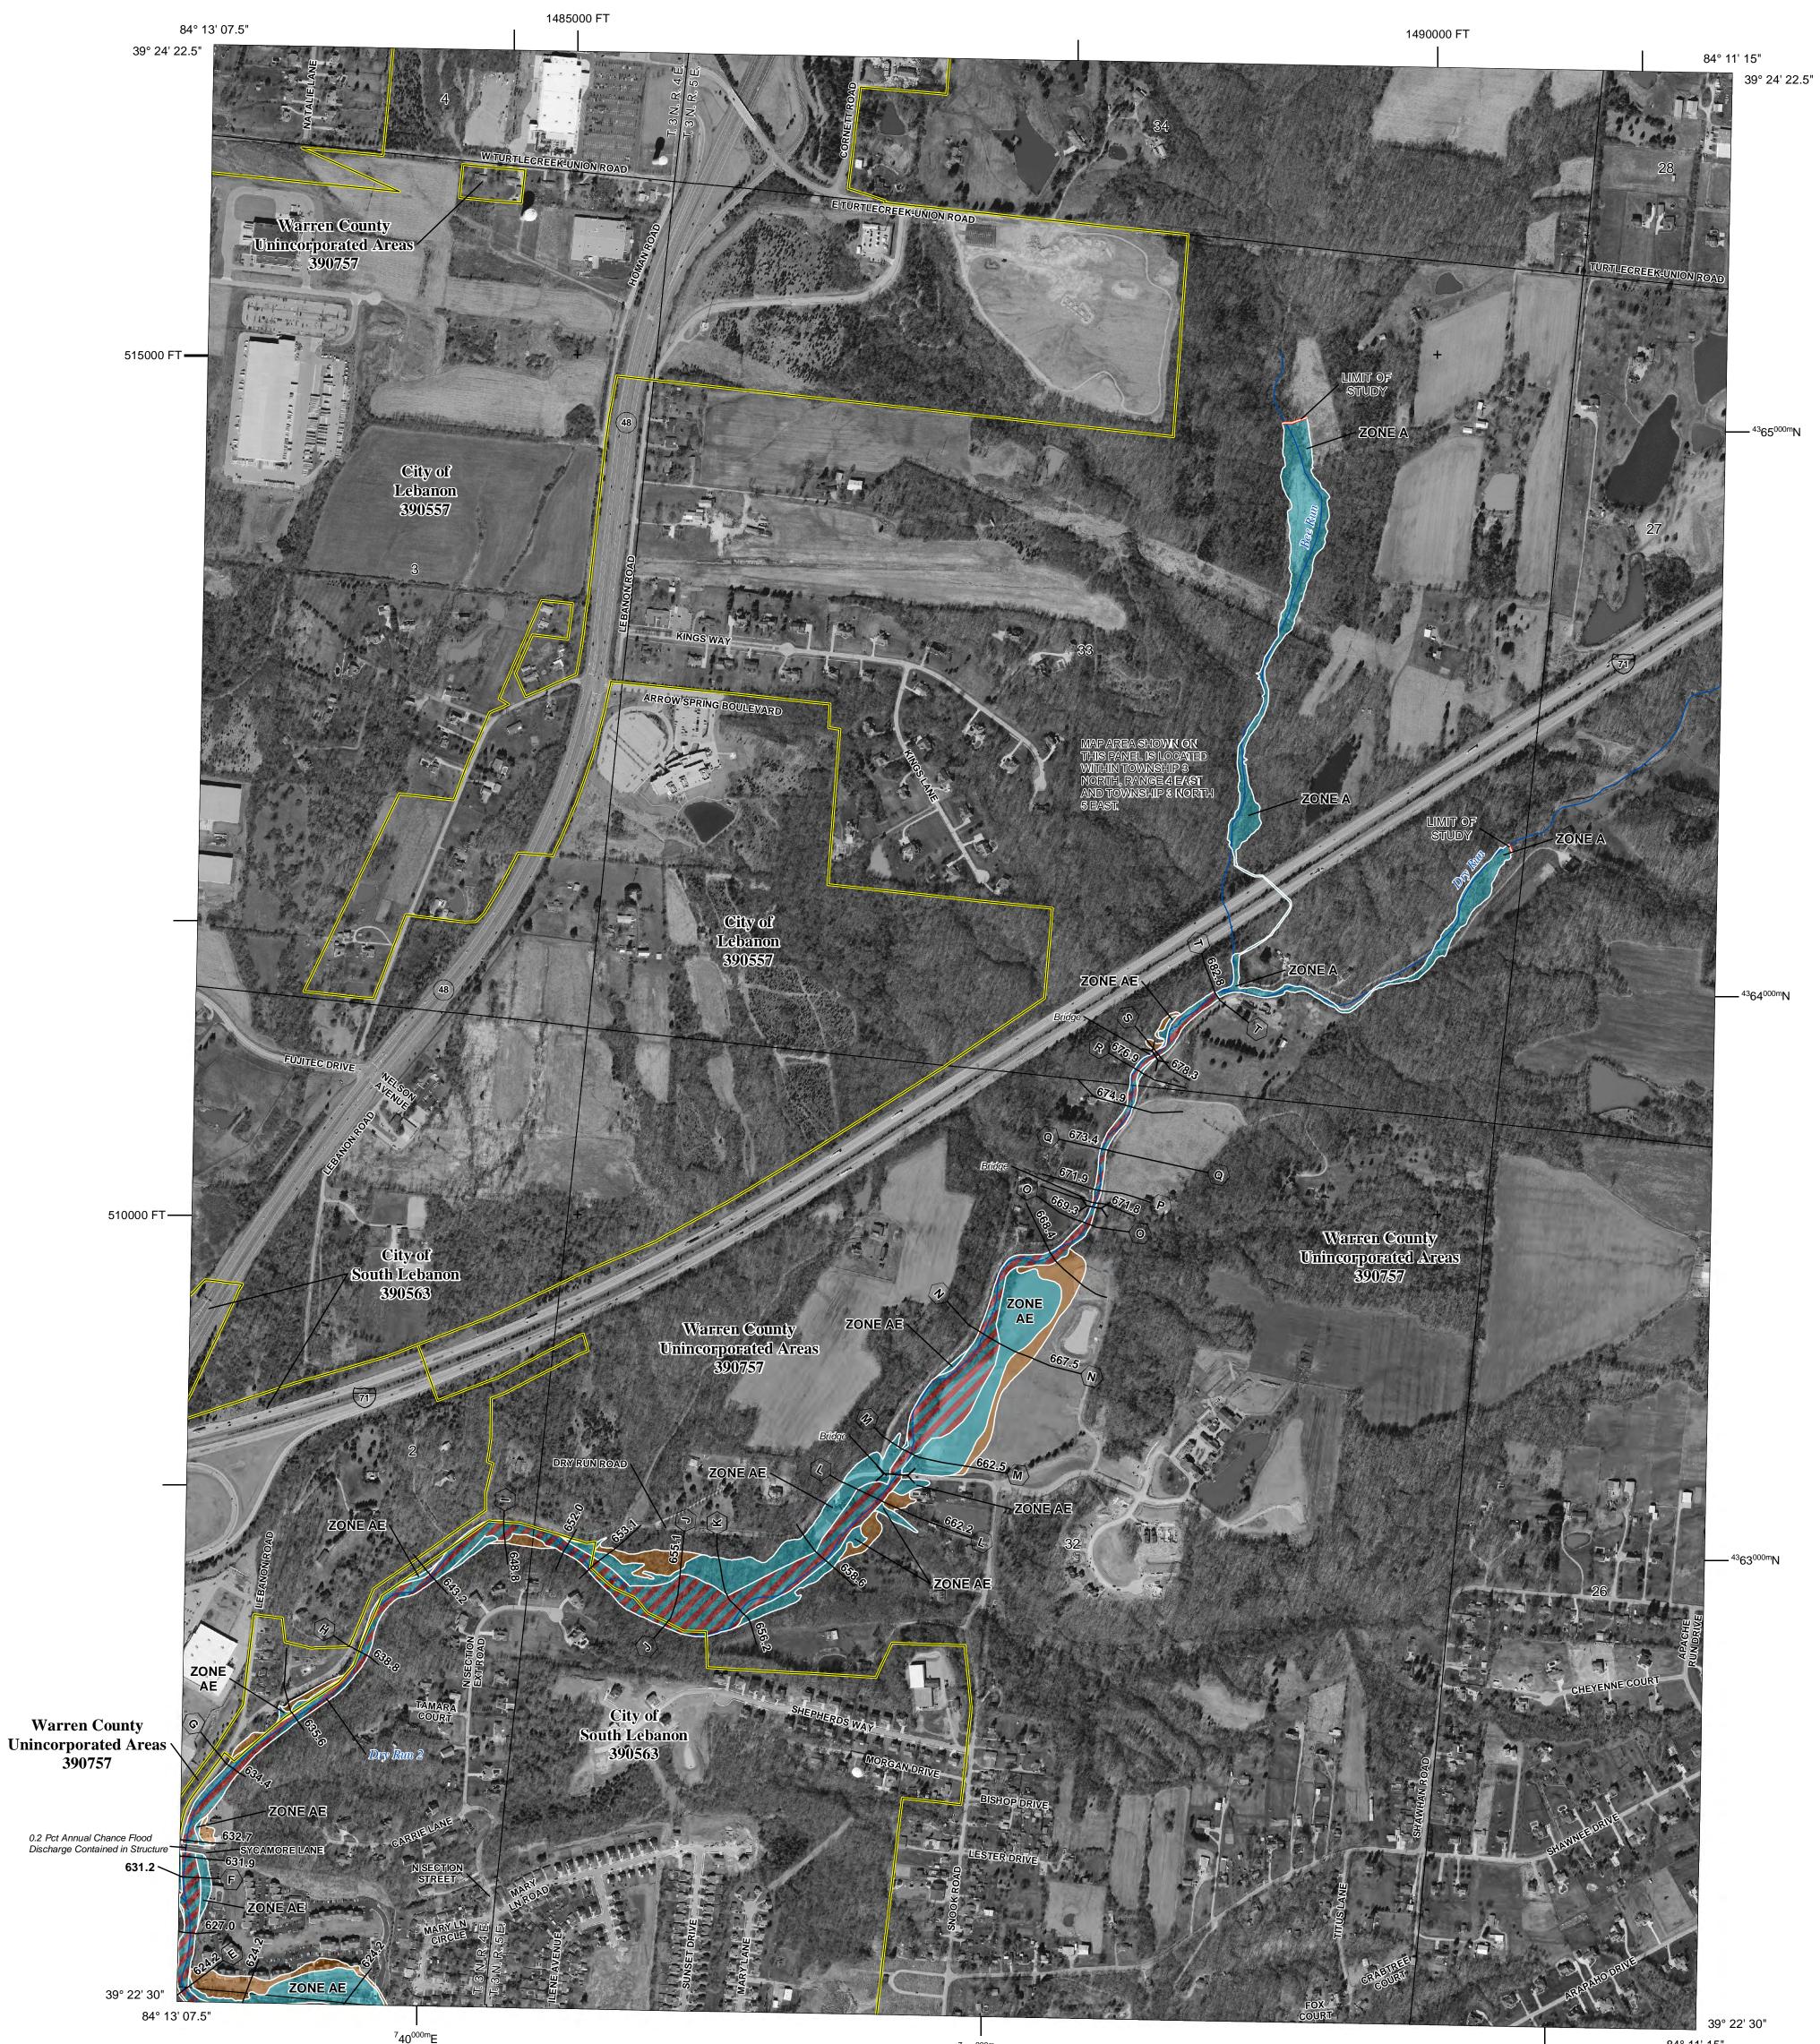

Base map information shown on this FIRM was provided in digital format by the United States Geological Survey (USGS), US Census Bureau, FEMA, the State of Ohio, and Warren County, Ohio. Orthophotography was obtained from the Ohio Statewide Imagery Program (OSIP III), dated 2018.