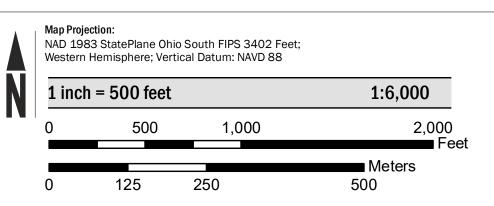

Base map information shown on this FIRM was provided in digital format by the United States Geological Survey (USGS), US Census Bureau, FEMA, the State of Ohio, and Warren County, Ohio. Orthophotography was obtained from the Ohio Statewide Imagery Program (OSIP III), dated 2018.