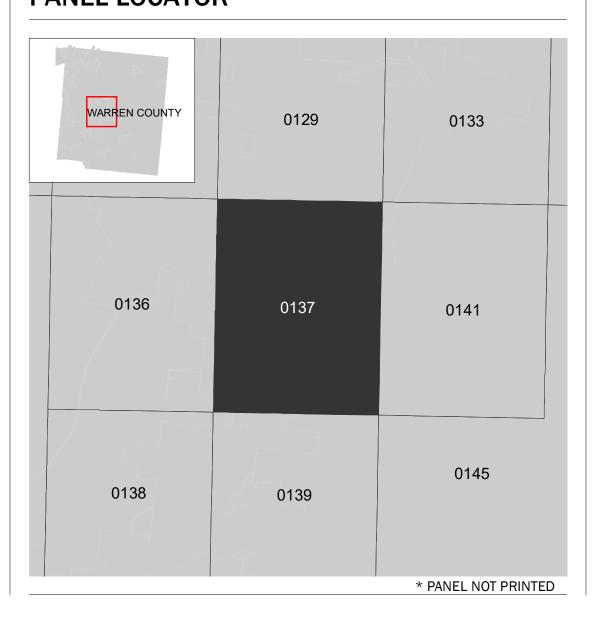

## PANEL LOCATOR

NATIONAL FLOOD INSURANCE PROGRAM FLOOD INSURANCE RATE MAP WARREN COUNTY, OHIO

PANEL 137 OF 280

Panel Contains:

National Flood Insurance Program

S ZONE X

PANEL SUFFIX COMMUNITY NUMBER LEBANON, CITY OF 0137 390557 WARREN COUNTY 390757 0137