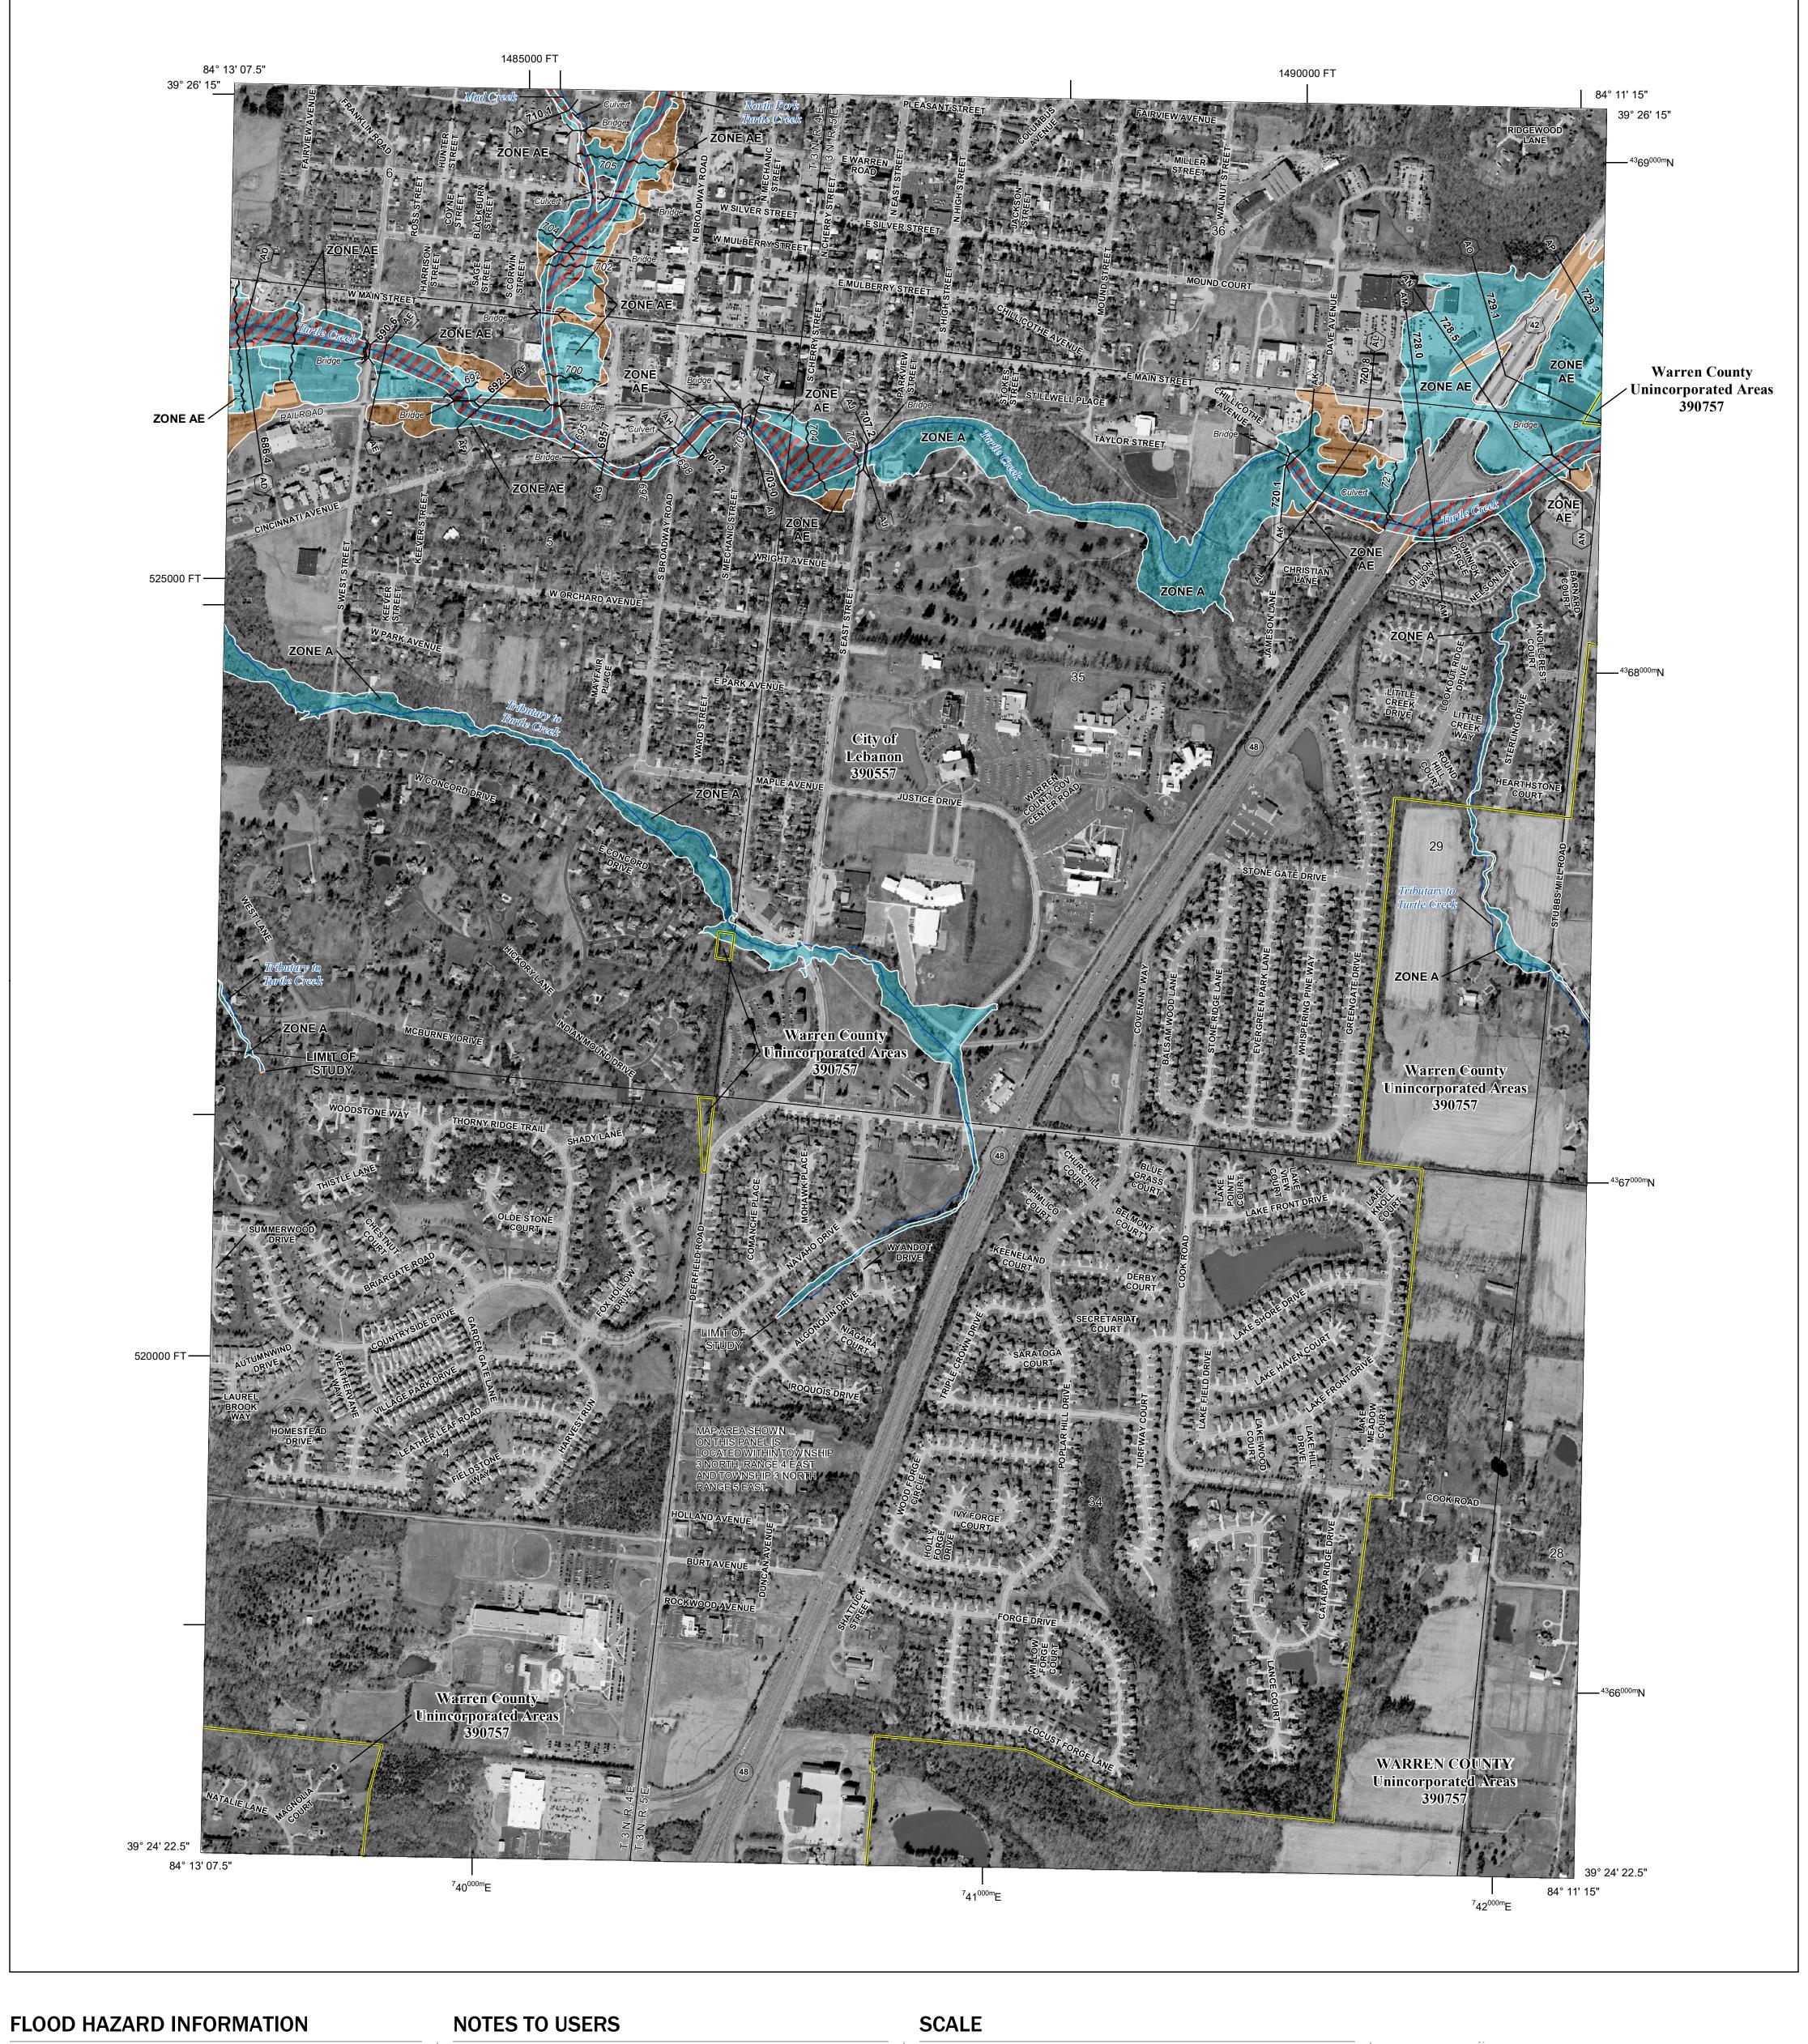

SEE FIS REPORT FOR DETAILED LEGEND AND INDEX MAP FOR FIRM PANEL LAYOUT THE INFORMATION DEPICTED ON THIS MAP AND SUPPORTING DOCUMENTATION ARE ALSO AVAILABLE IN DIGITAL FORMAT AT

**Coastal Transect Baseline** 

Base map information shown on this FIRM was provided in digital format by the United States Geological Survey (USGS), US Census Bureau, FEMA, the State of Ohio, and Warren County, Ohio. Orthophotography was obtained from the Ohio Statewide Imagery Program (OSIP III), dated 2018.