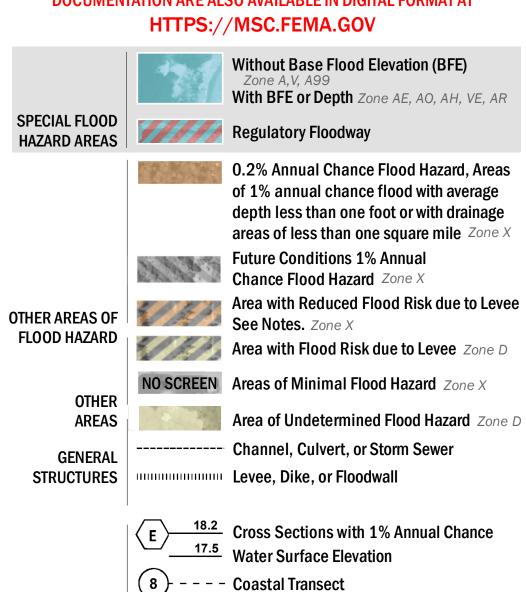

SEE FIS REPORT FOR DETAILED LEGEND AND INDEX MAP FOR FIRM PANEL LAYOUT THE INFORMATION DEPICTED ON THIS MAP AND SUPPORTING DOCUMENTATION ARE ALSO AVAILABLE IN DIGITAL FORMAT AT

**Coastal Transect Baseline** 

- Hydrographic Feature

**Jurisdiction Boundary** 

---- 513 ---- Base Flood Elevation Line (BFE)

Limit of Study

-------- Profile Baseline

OTHER

**FEATURES** 

For information and questions about this Flood Insurance Rate Map (FIRM), available products associated with this FIRM, including historic versions, the current map date for each FIRM panel, how to order products, or the National Flood Insurance Program (NFIP) in general, please call the FEMA Map Information eXchange at 1-877-FEMA-MAP (1-877-336-2627) or visit the FEMA Flood Map Service Center website at https://msc.fema.gov. Available products may include previously issued Letters of Map Change, a Flood Insurance Study Report, and/or digital versions of this map. Many of these products can be ordered or obtained directly from the website.