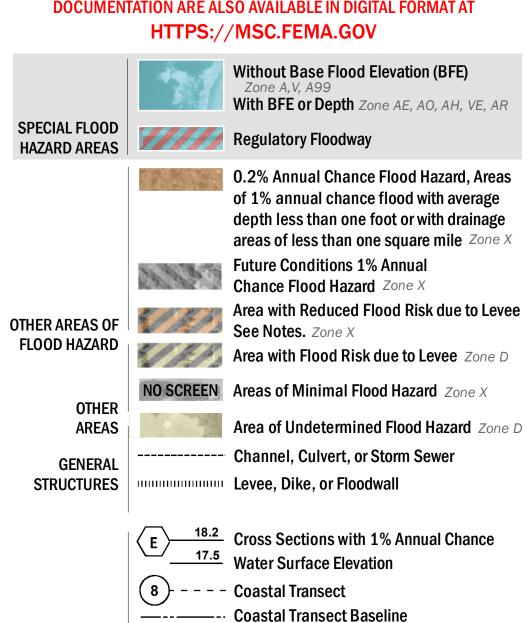

SEE FIS REPORT FOR DETAILED LEGEND AND INDEX MAP FOR FIRM PANEL LAYOUT THE INFORMATION DEPICTED ON THIS MAP AND SUPPORTING **DOCUMENTATION ARE ALSO AVAILABLE IN DIGITAL FORMAT AT** 

----- Profile Baseline

Hydrographic Feature

**Jurisdiction Boundary** 

----- 513 ---- Base Flood Elevation Line (BFE)

Limit of Study

OTHER

**FEATURES** 

For information and questions about this Flood Insurance Rate Map (FIRM), available products associated with this FIRM, including historic versions, the current map date for each FIRM panel, how to order products, or the National Flood Insurance Program (NFIP) in general, please call the FEMA Map Information eXchange at 1-877-FEMA-MAP (1-877-336-2627) or visit the FEMA Flood Map Service Center website at https://msc.fema.gov. Available products may include previously issued Letters of Map Change, a Flood Insurance Study Report, and/or digital versions of this map. Many of these products can be ordered or obtained directly from the website.