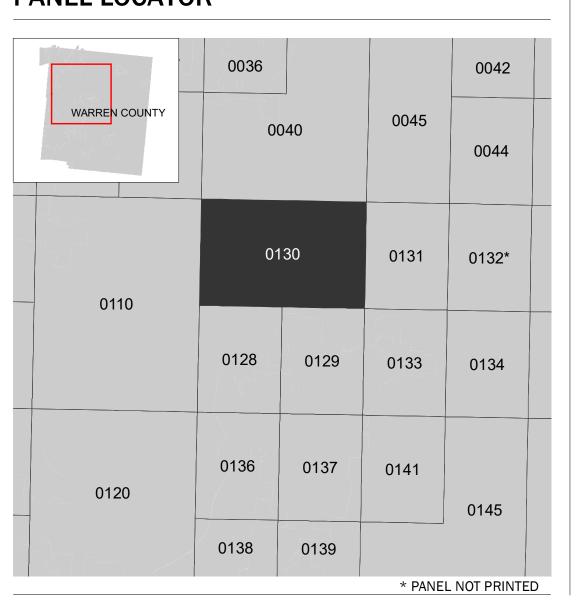

## **PANEL LOCATOR**

National Flood Insurance Program NATIONAL FLOOD INSURANCE PROGRAM FLOOD INSURANCE RATE MAP WARREN COUNTY, OHIO

PANEL 130 OF 280

Panel Contains:

SZONE X

COMMUNITY WARREN COUNTY

**NUMBER** PANEL SUFFIX 390757