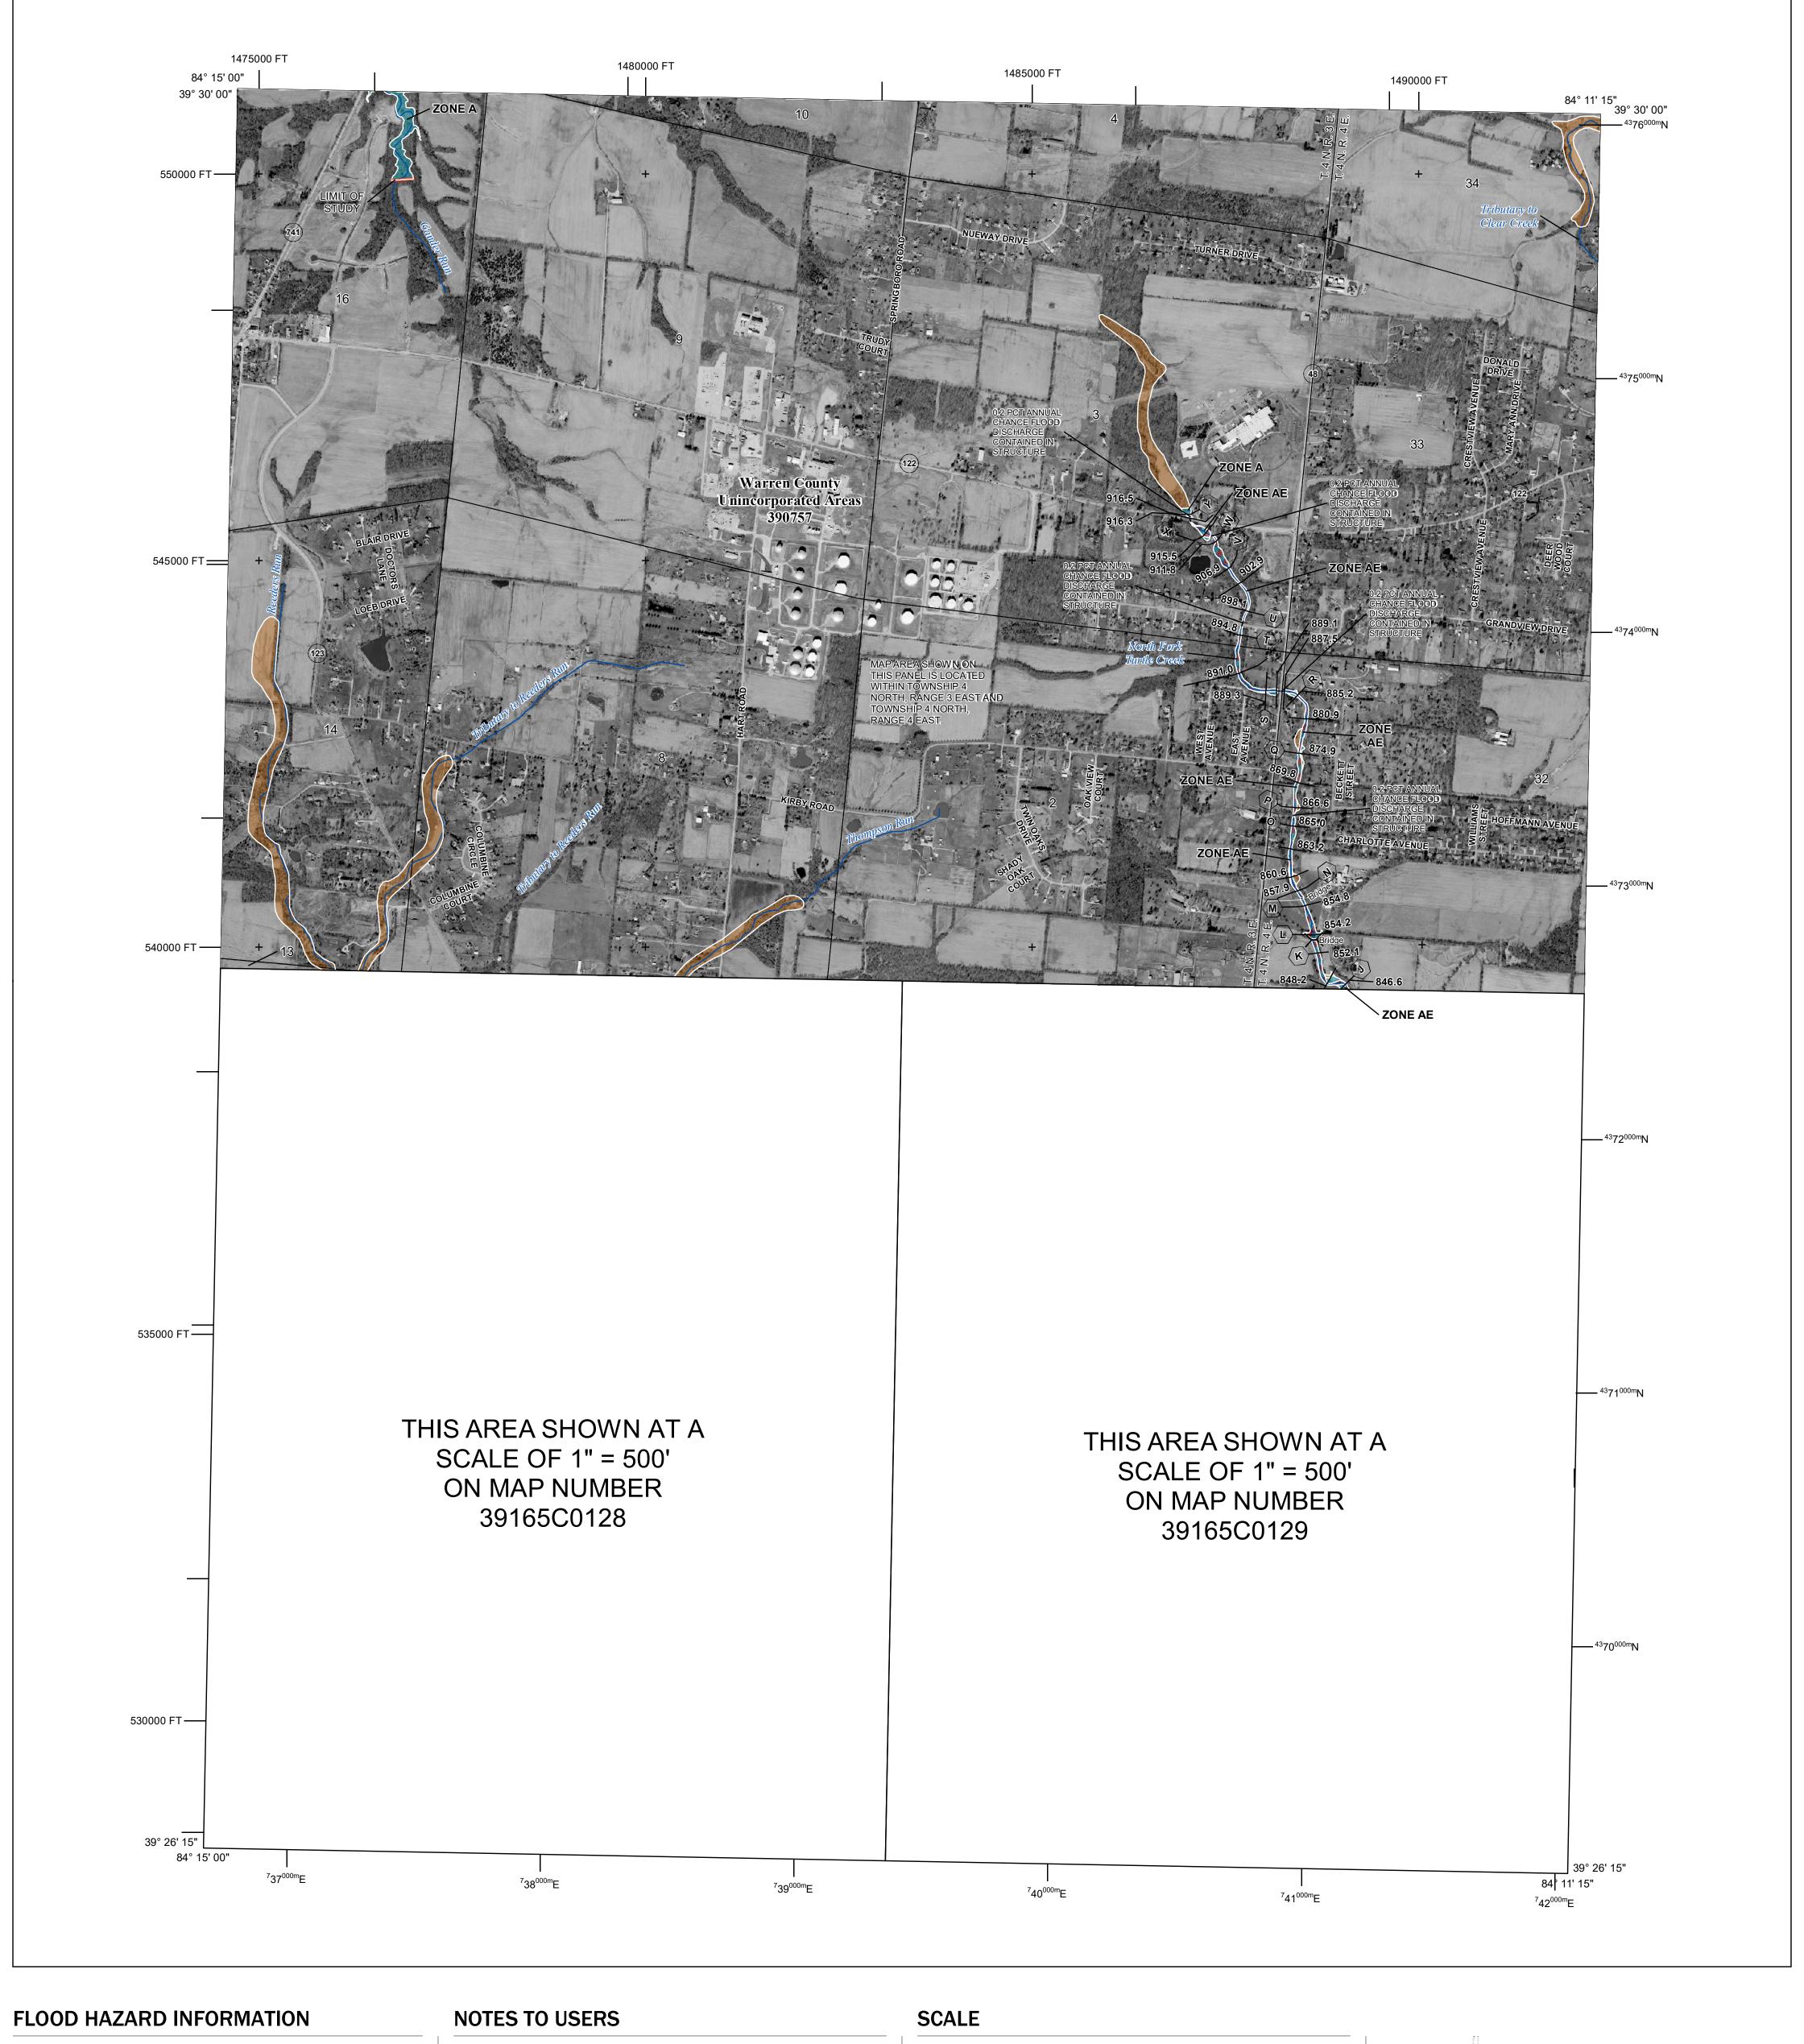

## **PANEL LOCATOR**

National Flood Insurance Program NATIONAL FLOOD INSURANCE PROGRAM FLOOD INSURANCE RATE MAP WARREN COUNTY, OHIO

PANEL 130 OF 280

Panel Contains:

SZONE X

COMMUNITY WARREN COUNTY

**NUMBER** PANEL SUFFIX 390757