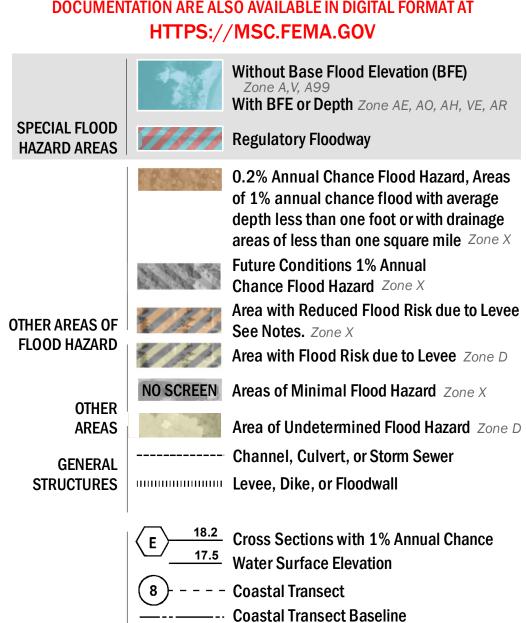

## FLOOD HAZARD INFORMATION

SEE FIS REPORT FOR DETAILED LEGEND AND INDEX MAP FOR FIRM PANEL LAYOUT THE INFORMATION DEPICTED ON THIS MAP AND SUPPORTING DOCUMENTATION ARE ALSO AVAILABLE IN DIGITAL FORMAT AT

--- Profile Baseline

Hydrographic Feature

**Jurisdiction Boundary** 

----- 513 ---- Base Flood Elevation Line (BFE)

**Limit of Study** 

OTHER

**FEATURES** 

For information and questions about this Flood Insurance Rate Map (FIRM), available products associated with this FIRM, including historic versions, the current map date for each FIRM panel, how to order products, or the National Flood Insurance Program (NFIP) in general, please call the FEMA Map Information eXchange at 1-877-FEMA-MAP (1-877-336-2627) or visit the FEMA Flood Map Service Center website at https://msc.fema.gov. Available products may include previously issued Letters of Map Change, a Flood Insurance Study Report, and/or digital versions of this map. Many of these products can be ordered or obtained directly from the website.