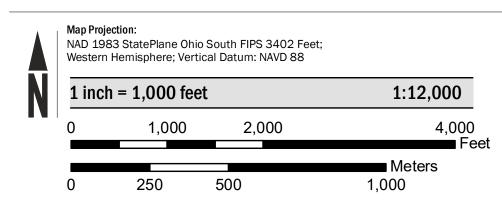

tly from the website.

Communities annexing land on adjacent FIRM panels must obtain a current copy of the adjacent panel as well as the current FIRM Index. These may be ordered directly from the Flood Map Service Center at the number listed

For community and countywide map dates refer to the Flood Insurance Study Report for this jurisdiction. To determine if flood insurance is available in this community, contact your Insurance agent or call the National Flood Insurance Program at 1-800-638-6620.

Base map information shown on this FIRM was provided in digital format by the United States Geological Survey (USGS), US Census Bureau, FEMA, the State of Ohio, and Warren County, Ohio. Orthophotography was obtained from the Ohio Statewide Imagery Program (OSIP III), dated 2018.

## **SCALE**



## **PANEL LOCATOR**

| WARREN COUNTY |      | 0110 |      | 0130 |      |
|---------------|------|------|------|------|------|
|               |      |      |      | 0128 | 0129 |
| 0112<br>0115  |      | 0120 |      | 0136 | 0137 |
|               |      |      |      | 0138 | 0139 |
| 0201          | 0202 | 0206 | 0207 | 0226 | 0227 |
| 0203          | 0204 | 0208 | 0209 | 0228 | 0229 |

NATIONAL FLOOD INSURANCE PROGRAM

FLOOD INSURANCE RATE MAP WARREN COUNTY, OHIO

PANEL 120 of 280

Flood Insurance Program

ational

5 ZONE X



Panel Contains: NUMBER 390557

COMMUNITY PANEL SUFFIX LEBANON, CITY OF 0120 MASON, CITY OF 390559 0120 WARREN COUNTY 390757 0120

> **PRELIMINARY** 02/03/2021

> > **VERSION NUMBER** 2.5.3.5 **MAP NUMBER** 39165C0120F MAP REVISED