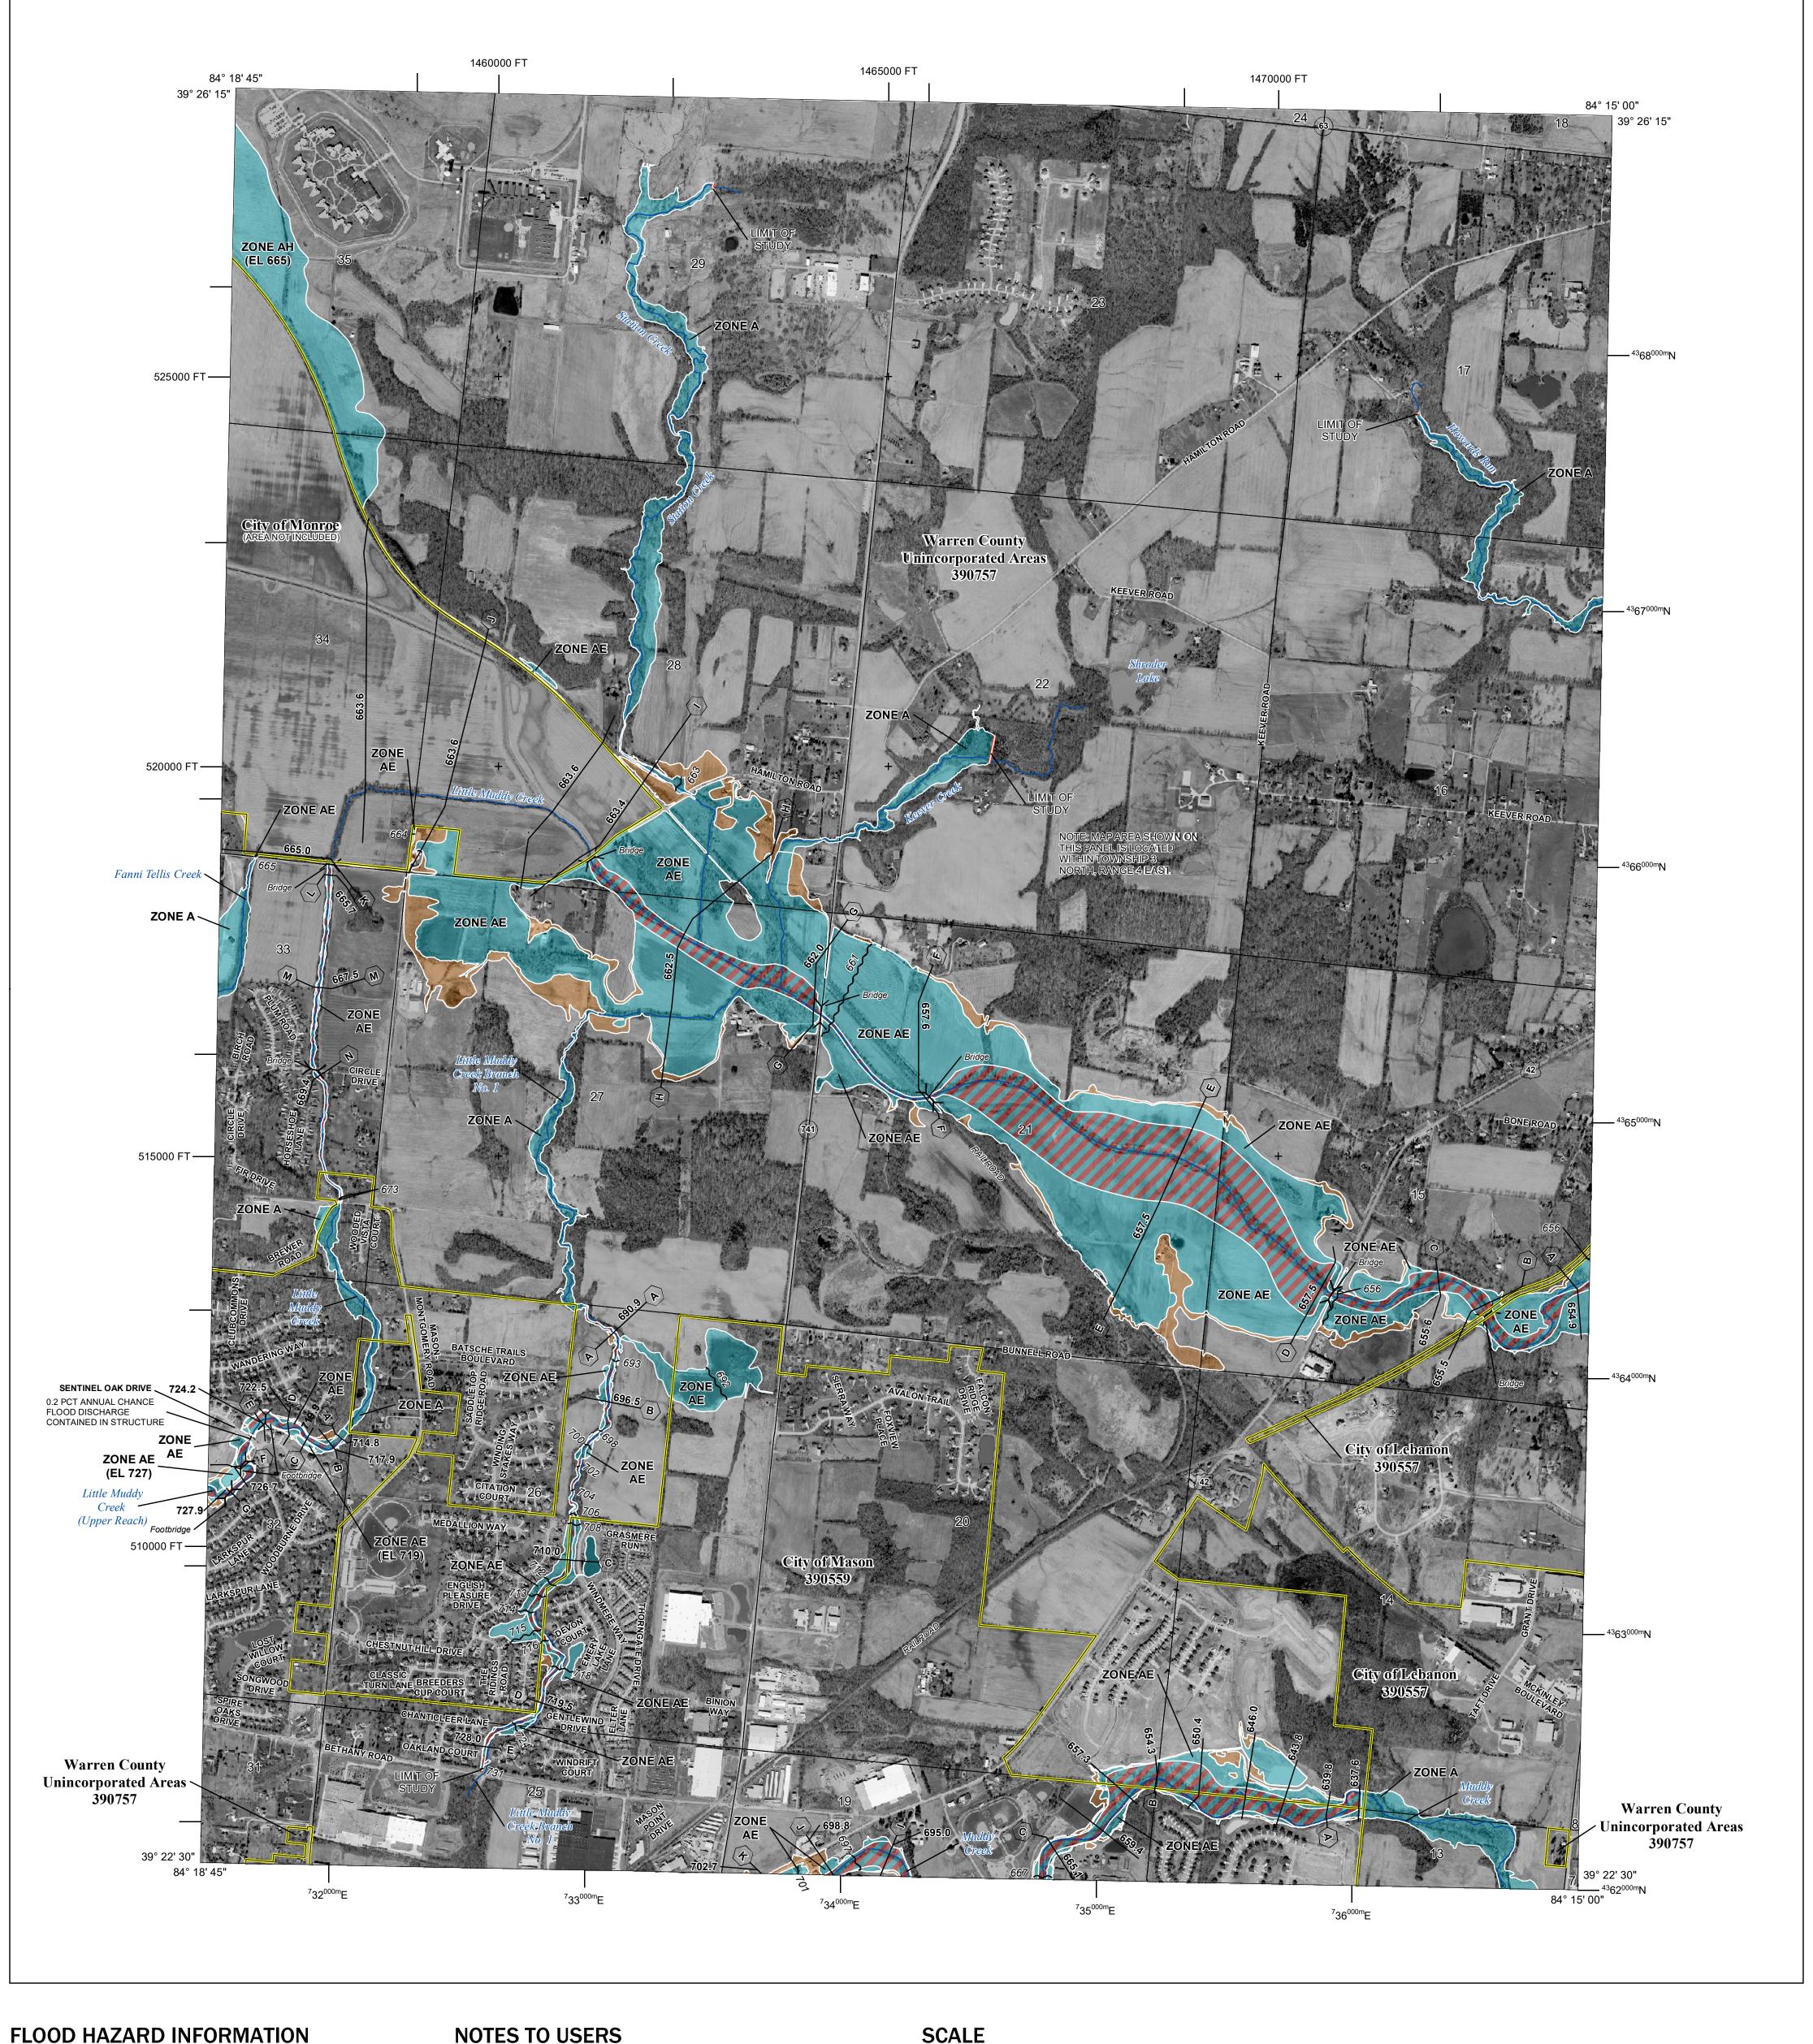

## FLOOD HAZARD INFORMATION

SEE FIS REPORT FOR DETAILED LEGEND AND INDEX MAP FOR FIRM PANEL LAYOUT THE INFORMATION DEPICTED ON THIS MAP AND SUPPORTING DOCUMENTATION ARE ALSO AVAILABLE IN DIGITAL FORMAT AT

Base map information shown on this FIRM was provided in digital format by the United States Geological Survey (USGS), US Census Bureau, FEMA, the State of Ohio, and Warren County, Ohio. Orthophotography was obtained from the Ohio Statewide Imagery Program (OSIP III), dated 2018.

NATIONAL FLOOD INSURANCE PROGRAM

FLOOD INSURANCE RATE MAP WARREN COUNTY, OHIO

PANEL 120 of 280

Flood Insurance Program

ational

5 ZONE X

Panel Contains: NUMBER 390557

COMMUNITY PANEL SUFFIX LEBANON, CITY OF 0120 MASON, CITY OF 390559 0120 WARREN COUNTY 390757 0120