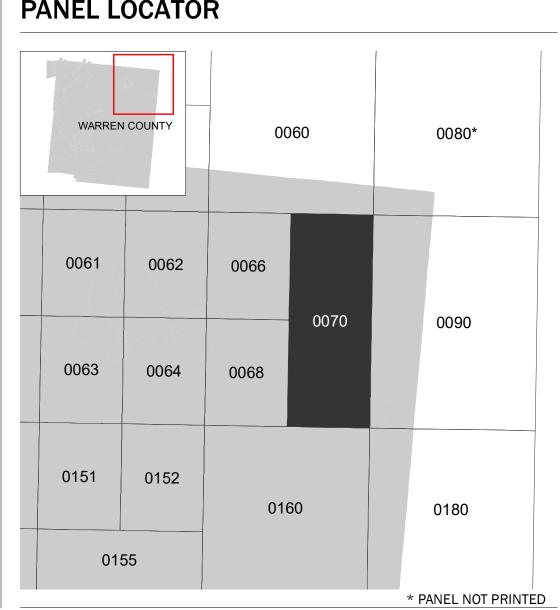

## **PANEL LOCATOR**

NAD 1983 StatePlane Ohio South FIPS 3402 Feet; Western Hemisphere; Vertical Datum: NAVD 88 1:12,000 1 inch = 1,000 feet4,000 1,000 2,000 250 500 1,000