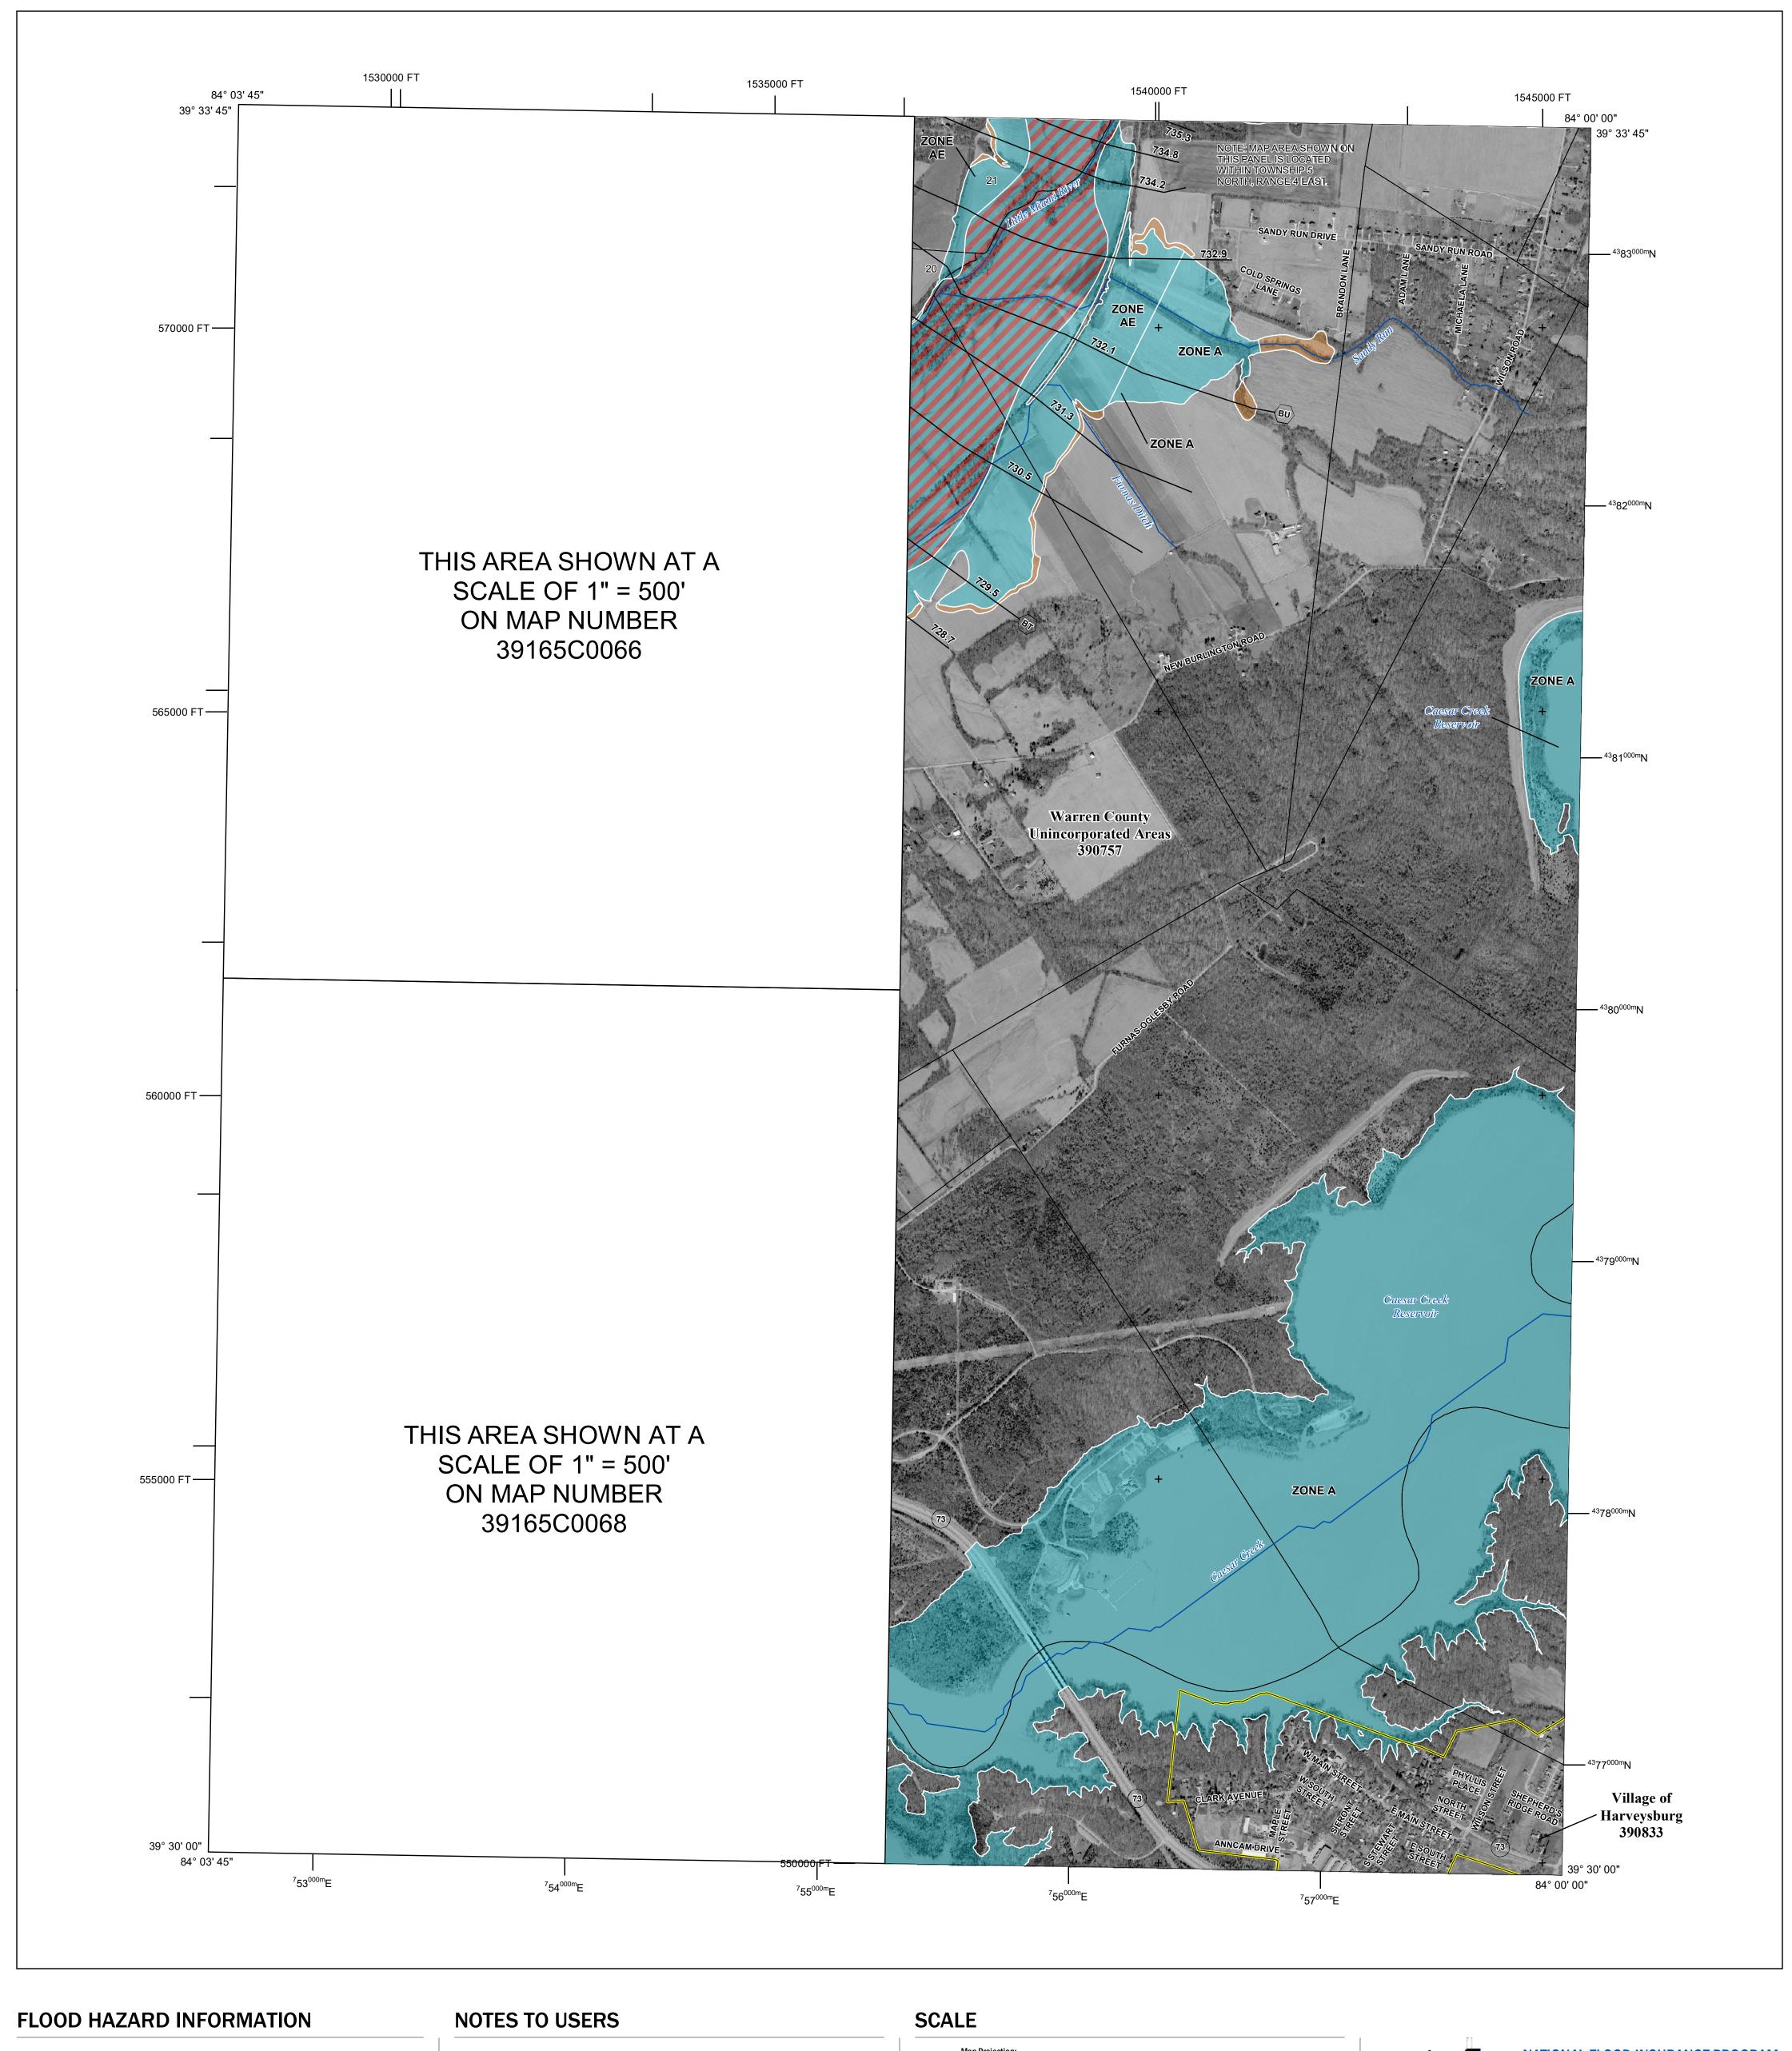

## NATIONAL FLOOD INSURANCE PROGRAM FLOOD INSURANCE RATE MAP

WARREN COUNTY, OHIO PANEL 70 OF 280

Panel Contains: COMMUNITY

**NUMBER** PANEL SUFFIX HARVEYSBURG, 390833 VILLAGE OF WARREN COUNTY 390757

**PRELIMINARY** 02/03/2021

> **VERSION NUMBER** 2.5.3.5 **MAP NUMBER** 39165C0070F MAP REVISED