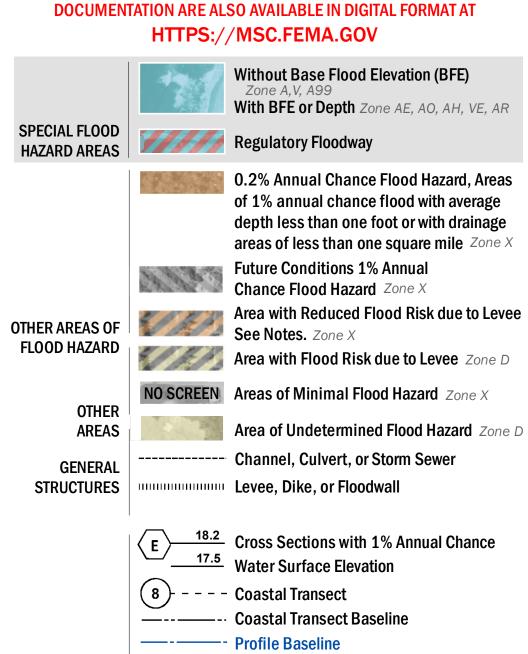

SEE FIS REPORT FOR DETAILED LEGEND AND INDEX MAP FOR FIRM PANEL LAYOUT THE INFORMATION DEPICTED ON THIS MAP AND SUPPORTING

- Hydrographic Feature

**Jurisdiction Boundary** 

----- 513 ---- Base Flood Elevation Line (BFE)

**Limit of Study** 

OTHER

**FEATURES** 

For information and questions about this Flood Insurance Rate Map (FIRM), available products associated with this FIRM, including historic versions, the current map date for each FIRM panel, how to order products, or the National Flood Insurance Program (NFIP) in general, please call the FEMA Map Information eXchange at 1-877-FEMA-MAP (1-877-336-2627) or visit the FEMA Flood Map Service Center website at https://msc.fema.gov. Available products may include previously issued Letters of Map Change, a Flood Insurance Study Report, and/or digital versions of this map. Many of these products can be ordered or obtained directly from the website.