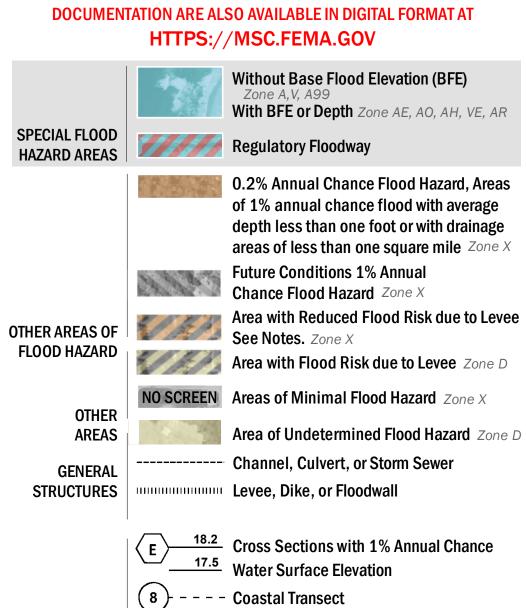

SEE FIS REPORT FOR DETAILED LEGEND AND INDEX MAP FOR FIRM PANEL LAYOUT THE INFORMATION DEPICTED ON THIS MAP AND SUPPORTING

**Coastal Transect Baseline** 

- Hydrographic Feature

**Jurisdiction Boundary** 

---- 513 ---- Base Flood Elevation Line (BFE)

Limit of Study

-------- Profile Baseline

OTHER

**FEATURES** 

For information and questions about this Flood Insurance Rate Map (FIRM), available products associated with this FIRM, including historic versions, the current map date for each FIRM panel, how to order products, or the National Flood Insurance Program (NFIP) in general, please call the FEMA Map Information eXchange at 1-877-FEMA-MAP (1-877-336-2627) or visit the FEMA Flood Map Service Center website at https://msc.fema.gov. Available products may include previously issued Letters of Map Change, a Flood Insurance Study Report, and/or digital versions of this map. Many of these products can be ordered or obtained directly from the website.