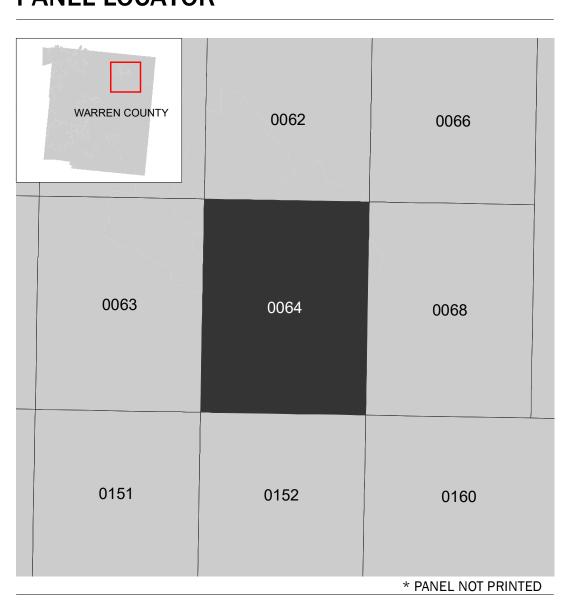

## **PANEL LOCATOR**

NATIONAL FLOOD INSURANCE PROGRAM FLOOD INSURANCE RATE MAP

WARREN COUNTY, OHIO PANEL 64 OF 280

National

S ZONE X

Panel Contains: PANEL SUFFIX COMMUNITY NUMBER CORWIN, VILLAGE OF 0064 390555 WARREN COUNTY 390757 0064 WAYNESVILLE, 390565 0064 VILLAGE OF