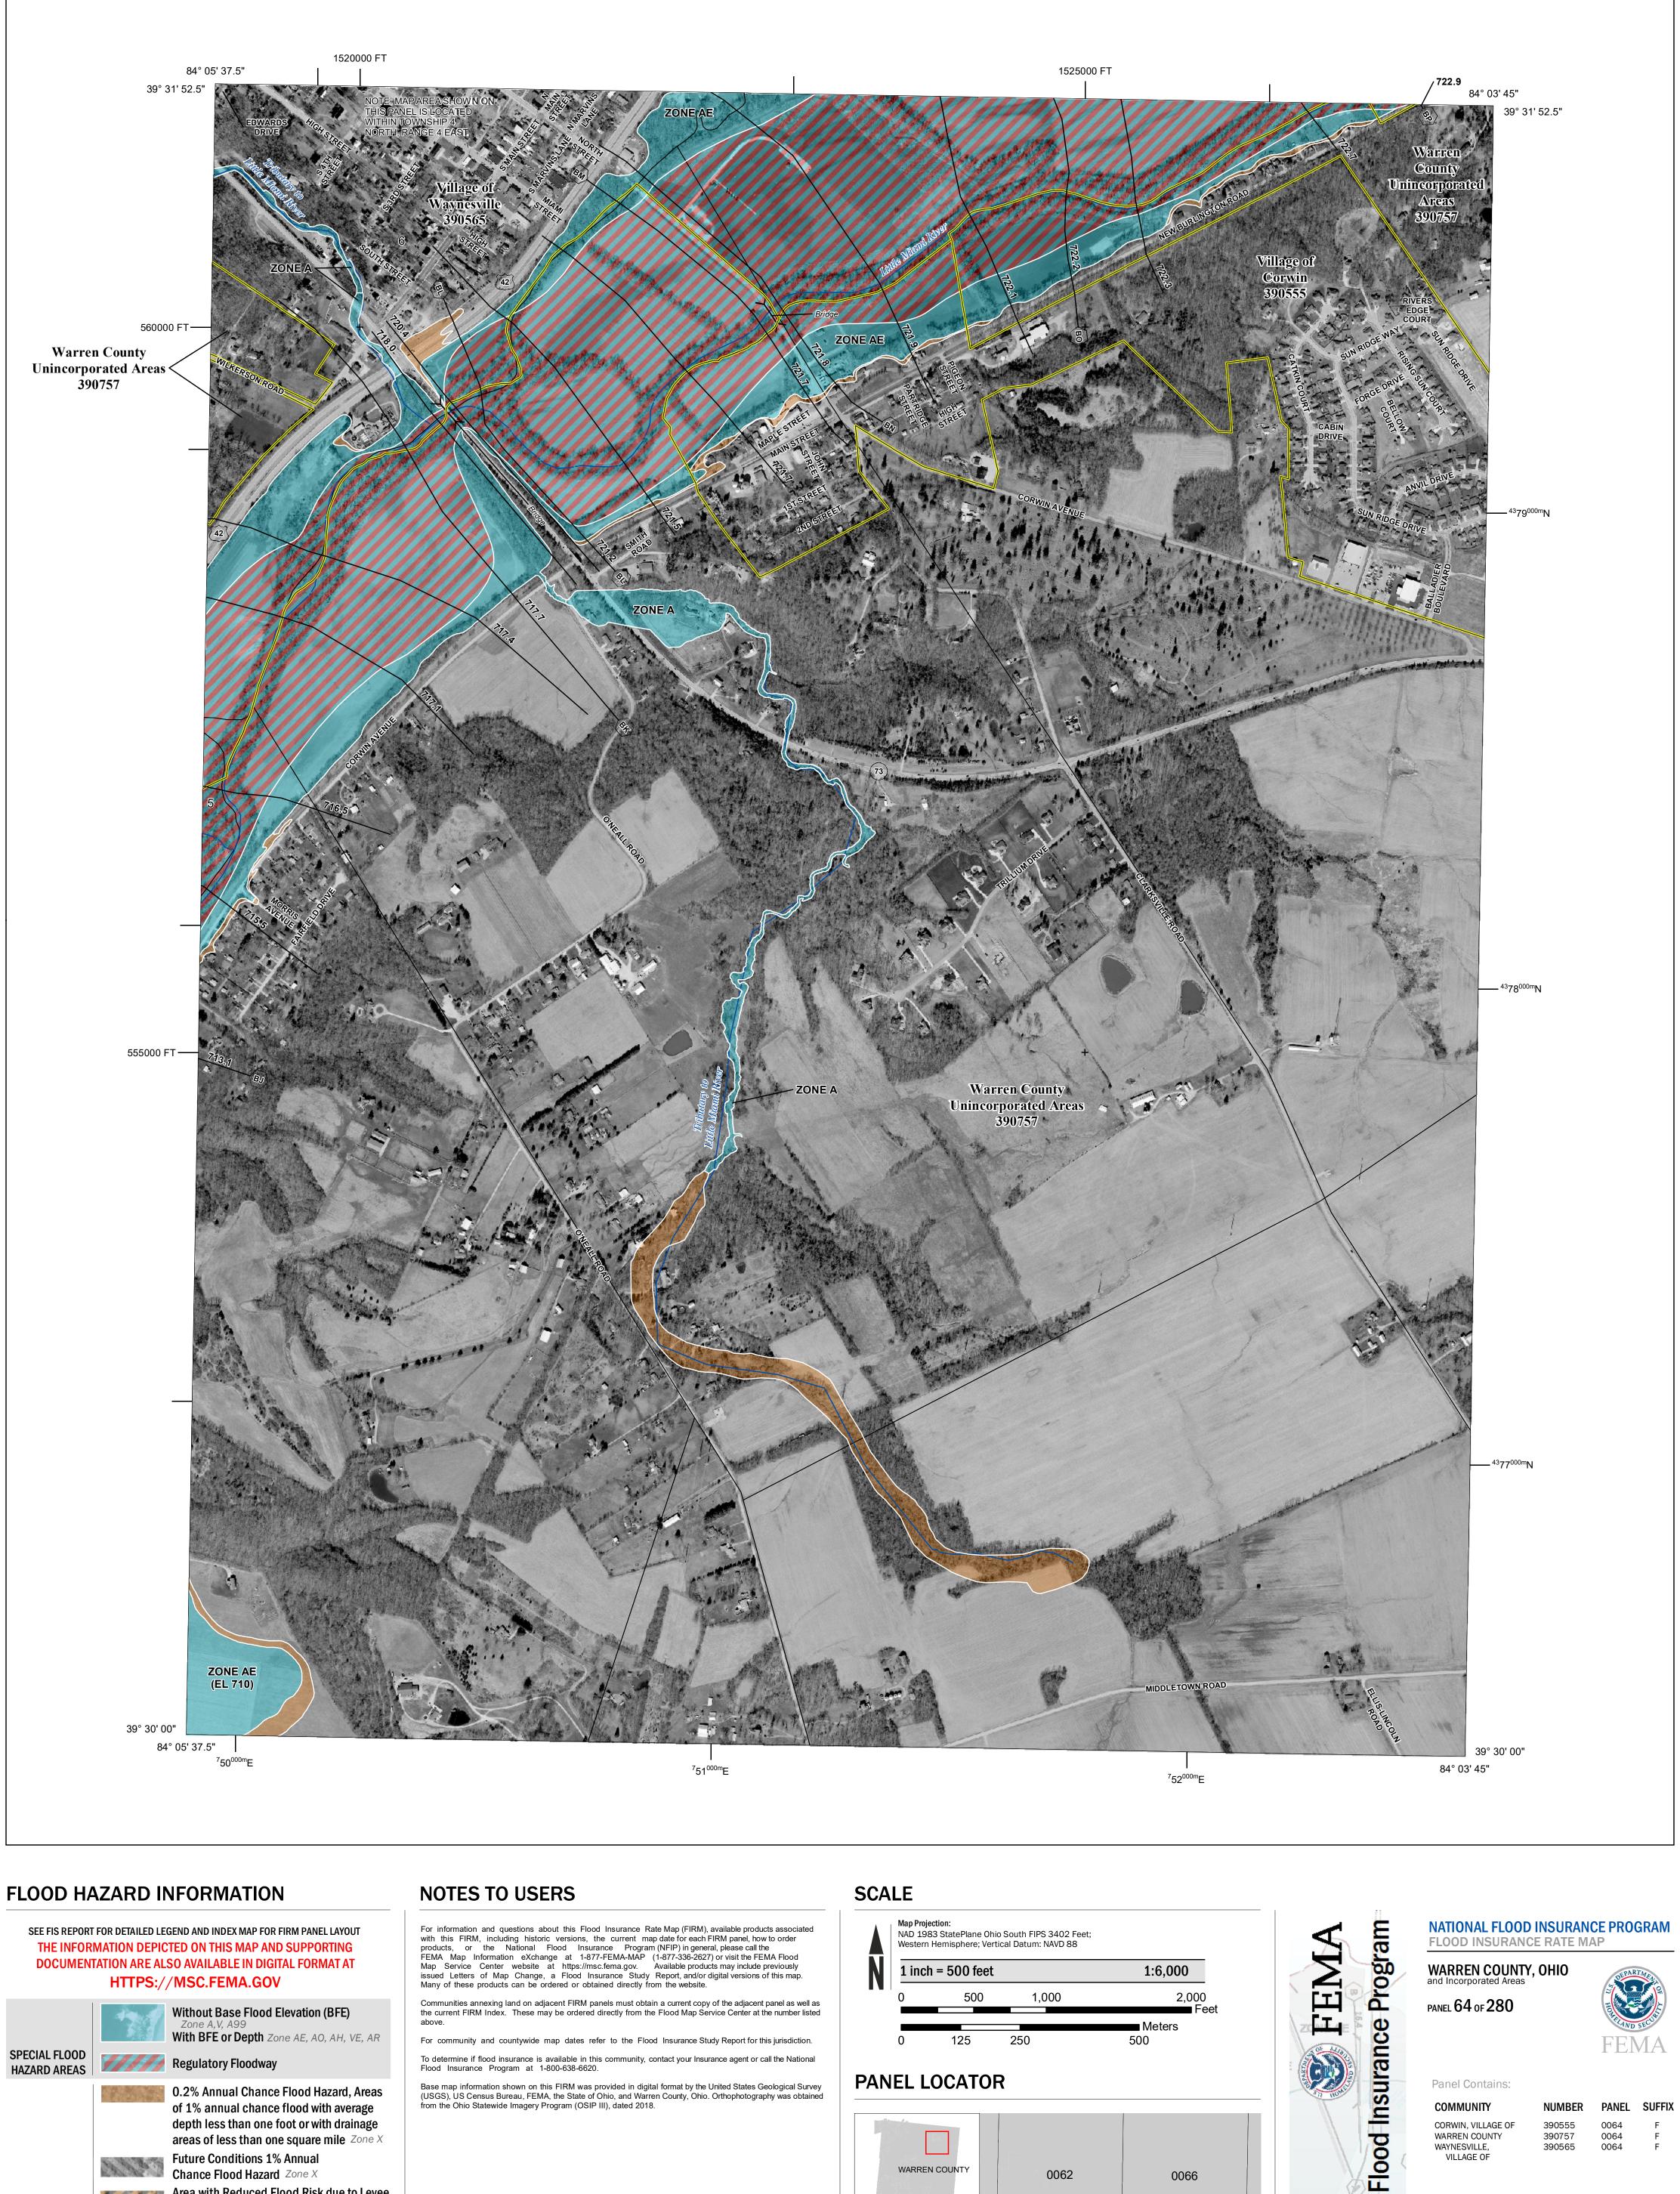

SEE FIS REPORT FOR DETAILED LEGEND AND INDEX MAP FOR FIRM PANEL LAYOUT THE INFORMATION DEPICTED ON THIS MAP AND SUPPORTING

**Coastal Transect Baseline** 

- Hydrographic Feature

**Jurisdiction Boundary** 

---- 513 ---- Base Flood Elevation Line (BFE)

Limit of Study

-------- Profile Baseline

OTHER

**FEATURES** 

For information and questions about this Flood Insurance Rate Map (FIRM), available products associated with this FIRM, including historic versions, the current map date for each FIRM panel, how to order products, or the National Flood Insurance Program (NFIP) in general, please call the FEMA Map Information eXchange at 1-877-FEMA-MAP (1-877-336-2627) or visit the FEMA Flood Map Service Center website at https://msc.fema.gov. Available products may include previously issued Letters of Map Change, a Flood Insurance Study Report, and/or digital versions of this map. Many of these products can be ordered or obtained directly from the website.

Communities annexing land on adjacent FIRM panels must obtain a current copy of the adjacent panel as well as the current FIRM Index. These may be ordered directly from the Flood Map Service Center at the number listed

For community and countywide map dates refer to the Flood Insurance Study Report for this jurisdiction.

To determine if flood insurance is available in this community, contact your Insurance agent or call the National Flood Insurance Program at 1-800-638-6620.

Base map information shown on this FIRM was provided in digital format by the United States Geological Survey (USGS), US Census Bureau, FEMA, the State of Ohio, and Warren County, Ohio. Orthophotography was obtained from the Ohio Statewide Imagery Program (OSIP III), dated 2018.

## **PANEL LOCATOR**

NATIONAL FLOOD INSURANCE PROGRAM FLOOD INSURANCE RATE MAP

WARREN COUNTY, OHIO PANEL 64 OF 280

National

S ZONE X

Panel Contains: PANEL SUFFIX COMMUNITY NUMBER CORWIN, VILLAGE OF 0064 390555 WARREN COUNTY 390757 0064 WAYNESVILLE, 390565 0064 VILLAGE OF

> **PRELIMINARY** 02/03/2021

> > **VERSION NUMBER** 2.5.3.5 **MAP NUMBER** 39165C0064F

> > > MAP REVISED