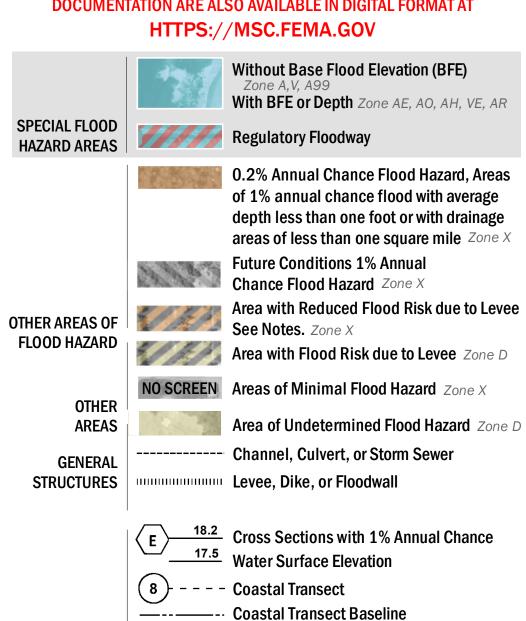

OTHER

**FEATURES** 

- Hydrographic Feature

**Jurisdiction Boundary** 

---- 513 ---- Base Flood Elevation Line (BFE)

Limit of Study

For information and questions about this Flood Insurance Rate Map (FIRM), available products associated with this FIRM, including historic versions, the current map date for each FIRM panel, how to order products, or the National Flood Insurance Program (NFIP) in general, please call the FEMA Map Information eXchange at 1-877-FEMA-MAP (1-877-336-2627) or visit the FEMA Flood Map Service Center website at https://msc.fema.gov. Available products may include previously issued Letters of Map Change, a Flood Insurance Study Report, and/or digital versions of this map. Many of these products can be ordered or obtained directly from the website.