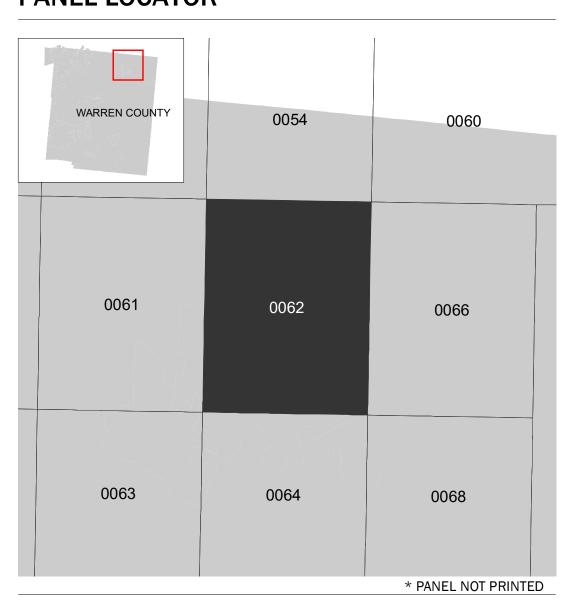

## PANEL LOCATOR

## National Flood Insurance Program NATIONAL FLOOD INSURANCE PROGRAM FLOOD INSURANCE RATE MAP

WARREN COUNTY, OHIO

PANEL 62 OF 280

Panel Contains: COMMUNITY

S ZONE X

NUMBER WARREN COUNTY 390757 WAYNESVILLE, 390565 VILLAGE OF