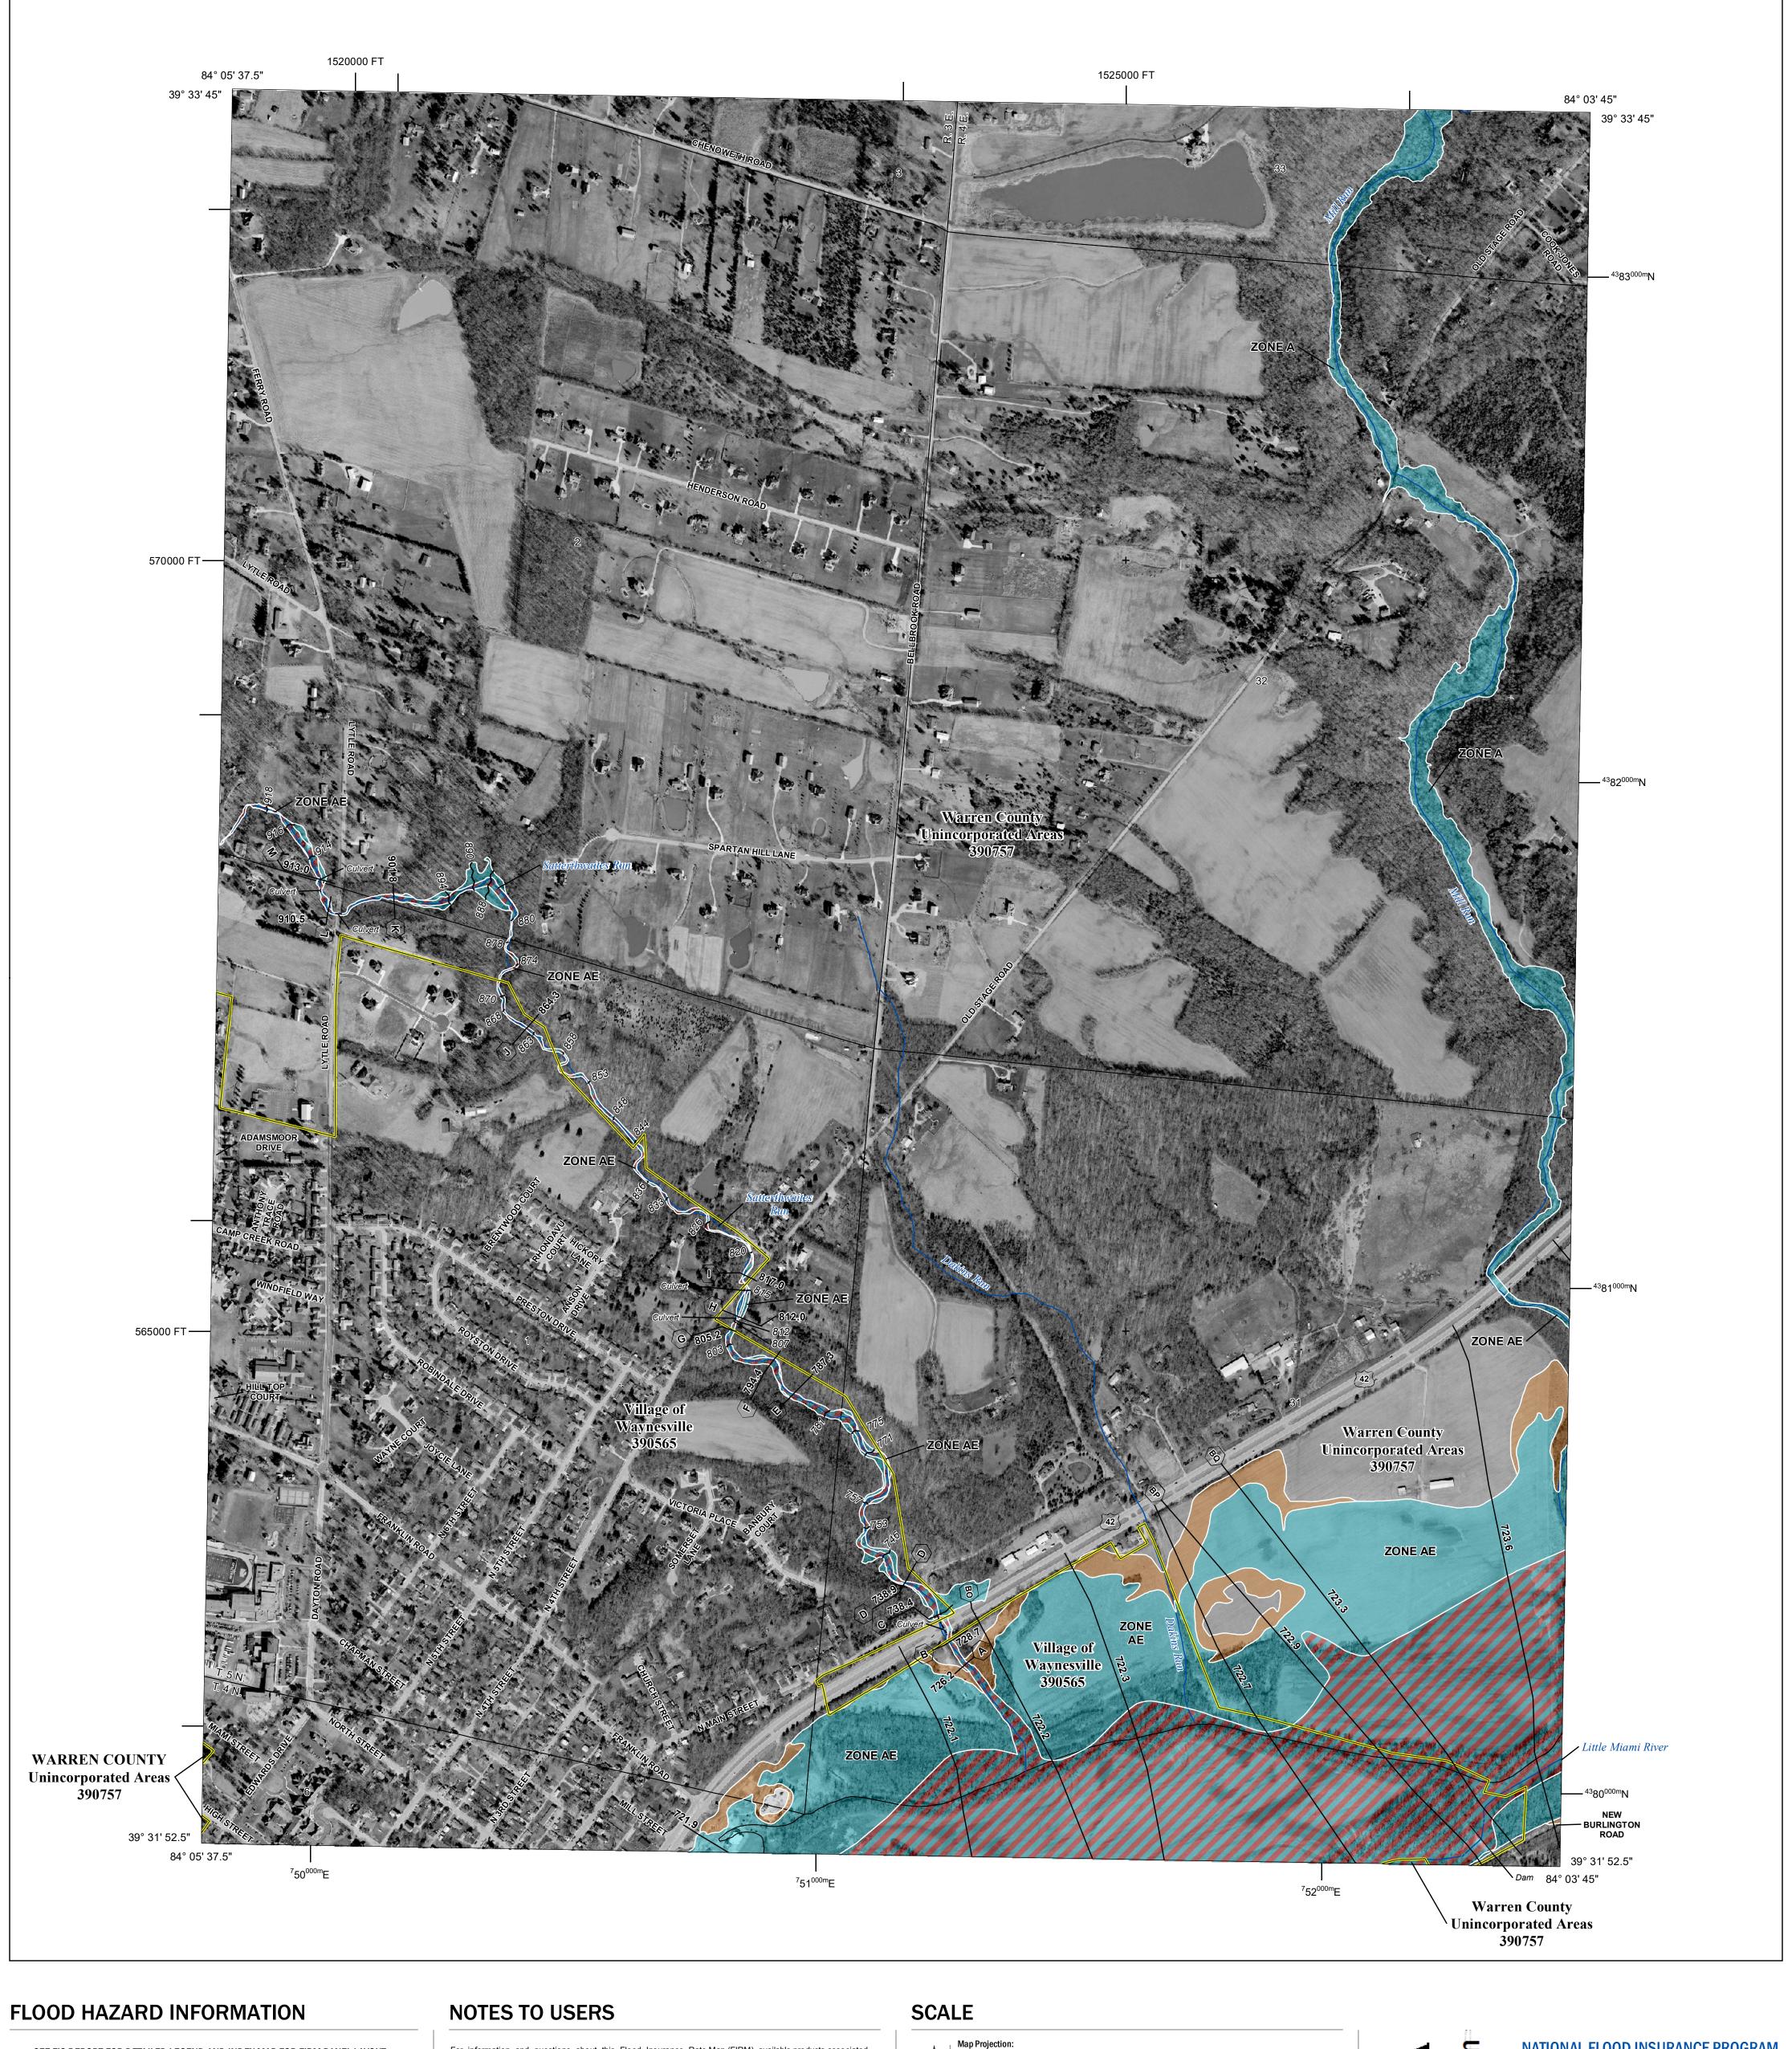

Base map information shown on this FIRM was provided in digital format by the United States Geological Survey (USGS), US Census Bureau, FEMA, the State of Ohio, and Warren County, Ohio. Orthophotography was obtained from the Ohio Statewide Imagery Program (OSIP III), dated 2018.