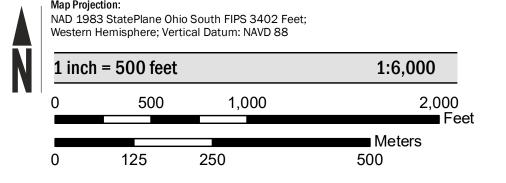

For community and countywide map dates refer to the Flood Insurance Study Report for this jurisdiction. To determine if flood insurance is available in this community, contact your Insurance agent or call the National Flood Insurance Program at 1-800-638-6620.