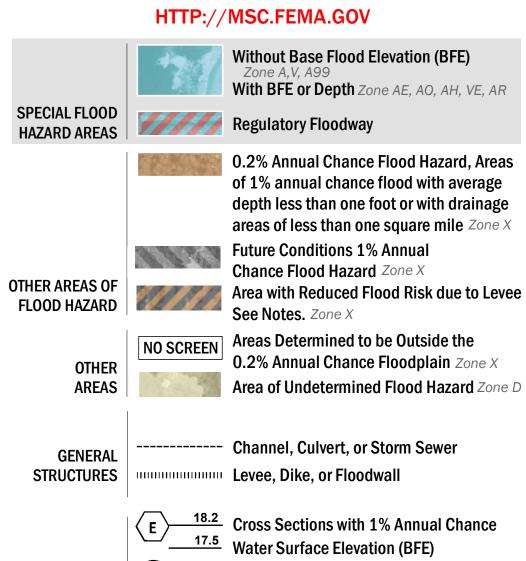

### FLOOD HAZARD INFORMATION

SEE FIS REPORT FOR ZONE DESCRIPTIONS AND INDEX MAP THE INFORMATION DEPICTED ON THIS MAP AND SUPPORTING DOCUMENTATION ARE ALSO AVAILABLE IN DIGITAL FORMAT AT

**Coastal Transect** 