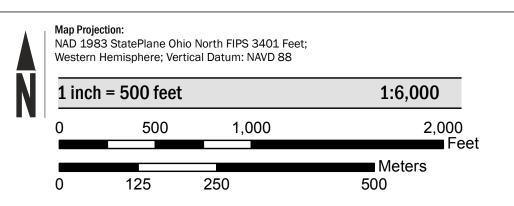

Center website or by calling the FEMA Map Information eXchange.

Communities annexing land on adjacent FIRM panels must obtain a current copy of the adjacent panel as well as the current FIRM Index. These may be ordered directly from the Map Service Center at the number listed above. For community and countywide map dates refer to the Flood Insurance Study report for this jurisdiction. To determine if flood insurance is available in the community, contact your Insurance agent or call the National Flood Insurance Program at 1-800-638-6620.

Base map information shown on this FIRM was provided in digital format by the United States Department of Agriculture (USDA). This information was derived from digital orthophotography at a 1-meter resolution from photography dated 2015.

## **SCALE**



# PANEL LOCATOR



# Flood Insurance Program FEMA National S ZONE X

NATIONAL FLOOD INSURANCE PROGRAM

FLOOD INSURANCE RATE MAP LORAIN COUNTY, OHIO

PANEL 127 OF 410



Panel Contains: NUMBER 0127 390348 390602 0127 390355 0127

PANEL SUFFIX COMMUNITY AVON, CITY OF AVON LAKE, CITY OF SHEFFIELD LAKE, CITY OF SHEFFIELD, VILLAGE 390354 0127

> **PRELIMINARY** 10/18/2017

> > **VERSION NUMBER** 2.3.2.4 **MAP NUMBER** 39093C0127E **EFFECTIVE DATE**