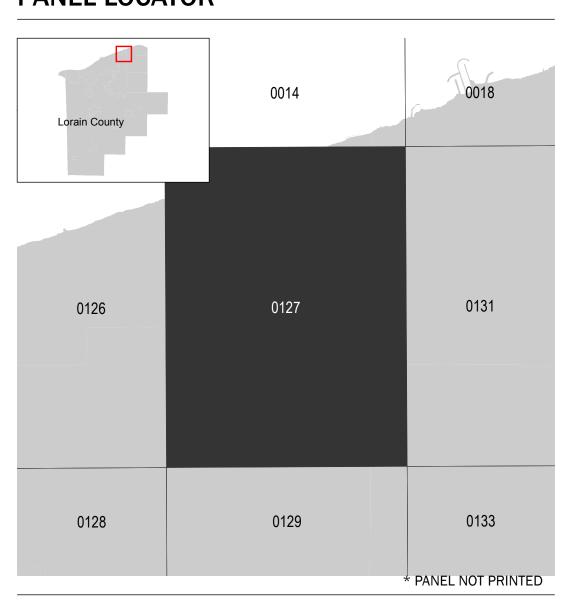

by calling the FEMA Map Information eXchange.

Communities annexing land on adjacent FIRM panels must obtain a current copy of the adjacent panel as well as the current FIRM Index. These may be ordered directly from the Map Service Center at the number listed above. For community and countywide map dates refer to the Flood Insurance Study report for this jurisdiction. To determine if flood insurance is available in the community, contact your Insurance agent or call the National Flood Insurance Program at 1-800-638-6620.

Base map information shown on this FIRM was provided in digital format by the United States Department of Agriculture (USDA). This information was derived from digital orthophotography at a 1-meter resolution from photography dated 2015.

## **SCALE**



# PANEL LOCATOR



# Flood Insurance Program FEMA National S ZONE X

NATIONAL FLOOD INSURANCE PROGRAM

FLOOD INSURANCE RATE MAP LORAIN COUNTY, OHIO

PANEL 127 OF 410



Panel Contains: NUMBER 0127 390348 390602 0127 390355 0127

PANEL SUFFIX COMMUNITY AVON, CITY OF AVON LAKE, CITY OF SHEFFIELD LAKE, CITY OF SHEFFIELD, VILLAGE 390354 0127

> **PRELIMINARY** 10/18/2017

> > **VERSION NUMBER** 2.3.2.4 **MAP NUMBER** 39093C0127E **EFFECTIVE DATE**