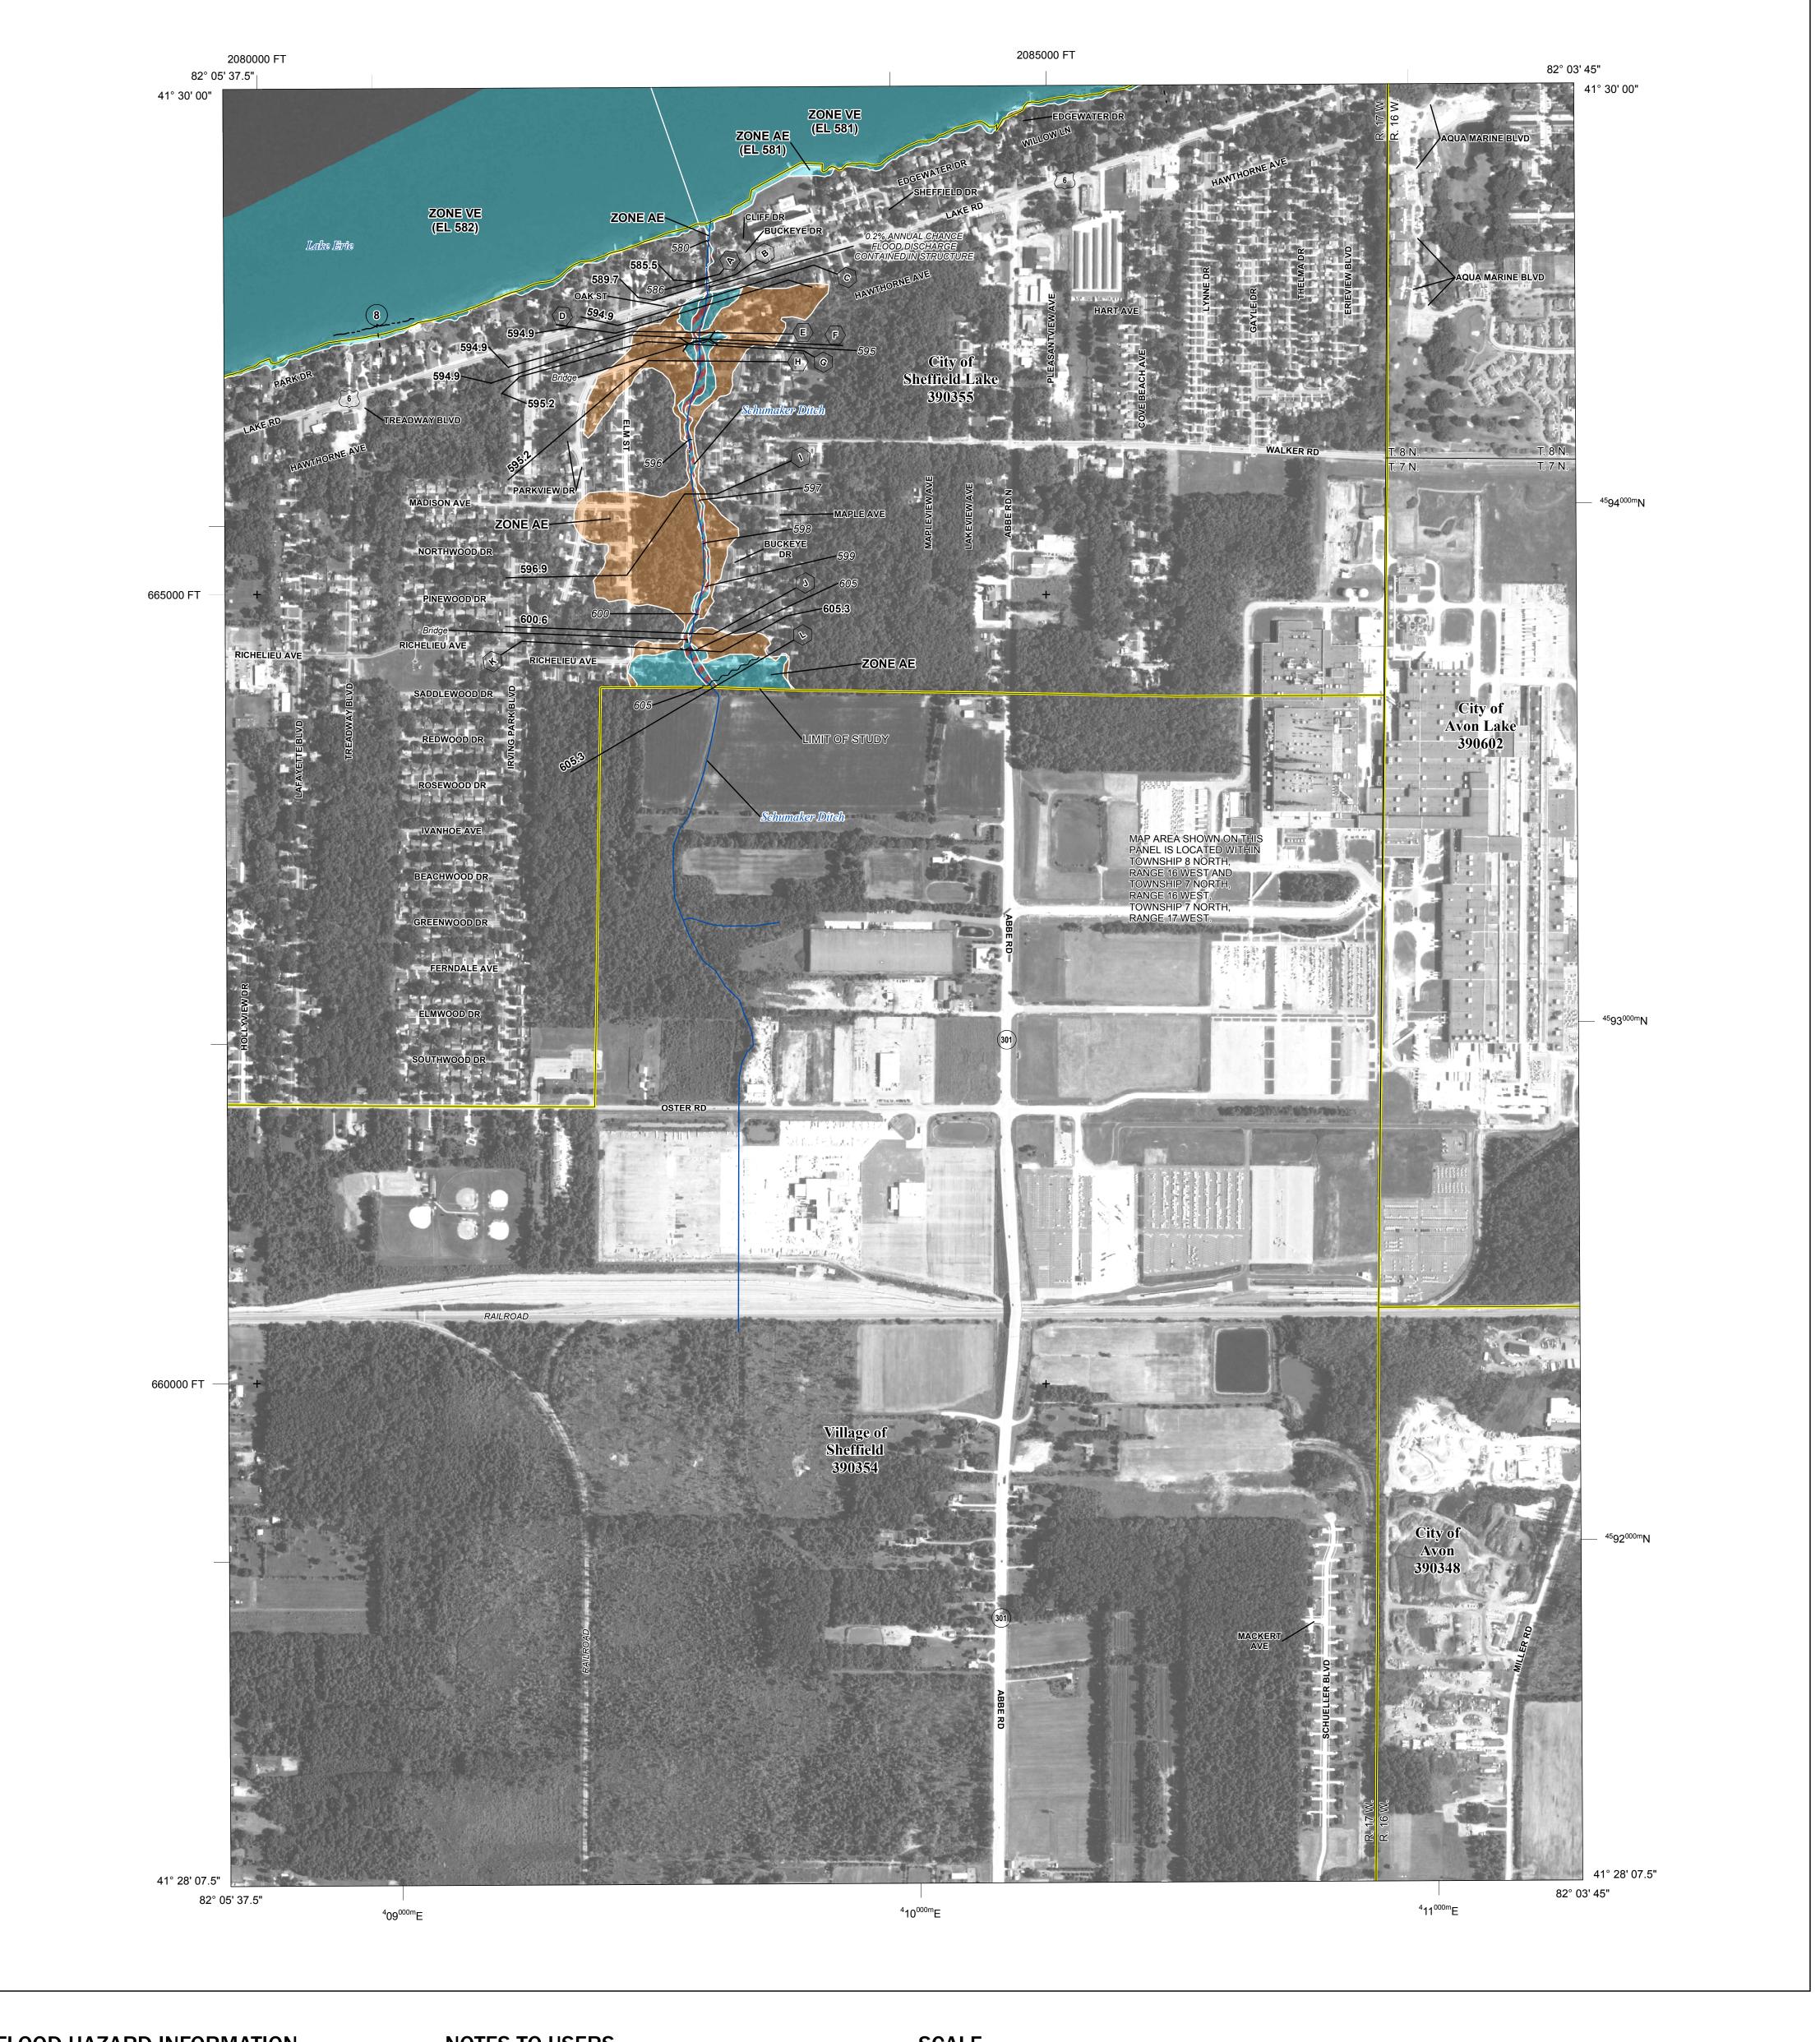

### FLOOD HAZARD INFORMATION

SEE FIS REPORT FOR ZONE DESCRIPTIONS AND INDEX MAP THE INFORMATION DEPICTED ON THIS MAP AND SUPPORTING DOCUMENTATION ARE ALSO AVAILABLE IN DIGITAL FORMAT AT

**Coastal Transect** 

---------- Profile Baseline

OTHER

**FEATURES** 

**Coastal Transect Baseline** 

Hydrographic Feature

**Jurisdiction Boundary** 

----- 513 ---- Base Flood Elevation Line (BFE)

Limit of Study

Base map information shown on this FIRM was provided in digital format by the United States Department of Agriculture (USDA). This information was derived from digital orthophotography at a 1-meter resolution from photography dated 2015.