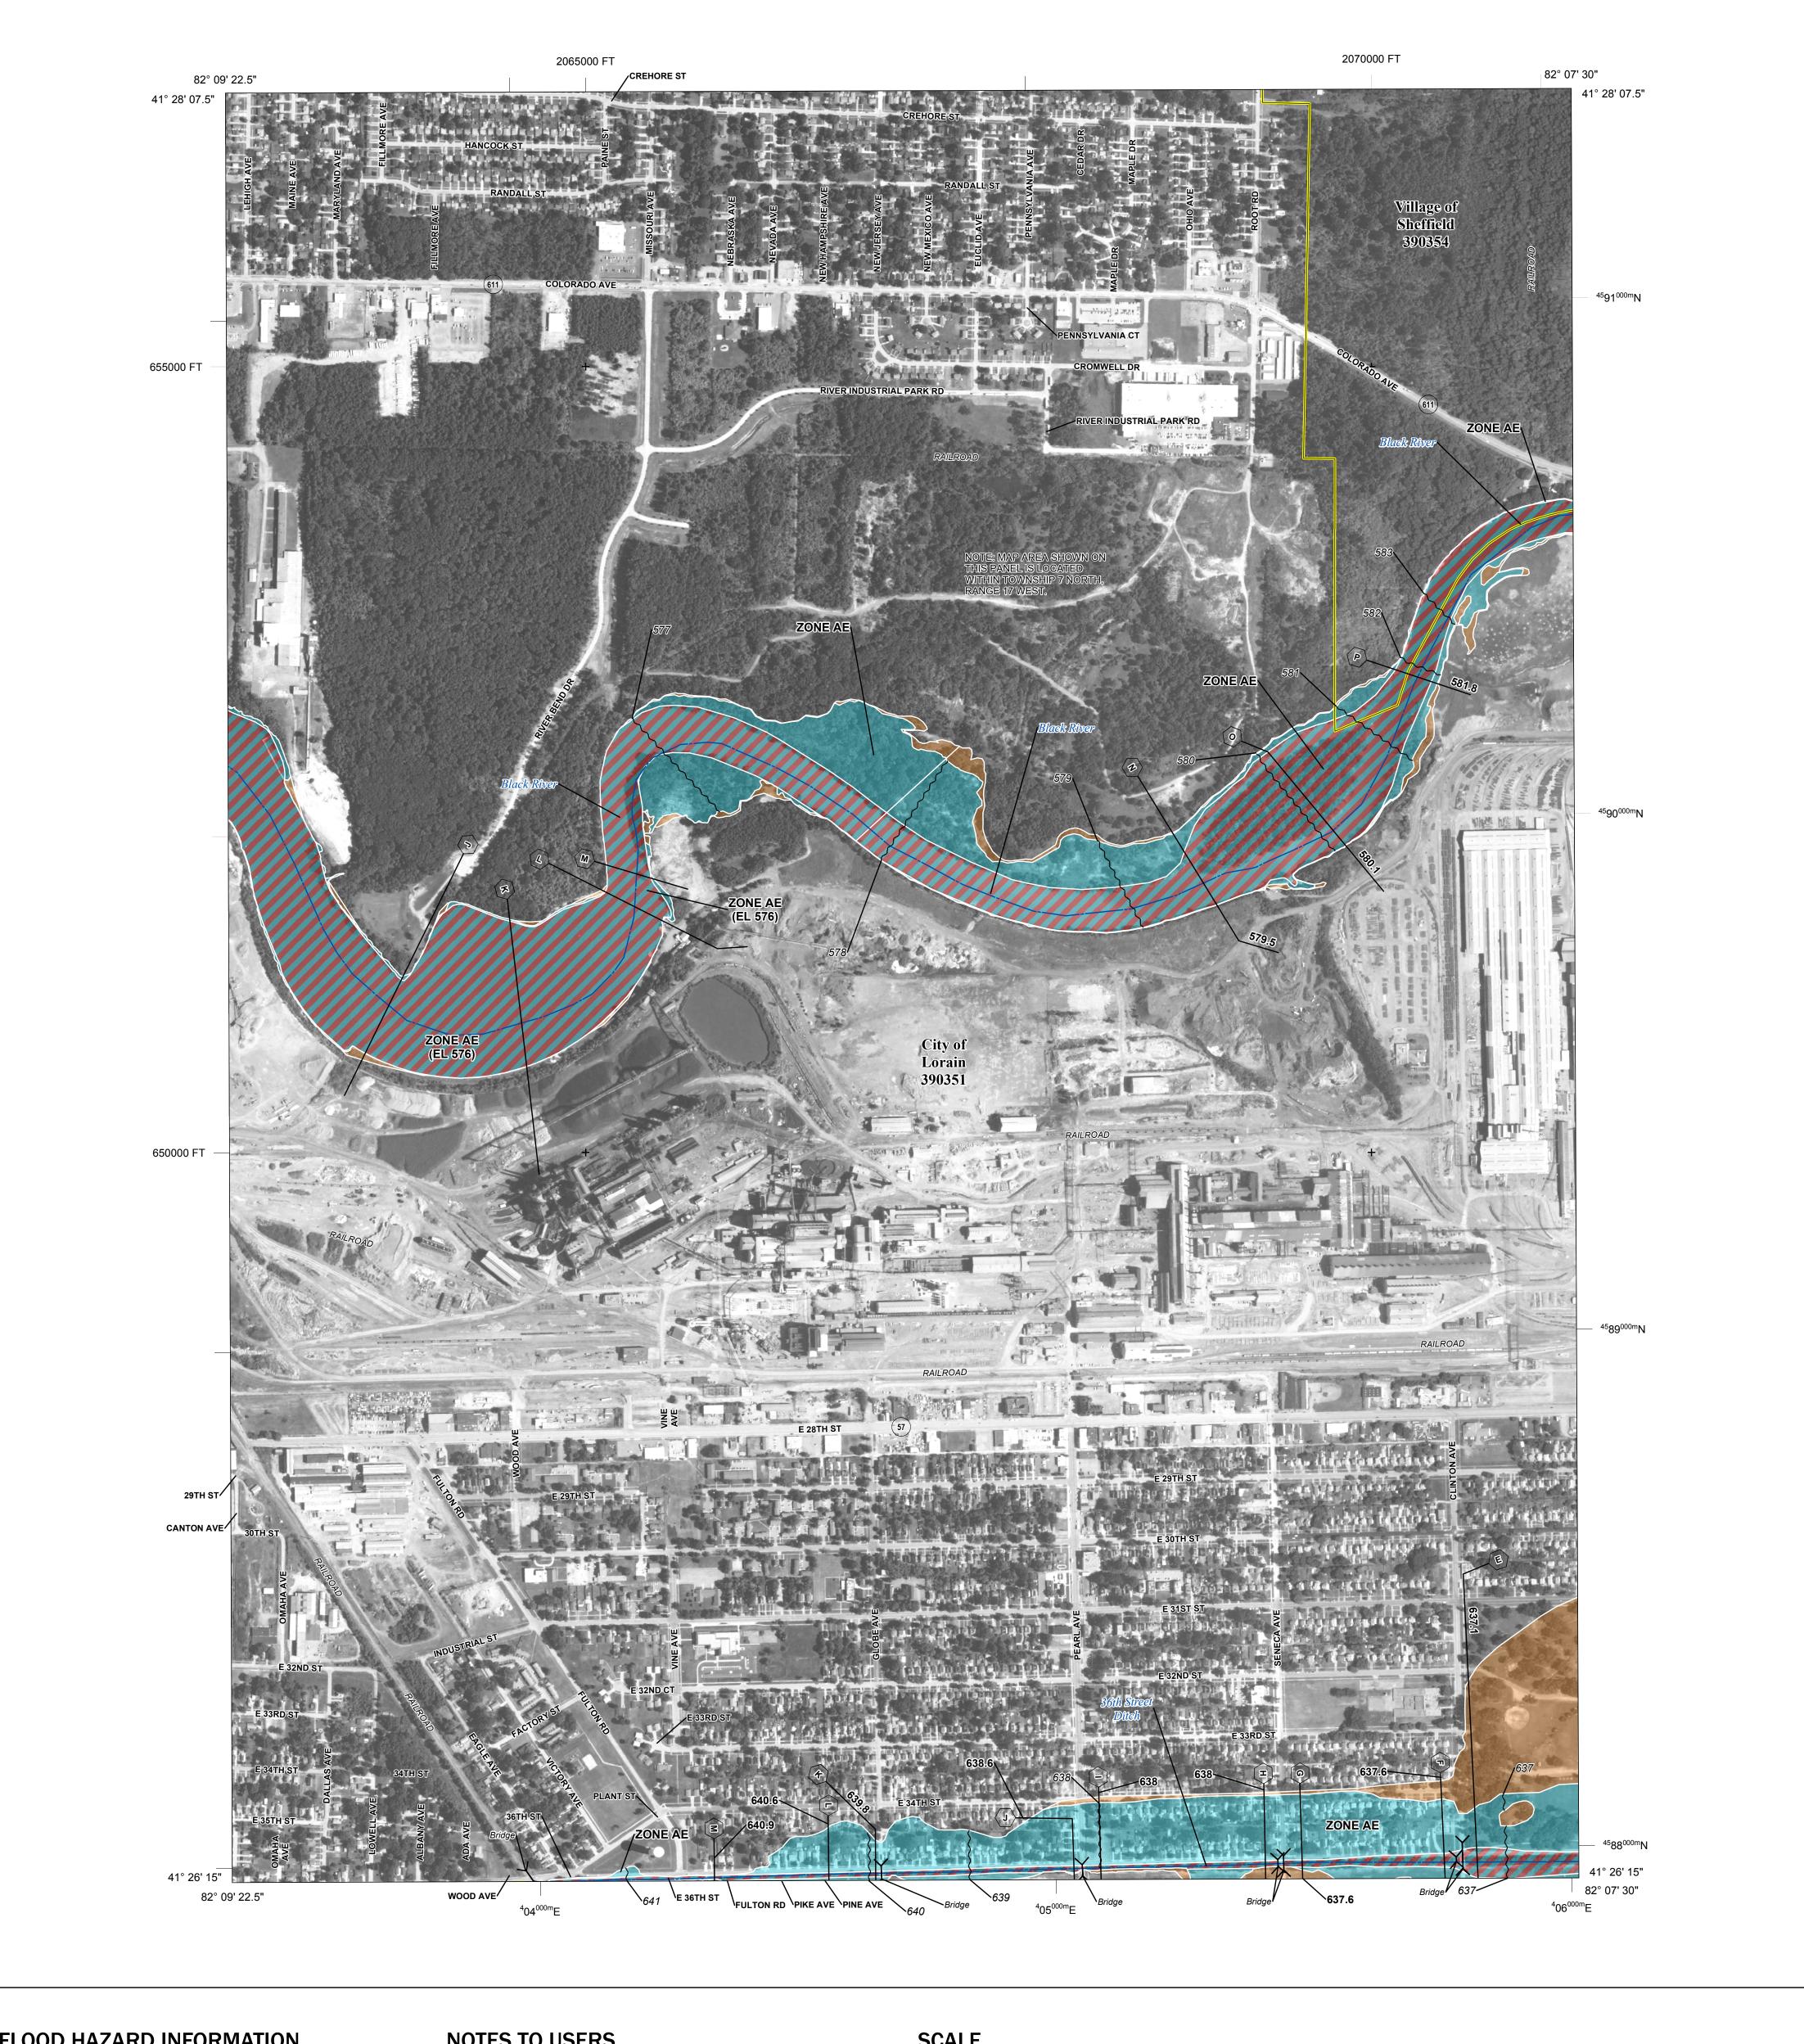

## FLOOD HAZARD INFORMATION

SEE FIS REPORT FOR ZONE DESCRIPTIONS AND INDEX MAP THE INFORMATION DEPICTED ON THIS MAP AND SUPPORTING DOCUMENTATION ARE ALSO AVAILABLE IN DIGITAL FORMAT AT

**Coastal Transect** 

--------- Profile Baseline

OTHER

**FEATURES** 

**Coastal Transect Baseline** 

Hydrographic Feature

**Jurisdiction Boundary** 

----- 513 ---- Base Flood Elevation Line (BFE)

Limit of Study