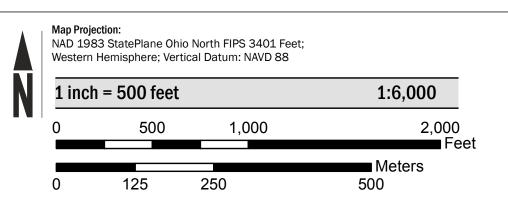

Center website or by calling the FEMA Map Information eXchange.

Communities annexing land on adjacent FIRM panels must obtain a current copy of the adjacent panel as well as the current FIRM Index. These may be ordered directly from the Map Service Center at the number listed above. For community and countywide map dates refer to the Flood Insurance Study report for this jurisdiction. To determine if flood insurance is available in the community, contact your Insurance agent or call the National Flood Insurance Program at 1-800-638-6620.

Base map information shown on this FIRM was provided in digital format by the United States Department of Agriculture (USDA). This information was derived from digital orthophotography at a 1-meter resolution from photography dated 2015.

## **SCALE**



## **PANEL LOCATOR**



National Flood Insurance Program FEMA S ZONE X

NATIONAL FLOOD INSURANCE PROGRAM

FLOOD INSURANCE RATE MAP LORAIN COUNTY, OHIO



Panel Contains: COMMUNITY LORAIN, CITY OF 390351



**PRELIMINARY** 10/18/2017

> **VERSION NUMBER** 2.3.2.4 **MAP NUMBER** 39093C0109E **EFFECTIVE DATE**