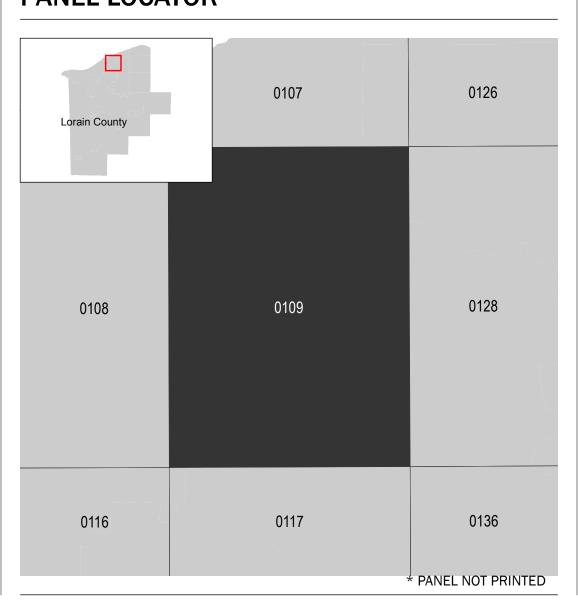

## **PANEL LOCATOR**

National Flood Insurance Program FEMA S ZONE X

NATIONAL FLOOD INSURANCE PROGRAM

FLOOD INSURANCE RATE MAP LORAIN COUNTY, OHIO

Panel Contains: COMMUNITY LORAIN, CITY OF 390351

**PRELIMINARY** 10/18/2017