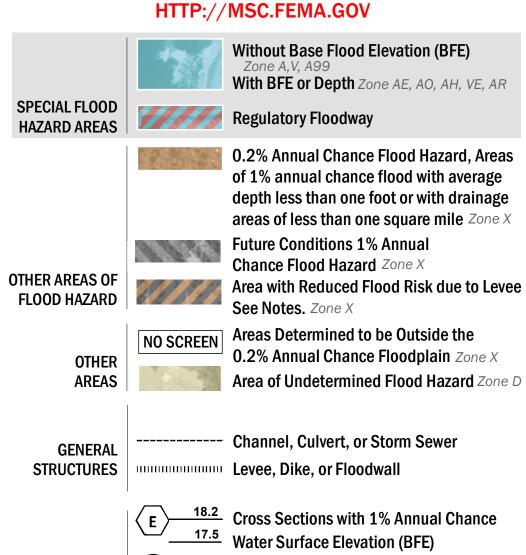

## FLOOD HAZARD INFORMATION

SEE FIS REPORT FOR ZONE DESCRIPTIONS AND INDEX MAP THE INFORMATION DEPICTED ON THIS MAP AND SUPPORTING DOCUMENTATION ARE ALSO AVAILABLE IN DIGITAL FORMAT AT

**Coastal Transect** 

--------- Profile Baseline

OTHER

**FEATURES** 

**Coastal Transect Baseline** 

Hydrographic Feature

**Jurisdiction Boundary** 

----- 513 ---- Base Flood Elevation Line (BFE)

Limit of Study