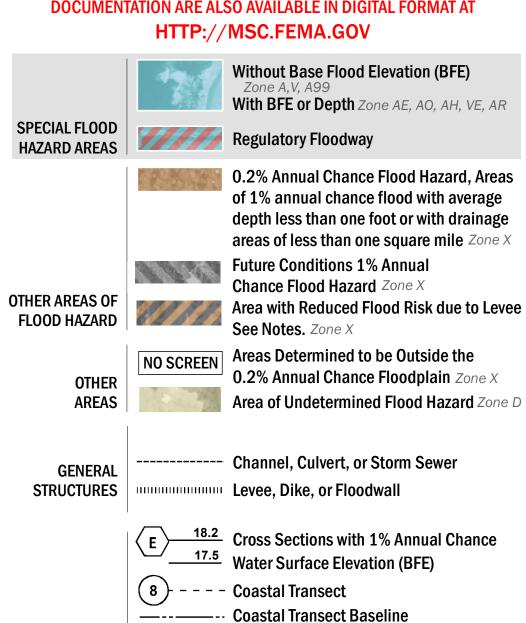

SEE FIS REPORT FOR ZONE DESCRIPTIONS AND INDEX MAP THE INFORMATION DEPICTED ON THIS MAP AND SUPPORTING DOCUMENTATION ARE ALSO AVAILABLE IN DIGITAL FORMAT AT

— - Profile Baseline

Hydrographic Feature

**Jurisdiction Boundary** 

----- 513 ---- Base Flood Elevation Line (BFE)

**Limit of Study** 

OTHER

**FEATURES** 

For information and questions about this map, available products associated with this FIRM including historic versions of this FIRM, how to order products or the National Flood Insurance Program in general, please call the FEMA Map Information eXchange at 1-877-FEMA-MAP (1-877-336-2627) or visit the FEMA Map Service Center website at http://msc.fema.gov. Available products may include previously issued Letters of Map Change, a Flood Insurance Study Report, and/or digital versions of this map. Many of these products can be ordered or obtained directly from the website. Users may determine the current map date for each FIRM panel by visiting the FEMA Map Service Center website or by calling the FEMA Map Information eXchange. Communities annexing land on adjacent FIRM panels must obtain a current copy of the adjacent panel as well as the current FIRM Index. These may be ordered directly from the Map Service Center at the number listed above. For community and countywide map dates refer to the Flood Insurance Study report for this jurisdiction. To determine if flood insurance is available in the community, contact your Insurance agent or call the National