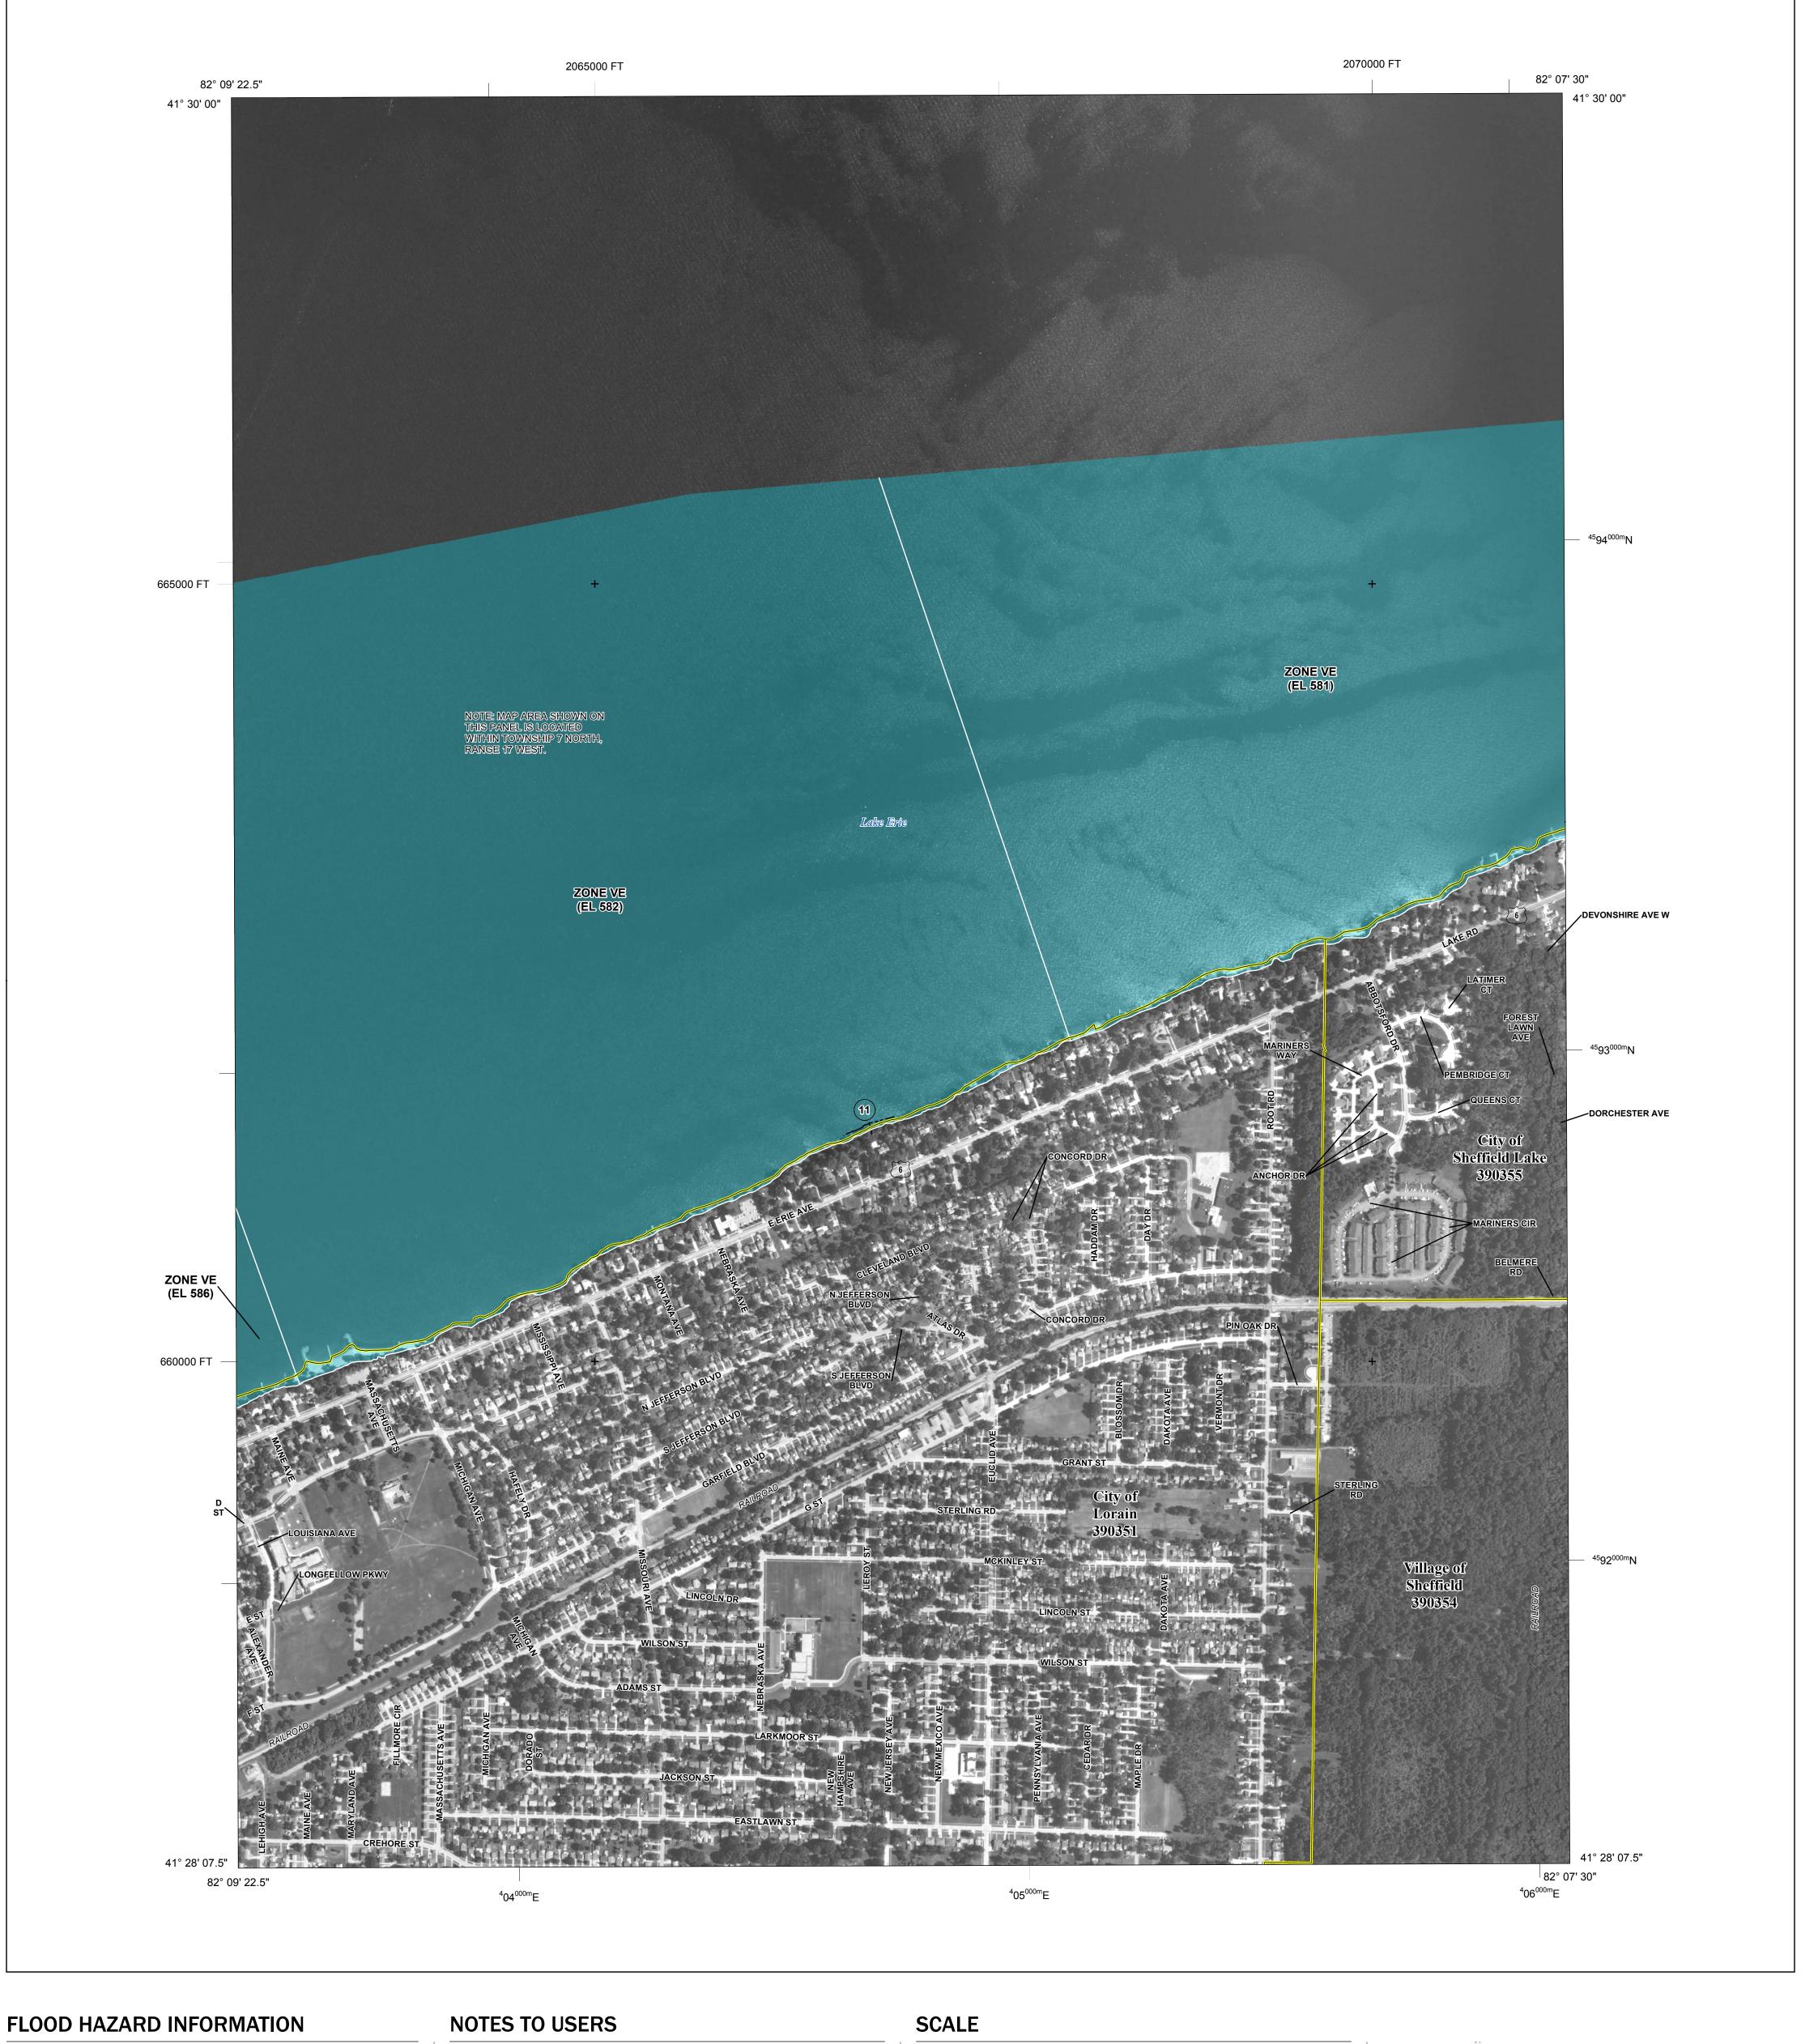

SEE FIS REPORT FOR ZONE DESCRIPTIONS AND INDEX MAP
THE INFORMATION DEPICTED ON THIS MAP AND SUPPORTING
DOCUMENTATION ARE ALSO AVAILABLE IN DIGITAL FORMAT AT

**Coastal Transect Baseline** 

- Hydrographic Feature

**Jurisdiction Boundary** 

----- 513 ---- Base Flood Elevation Line (BFE)

Limit of Study

OTHER

**FEATURES** 

— - Profile Baseline

For information and questions about this map, available products associated with this FIRM including historic versions of this FIRM, how to order products or the National Flood Insurance Program in general, please call the FEMA Map Information eXchange at 1-877-FEMA-MAP (1-877-336-2627) or visit the FEMA Map Service Center website at http://msc.fema.gov. Available products may include previously issued Letters of Map Change, a Flood Insurance Study Report, and/or digital versions of this map. Many of these products can be ordered or obtained directly from the website. Users may determine the current map date for each FIRM panel by visiting the FEMA Map Service Center website or by calling the FEMA Map Information eXchange.

Base map information shown on this FIRM was provided in digital format by the United States Department of Agriculture (USDA). This information was derived from digital orthophotography at a 1-meter resolution from photography dated 2015.

## NATIONAL FLOOD INSURANCE PROGRAM FLOOD INSURANCE RATE MAP

LORAIN COUNTY, OHIO
And Incorporated Areas

PANEL 107 of 410

National Flood Insurance Program

5 ZONE X

| Panel Contains:                               |                  |              |        |
|-----------------------------------------------|------------------|--------------|--------|
| COMMUNITY                                     | NUMBER           | PANEL        | SUFFIX |
| LORAIN, CITY OF<br>SHEFFIELD LAKE,<br>CITY OF | 390351<br>390355 | 0107<br>0107 | E<br>E |
| SHEFFIELD, VILLAGE<br>OF                      | 390354           | 0107         | Е      |