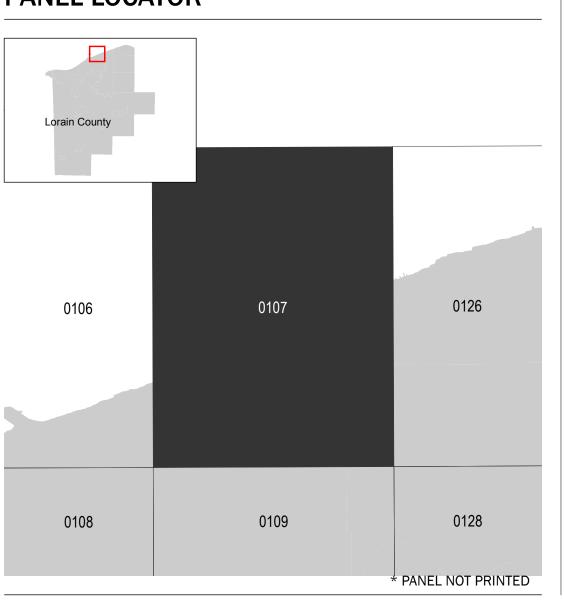

r website or by calling the FEMA Map Information eXchange.

Communities annexing land on adjacent FIRM panels must obtain a current copy of the adjacent panel as well as the current FIRM Index. These may be ordered directly from the Map Service Center at the number listed above. For community and countywide map dates refer to the Flood Insurance Study report for this jurisdiction. To determine if flood insurance is available in the community, contact your Insurance agent or call the National Flood Insurance Program at 1-800-638-6620.

Base map information shown on this FIRM was provided in digital format by the United States Department of Agriculture (USDA). This information was derived from digital orthophotography at a 1-meter resolution from photography dated 2015.



## PANEL LOCATOR



## NATIONAL FLOOD INSURANCE PROGRAM FLOOD INSURANCE RATE MAP

LORAIN COUNTY, OHIO
And Incorporated Areas

PANEL 107 of 410

National Flood Insurance Program

5 ZONE X



| Panel Contains:                               |                  |              |        |
|-----------------------------------------------|------------------|--------------|--------|
| COMMUNITY                                     | NUMBER           | PANEL        | SUFFIX |
| LORAIN, CITY OF<br>SHEFFIELD LAKE,<br>CITY OF | 390351<br>390355 | 0107<br>0107 | E<br>E |
| SHEFFIELD, VILLAGE<br>OF                      | 390354           | 0107         | Е      |

PRELIMINARY 10/18/2017

VERSION NUMBER
2.3.2.4

MAP NUMBER
39093C0107E

EFFECTIVE DATE