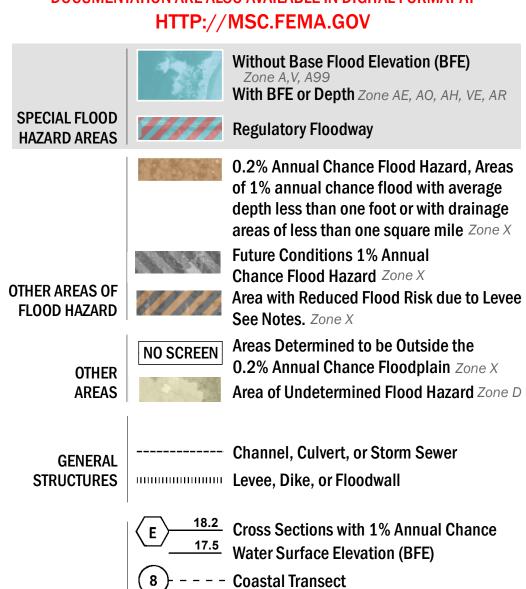

SEE FIS REPORT FOR ZONE DESCRIPTIONS AND INDEX MAP
THE INFORMATION DEPICTED ON THIS MAP AND SUPPORTING
DOCUMENTATION ARE ALSO AVAILABLE IN DIGITAL FORMAT AT

**Coastal Transect Baseline** 

- Hydrographic Feature