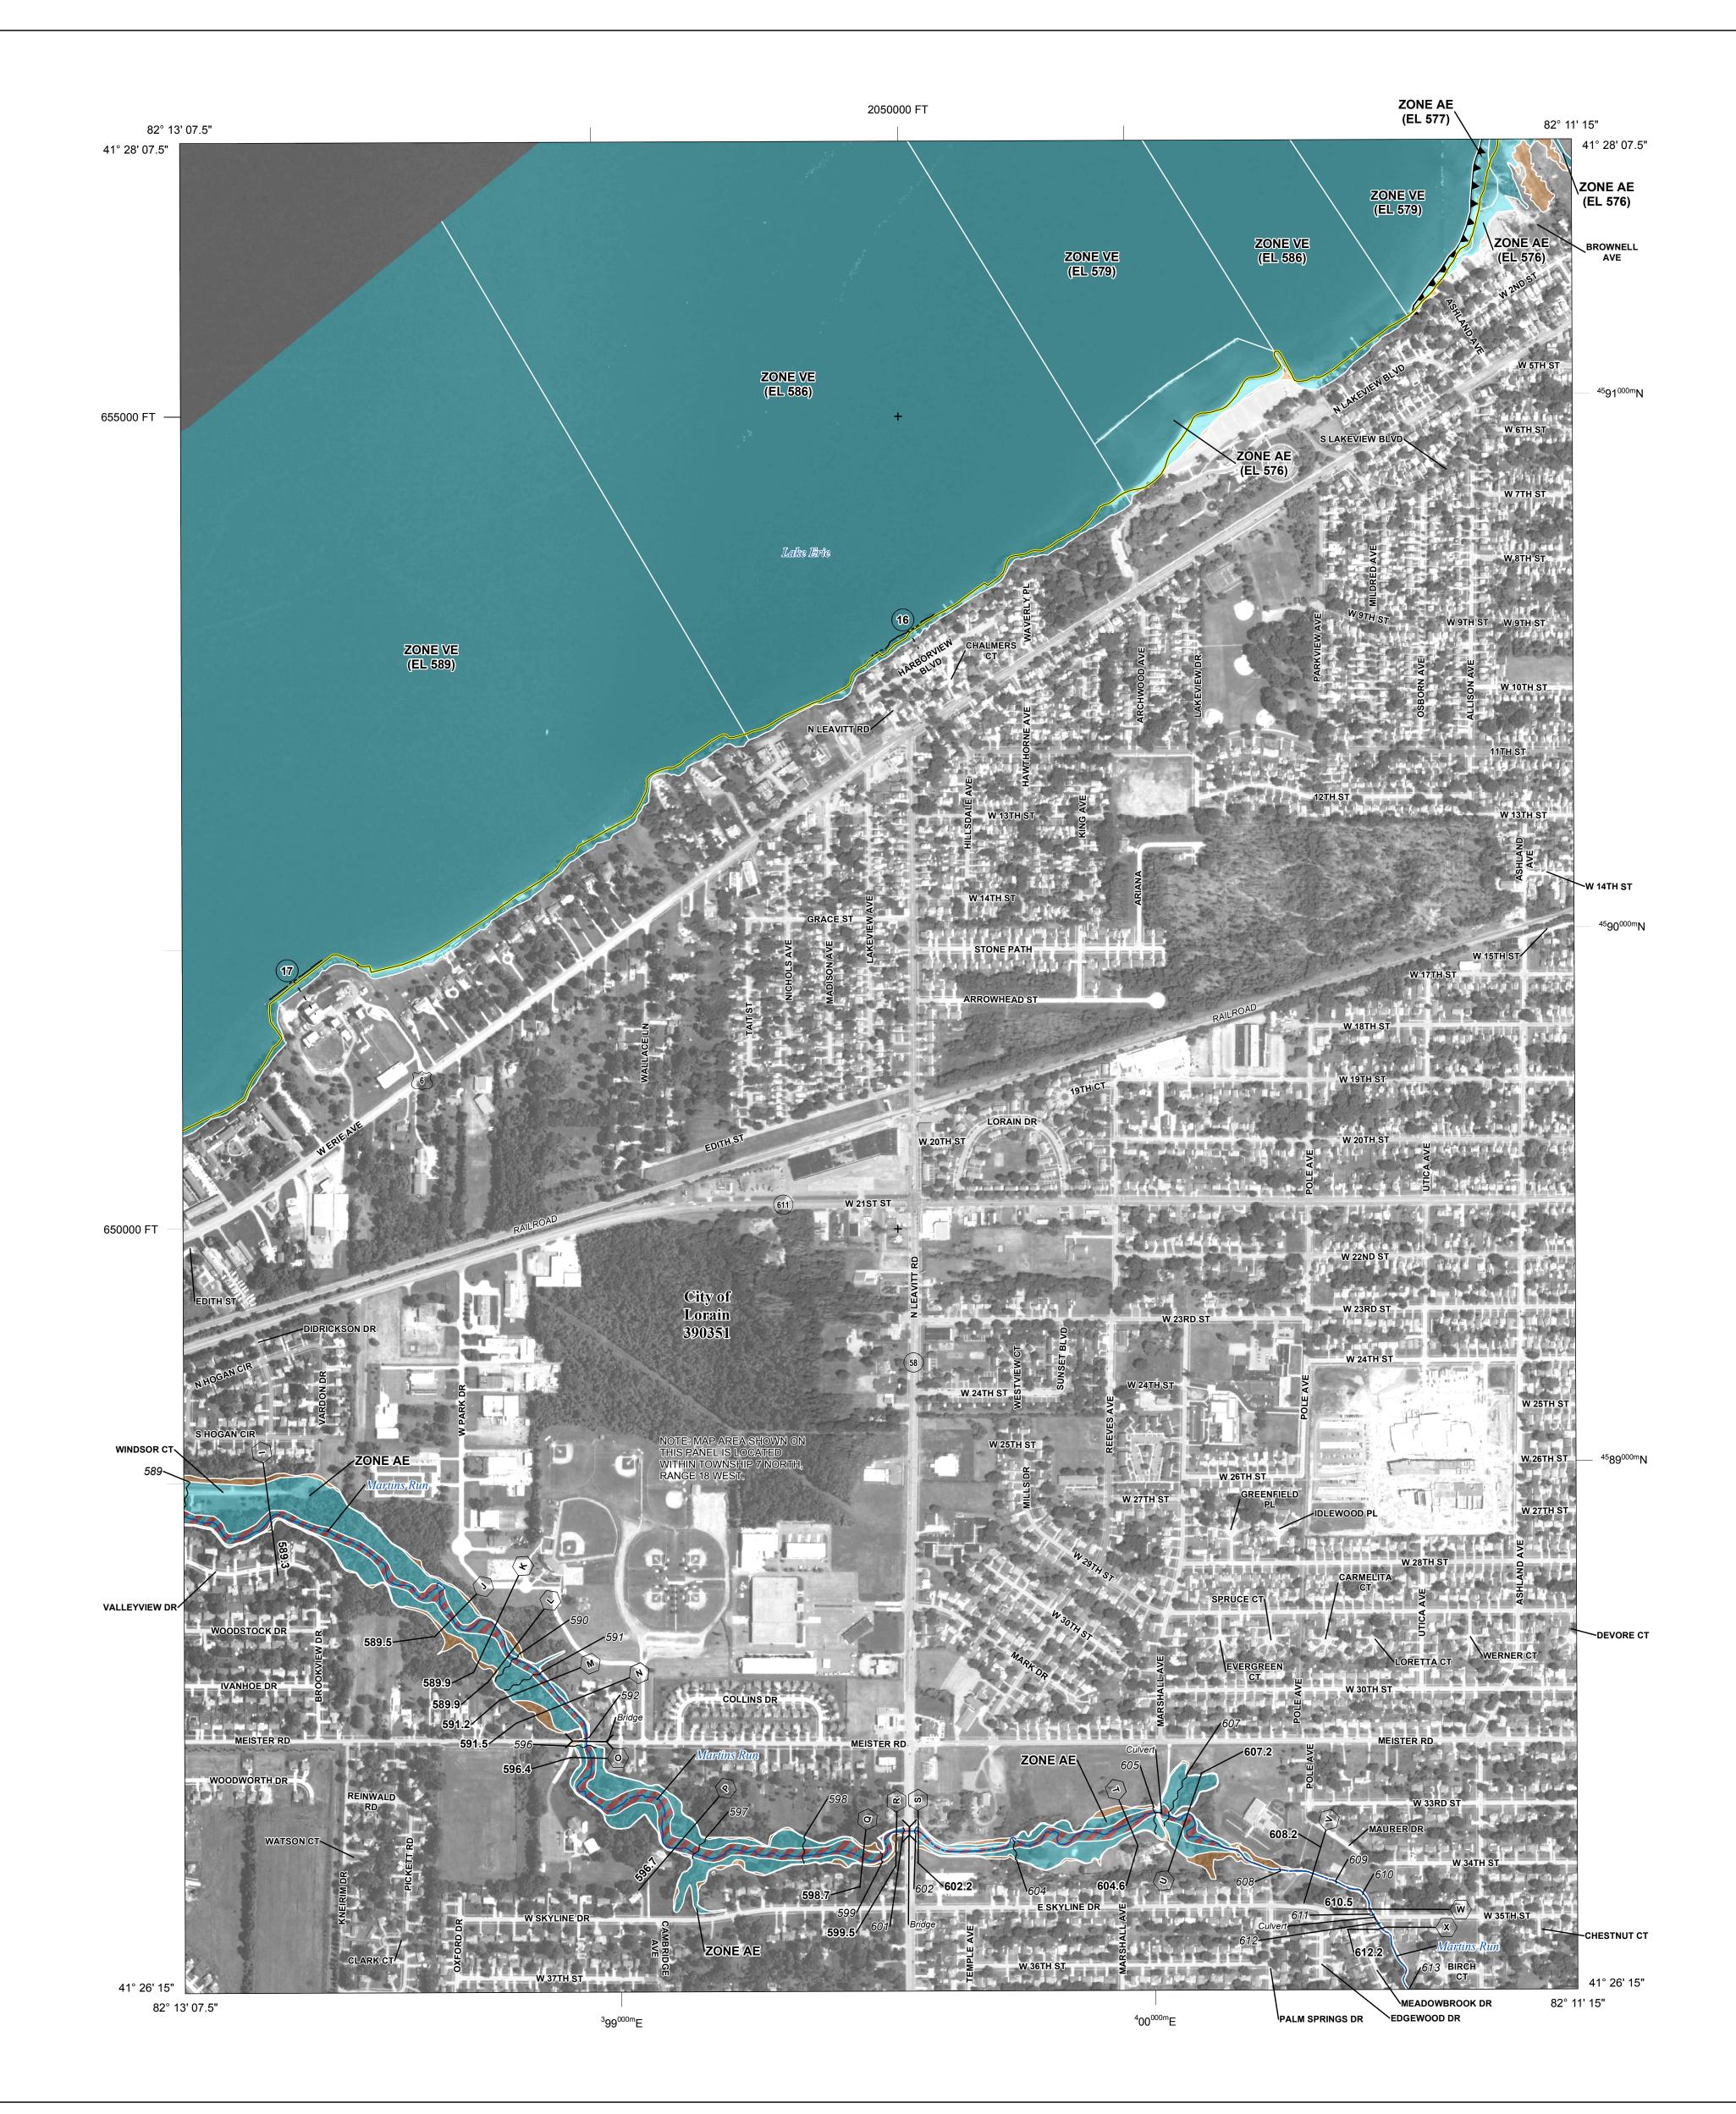

## SCALE

National Flood Insurance Program NATIONAL FLOOD INSURANCE PROGRAM FLOOD INSURANCE RATE MAP LORAIN COUNTY, OHIO And Incorporated Areas PANEL 104 of 410Panel Contains: СОМ LORAI 

| <b>IMUNITY</b> | NUMBER | PANEL | SUFFIX |
|----------------|--------|-------|--------|
| AIN, CITY OF   | 390351 | 0104  | Е      |

## **PRELIMINARY** 10/18/2017

**VERSION NUMBER** 2.3.2.4 **MAP NUMBER** 

39093C0104E

**EFFECTIVE DATE**