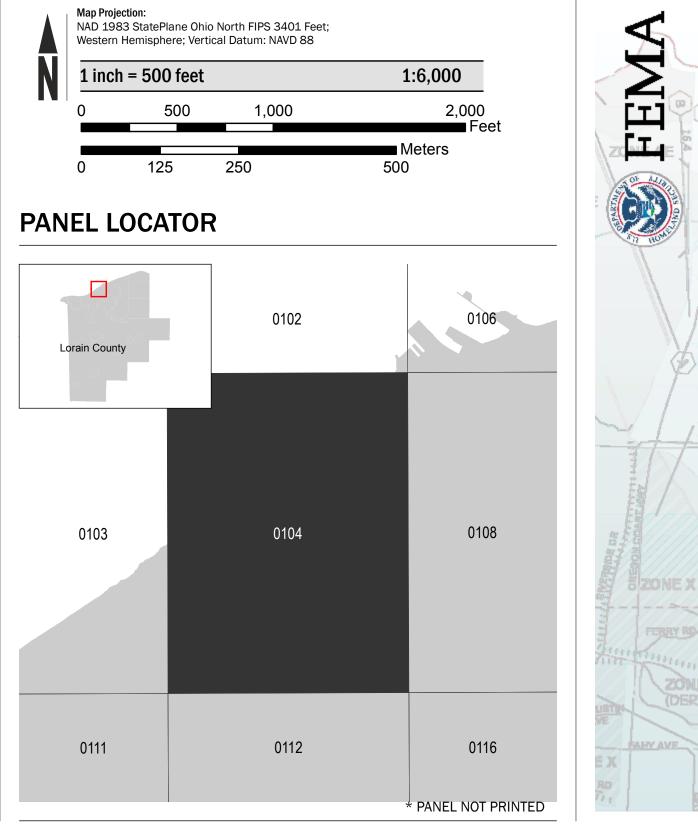

## SCALE

National Flood Insurance Program NATIONAL FLOOD INSURANCE PROGRAM FLOOD INSURANCE RATE MAP LORAIN COUNTY, OHIO And Incorporated Areas PANEL 104 of 410Panel Contains: СОМ LORAI 

| <b>IMUNITY</b> | NUMBER | PANEL | SUFFIX |
|----------------|--------|-------|--------|
| AIN, CITY OF   | 390351 | 0104  | Е      |